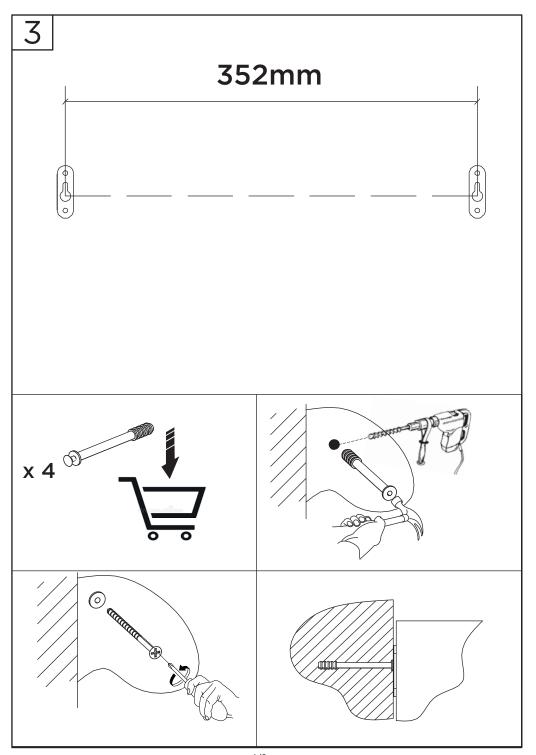

TO HELP AVOID ANY SERIOUS INJURY OR DEATH, THIS PRODUCT INCLUDES A BRACKET TO PREVENT TOPPLING. WE STRONGLY RECOMMEND THAT THIS PRODUCT BE PERMANENTLY FIXED TO THE WALL OR OTHER SUITABLE SURFACE. FIXING HARDWARE IS NOT INCLUDED SINCE DIFFERENT SURFACE MATERIALS REQUIRE DIFFERENT ATTACHMENTS. PLEASE SEEK PROFESSIONAL ADVICE IF YOU ARE IN DOUBT WHAT FIXING HARDWARE TO USE. REGULARLY CHECK YOUR FIXING DEVICE.