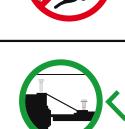

# Children have died from furniture tipover.

 NEVER allow children to stand, ALWAYS secure your television climb or hang on drawers, doors, or shelves.

Ask staff for more information or visit https://www.productsafety.gov.au

TO HELP AVOID ANY SERIOUS INJURY OR DEATH, THIS PRODUCT INCLUDES A BRACKET TO PREVENT TOPPLING. WE STRONGLY RECOMMEND THAT THIS PRODUCT BE PERMANENTLY FIXED TO THE WALL OR OTHER SUITABLE SURFACE. FIXING HARDWARE IS NOT INCLUDED SINCE DIFFERENT SURFACE MATERIALS REQUIRE DIFFERENT ATTACHMENTS. PLEASE SEEK PROFESSIONAL ADVICE IF YOU ARE IN DOUBT WHAT FIXING HARDWARE TO USE. REGULARLY CHECK YOUR FIXING DEVICE.