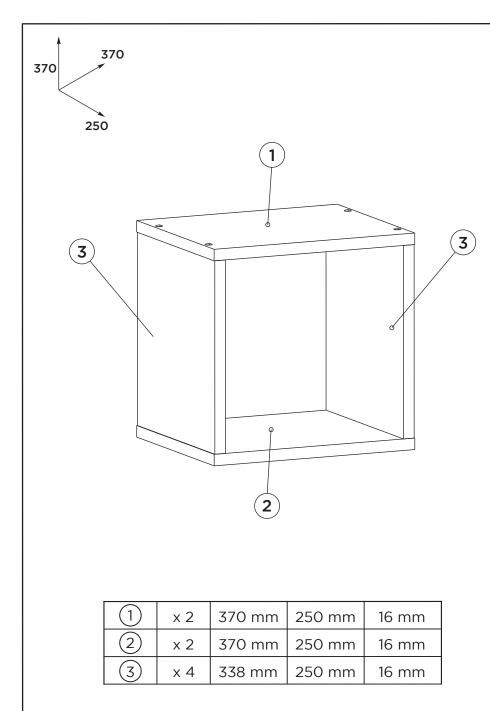

2/8

# Made in Ukraine

NL WAARSCHUWING

FR AVERTISSEMENT

RU ВНИМАНИЕ

IT AVVERTENZA

HR UPOZORENJE

Pažljivo pročitajte! Sačuvajte za ubuduće.

Fontos informacio Kerjuk, olvasd el alaposan ezt a papirt!

ВУ ВНИМАНИЕ

SRB UPOZORENJE

SE YARNING

HU) FIGYELEM

the television on a wall.

with an anchor device or mount

GB) WARNING

DE) ACHTUNG

**AWARNING** 





# Children have died from furniture tipover.

 NEVER allow children to stand, ALWAYS secure your television climb or hang on drawers, doors, or shelves.

Ask staff for more information or visit https://www.productsafety.gov.au





TO HELP AVOID ANY SERIOUS INJURY OR DEATH, THIS PRODUCT INCLUDES A BRACKET TO PREVENT TOPPLING. WE STRONGLY RECOMMEND THAT THIS PRODUCT BE PERMANENTLY FIXED TO THE WALL OR OTHER SUITABLE SURFACE. FIXIN