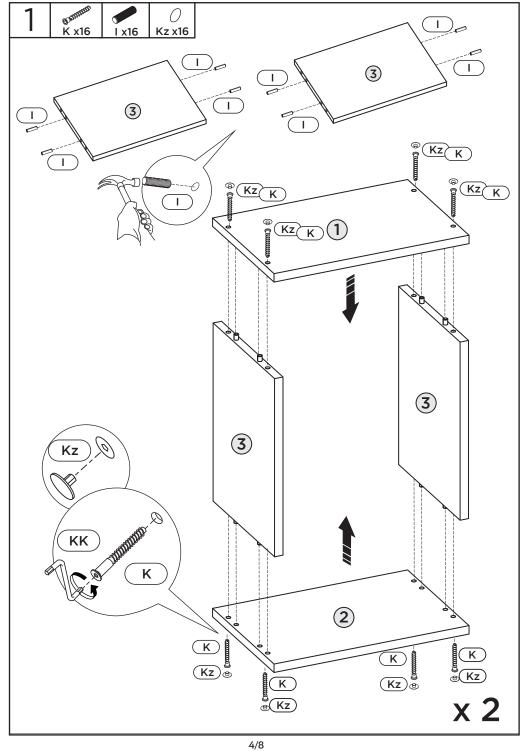

ВНИМАНИЕ

SRB UPOZORENJE

SE YARNING

HU) FIGYELEM

the television on a wall.

with an anchor device or mount

GB) WARNING

DE) ACHTUNG

**AWARNING** 





# Children have died from furniture tipover.

 NEVER allow children to stand, ALWAYS secure your television climb or hang on drawers, doors, or shelves.

Ask staff for more information or visit https://www.productsafety.gov.au





TO HELP AVOID ANY SERIOUS INJURY OR DEATH, THIS PRODUCT INCLUDES A BRACKET TO PREVENT TOPPLING. WE STRONGLY RECOMMEND THAT THIS PRODUCT BE PERMANENTLY FIXED TO THE WALL OR OTHER SUITABLE SURFACE. FIXING HARDWARE IS NOT INCLUDED SINCE DIFFERENT SURFACE MATERIALS REQUIRE DIFFERENT ATTACHMENTS. PLEASE SEEK PROFESSIONAL ADVICE IF YOU ARE IN DOUBT WHAT FIXING HARDWARE TO USE. REGULARLY CHECK YOUR FIXING DEVICE.