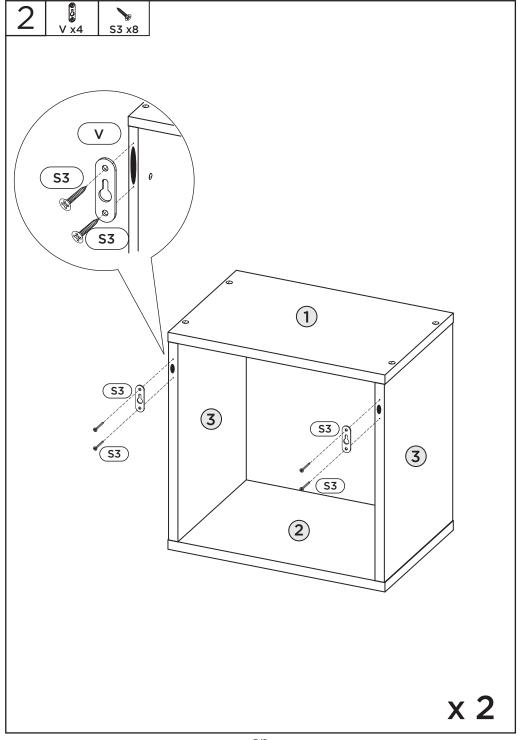

НИМАНИЕ

SRB UPOZORENJE

SE YARNING

HU) FIGYELEM

the television on a wall.

with an anchor device or mount

GB) WARNING

DE) ACHTUNG

**AWARNING** 





# Children have died from furniture tipover.

 NEVER allow children to stand, ALWAYS secure your television climb or hang on drawers, doors, or shelves.

Ask staff for more information or visit https://www.productsafety.gov.au





TO HELP AVOID ANY SERIOUS INJURY OR DEATH, THIS PRODUCT INCLUDES A BRACKET TO PREVENT TOPPLING. WE STRONGLY RECOMMEND THAT THIS PRODUCT BE PERMANENTLY FIXED TO THE WALL OR OTHER SUITABLE SURFACE. FIXING HARDWARE IS NOT INCLUDED SINCE DIFFERENT SURFACE MATERIALS REQUIRE DIFFERENT ATTACHMENTS. PLEASE SEEK PROFESSIONAL ADVICE IF YOU ARE IN DOUBT WHAT FIXING HARDWARE TO USE. REGULARLY CHECK YOUR FIXING DEVICE.