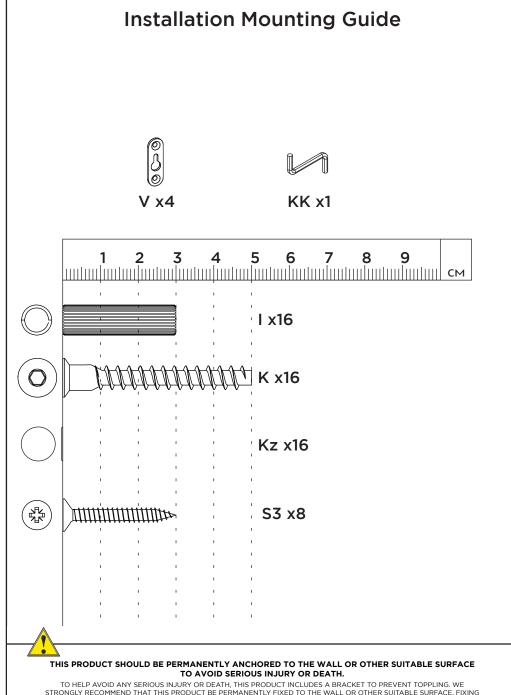

TO HELP AVOID ANY SERIOUS INJURY OR DEATH, THIS PRODUCT INCLUDES A BRACKET TO PREVENT TOPPLING. WE STRONGLY RECOMMEND THAT THIS PRODUCT BE PERMANENTLY FIXED TO THE WALL OR OTHER SUITABLE SURFACE. FIXING HARDWARE IS NOT INCLUDED SINCE DIFFERENT SURFACE MATERIALS REQUIRE DIFFERENT ATTACHMENTS. PLEASE SEEK PROFESSIONAL ADVICE IF YOU ARE IN DOUBT WHAT FIXING HARDWARE TO USE. REGULARLY CHECK YOUR FIXING DEVICE.