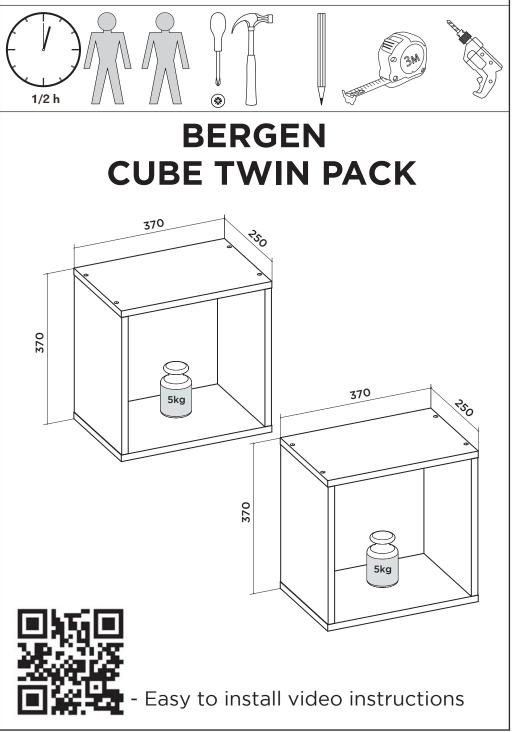

2/8

# Made in Ukraine

NL WAARSCHUWING

FR AVERTISSEMENT

RU ВНИМАНИЕ

IT AVVERTENZA

HR UPOZORENJE

Pažljivo pročitajte! Sačuvajte za ubuduće.

Fontos informacio Kerjuk, olvasd el alaposan ezt a papirt!

ВУ ВНИМАНИЕ

SRB UPOZORENJE

SE YARNING

HU) FIGYELEM

the television on a wall.

with an anchor device or mount

GB) WARNING

DE) ACHTUNG

**AWARNING** 





# Children have died from furniture tipover.

 NEVER allow children to stand, ALWAYS secure your television climb or hang on drawers, doors, or shelves.

Ask staff for more information or visit https://www.productsafety.gov.au





TO HELP AVOID ANY SERIOUS INJURY OR DEATH, THIS PRODUCT INCLUDES A BRACKET TO PREVENT TOPPLING. WE STRONGLY RECOMMEND THAT THIS PRODUCT BE PERMANENTLY FIXED TO THE WALL OR OTHER SUITABLE SURFACE. FIX