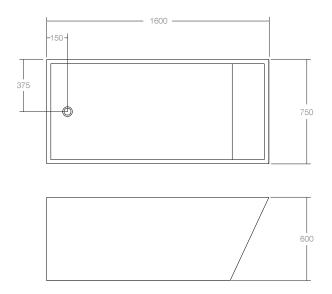

## Latis Rectangular Bath



The Latis 1600 bath is a beautiful free-standing bath created from solid surface. It's luxuriously deep yet compact to complement both modern and traditional bathrooms.

The Latis 1600 bath was designed to partner the Latis trestle and basins to make a complete suite of luxury pieces for the bathroom. The bath and trestle vanity both have clean angled lines that contrast and complement the sculptural form of the basins. The bath is supplied with a white solid surface pop up plug and waste and has an overflow.





## **Dimensions**

Width: 1600mm Depth: 750mm Height: 600mm

## **Features**

Colour: White
Material: Solid surface

Softskin Available: Yes
Finish: Matt
Overflow: Yes
Waste Size: 32-40mm

Waste Supplied: Yes. Includes solid surface white waste cap

Weight: 204 kg Capacity: 415 litres

## Cleaning

Solid Surface: Spills should be cleaned up promptly. Clean with a mild detergent or soapy water and soft cloth. For more stubborn marks use a diluted very mild abrasive cleaner with a soft cloth in light circular motions over the entire surface. Finish by cleaning off detergents with a soft wet cloth and towel dry. Avoid using bleach, highly acidic products and coloured abrasive cleaners on your basin.

Softskin: Softskin is a layered finish that is applied to solid surface products. Clean w