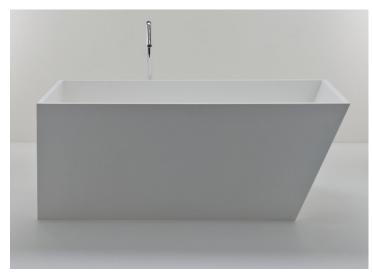

## Latis Rectangular Bath

The Latis 1600 bath is a beautiful free-standing bath created from solid surface. It's luxuriously deep yet compact to complement both modern and traditional bathrooms.

The Latis 1600 bath was designed to partner the Latis trestle and basins to make a complete suite of luxury pieces for the bathroom. The bath and trestle vanity both have clean angled lines that contrast and complement the sculptural form of the basins. The bath is supplied with a white solid surface pop up plug and waste and has an overflow.