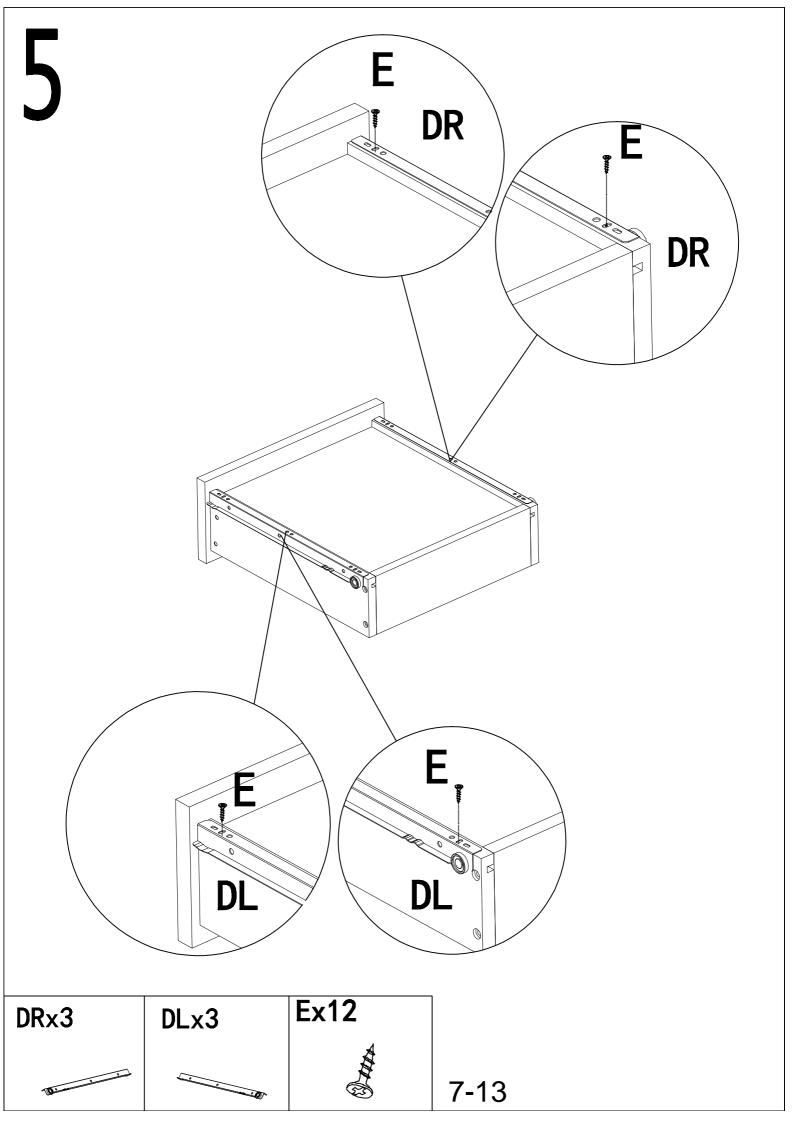

# TEMPLEど WEBSTER

## GPHABD3D

## ASSEMBLY INSTRUCTION

"Read these instructions and follow steps carefully to ensure you assemble the product correctly and avoid damages. Check that all parts and hardware have been provided before assembling the product. Place all contents on a clean, soft-flat surface to avoid scratching the product."

#### **A** CAUTION:

"Only tighten bolts to 80% at first. Once all parts have been assembled, fully tighten all hardware.

To prevent damage to threads, do not use a power tool and do not overtighten bolts. Use two people to lift and turn the product when assembling. Do not attempt with one person and do not roll onto legs. Keep all hardware and small parts away from children."





### Parts included in carton 1 of 1: