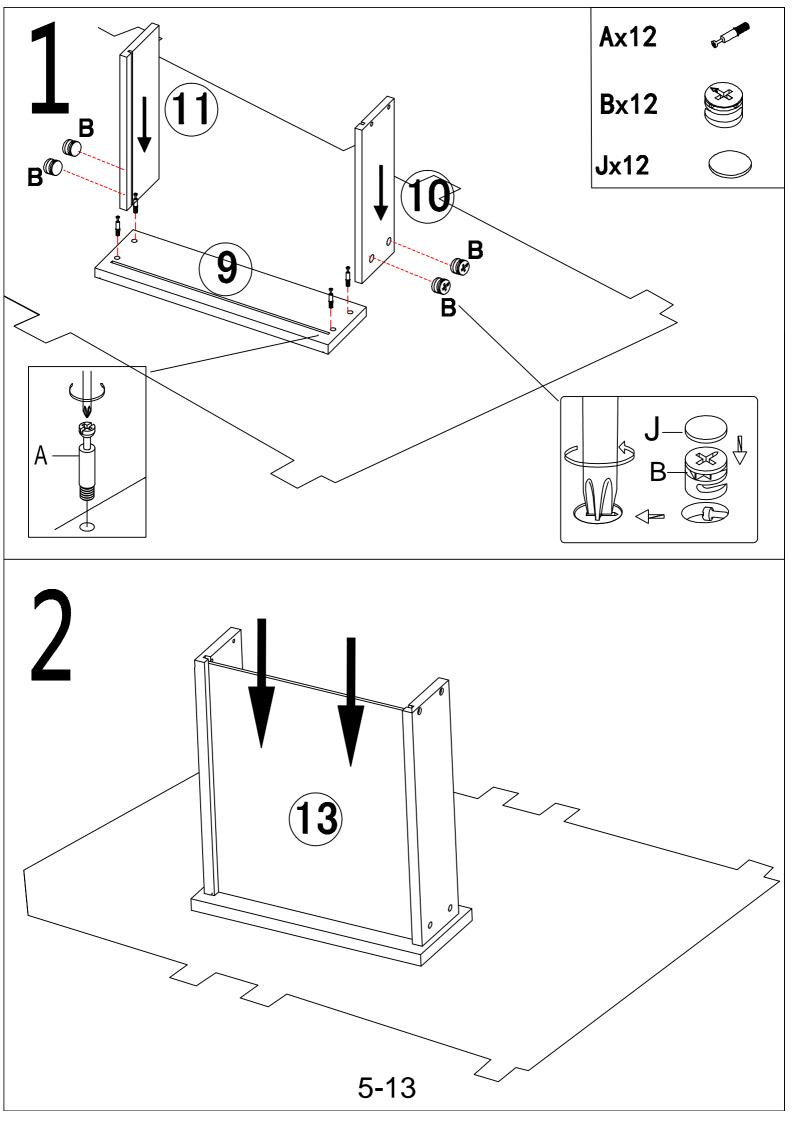

# TEMPLEど WEBSTER

## GPHABD3D

## ASSEMBLY INSTRUCTION

"Read these instructions and follow steps carefully to ensure you assemble the product correctly and avoid damages. Check that all parts and hardware have been provided before assembling the product. Place all contents on a clean, soft-flat surface to avoid scratching the product."

#### **A** CAUTION:

"Only tighten bolts to 80% at first. Once all parts have been assembled, fully tighten all hardware.

To prevent damage to threads, do not use a power tool and do not overtighten bolts. Use two people to lift and turn the product when assembling. Do not attempt with one person and do not roll onto legs. Keep all hardware and small parts away from children."





### Parts included in carton 1 of 1: