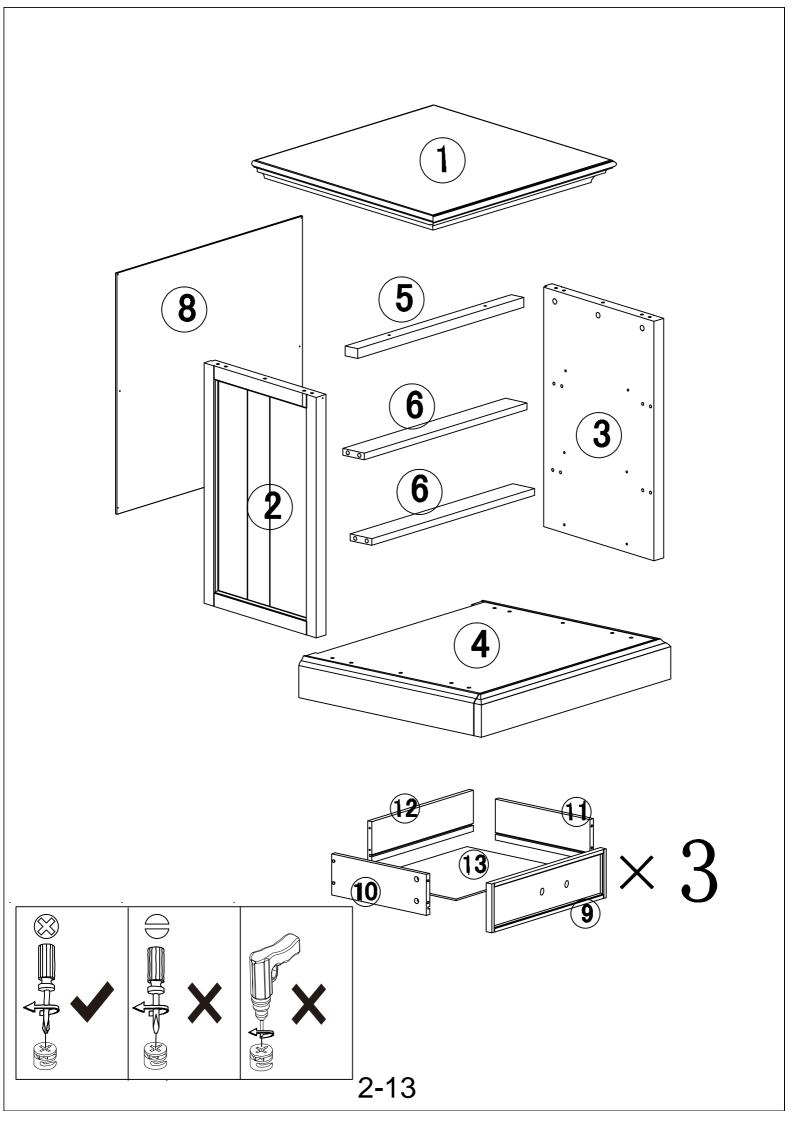

# TEMPLEど WEBSTER

## GPHABD3D

## ASSEMBLY INSTRUCTION

"Read these instructions and follow steps carefully to ensure you assemble the product correctly and avoid damages. Check that all parts and hardware have been provided before assembling the product. Place all contents on a clean, soft-flat surface to avoid scratching the product."

#### **A** CAUTION:

"Only tighten bolts to 80% at first. Once all parts have been assembled, fully tighten all hardware.

To prevent damage to threads, do not use a power tool and do not overtighten bolts. Use two people to lift and turn the product when assembling. Do not attempt with one person and do not roll onto legs. Keep all hardware and small parts away from children."





### Parts included in carton 1 of 1: