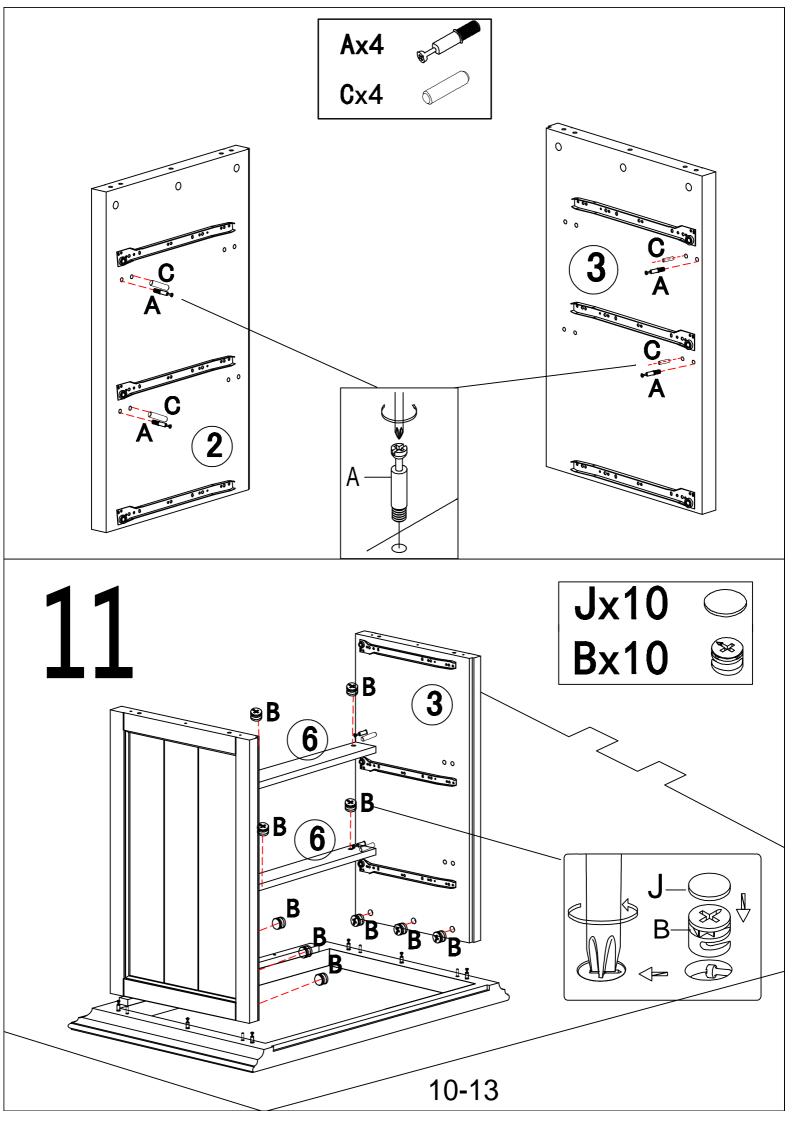

# TEMPLEど WEBSTER

## GPHABD3D

## ASSEMBLY INSTRUCTION

"Read these instructions and follow steps carefully to ensure you assemble the product correctly and avoid damages. Check that all parts and hardware have been provided before assembling the product. Place all contents on a clean, soft-flat surface to avoid scratching the product."

#### **A** CAUTION:

"Only tighten bolts to 80% at first. Once all parts have been assembled, fully tighten all hardware.

To prevent damage to threads, do not use a power tool and do not overtighten bolts. Use two people to lift and turn the product when assembling. Do not attempt with one person and do not roll onto legs. Keep all hardware and small parts away from children."





### Parts included in carton 1 of 1: