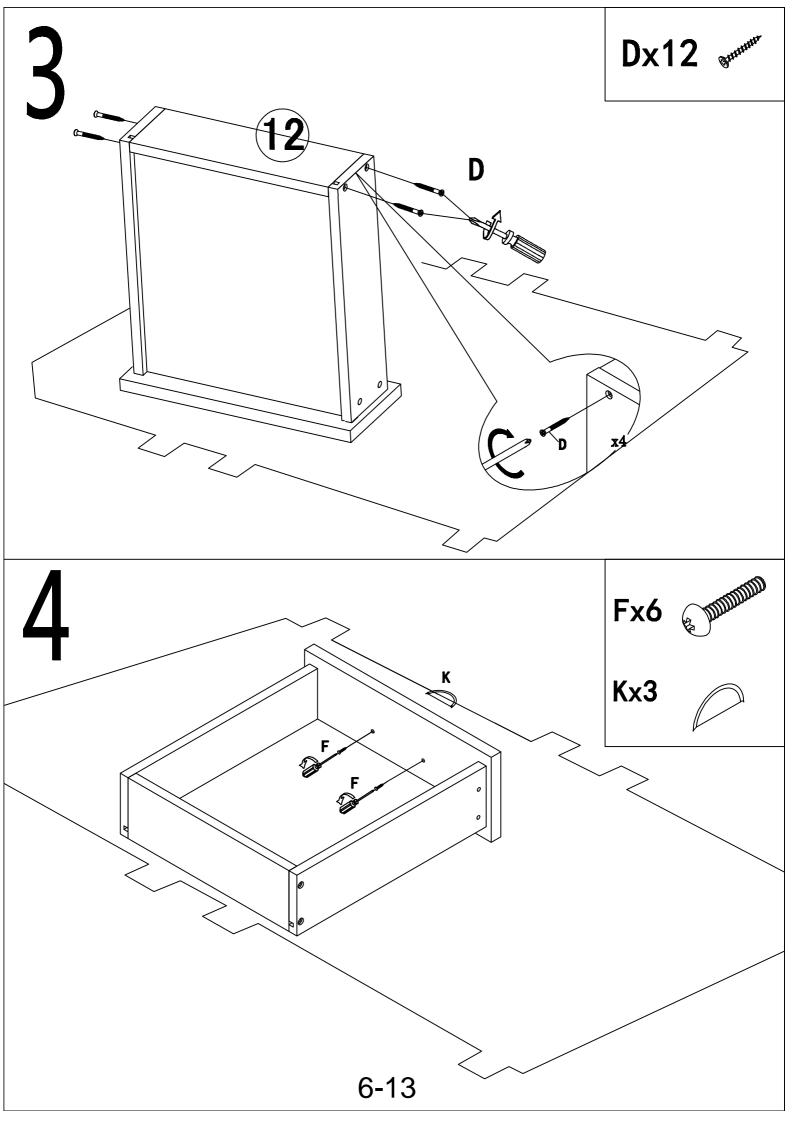

# TEMPLEど WEBSTER

## GPHABD3D

## ASSEMBLY INSTRUCTION

"Read these instructions and follow steps carefully to ensure you assemble the product correctly and avoid damages. Check that all parts and hardware have been provided before assembling the product. Place all contents on a clean, soft-flat surface to avoid scratching the product."

#### **A** CAUTION:

"Only tighten bolts to 80% at first. Once all parts have been assembled, fully tighten all hardware.

To prevent damage to threads, do not use a power tool and do not overtighten bolts. Use two people to lift and turn the product when assembling. Do not attempt with one person and do not roll onto legs. Keep all hardware and small parts away from children."





### Parts included in carton 1 of 1: