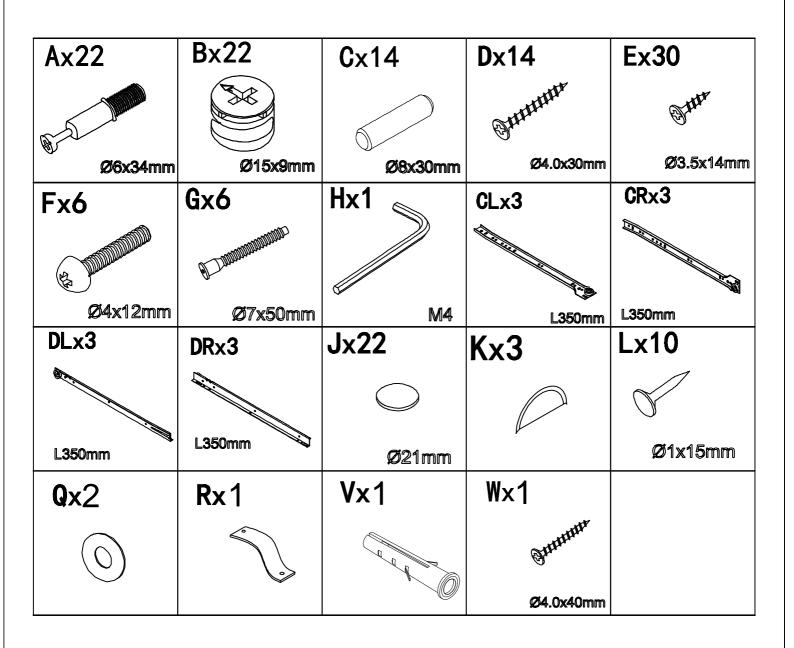

# TEMPLEど WEBSTER

## GPHABD3D

## ASSEMBLY INSTRUCTION

"Read these instructions and follow steps carefully to ensure you assemble the product correctly and avoid damages. Check that all parts and hardware have been provided before assembling the product. Place all contents on a clean, soft-flat surface to avoid scratching the product."

#### **A** CAUTION:

"Only tighten bolts to 80% at first. Once all parts have been assembled, fully tighten all hardware.

To prevent damage to threads, do not use a power tool and do not overtighten bolts. Use two people to lift and turn the product when assembling. Do not attempt with one person and do not roll onto legs. Keep all hardware and small parts away from children."





### Parts included in carton 1 of 1: