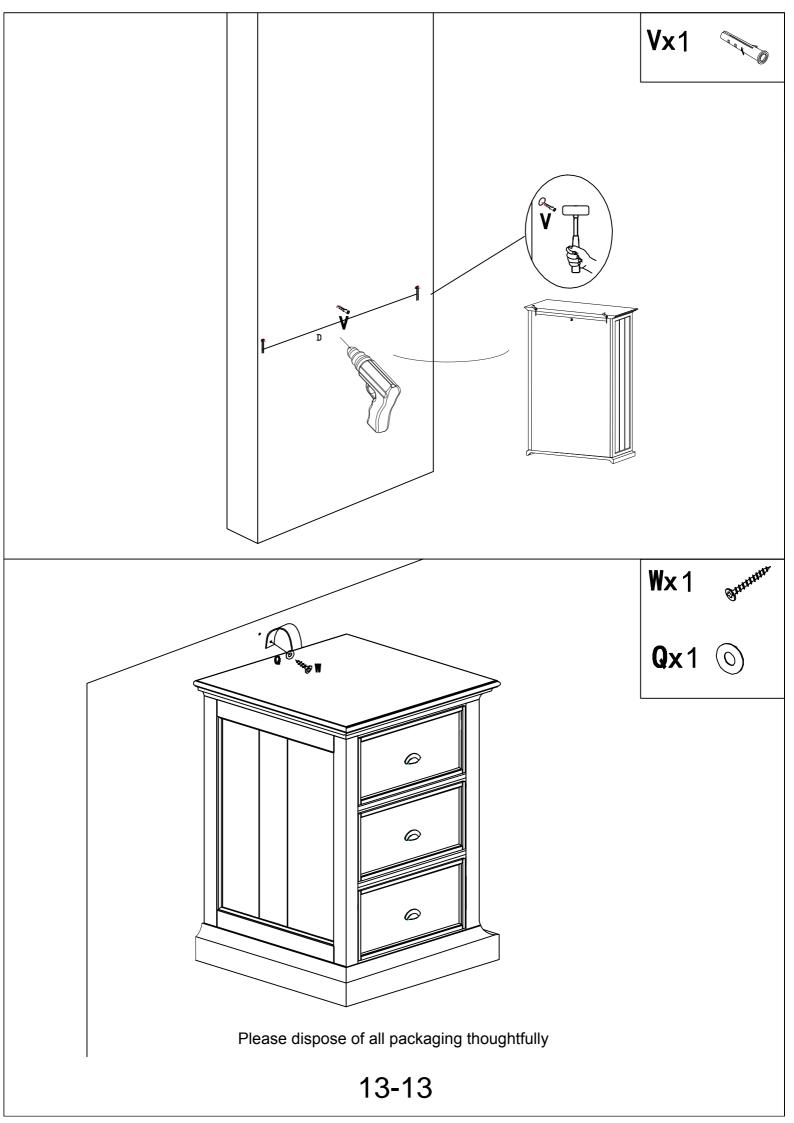

#### **A** CAUTION:

"Only tighten bolts to 80% at first. Once all parts have been assembled, fully tighten all hardware.

To prevent damage to threads, do not use a power tool and do not overtighten bolts. Use two people to lift and turn the product when assembling. Do not attempt with one person and do not roll onto legs. Keep all hardware and small parts away from children."