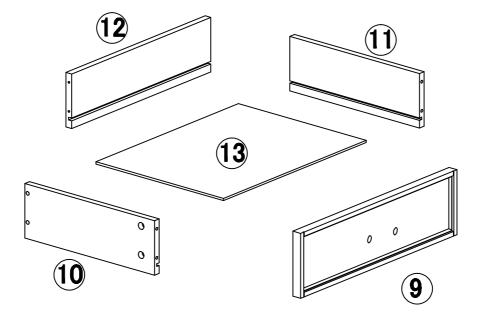

# TEMPLEど WEBSTER

## GPHABD3D

## ASSEMBLY INSTRUCTION

"Read these instructions and follow steps carefully to ensure you assemble the product correctly and avoid damages. Check that all parts and hardware have been provided before assembling the product. Place all contents on a clean, soft-flat surface to avoid scratching the product."

#### **A** CAUTION:

"Only tighten bolts to 80% at first. Once all parts have been assembled, fully tighten all hardware.

To prevent damage to threads, do not use a power tool and do not overtighten bolts. Use two people to lift and turn the product when assembling. Do not attempt with one person and do not roll onto legs. Keep all hardware and small parts away from children."





### Parts included in carton 1 of 1: