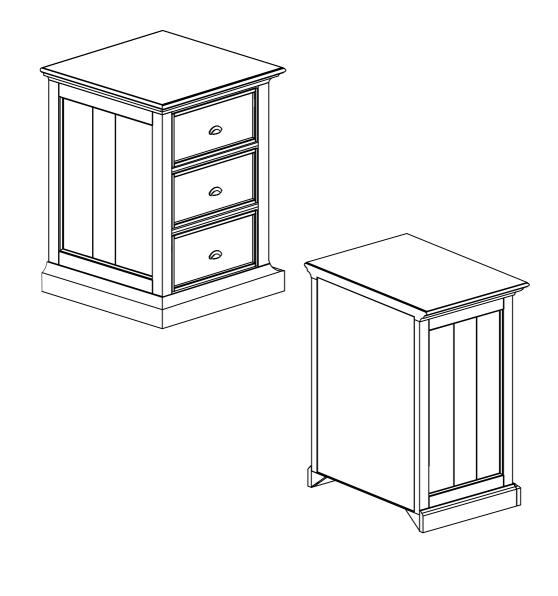

# TEMPLEど WEBSTER

## GPHABD3D

## ASSEMBLY INSTRUCTION

"Read these instructions and follow steps carefully to ensure you assemble the product correctly and avoid damages. Check that all parts and hardware have been provided before assembling the product. Place all contents on a clean, soft-flat surface to avoid scratching the product."

#### **A** CAUTION:

"Only tighten bolts to 80% at first. Once all parts have been assembled, fully tighten all hardware.

To prevent damage to threads, do not use a power tool and do not overtighten bolts. Use two people to lift and turn the product when assembling. Do not attempt with one person and do not roll onto legs. Keep all hardware and small parts away from children."





### Parts included in carton 1 of 1: