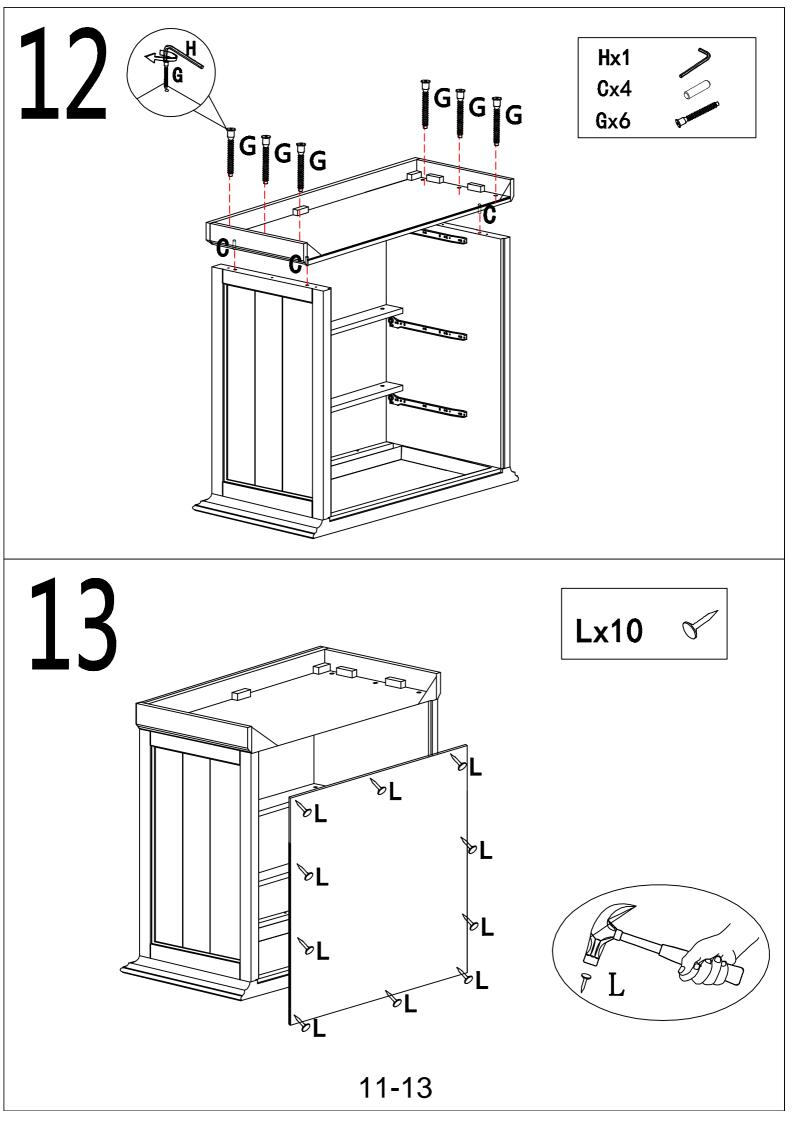

# TEMPLEど WEBSTER

## GPHABD3D

## ASSEMBLY INSTRUCTION

"Read these instructions and follow steps carefully to ensure you assemble the product correctly and avoid damages. Check that all parts and hardware have been provided before assembling the product. Place all contents on a clean, soft-flat surface to avoid scratching the product."

#### **A** CAUTION:

"Only tighten bolts to 80% at first. Once all parts have been assembled, fully tighten all hardware.

To prevent damage to threads, do not use a power tool and do not overtighten bolts. Use two people to lift and turn the product when assembling. Do not attempt with one person and do not roll onto legs. Keep all hardware and small parts away from children."





### Parts included in carton 1 of 1: