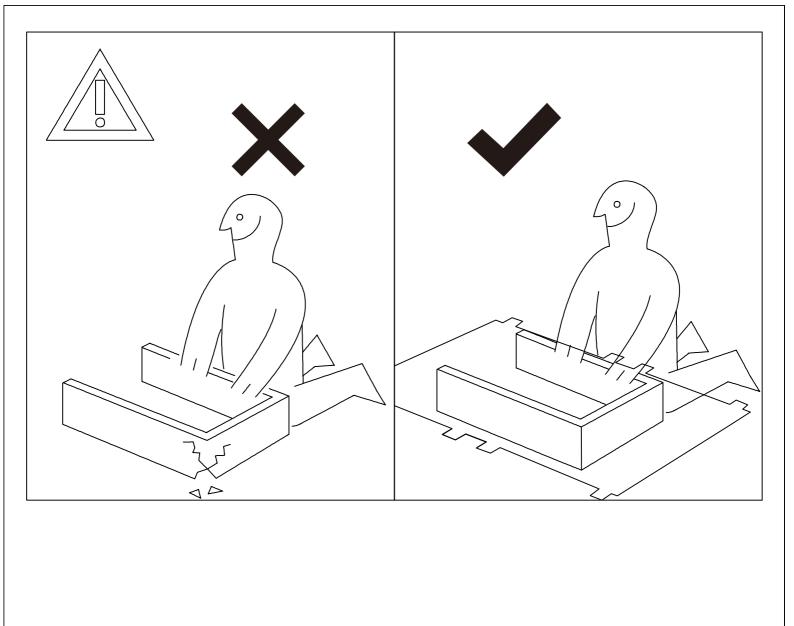

#### **A** CAUTION:

"Only tighten bolts to 80% at first. Once all parts have been assembled, fully tighten all hardware.

To prevent damage to threads, do not use a power tool and do not overtighten bolts. Use two people to lift and turn the product when assembling. Do not attempt with one person and do not roll onto legs. Keep all hardware and small parts away from children."