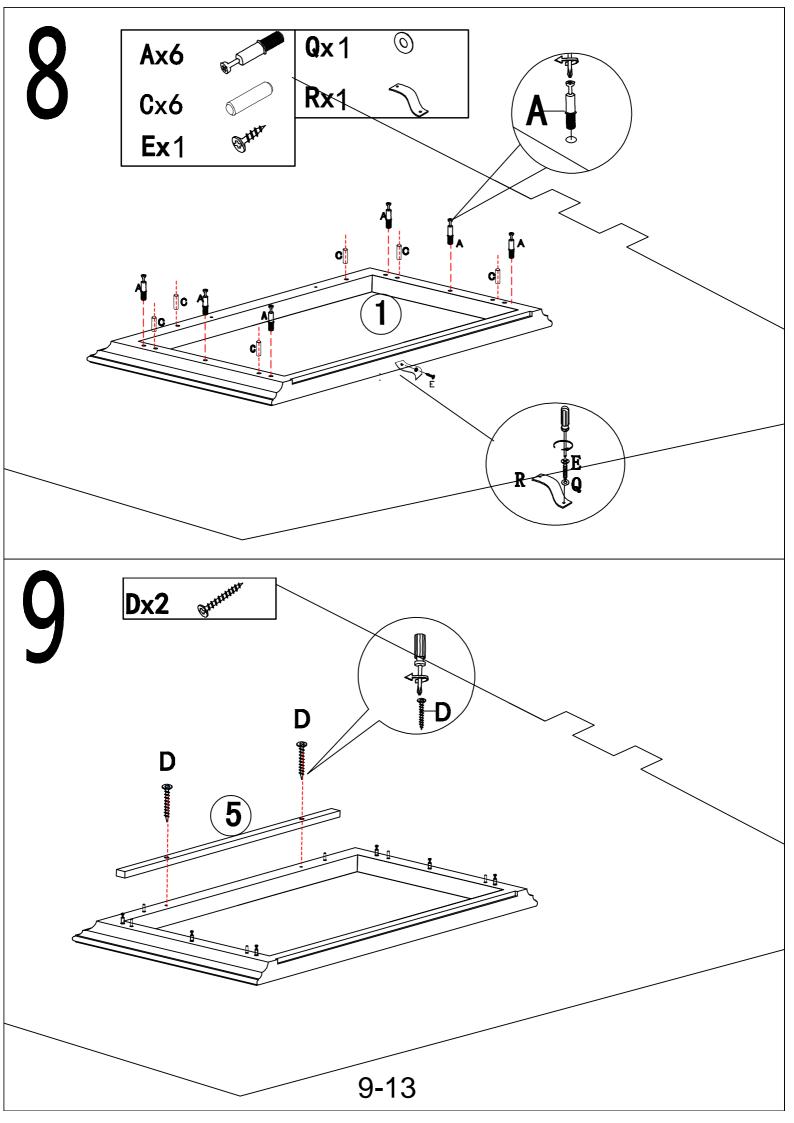

# TEMPLEど WEBSTER

## GPHABD3D

## ASSEMBLY INSTRUCTION

"Read these instructions and follow steps carefully to ensure you assemble the product correctly and avoid damages. Check that all parts and hardware have been provided before assembling the product. Place all contents on a clean, soft-flat surface to avoid scratching the product."

#### **A** CAUTION:

"Only tighten bolts to 80% at first. Once all parts have been assembled, fully tighten all hardware.

To prevent damage to threads, do not use a power tool and do not overtighten bolts. Use two people to lift and turn the product when assembling. Do not attempt with one person and do not roll onto legs. Keep all hardware and small parts away from children."





### Parts included in carton 1 of 1: