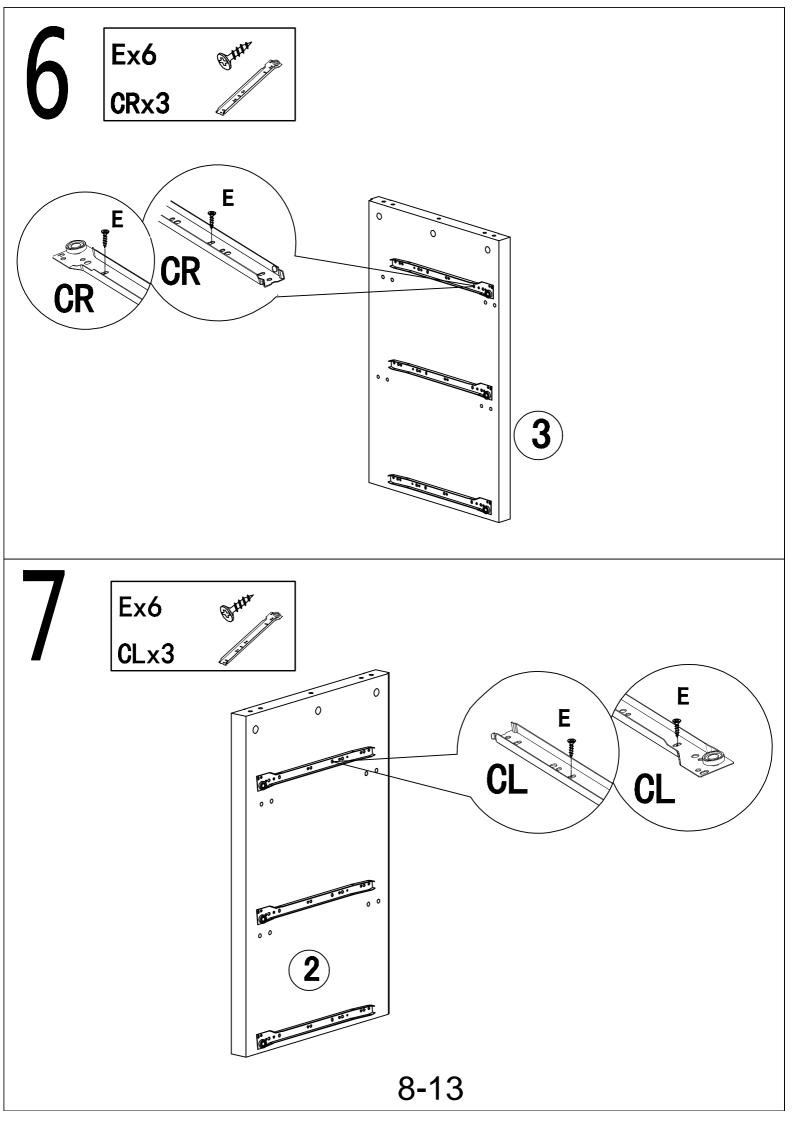

# TEMPLEど WEBSTER

## GPHABD3D

## ASSEMBLY INSTRUCTION

"Read these instructions and follow steps carefully to ensure you assemble the product correctly and avoid damages. Check that all parts and hardware have been provided before assembling the product. Place all contents on a clean, soft-flat surface to avoid scratching the product."

#### **A** CAUTION:

"Only tighten bolts to 80% at first. Once all parts have been assembled, fully tighten all hardware.

To prevent damage to threads, do not use a power tool and do not overtighten bolts. Use two people to lift and turn the product when assembling. Do not attempt with one person and do not roll onto legs. Keep all hardware and small parts away from children."





### Parts included in carton 1 of 1: