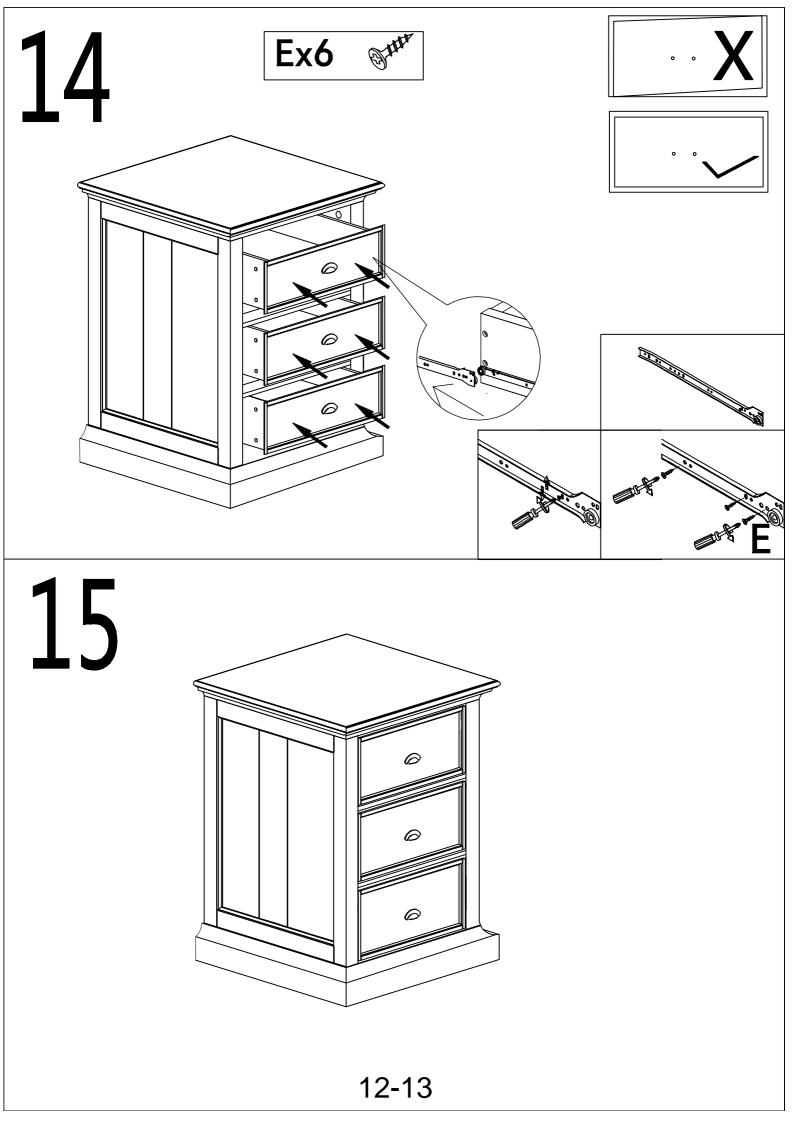

#### **A** CAUTION:

"Only tighten bolts to 80% at first. Once all parts have been assembled, fully tighten all hardware.

To prevent damage to threads, do not use a power tool and do not overtighten bolts. Use two people to lift and turn the product when assembling. Do not attempt with one person and do not roll onto legs. Keep all hardware and small parts away from children."