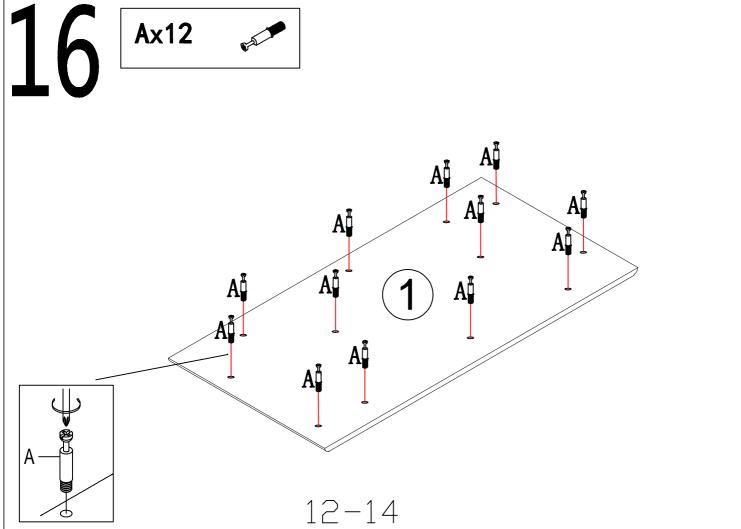

| CRx4      |
|          |         |               |           |           |
| Ø4x10 mm | Ø7x50mm | Ø8x90mm       | L400mm    | L400mm    |
| DLx4     | DRx4    | Jx16          | Kx4       | Lx1       |
|          |         |               |           |           |
| L400mm   | L400mm  | <b>Ø</b> 21mm |           | M4.       |
| Mx1      | Nx4     | 0x2           | Px8       | Rx1       |
|          |         |               |           |           |
| M5       | Ø8x35mm | Ø16x400mm     |           | Ø50x57mm  |
| Sx4      |         |               |           |           |
|          |         |               |           |           |
|          |         |               |           |           |
| 20×20mm  |         |               |           |           |









6-14

















19



Please dispose of all packaging thoughtfully