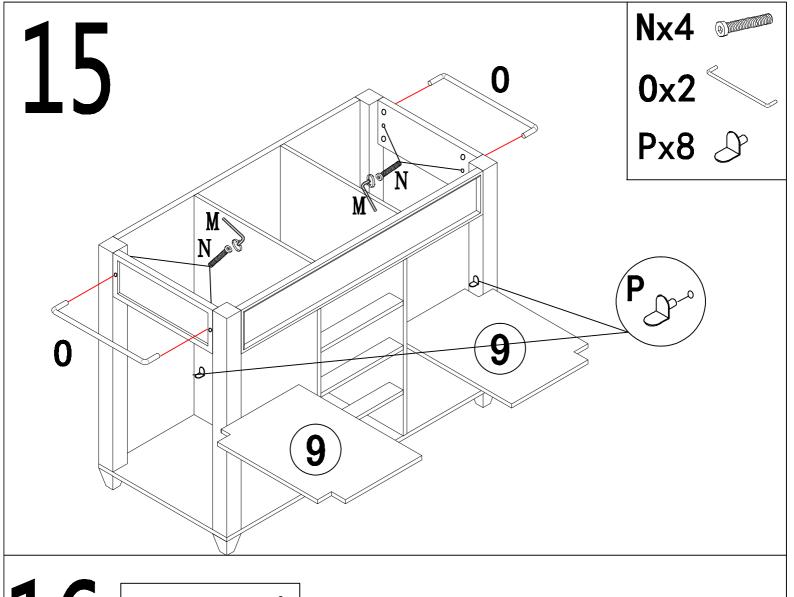

| CRx4      |
|          |         |               |           |           |
| Ø4x10 mm | Ø7x50mm | Ø8x90mm       | L400mm    | L400mm    |
| DLx4     | DRx4    | Jx16          | Kx4       | Lx1       |
|          |         |               |           |           |
| L400mm   | L400mm  | <b>Ø</b> 21mm |           | M4.       |
| Mx1      | Nx4     | 0x2           | Px8       | Rx1       |
|          |         |               |           |           |
| M5       | Ø8x35mm | Ø16x400mm     |           | Ø50x57mm  |
| Sx4      |         |               |           |           |
|          |         |               |           |           |
|          |         |               |           |           |
| 20×20mm  |         |               |           |           |









6-14

















19



Please dispose of all packaging thoughtfully