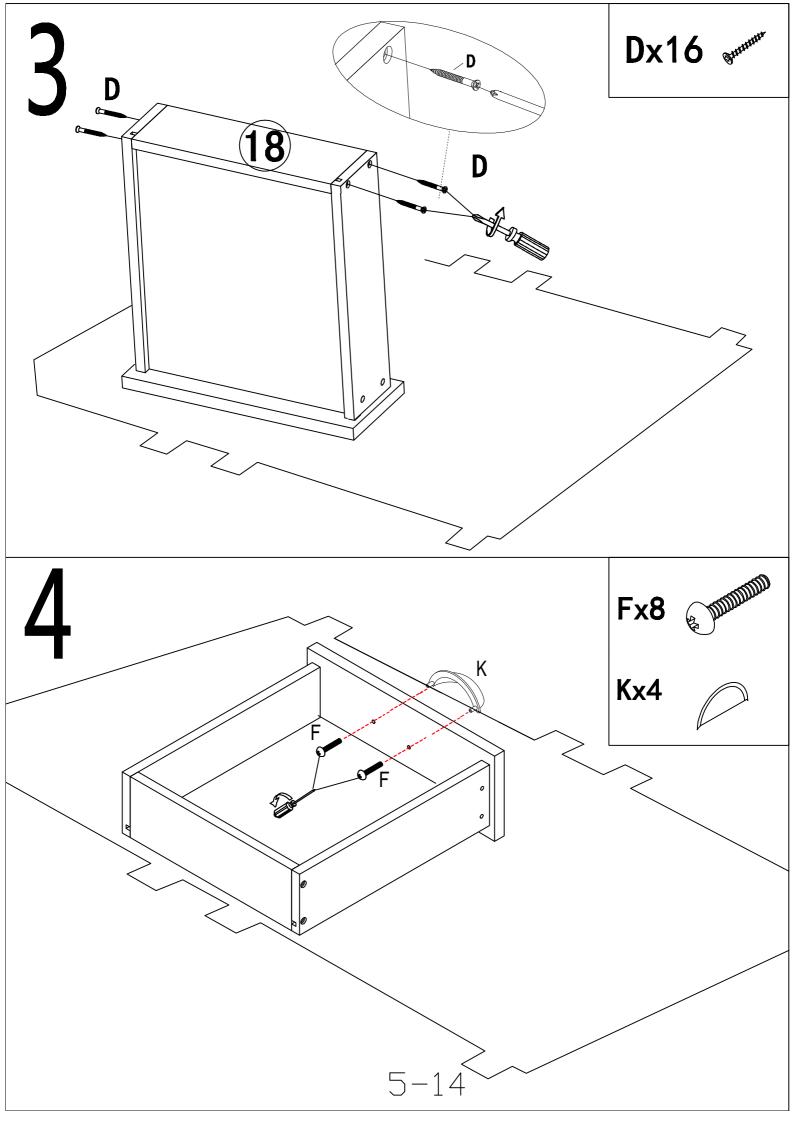

Hx4           | CLx4      | CRx4      |
|          |         |               |           |           |
| Ø4x10 mm | Ø7x50mm | Ø8x90mm       | L400mm    | L400mm    |
| DLx4     | DRx4    | Jx16          | Kx4       | Lx1       |
|          |         |               |           |           |
| L400mm   | L400mm  | <b>Ø</b> 21mm |           | M4.       |
| Mx1      | Nx4     | 0x2           | Px8       | Rx1       |
|          |         |               |           |           |
| M5       | Ø8x35mm | Ø16x400mm     |           | Ø50x57mm  |
| Sx4      |         |               |           |           |
|          |         |               |           |           |
|          |         |               |           |           |
| 20×20mm  |         |               |           |           |









6-14

















19



Please dispose of all packaging thoughtfully