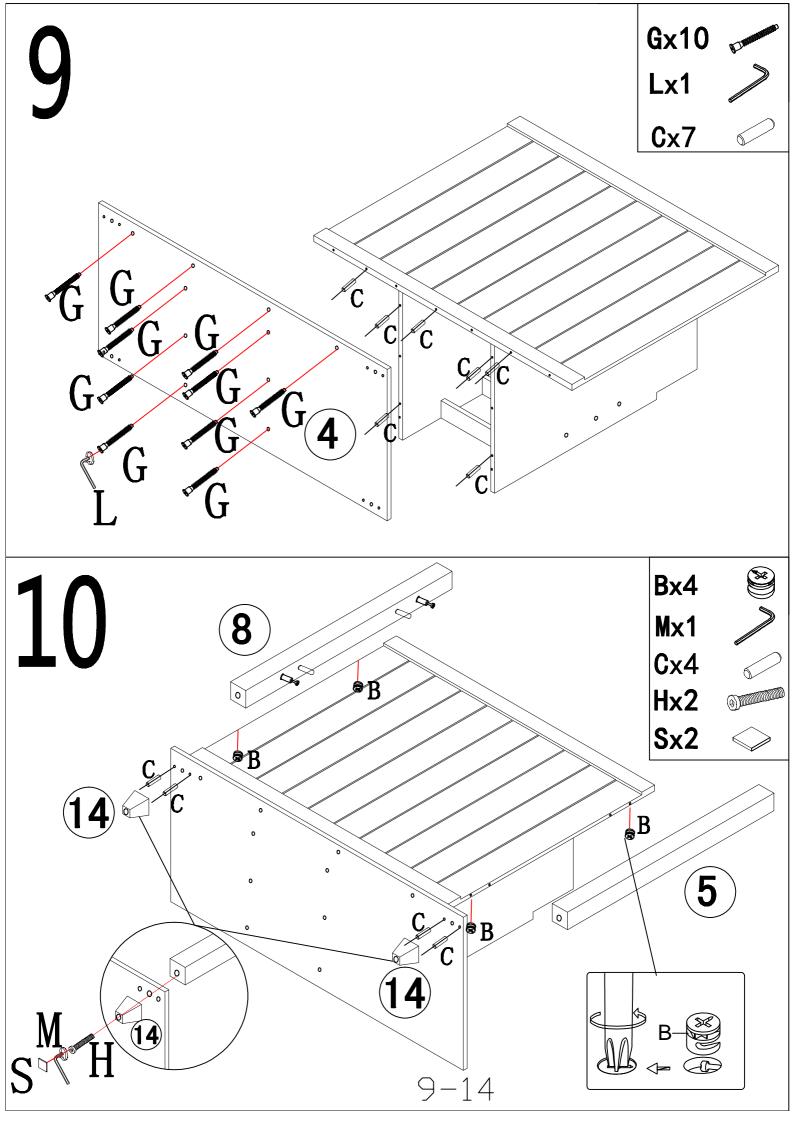

CLx4      | CRx4      |
|          |         |               |           |           |
| Ø4x10 mm | Ø7x50mm | Ø8x90mm       | L400mm    | L400mm    |
| DLx4     | DRx4    | Jx16          | Kx4       | Lx1       |
|          |         |               |           |           |
| L400mm   | L400mm  | <b>Ø</b> 21mm |           | M4.       |
| Mx1      | Nx4     | 0x2           | Px8       | Rx1       |
|          |         |               |           |           |
| M5       | Ø8x35mm | Ø16x400mm     |           | Ø50x57mm  |
| Sx4      |         |               |           |           |
|          |         |               |           |           |
|          |         |               |           |           |
| 20×20mm  |         |               |           |           |









6-14

















19



Please dispose of all packaging thoughtfully