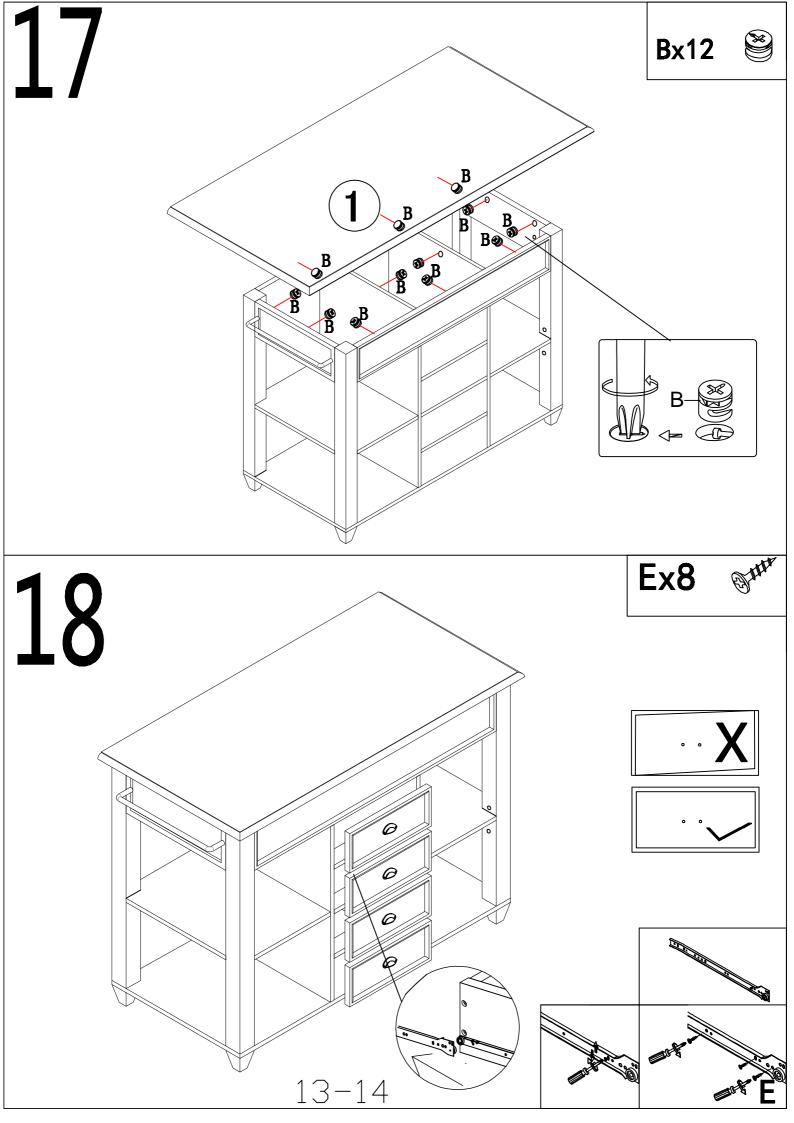

| CRx4      |
|          |         |               |           |           |
| Ø4x10 mm | Ø7x50mm | Ø8x90mm       | L400mm    | L400mm    |
| DLx4     | DRx4    | Jx16          | Kx4       | Lx1       |
|          |         |               |           |           |
| L400mm   | L400mm  | <b>Ø</b> 21mm |           | M4.       |
| Mx1      | Nx4     | 0x2           | Px8       | Rx1       |
|          |         |               |           |           |
| M5       | Ø8x35mm | Ø16x400mm     |           | Ø50x57mm  |
| Sx4      |         |               |           |           |
|          |         |               |           |           |
|          |         |               |           |           |
| 20×20mm  |         |               |           |           |









6-14

















19



Please dispose of all packaging thoughtfully