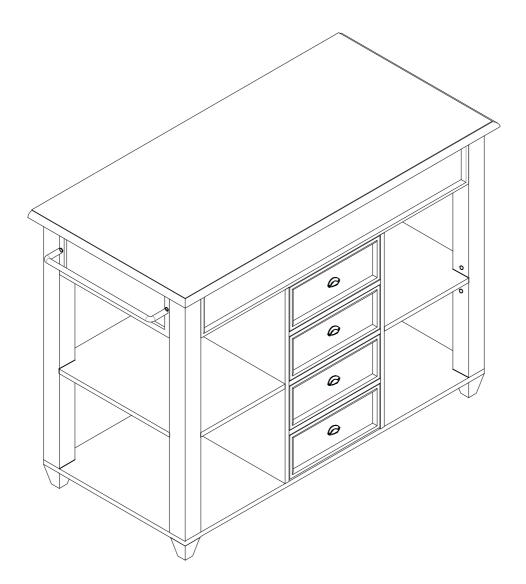

4      |
|          |         |               |           |           |
| Ø4x10 mm | Ø7x50mm | Ø8x90mm       | L400mm    | L400mm    |
| DLx4     | DRx4    | Jx16          | Kx4       | Lx1       |
|          |         |               |           |           |
| L400mm   | L400mm  | <b>Ø</b> 21mm |           | M4.       |
| Mx1      | Nx4     | 0x2           | Px8       | Rx1       |
|          |         |               |           |           |
| M5       | Ø8x35mm | Ø16x400mm     |           | Ø50x57mm  |
| Sx4      |         |               |           |           |
|          |         |               |           |           |
|          |         |               |           |           |
| 20×20mm  |         |               |           |           |









6-14

















19



Please dispose of all packaging thoughtfully