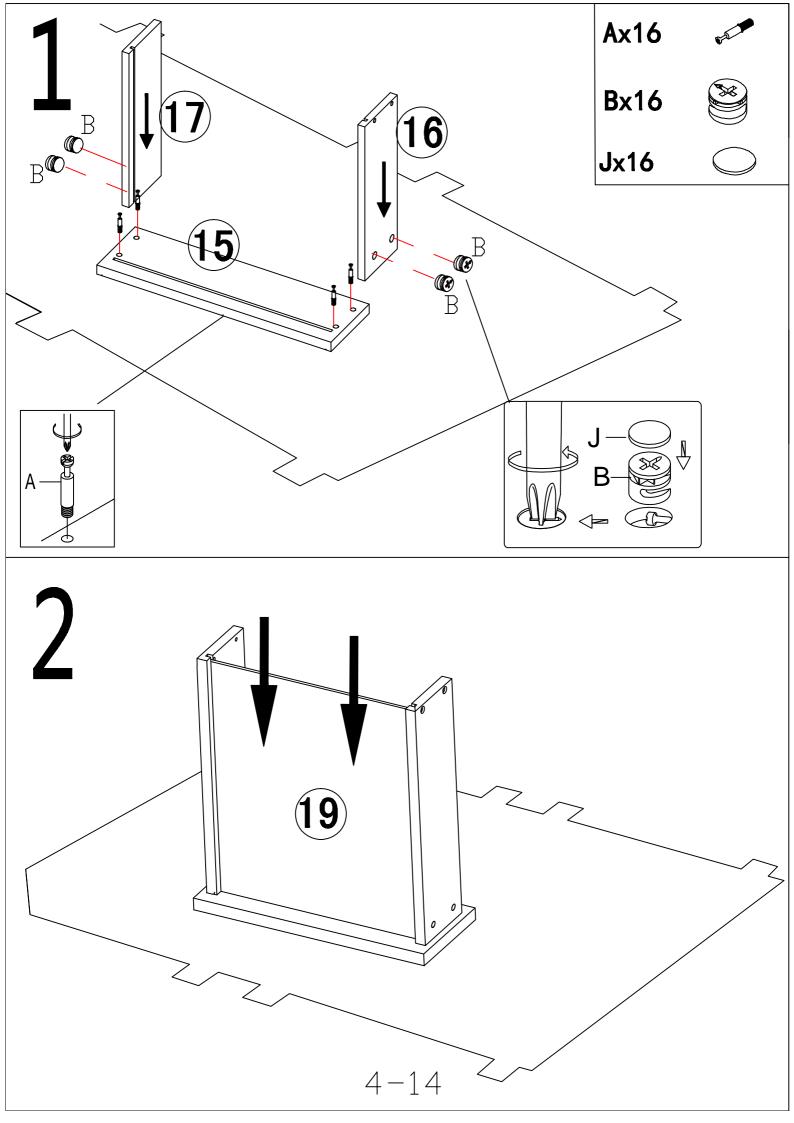

| Hx4           | CLx4      | CRx4      |
|          |         |               |           |           |
| Ø4x10 mm | Ø7x50mm | Ø8x90mm       | L400mm    | L400mm    |
| DLx4     | DRx4    | Jx16          | Kx4       | Lx1       |
|          |         |               |           |           |
| L400mm   | L400mm  | <b>Ø</b> 21mm |           | M4.       |
| Mx1      | Nx4     | 0x2           | Px8       | Rx1       |
|          |         |               |           |           |
| M5       | Ø8x35mm | Ø16x400mm     |           | Ø50x57mm  |
| Sx4      |         |               |           |           |
|          |         |               |           |           |
|          |         |               |           |           |
| 20×20mm  |         |               |           |           |









6-14

















19



Please dispose of all packaging thoughtfully