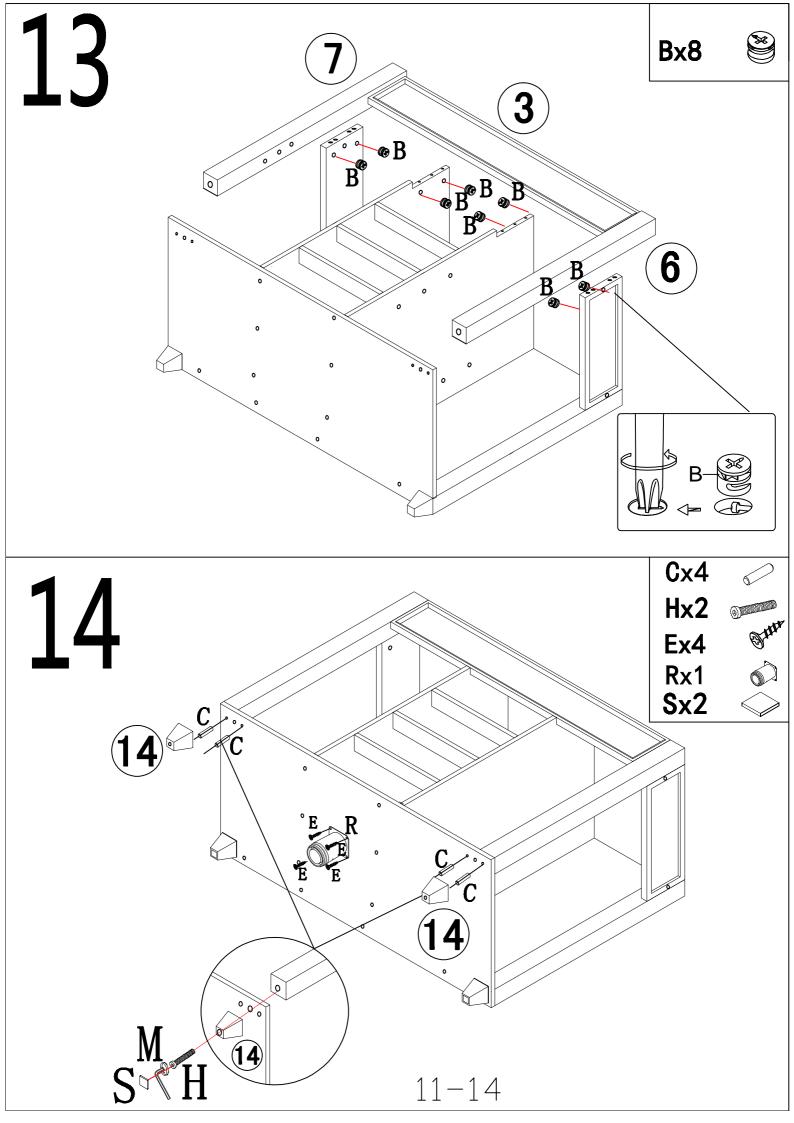

4      | CRx4      |
|          |         |               |           |           |
| Ø4x10 mm | Ø7x50mm | Ø8x90mm       | L400mm    | L400mm    |
| DLx4     | DRx4    | Jx16          | Kx4       | Lx1       |
|          |         |               |           |           |
| L400mm   | L400mm  | <b>Ø</b> 21mm |           | M4.       |
| Mx1      | Nx4     | 0x2           | Px8       | Rx1       |
|          |         |               |           |           |
| M5       | Ø8x35mm | Ø16x400mm     |           | Ø50x57mm  |
| Sx4      |         |               |           |           |
|          |         |               |           |           |
|          |         |               |           |           |
| 20×20mm  |         |               |           |           |









6-14

















19



Please dispose of all packaging thoughtfully