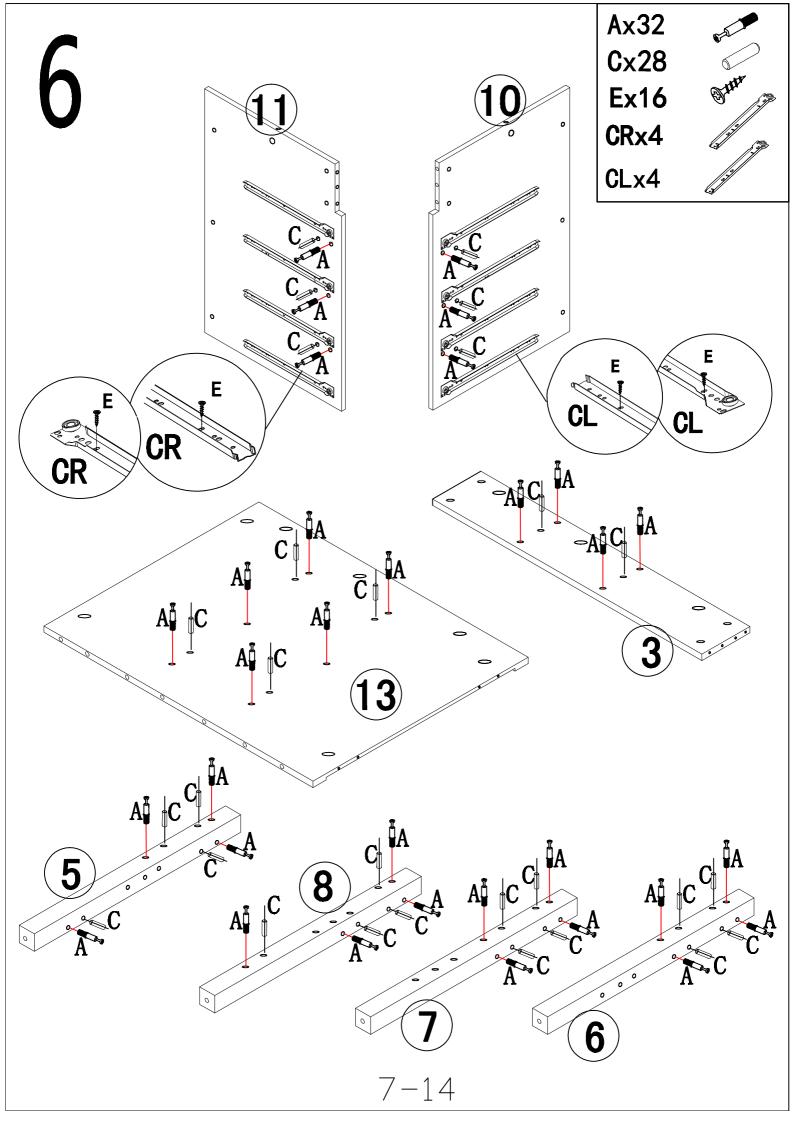

| CLx4      | CRx4      |
|          |         |               |           |           |
| Ø4x10 mm | Ø7x50mm | Ø8x90mm       | L400mm    | L400mm    |
| DLx4     | DRx4    | Jx16          | Kx4       | Lx1       |
|          |         |               |           |           |
| L400mm   | L400mm  | <b>Ø</b> 21mm |           | M4.       |
| Mx1      | Nx4     | 0x2           | Px8       | Rx1       |
|          |         |               |           |           |
| M5       | Ø8x35mm | Ø16x400mm     |           | Ø50x57mm  |
| Sx4      |         |               |           |           |
|          |         |               |           |           |
|          |         |               |           |           |
| 20×20mm  |         |               |           |           |









6-14

















19



Please dispose of all packaging thoughtfully