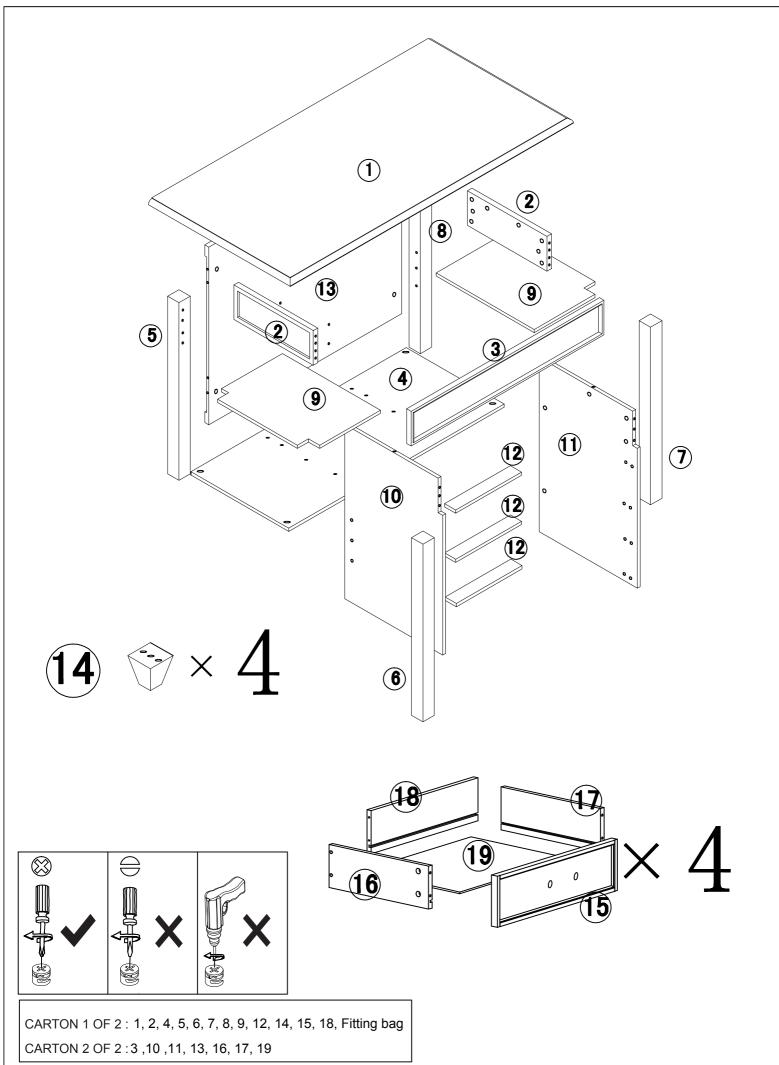

## **GPHKIBWH**

## **Assembly Instructions**

Read these instructions and follow steps carefully to ensure you assemble the product correctly and avoid damages. Check that all parts and hardware have been provided before assembling the product. Place all contents on a clean, soft-flat surface to avoid scratching the product.

## **A** CAUTION:

Only tighten bolts to 80% at first. Once all parts have been assembled, fully tighten all hardware.

To prevent damage to threads, do not use a power tool and do not overtighten bolts. Use two people to lift and turn the product when assembling.

Do not attempt with one person and do not roll onto legs. Keep all hardware and small parts away from children.





2-14

|          | D / O   |               |           |           |
|----------|---------|---------------|-----------|-----------|
| Ax60     | Bx60    | Cx43          | Dx16      | Ex44      |
|          |         |               | Ottitute  | Titt      |
| Ø6x34mm  | Ø15x9mm | Ø8x30mm       | Ø4.0x30mm | Ø3.5x14mm |
| Fx8      | Gx10    | Hx4           | CLx4      | CRx4      |
|          |         |               |           |           |
| Ø4x10 mm | Ø7x50mm | Ø8x90mm       | L400mm    | L400mm    |
| DLx4     | DRx4    | Jx16          | Kx4       | Lx1       |
|          |         |               |           |           |
| L400mm   | L400mm  | <b>Ø</b> 21mm |           | M4.       |
| Mx1      | Nx4     | 0x2           | Px8       | Rx1       |
|          |         |