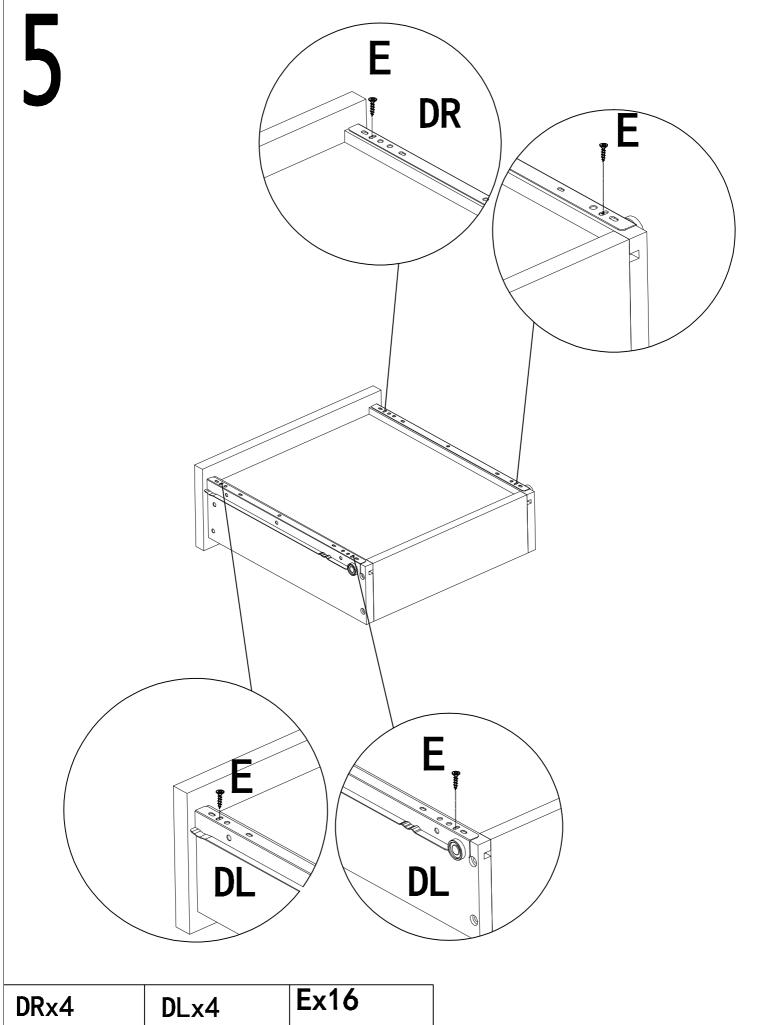

x4           | CLx4      | CRx4      |
|          |         |               |           |           |
| Ø4x10 mm | Ø7x50mm | Ø8x90mm       | L400mm    | L400mm    |
| DLx4     | DRx4    | Jx16          | Kx4       | Lx1       |
|          |         |               |           |           |
| L400mm   | L400mm  | <b>Ø</b> 21mm |           | M4.       |
| Mx1      | Nx4     | 0x2           | Px8       | Rx1       |
|          |         |               |           |           |
| M5       | Ø8x35mm | Ø16x400mm     |           | Ø50x57mm  |
| Sx4      |         |               |           |           |
|          |         |               |           |           |
|          |         |               |           |           |
| 20×20mm  |         |               |           |           |









6-14

















19



Please dispose of all packaging thoughtfully