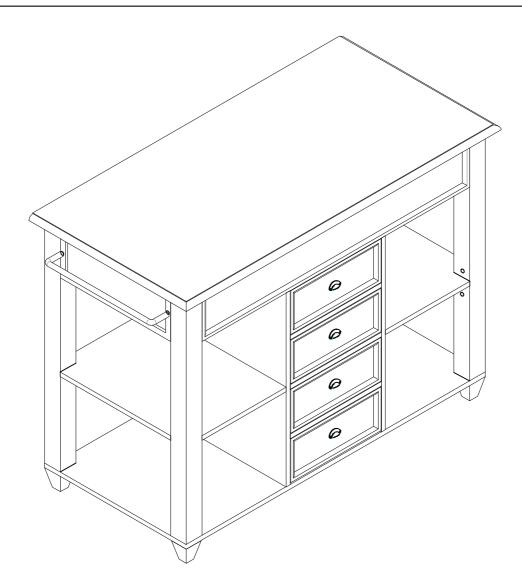

## **GPHKIBWH**

## **Assembly Instructions**

Read these instructions and follow steps carefully to ensure you assemble the product correctly and avoid damages. Check that all parts and hardware have been provided before assembling the product. Place all contents on a clean, soft-flat surface to avoid scratching the product.

## **A** CAUTION:

Only tighten bolts to 80% at first. Once all parts have been assembled, fully tighten all hardware.

To prevent damage to threads, do not use a power tool and do not overtighten bolts. Use two people to lift and turn the product when assembling.

Do not attempt with one person and do not roll onto legs. Keep all hardware and small parts away from children.





2-14

|          | D / O   |               |           |           |
|----------|---------|---------------|-----------|-----------|
| Ax60     | Bx60    | Cx43          | Dx16      | Ex44      |
|          |         |               | Ottitute  | Titt      |
| Ø6x34mm  | Ø15x9mm | Ø8x30mm       | Ø4.0x30mm | Ø3.5x14mm |
| Fx8      | Gx10    | Hx4           | CLx4      | CRx4      |
|          |         |               |           |           |
| Ø4x10 mm | Ø7x50mm | Ø8x90mm       | L400mm    | L400mm    |
| DLx4     | DRx4    | Jx16          | Kx4       | Lx1       |
|          |         |               |           |           |
| L400mm   | L400mm  | <b>Ø</b> 21mm |           | M4.       |
| Mx1      | Nx4     | 0x2           | Px8       | Rx1       |
|          |         |