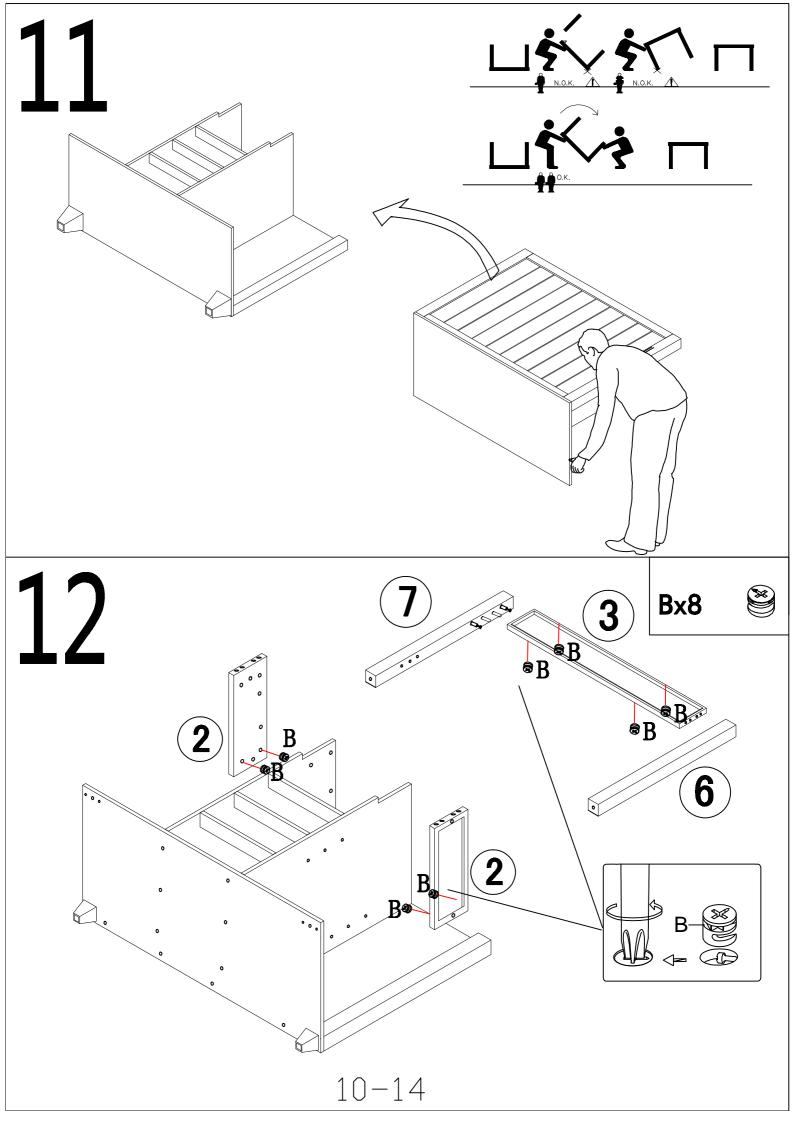

## **A** CAUTION:

Only tighten bolts to 80% at first. Once all parts have been assembled, fully tighten all hardware.

To prevent damage to threads, do not use a power tool and do not overtighten bolts. Use two people to lift and turn the product when assembling.

Do not attempt with one person and do not roll onto legs. Keep all hardware and small parts away from children.

2-14

|          | D / O   |               |           |           |
|----------|---------|---------------|-----------|-----------|
| Ax60     | Bx60    | Cx43          | Dx16      | Ex44      |
|          |         |               | Ottitute  | Titt      |
| Ø6x34mm  | Ø15x9mm | Ø8x30mm       | Ø4.0x30mm | Ø3.5x14mm |
| Fx8      | Gx10    | Hx4           | CLx4      | CRx4      |
|          |         |               |           |           |
| Ø4x10 mm | Ø7x50mm | Ø8x90mm       | L400mm    | L400mm    |
| DLx4     | DRx4    | Jx16          | Kx4       | Lx1       |
|          |         |               |           |           |
| L400mm   | L400mm  | <b>Ø</b> 21mm |           | M4.       |
| Mx1      | Nx4     | 0x2           | Px8       | Rx1       |
|          |         |               |           |           |
| M5       | Ø8x35mm | Ø16x400mm     |           | Ø50x57mm  |
| Sx4      |         |               |           |           |
|          |         |               |           |           |
|          |         |               |           |           |
| 20×20mm  |         |               |           |           |