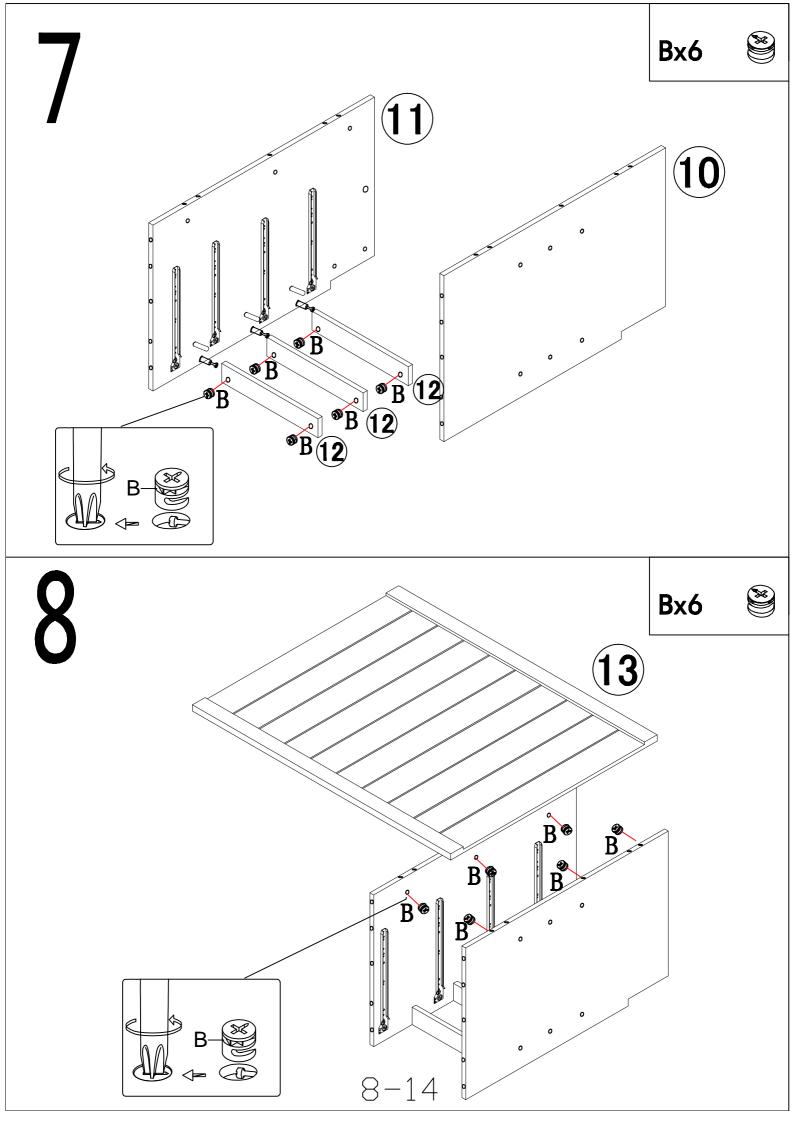

| CLx4      | CRx4      |
|          |         |               |           |           |
| Ø4x10 mm | Ø7x50mm | Ø8x90mm       | L400mm    | L400mm    |
| DLx4     | DRx4    | Jx16          | Kx4       | Lx1       |
|          |         |               |           |           |
| L400mm   | L400mm  | <b>Ø</b> 21mm |           | M4.       |
| Mx1      | Nx4     | 0x2           | Px8       | Rx1       |
|          |         |               |           |           |
| M5       | Ø8x35mm | Ø16x400mm     |           | Ø50x57mm  |
| Sx4      |         |               |           |           |
|          |         |               |           |           |
|          |         |               |           |           |
| 20×20mm  |         |               |           |           |









6-14

















19



Please dispose of all packaging thoughtfully