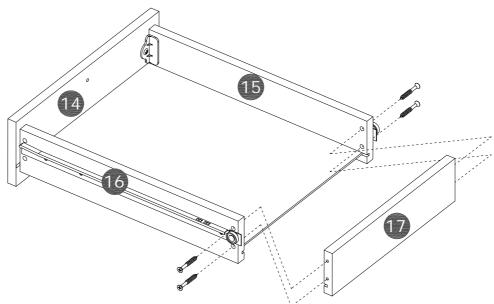

|
| E    |                                   | 4    | 1     |
| F    | Ø                                 | 1    |       |
| G    |                                   | 1    | 1     |
| Н    |                                   | 2    |       |
| I    | []<br>2-3/8" Screw                | 18   | 1     |
| J    | { 11110><br>1/2" Screw            | 4    |       |
| К    | / <u>──</u> ////////≻<br>2" Screw | 16   | 1     |

| Name | Part               | Qty. | Spare |
|------|--------------------|------|-------|
| L    | └──11/2" Screw     | 4    |       |
| М    | 9/16" Screw        | 6    |       |
| 0    | {<br>≻<br>2" Screw | 7    |       |
| Р    | 0                  | 1    |       |







**𝔅** x1pcs ⊨mmmm













F















### STEP 20





















*\_\_\_\_\_\_\_* 









-Move unit to final location.

-Adjust drawer fronts as shown below.

Step1--Loosen screws on back of drawer front brackets as shown.

Step2--Position drawer front as required.

Step3--Tighten screws while holding drawer front in position.



DRAWER FRONT VIEW















# Maximum weight capacities



THIS PAGE INTENTIONALLY LEFT BLANK

#### What is Proposition 65?

Proposition 65 is a California law that requires warning labels on products that may contain one of more than 800-plus chemicals or ingredients that the California Office of Environmental health Hazard Assessment(OEHHA) has deemed to cause cancer or other reproductive toxicity. chemicals and elements on this list include wood dust , brass , and other everyday substances, which can be found in very common household i