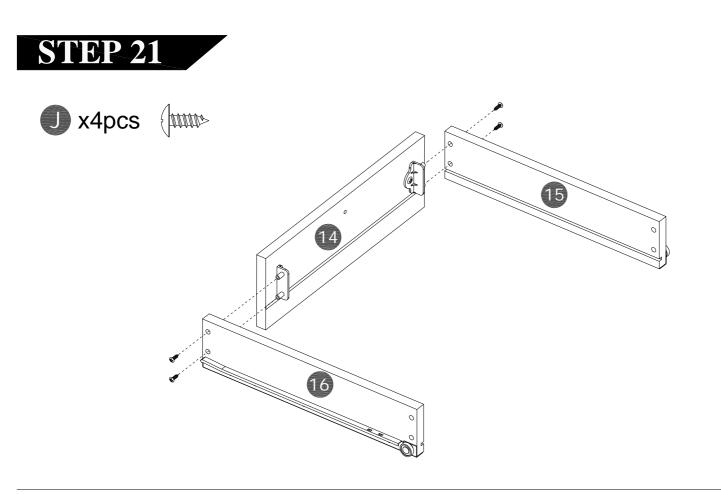

| 4    |       |
| E    |                                   | 4    | 1     |
| F    | Ø                                 | 1    |       |
| G    |                                   | 1    | 1     |
| Н    |                                   | 2    |       |
| I    | []<br>2-3/8" Screw                | 18   | 1     |
| J    | { 11110><br>1/2" Screw            | 4    |       |
| К    | / <u>──</u> ////////≻<br>2" Screw | 16   | 1     |

| Name | Part               | Qty. | Spare |
|------|--------------------|------|-------|
| L    | └──11/2" Screw     | 4    |       |
| М    | 9/16" Screw        | 6    |       |
| 0    | {<br>≻<br>2" Screw | 7    |       |
| Р    | 0                  | 1    |       |







**𝔅** x1pcs ⊨mmmm













F















### STEP 20





















*\_\_\_\_\_\_\_* 









-Move unit to final location.

-Adjust drawer fronts as shown below.

Step1--Loosen screws on back of drawer front brackets as shown.

Step2--Position drawer front as required.

Step3--Tighten screws while holding drawer front in position.



DRAWER FRONT VIEW















# Maximum weight capacities



THIS PAGE INTENTIONALLY LEFT BLANK

#### What is Proposition 65?

Proposition 65 is a California law that requires warning labels on products that may contain one of more than 800-plus chemicals or ingredients that the California Office of Environmental health Hazard Assessment(OEHHA) has deemed to cause cancer or other reproductive toxicity. chemicals and elements on this list include wood dust , brass , and other everyday substances, which can be fou