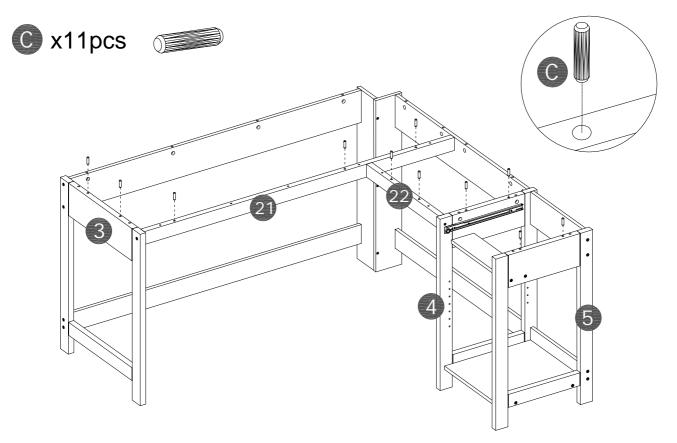

|
| D    |                                   | 4    |       |
| E    |                                   | 4    | 1     |
| F    | Ø                                 | 1    |       |
| G    |                                   | 1    | 1     |
| Н    |                                   | 2    |       |
| I    | []<br>2-3/8" Screw                | 18   | 1     |
| J    | { 11110><br>1/2" Screw            | 4    |       |
| К    | / <u>──</u> ////////≻<br>2" Screw | 16   | 1     |

| Name | Part               | Qty. | Spare |
|------|--------------------|------|-------|
| L    | └──11/2" Screw     | 4    |       |
| М    | 9/16" Screw        | 6    |       |
| 0    | {<br>≻<br>2" Screw | 7    |       |
| Р    | 0                  | 1    |       |







**𝔅** x1pcs ⊨mmmm













F















### STEP 20





















*\_\_\_\_\_\_\_* 









-Move unit to final location.

-Adjust drawer fronts as shown below.

Step1--Loosen screws on back of drawer front brackets as shown.

Step2--Position drawer front as required.

Step3--Tighten screws while holding drawer front in position.



DRAWER FRONT VIEW















# Maximum weight capacities



THIS PAGE INTENTIONALLY LEFT BLANK

#### What is Proposition 65?

Proposition 65 is a California law that requires warning labels on products that may contain one of more than 800-plus chemicals or ingredients that the California Office of Environmental health Hazard Assessment(OEHHA) has deemed to cause cancer or other reproductive toxicity. chemicals and elements on this list include wood dust , brass , and other everyd