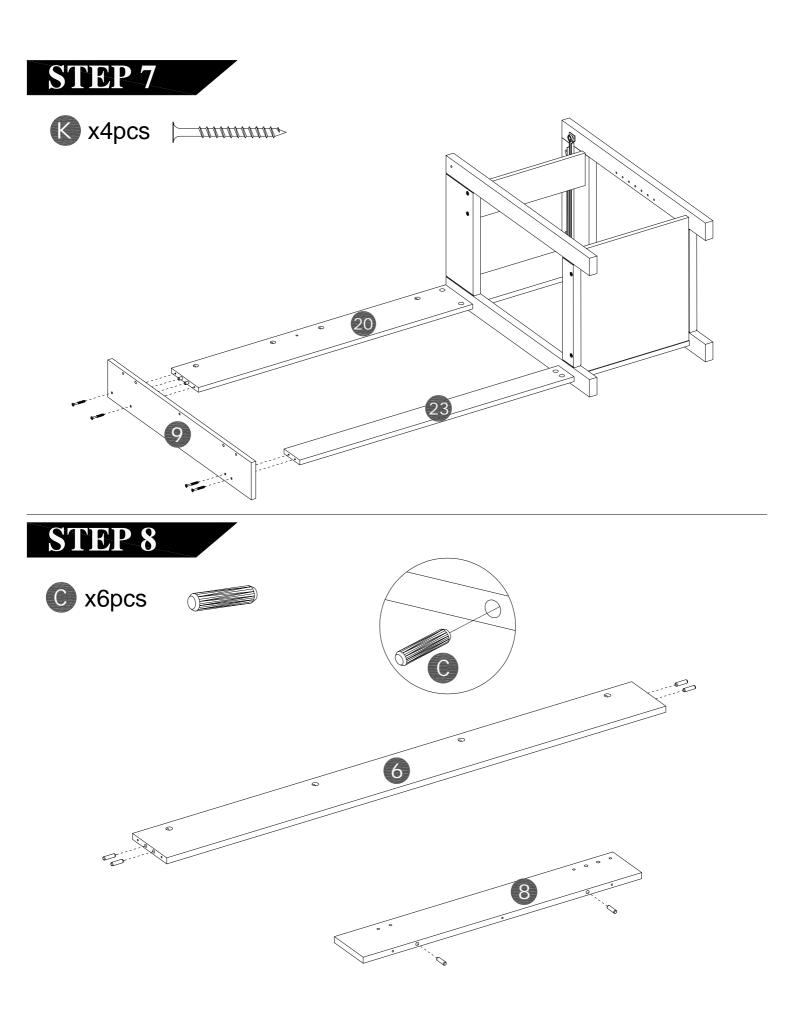

29   | 1     |
| D    |                                   | 4    |       |
| E    |                                   | 4    | 1     |
| F    | Ø                                 | 1    |       |
| G    |                                   | 1    | 1     |
| Н    |                                   | 2    |       |
| I    | []<br>2-3/8" Screw                | 18   | 1     |
| J    | { 11110><br>1/2" Screw            | 4    |       |
| К    | / <u>──</u> ////////≻<br>2" Screw | 16   | 1     |

| Name | Part               | Qty. | Spare |
|------|--------------------|------|-------|
| L    | └──11/2" Screw     | 4    |       |
| М    | 9/16" Screw        | 6    |       |
| 0    | {<br>≻<br>2" Screw | 7    |       |
| Р    | 0                  | 1    |       |







**𝔅** x1pcs ⊨mmmm













F















### STEP 20





















*\_\_\_\_\_\_\_* 









-Move unit to final location.

-Adjust drawer fronts as shown below.

Step1--Loosen screws on back of drawer front brackets as shown.

Step2--Position drawer front as required.

Step3--Tighten screws while holding drawer front in position.



DRAWER FRONT VIEW















# Maximum weight capacities



THIS PAGE INTENTIONALLY LEFT BLANK

#### What is Proposition 65?

Proposition 65 is a California law that requires warning labels on products that may contain one of more than 800-plus chemicals or ingredients that the California Office of Environmental health Hazard Assessment(OEHHA) has deemed to cause cancer or other reproductive toxicity. chemicals and elements on this list include wood dust , brass , and