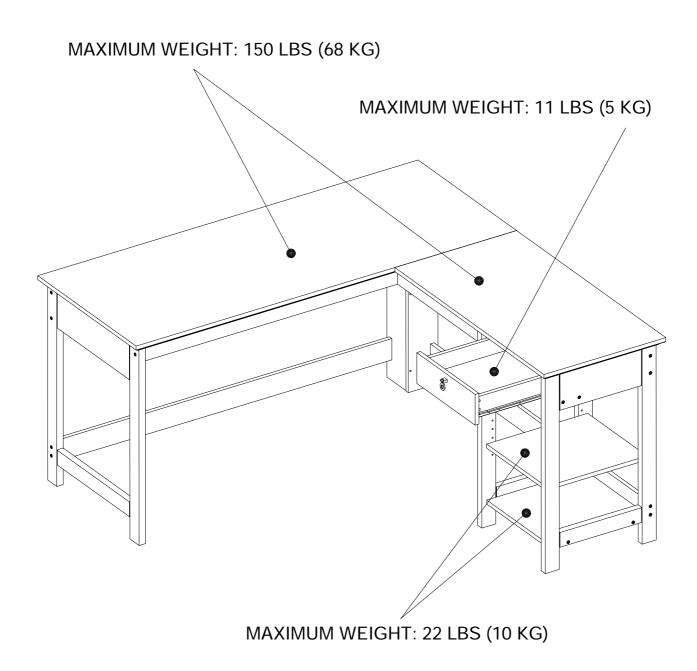

11110><br>1/2" Screw            | 4    |       |
| К    | / <u>──</u> ////////≻<br>2" Screw | 16   | 1     |

| Name | Part               | Qty. | Spare |
|------|--------------------|------|-------|
| L    | └──11/2" Screw     | 4    |       |
| М    | 9/16" Screw        | 6    |       |
| 0    | {<br>≻<br>2" Screw | 7    |       |
| Р    | 0                  | 1    |       |







**𝔅** x1pcs ⊨mmmm













F















### STEP 20





















*\_\_\_\_\_\_\_* 









-Move unit to final location.

-Adjust drawer fronts as shown below.

Step1--Loosen screws on back of drawer front brackets as shown.

Step2--Position drawer front as required.

Step3--Tighten screws while holding drawer front in position.



DRAWER FRONT VIEW















# Maximum weight capacities



THIS PAGE INTENTIONALLY LEFT BLANK

#### What is Proposition 65?

Proposition 65 is a California law that requires warning labels on products that may contain one of more than 800-plus chemicals or ingredients that the California Office of Environmental health Hazard Assessment(OEHHA) has deemed to cause cancer or other reproductive toxicity. chemicals and elements on this list include wood dust , brass , and other everyday substances, which can be found in very common household items, such as : lamps , tableware , jewelry , crystal glasses , electric cords , beauty products , automobiles , and furniture.

### Why Did I Find a Proposition 65 Warning on My Home Goods Product?

We include Proposition 65 warnings on all of our products because there is always a chance that one of the 800-pl