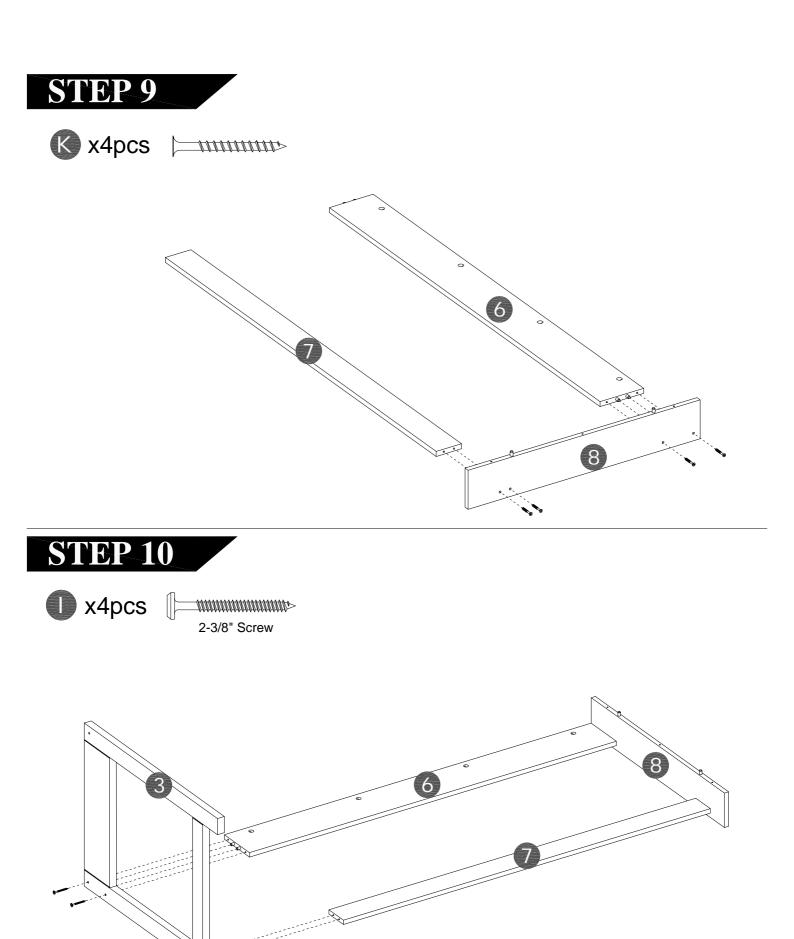

| 1     |
| D    |                                   | 4    |       |
| E    |                                   | 4    | 1     |
| F    | Ø                                 | 1    |       |
| G    |                                   | 1    | 1     |
| Н    |                                   | 2    |       |
| I    | []<br>2-3/8" Screw                | 18   | 1     |
| J    | { 11110><br>1/2" Screw            | 4    |       |
| К    | / <u>──</u> ////////≻<br>2" Screw | 16   | 1     |

| Name | Part               | Qty. | Spare |
|------|--------------------|------|-------|
| L    | └──11/2" Screw     | 4    |       |
| М    | 9/16" Screw        | 6    |       |
| 0    | {<br>≻<br>2" Screw | 7    |       |
| Р    | 0                  | 1    |       |







**𝔅** x1pcs ⊨mmmm













F















### STEP 20





















*\_\_\_\_\_\_\_* 









-Move unit to final location.

-Adjust drawer fronts as shown below.

Step1--Loosen screws on back of drawer front brackets as shown.

Step2--Position drawer front as required.

Step3--Tighten screws while holding drawer front in position.



DRAWER FRONT VIEW















# Maximum weight capacities



THIS PAGE INTENTIONALLY LEFT BLANK

#### What is Proposition 65?

Proposition 65 is a California law that requires warning labels on products that may contain one of more than 800-plus chemicals or ingredients that the California Office of Environmental health Hazard Assessment(OEHHA) has deemed to cause cancer or other reproductive toxicity. chemicals and elements on this list include wood dust , brass , and o