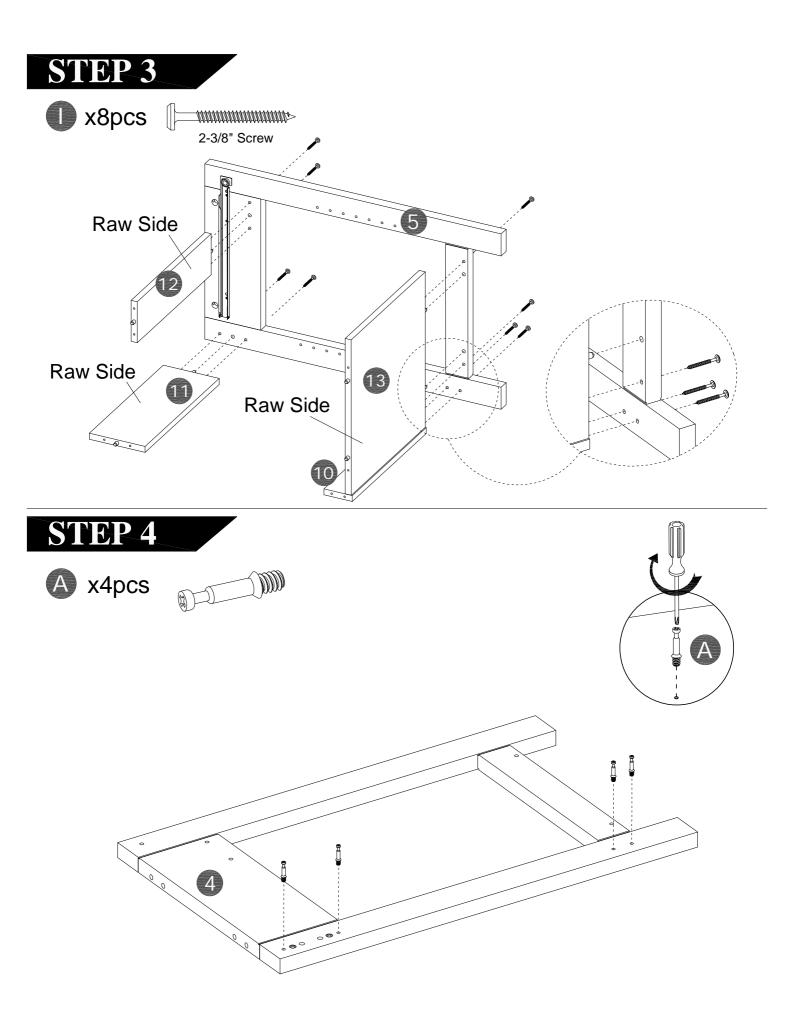

### ITEM#: FL1425

Important Safety Instructions:

- Please read all instructions before beginning assembly
- Please make sure receive all the parcels to start the assembly
- For your safety and convenience, assembly by two people is recommended
- Use the parts and hardware lists to identify and separate each of the components included
- Save all packing materials until assembly is completed to avoid the accidental discarding of smaller parts or hardware