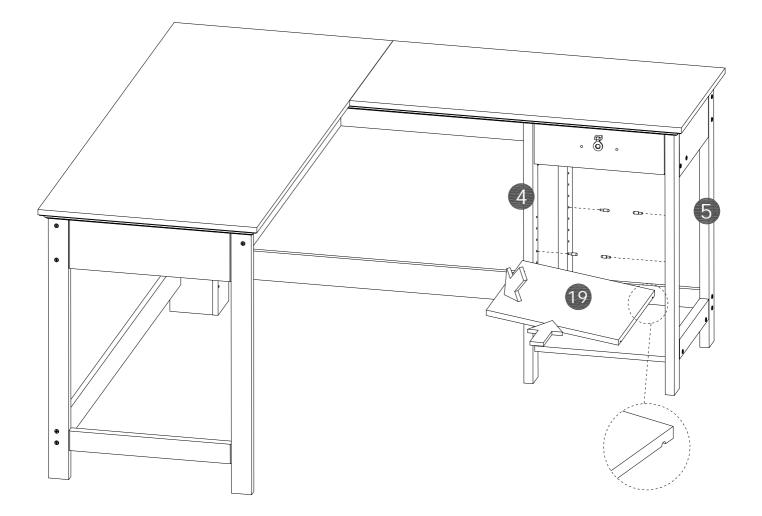

| 18   | 1     |
| J    | { 11110><br>1/2" Screw            | 4    |       |
| К    | / <u>──</u> ////////≻<br>2" Screw | 16   | 1     |

| Name | Part               | Qty. | Spare |
|------|--------------------|------|-------|
| L    | └──11/2" Screw     | 4    |       |
| М    | 9/16" Screw        | 6    |       |
| 0    | {<br>≻<br>2" Screw | 7    |       |
| Р    | 0                  | 1    |       |







**𝔅** x1pcs ⊨mmmm













F















### STEP 20





















*\_\_\_\_\_\_\_* 









-Move unit to final location.

-Adjust drawer fronts as shown below.

Step1--Loosen screws on back of drawer front brackets as shown.

Step2--Position drawer front as required.

Step3--Tighten screws while holding drawer front in position.



DRAWER FRONT VIEW















# Maximum weight capacities



THIS PAGE INTENTIONALLY LEFT BLANK

#### What is Proposition 65?

Proposition 65 is a California law that requires warning labels on products that may contain one of more than 800-plus chemicals or ingredients that the California Office of Environmental health Hazard Assessment(OEHHA) has deemed to cause cancer or other reproductive toxicity. chemicals and elements on this list include wood dust , brass , and other everyday substances, which can be found in very common household items, such as : lamps , tableware , jewelry , crystal glasses , electric cords , beauty products , automobiles , and furniture.

### Why Did I Find a Proposition 65 Warning on My Home Goods Product?

We include Proposition 65 warnings on all of our products because there is always