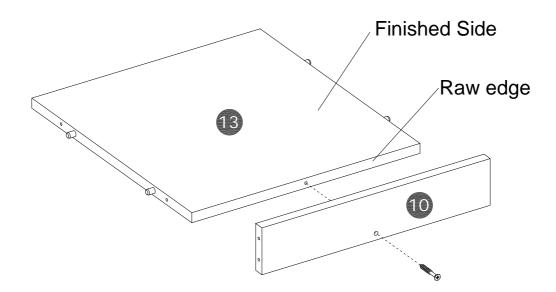

### ITEM#: FL1425

Important Safety Instructions:

- Please read all instructions before beginning assembly
- Please make sure receive all the parcels to start the assembly
- For your safety and convenience, assembly by two people is recommended
- Use the parts and hardware lists to identify and separate each of the components included
- Save all packing materials until assembly is completed to avoid the accidental discarding of smaller parts or hardware