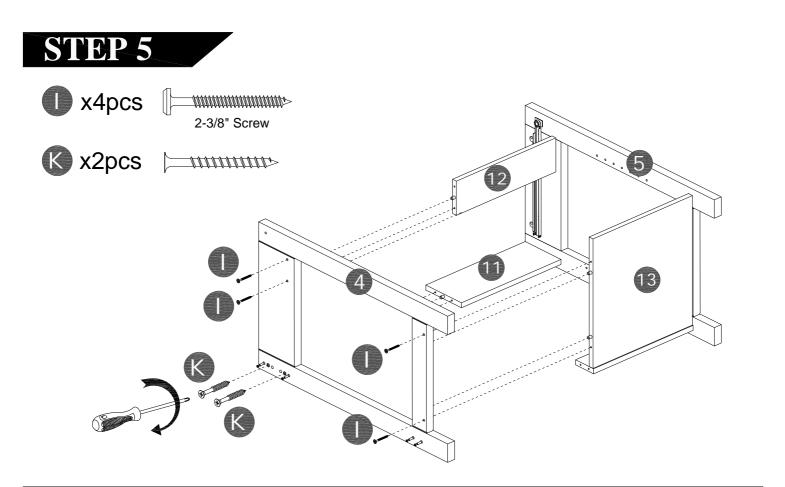

### ITEM#: FL1425

Important Safety Instructions:

- Please read all instructions before beginning assembly
- Please make sure receive all the parcels to start the assembly
- For your safety and convenience, assembly by two people is recommended
- Use the parts and hardware lists to identify and separate each of the components included
- Save all packing materials until assembly is completed to avoid the accidental discarding of smaller parts or hardware