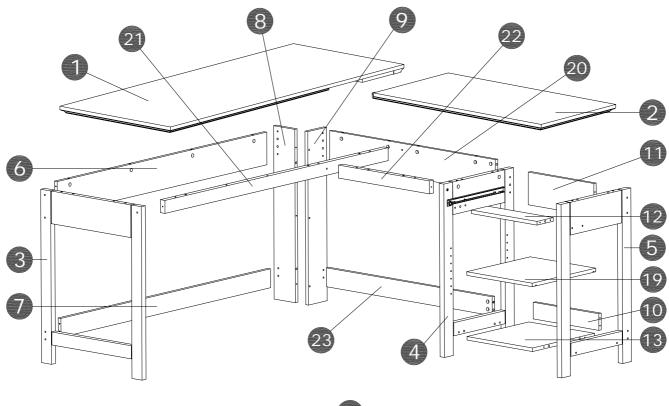

## ASSEMBLY INSTRUCTIONS

### ITEM#: FL1425

Important Safety Instructions:

- Please read all instructions before beginning assembly
- Please make sure receive all the parcels to start the assembly
- For your safety and convenience, assembly by two people is recommended
- Use the parts and hardware lists to identify and separate each of the components included
- Save all packing materials until assembly is completed to avoid the accidental discarding of smaller parts or hardware



THANK YOU FOR PURCHASING

### PARTS LIST







## HARDWARE LIST

| Name | Part                              | Qty. | Spare |
|------|-----------------------------------|------|-------|
| A    |                                   | 18   | 1     |
| В    |                                   | 18   | 1     |
| С    |                                   | 29   | 1     |
| D    |                                   | 4    |       |
| E    |                                   | 4    | 1     |
| F    | Ø                                 | 1    |       |
| G    |                                   | 1    | 1     |
| Н    |                                   | 2    |       |
| I    | []<br>2-3/8" Screw                | 18   | 1     |
| J    | { 11110><br>1/2" Screw            | 4    |       |
| К    | / <u>──</u> ////////≻<br>2" Screw | 16   | 1