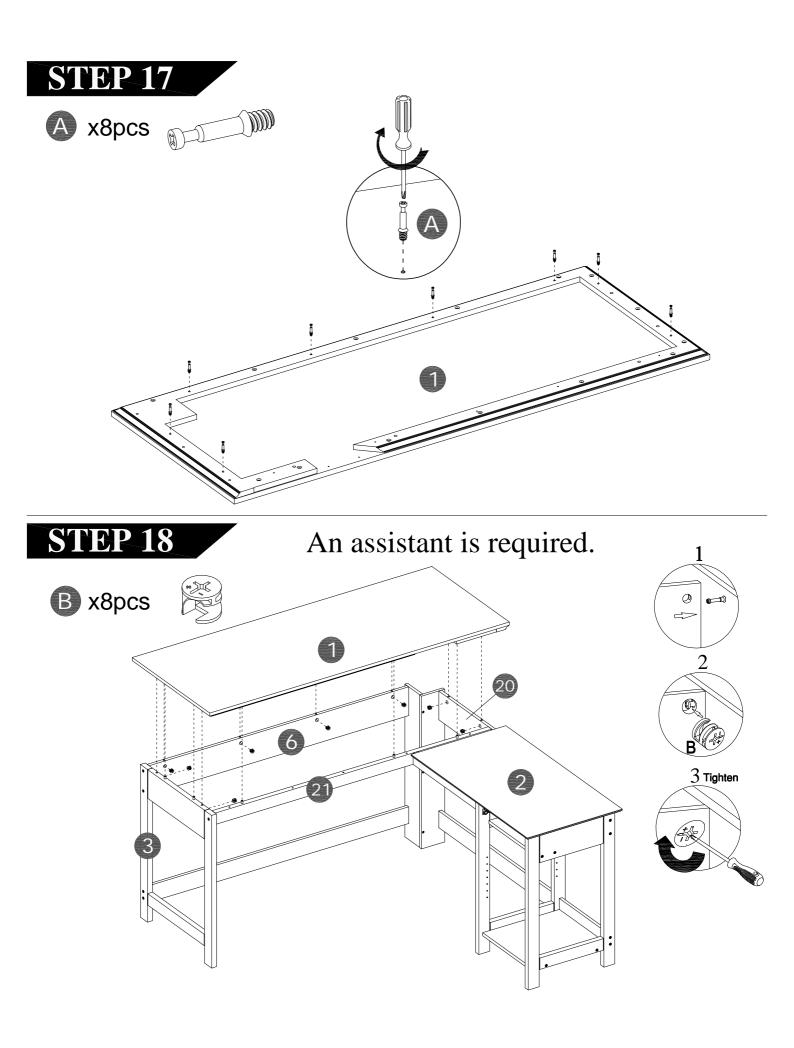

### STEP 20

*\_\_\_\_\_\_\_* 

-Move unit to final location.

-Adjust drawer fronts as shown below.

Step1--Loosen screws on back of drawer front brackets as shown.

Step2--Position drawer front as required.

Step3--Tighten screws while holding drawer front in position.