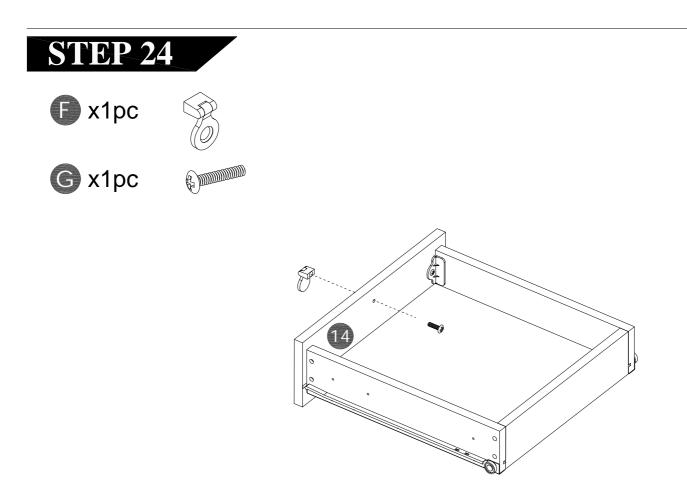

| E    |                                   | 4    | 1     |
| F    | Ø                                 | 1    |       |
| G    |                                   | 1    | 1     |
| Н    |                                   | 2    |       |
| I    | []<br>2-3/8" Screw                | 18   | 1     |
| J    | { 11110><br>1/2" Screw            | 4    |       |
| К    | / <u>──</u> ////////≻<br>2" Screw | 16   | 1     |

| Name | Part               | Qty. | Spare |
|------|--------------------|------|-------|
| L    | └──11/2" Screw     | 4    |       |
| М    | 9/16" Screw        | 6    |       |
| 0    | {<br>≻<br>2" Screw | 7    |       |
| Р    | 0                  | 1    |       |







**𝔅** x1pcs ⊨mmmm













F















### STEP 20





















*\_\_\_\_\_\_\_* 









-Move unit to final location.

-Adjust drawer fronts as shown below.

Step1--Loosen screws on back of drawer front brackets as shown.

Step2--Position drawer front as required.

Step3--Tighten screws while holding drawer front in position.



DRAWER FRONT VIEW















# Maximum weight capacities



THIS PAGE INTENTIONALLY LEFT BLANK

#### What is Proposition 65?

Proposition 65 is a California law that requires warning labels on products that may contain one of more than 800-plus chemicals or ingredients that the California Office of Environmental health Hazard Assessment(OEHHA) has deemed to cause cancer or other reproductive toxicity. chemicals and elements on this list include wood dust , brass , and other everyday substances, which can be found in very common household ite