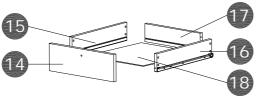

### STEP 20

*\_\_\_\_\_\_\_* 

-Move unit to final location.

-Adjust drawer fronts as shown below.

Step1--Loosen screws on back of drawer front brackets as shown.

Step2--Position drawer front as required.

Step3--Tighten screws while holding drawer front in position.

DRAWER FRONT VIEW