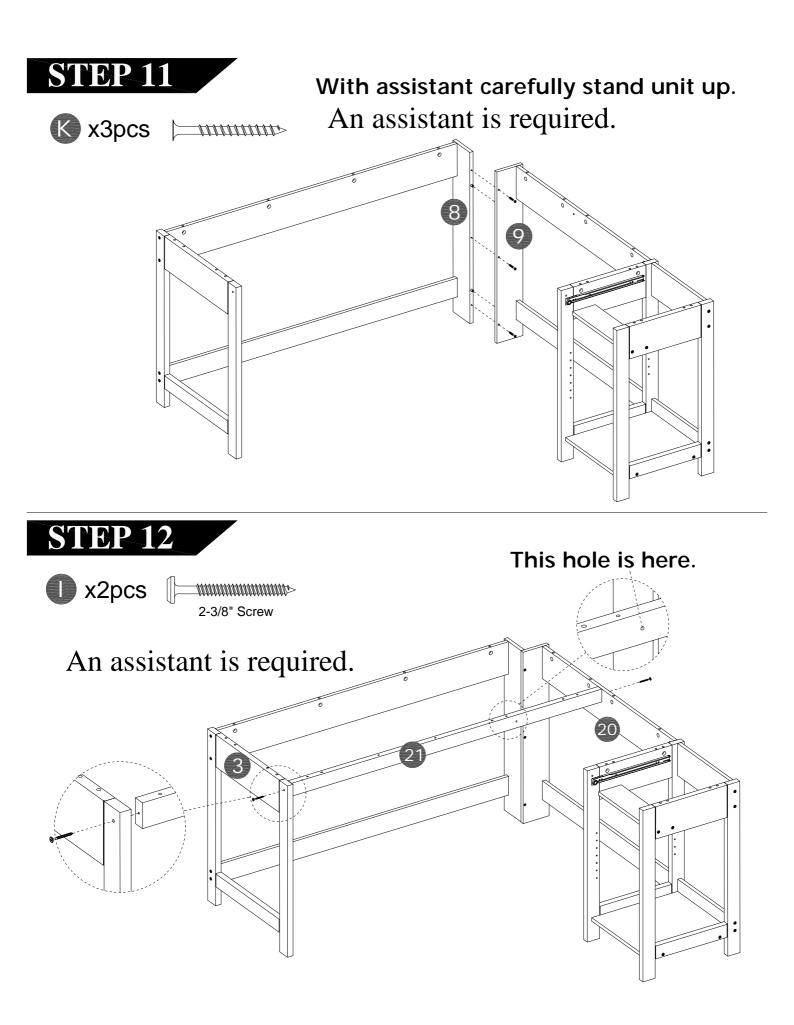

1     |
| D    |                                   | 4    |       |
| E    |                                   | 4    | 1     |
| F    | Ø                                 | 1    |       |
| G    |                                   | 1    | 1     |
| Н    |                                   | 2    |       |
| I    | []<br>2-3/8" Screw                | 18   | 1     |
| J    | { 11110><br>1/2" Screw            | 4    |       |
| К    | / <u>──</u> ////////≻<br>2" Screw | 16   | 1     |

| Name | Part               | Qty. | Spare |
|------|--------------------|------|-------|
| L    | └──11/2" Screw     | 4    |       |
| М    | 9/16" Screw        | 6    |       |
| 0    | {<br>≻<br>2" Screw | 7    |       |
| Р    | 0                  | 1    |       |







**𝔅** x1pcs ⊨mmmm













F















### STEP 20





















*\_\_\_\_\_\_\_* 









-Move unit to final location.

-Adjust drawer fronts as shown below.

Step1--Loosen screws on back of drawer front brackets as shown.

Step2--Position drawer front as required.

Step3--Tighten screws while holding drawer front in position.



DRAWER FRONT VIEW















# Maximum weight capacities



THIS PAGE INTENTIONALLY LEFT BLANK

#### What is Proposition 65?

Proposition 65 is a California law that requires warning labels on products that may contain one of more than 800-plus chemicals or ingredients that the California Office of Environmental health Hazard Assessment(OEHHA) has deemed to cause cancer or other reproductive toxicity. chemicals and elements on this list include wood dust , brass , and other