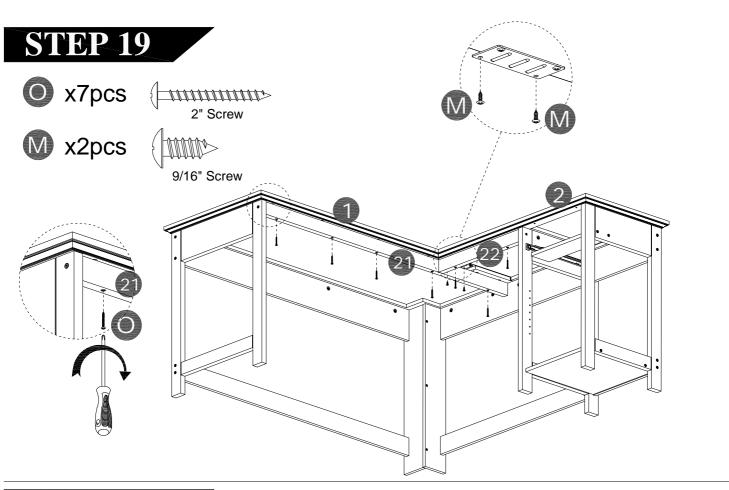

|                                   | 4    |       |
| E    |                                   | 4    | 1     |
| F    | Ø                                 | 1    |       |
| G    |                                   | 1    | 1     |
| Н    |                                   | 2    |       |
| I    | []<br>2-3/8" Screw                | 18   | 1     |
| J    | { 11110><br>1/2" Screw            | 4    |       |
| К    | / <u>──</u> ////////≻<br>2" Screw | 16   | 1     |

| Name | Part               | Qty. | Spare |
|------|--------------------|------|-------|
| L    | └──11/2" Screw     | 4    |       |
| М    | 9/16" Screw        | 6    |       |
| 0    | {<br>≻<br>2" Screw | 7    |       |
| Р    | 0                  | 1    |       |







**𝔅** x1pcs ⊨mmmm













F















### STEP 20





















*\_\_\_\_\_\_\_* 









-Move unit to final location.

-Adjust drawer fronts as shown below.

Step1--Loosen screws on back of drawer front brackets as shown.

Step2--Position drawer front as required.

Step3--Tighten screws while holding drawer front in position.



DRAWER FRONT VIEW















# Maximum weight capacities



THIS PAGE INTENTIONALLY LEFT BLANK

#### What is Proposition 65?

Proposition 65 is a California law that requires warning labels on products that may contain one of more than 800-plus chemicals or ingredients that the California Office of Environmental health Hazard Assessment(OEHHA) has deemed to cause cancer or other reproductive toxicity. chemicals and elements on this list include wood dust , brass , and other everyday sub