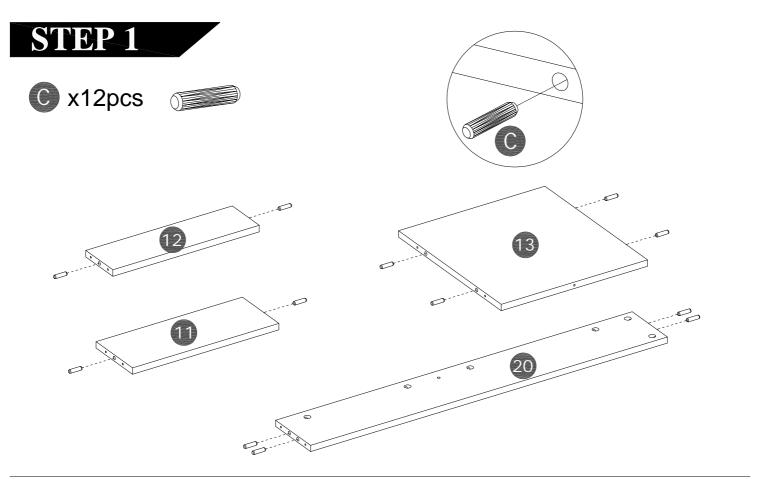

### ITEM#: FL1425

Important Safety Instructions:

- Please read all instructions before beginning assembly
- Please make sure receive all the parcels to start the assembly
- For your safety and convenience, assembly by two people is recommended
- Use the parts and hardware lists to identify and separate each of the components included
- Save all packing materials until assembly is completed to avoid the accidental discarding of smaller parts or hardware