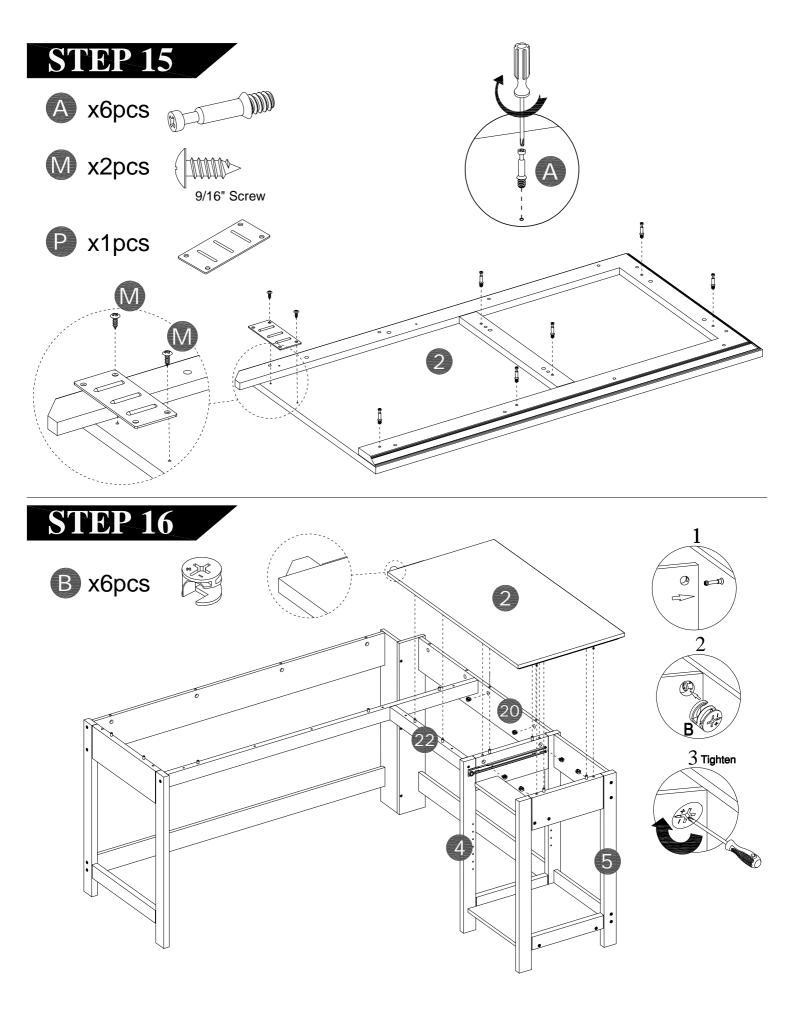

| D    |                                   | 4    |       |
| E    |                                   | 4    | 1     |
| F    | Ø                                 | 1    |       |
| G    |                                   | 1    | 1     |
| Н    |                                   | 2    |       |
| I    | []<br>2-3/8" Screw                | 18   | 1     |
| J    | { 11110><br>1/2" Screw            | 4    |       |
| К    | / <u>──</u> ////////≻<br>2" Screw | 16   | 1     |

| Name | Part               | Qty. | Spare |
|------|--------------------|------|-------|
| L    | └──11/2" Screw     | 4    |       |
| М    | 9/16" Screw        | 6    |       |
| 0    | {<br>≻<br>2" Screw | 7    |       |
| Р    | 0                  | 1    |       |







**𝔅** x1pcs ⊨mmmm













F















### STEP 20





















*\_\_\_\_\_\_\_* 









-Move unit to final location.

-Adjust drawer fronts as shown below.

Step1--Loosen screws on back of drawer front brackets as shown.

Step2--Position drawer front as required.

Step3--Tighten screws while holding drawer front in position.



DRAWER FRONT VIEW















# Maximum weight capacities



THIS PAGE INTENTIONALLY LEFT BLANK

#### What is Proposition 65?

Proposition 65 is a California law that requires warning labels on products that may contain one of more than 800-plus chemicals or ingredients that the California Office of Environmental health Hazard Assessment(OEHHA) has deemed to cause cancer or other reproductive toxicity. chemicals and elements on this list include wood dust , brass , and other everyday