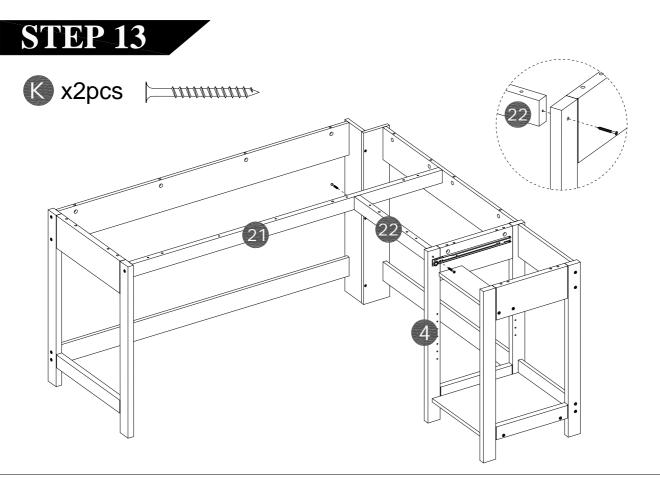

|
| D    |                                   | 4    |       |
| E    |                                   | 4    | 1     |
| F    | Ø                                 | 1    |       |
| G    |                                   | 1    | 1     |
| Н    |                                   | 2    |       |
| I    | []<br>2-3/8" Screw                | 18   | 1     |
| J    | { 11110><br>1/2" Screw            | 4    |       |
| К    | / <u>──</u> ////////≻<br>2" Screw | 16   | 1     |

| Name | Part               | Qty. | Spare |
|------|--------------------|------|-------|
| L    | └──11/2" Screw     | 4    |       |
| М    | 9/16" Screw        | 6    |       |
| 0    | {<br>≻<br>2" Screw | 7    |       |
| Р    | 0                  | 1    |       |







**𝔅** x1pcs ⊨mmmm













F















### STEP 20





















*\_\_\_\_\_\_\_* 









-Move unit to final location.

-Adjust drawer fronts as shown below.

Step1--Loosen screws on back of drawer front brackets as shown.

Step2--Position drawer front as required.

Step3--Tighten screws while holding drawer front in position.



DRAWER FRONT VIEW















# Maximum weight capacities



THIS PAGE INTENTIONALLY LEFT BLANK

#### What is Proposition 65?

Proposition 65 is a California law that requires warning labels on products that may contain one of more than 800-plus chemicals or ingredients that the California Office of Environmental health Hazard Assessment(OEHHA) has deemed to cause cancer or other reproductive toxicity. chemicals and elements on this list include wood dust , brass , and other ev