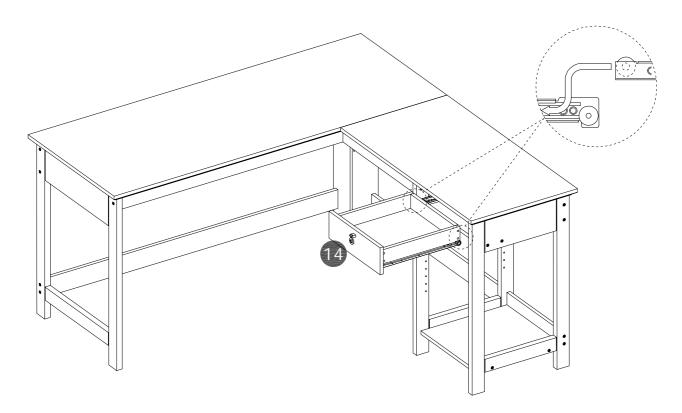

### STEP 20

*\_\_\_\_\_\_\_* 

-Move unit to final location.

-Adjust drawer fronts as shown below.

Step1--Loosen screws on back of drawer front brackets as shown.

Step2--Position drawer front as required.

Step3--Tighten screws while holding drawer front in position.

DRAWER FRONT VIEW