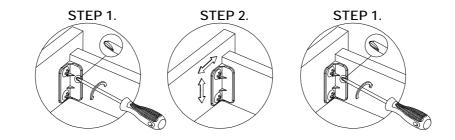

### STEP 20

*\_\_\_\_\_\_\_* 

-Move unit to final location.

-Adjust drawer fronts as shown below.

Step1--Loosen screws on back of drawer front brackets as shown.

Step2--Position drawer front as required.

Step3--Tighten screws while holding drawer front in position.