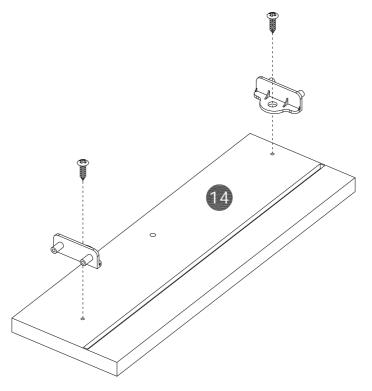

| 4    |       |
| E    |                                   | 4    | 1     |
| F    | Ø                                 | 1    |       |
| G    |                                   | 1    | 1     |
| Н    |                                   | 2    |       |
| I    | []<br>2-3/8" Screw                | 18   | 1     |
| J    | { 11110><br>1/2" Screw            | 4    |       |
| К    | / <u>──</u> ////////≻<br>2" Screw | 16   | 1     |

| Name | Part               | Qty. | Spare |
|------|--------------------|------|-------|
| L    | └──11/2" Screw     | 4    |       |
| М    | 9/16" Screw        | 6    |       |
| 0    | {<br>≻<br>2" Screw | 7    |       |
| Р    | 0                  | 1    |       |







**𝔅** x1pcs ⊨mmmm













F















### STEP 20





















*\_\_\_\_\_\_\_* 









-Move unit to final location.

-Adjust drawer fronts as shown below.

Step1--Loosen screws on back of drawer front brackets as shown.

Step2--Position drawer front as required.

Step3--Tighten screws while holding drawer front in position.



DRAWER FRONT VIEW















# Maximum weight capacities



THIS PAGE INTENTIONALLY LEFT BLANK

#### What is Proposition 65?

Proposition 65 is a California law that requires warning labels on products that may contain one of more than 800-plus chemicals or ingredients that the California Office of Environmental health Hazard Assessment(OEHHA) has deemed to cause cancer or other reproductive toxicity. chemicals and elements on this list include wood dust , brass , and other everyday substances, which can be f