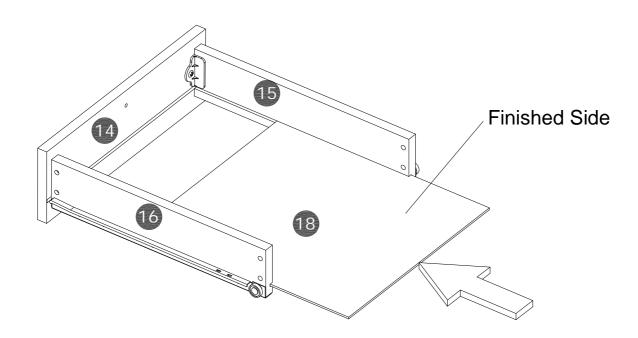

| 4    |       |
| E    |                                   | 4    | 1     |
| F    | Ø                                 | 1    |       |
| G    |                                   | 1    | 1     |
| Н    |                                   | 2    |       |
| I    | []<br>2-3/8" Screw                | 18   | 1     |
| J    | { 11110><br>1/2" Screw            | 4    |       |
| К    | / <u>──</u> ////////≻<br>2" Screw | 16   | 1     |

| Name | Part               | Qty. | Spare |
|------|--------------------|------|-------|
| L    | └──11/2" Screw     | 4    |       |
| М    | 9/16" Screw        | 6    |       |
| 0    | {<br>≻<br>2" Screw | 7    |       |
| Р    | 0                  | 1    |       |







**𝔅** x1pcs ⊨mmmm













F















### STEP 20





















*\_\_\_\_\_\_\_* 









-Move unit to final location.

-Adjust drawer fronts as shown below.

Step1--Loosen screws on back of drawer front brackets as shown.

Step2--Position drawer front as required.

Step3--Tighten screws while holding drawer front in position.



DRAWER FRONT VIEW















# Maximum weight capacities



THIS PAGE INTENTIONALLY LEFT BLANK

#### What is Proposition 65?

Proposition 65 is a California law that requires warning labels on products that may contain one of more than 800-plus chemicals or ingredients that the California Office of Environmental health Hazard Assessment(OEHHA) has deemed to cause cancer or other reproductive toxicity. chemicals and elements on this list include wood dust , brass , and other everyday substances, which can be found i