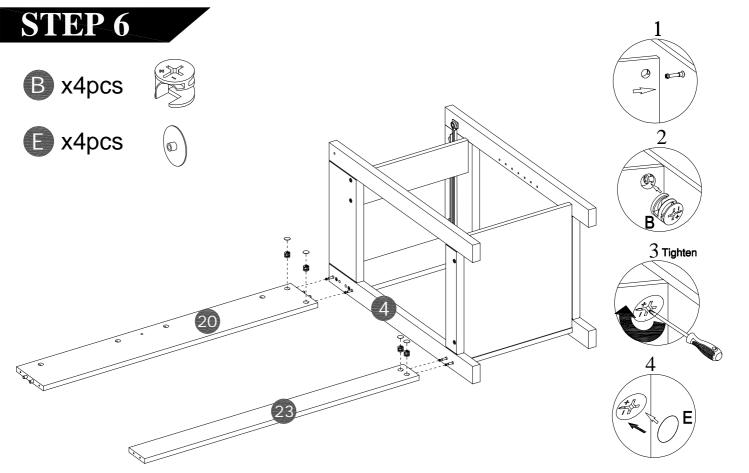

| 29   | 1     |
| D    |                                   | 4    |       |
| E    |                                   | 4    | 1     |
| F    | Ø                                 | 1    |       |
| G    |                                   | 1    | 1     |
| Н    |                                   | 2    |       |
| I    | []<br>2-3/8" Screw                | 18   | 1     |
| J    | { 11110><br>1/2" Screw            | 4    |       |
| К    | / <u>──</u> ////////≻<br>2" Screw | 16   | 1     |

| Name | Part               | Qty. | Spare |
|------|--------------------|------|-------|
| L    | └──11/2" Screw     | 4    |       |
| М    | 9/16" Screw        | 6    |       |
| 0    | {<br>≻<br>2" Screw | 7    |       |
| Р    | 0                  | 1    |       |







**𝔅** x1pcs ⊨mmmm













F















### STEP 20





















*\_\_\_\_\_\_\_* 









-Move unit to final location.

-Adjust drawer fronts as shown below.

Step1--Loosen screws on back of drawer front brackets as shown.

Step2--Position drawer front as required.

Step3--Tighten screws while holding drawer front in position.



DRAWER FRONT VIEW















# Maximum weight capacities



THIS PAGE INTENTIONALLY LEFT BLANK

#### What is Proposition 65?

Proposition 65 is a California law that requires warning labels on products that may contain one of more than 800-plus chemicals or ingredients that the California Office of Environmental health Hazard Assessment(OEHHA) has deemed to cause cancer or other reproductive toxicity. chemicals and elements on this list include wood dust , brass , a