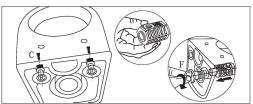

4.Inserting B into C & fixing D slightly above C.

5. Installing D into the screw hole of C & Fixing it on the mounting hole by using A.

6.Installation completed, please be seated to check the stability.