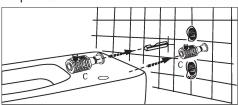

## **Wall-hung Toilet** ZAWH/ENWH

1. Five spare part: A、B、C、D、E、F (as shown).

2. As shown, installing B into the screw rod & keeping screw notch vertically upward.

3.Inserting C into the mounting hole & keeping the threaded hole vertically upward.

4.Inserting B into C & fixing D slightly above C.

5. Installing D into the screw hole of C & Fixing it on the mounting hole by using A.

6.Installation completed, please be seated to check the stability.