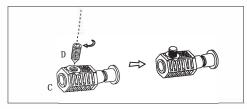

4.Inserting B into C & fixing D slightly above C.

5. Installing D into the screw hole of C & Fixing it on the mounting hole by using A.

6.Installation completed, please be seated to check the stability.