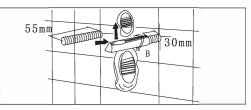

## **Wall-hung Toilet** ZAWH/ENWH

1. Five spare part: A、B、C、D、E、F (as shown).

2. As shown, installing B into the screw rod & keeping screw notch vertically upward.

3.Inserting C into the mounting hole & keeping the threaded hole vertically upward.

4.Inserting B into C & fixing D slightly above C.

5. Installing D into the screw hole of C & Fixing it on the mounting hole by using A.

6.Installation completed, please be seated to check the stability.