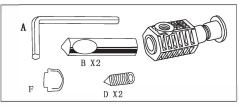

## **Wall-hung Toilet** ZAWH/ENWH

1. Five spare part: A、B、C、D、E、F (as shown).

2. As shown, installing B into the screw rod & keeping screw notch vertically upward.

3.Inserting C into the mounting hole & keeping the threaded hole vertically upward.