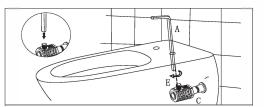

4.Inserting B into C & fixing D slightly above C.

5. Installing D into the screw hole of C & Fixing it on the mounting hole by using A.

6.Installation completed, please be seated to check the stability.