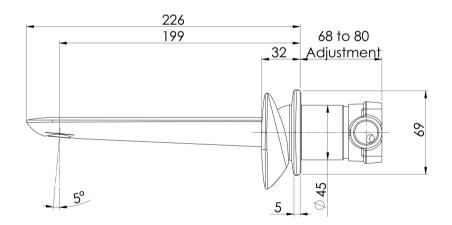

# **NUAGE**

## NUAGE WALL BASIN/BATH MIXER SET 200MM





90





### **AVAILABLE IN**











129-7810-00 Chrome

Brushed Nickel Brushed Carbon Matte White

129-7810-80

### **INFORMATION**

Temperature Rating

1 - 75°C

Pressure Rating 150 - 500kPa

#### MAINTENANCE AND CARE:

- All surfaces should be cleaned with mild liquid detergent or soap and water.
- Do not use cream cleaners or citrus based cleaning products, as they are abrasive.
- Use of unsuitable cleaning agents may damage the surface.
- Any damage caused in this way will not be covered by warranty.

Please visit https://www.phoenixtapware.com.au/warranty to view the full warranty



While we aim to ensure the specifications shown are correct at time of printing, Phoenix Tapware reserves the right to make modifications without prior notice. Always use the physical product measurements