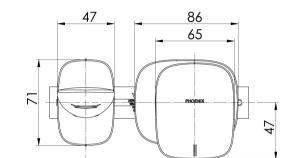

# **NUAGE**

## NUAGE WALL BASIN/BATH MIXER SET 200MM





90





### **AVAILABLE IN**











129-7810-00 Chrome

Brushed Nickel Brushed Carbon Matte White

129-7810-80

### **INFORMATION**

Temperature Rating

1 - 75°C

Pressure Rating 150 - 500kPa

#### MAINTENANCE AND CARE:

- All surfaces should be cleaned with mild liquid detergent or soap and water.
- Do not use cream cleaners or citrus based cleaning products, as they are abrasive.
- Use of unsuitable cleaning agents may damage the surface.
- Any damage caused in this way will not be covered by warranty.

Please visit https://www.phoenixtapware.com.au/warranty to view the full warranty



While we aim to ensure the specifications shown are correct at time of printing, Phoenix Tapware reserves the right to make modifications without prior notice. Always use the physical product measur