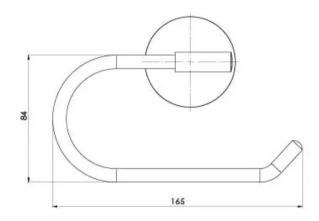

## **FESTIVAL**

FESTIVAL TOILET ROLL HOLDER

Please visit https://www.phoenixtapware.com.au/warranty to view the full warranty

While we aim to ensure the specifications shown are correct at time of printing, Phoenix Tapware reserves the right to make modifications without prior notice. Always use the physical product measurements for mark-ups and roughing-in as the line drawing shown may differ from the actual product over time. All measurements are shown in millimetres. Colours may vary from image shown.