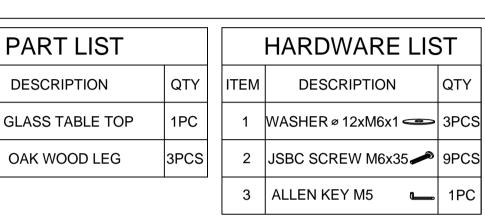

## ASSEMBLY INSTRUCTIONS BZGLTMDW

"Read these instructions and follow steps carefully to ensure you assemble the product correctly and avoid damages.Check that all parts hardware have been provide before assembling the products.Place all contents on a clean,soft-flat surface to avoid scraching the product."

## CAUTION:

Only tighten bolts to 80% at first.Once all parts have been assembled,fully tighten all hardware. To prevent damage to threads,do not use a power tool and do not overtighten bolts. Use two people lift and turn the product when assembling. Do not attempt with only one person and do not roll onto legs. Keep all hardware and small parts away from children.







ITEM

А

В