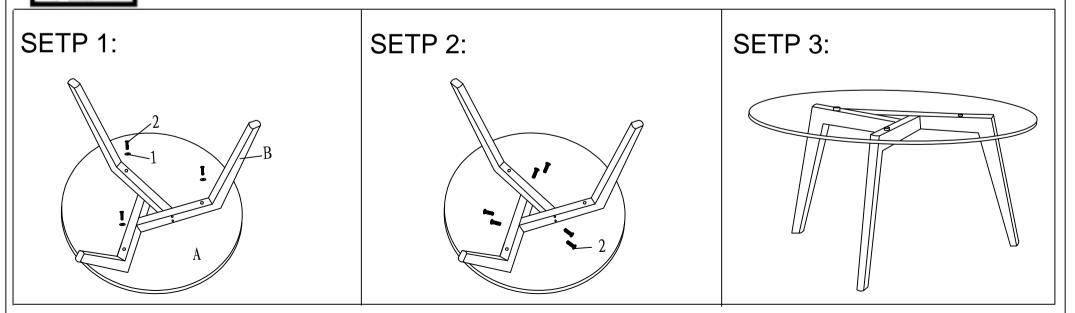

## ASSEMBLY INSTRUCTIONS BZGLTMDW

"Read these instructions and follow steps carefully to ensure you assemble the product correctly and avoid damages.Check that all parts hardware have been provide before assembling the products.Place all contents on a clean,soft-flat surface to avoid scraching the product."

## CAUTION:

Only tighten bolts to 80% at first.Once all parts have been assembled,fully tighten all hardware. To prevent damage to threads,do not use a power tool and do not overtighten bolts. Use two people lift and turn the product when assembling. Do not attempt with only one person and do not roll onto legs. Keep all hardware and small parts away from children.







ITEM

А

В