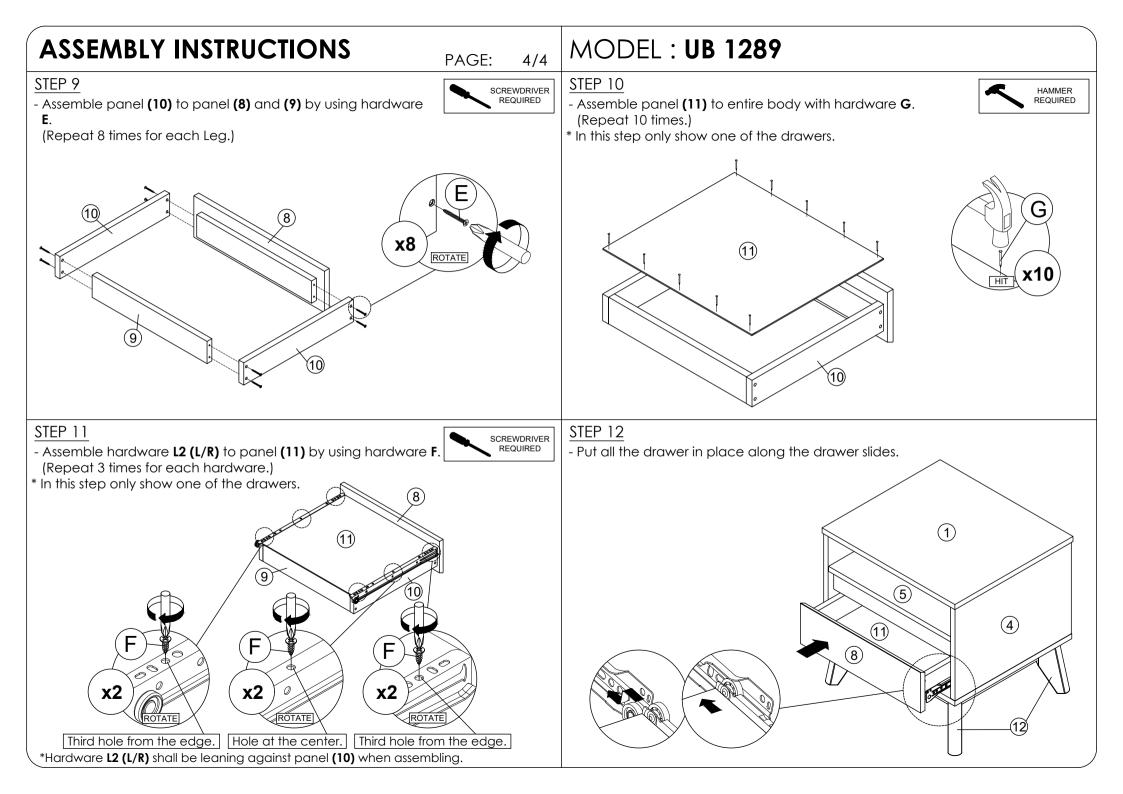

NEL     | 1 PC  | F        | M3.5 X 16MM C.B SCREW 9 16 PCS     |  |
| 7         | BACK PANEL     | 1 PC  | G        | 5/8 NAIL 0 PCS                     |  |
| 8         | DRAWER FRONT   | 1 PC  | Н        | JCBC Screw M6 x 70 Omerandom 8 PCS |  |
| 9         | DRAWER BACK    | 1 PC  | Ι        | SPRING WASHER M6 SPCS              |  |
| 10        | DRAWER SIDE    | 2 PCS | J        | FLAT WASHER M6 (5) 8 PCS           |  |
| 11        | BOTTOM DRAWER  | 1 PC  | Κ        | ONE HOLE L BRACKET (2MM)           |  |
| 12        | LEG            | 4 PCS | L        | 14" DRAWER SLIDE                   |  |

SELF-PREPARED TOOLS: Tools below are NOT included in package.





12)

## **Reminder:**

Please ensure that all surfaces and edges with colours/laminations are facing forward/outward.