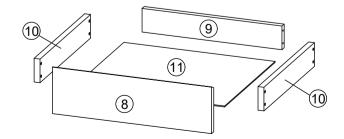

| PART LIST |                | QTY   | HARDWARE |                                    |  |
|-----------|----------------|-------|----------|------------------------------------|--|
| 1         | TOP PANEL      | 1 PC  | А        | MINI FIX A1 🖗 A2 🕊 A3 🖵 10 SETS    |  |
| 2         | BOTTOM PANEL   | 1 PC  | В        | M8 X 30MM WOOD DOWEL 20 PCS        |  |
| 3         | SIDE PANEL (L) | 1 PC  | С        | M6 X 50MM<br>CSK CAP WOOD SCREW    |  |
| 4         | SIDE PANEL (R) | 1 PC  | D        | ALLEN KEY M4 M                     |  |
| 5         | MIDDLE PANEL   | 1 PC  | Е        | M4 X 38MM C.B SCREW 8PCS           |  |
| 6         | BONE PANEL     | 1 PC  | F        | M3.5 X 16MM C.B SCREW 9 16 PCS     |  |
| 7         | BACK PANEL     | 1 PC  | G        | 5/8 NAIL 0 PCS                     |  |
| 8         | DRAWER FRONT   | 1 PC  | Н        | JCBC Screw M6 x 70 Omerandom 8 PCS |  |
| 9         | DRAWER BACK    | 1 PC  | Ι        | SPRING WASHER M6 SPCS              |  |
| 10        | DRAWER SIDE    | 2 PCS | J        | FLAT WASHER M6 (5) 8 PCS           |  |
| 11        | BOTTOM DRAWER  | 1 PC  | Κ        | ONE HOLE L BRACKET (2MM)           |  |
| 12        | LEG            | 4 PCS | L        | 14" DRAWER SLIDE                   |  |