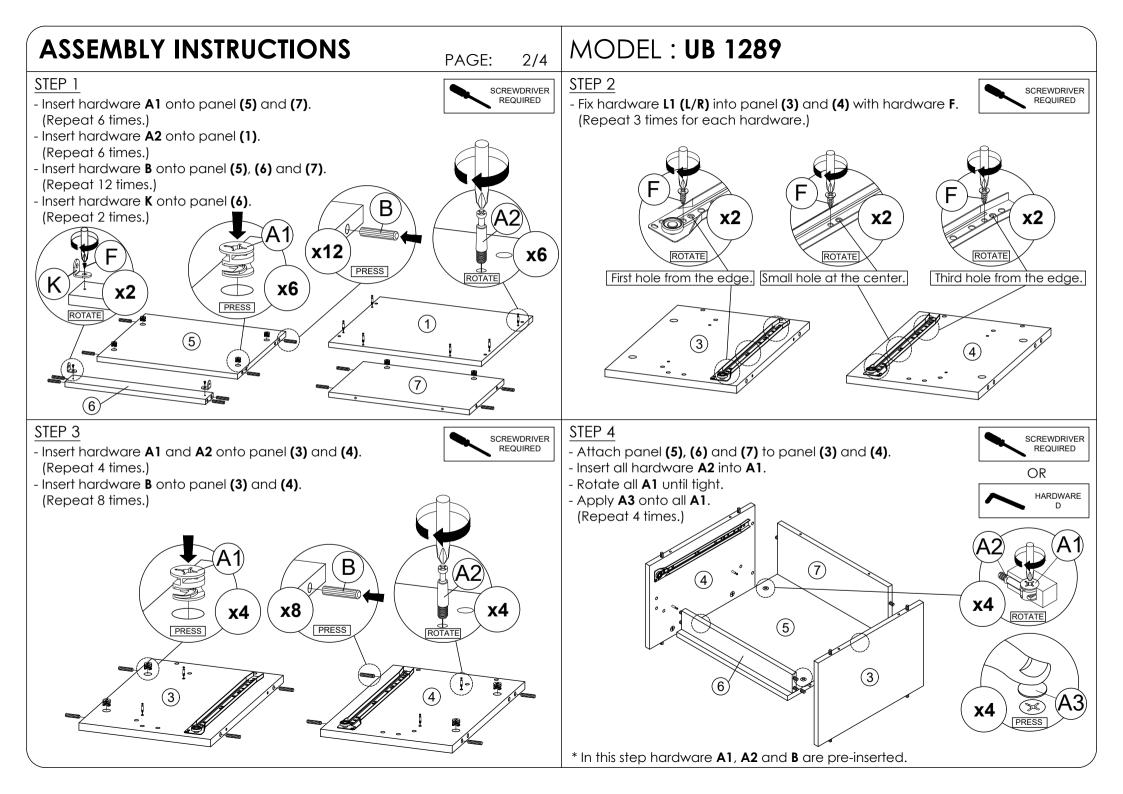

## **ASSEMBLY INSTRUCTIONS**

MODEL : UB 1289

Before you begin, please follow assembly instructions carefully, then follow them step by step.

PAGE:

1/4

Read instruction carefully . See Furniture Parts list and Hardware List for guidance . Be sure you have all parts before you start assembling . Place and assemble furniture on a clean flat soft surface , such as carpet or rug to pervent being scratched .

| PART LIST |                | QTY   | HARDWARE |                                    |  |
|-----------|----------------|-------|----------|------------------------------------|--|
| 1         | TOP PANEL      | 1 PC  | А        | MINI FIX A1 🖗 A2 🕊 A3 🖵 10 SETS    |  |
| 2         | BOTTOM PANEL   | 1 PC  | В        | M8 X 30MM WOOD DOWEL 20 PCS        |  |
| 3         | SIDE PANEL (L) | 1 PC  | С        | M6 X 50MM<br>CSK CAP WOOD SCREW    |  |
| 4         | SIDE PANEL (R) | 1 PC  | D        | ALLEN KEY M4 M                     |  |
| 5         | MIDDLE PANEL   | 1 PC  | Е        | M4 X 38MM C.B SCREW 8PCS           |  |
| 6         | BONE PANEL     | 1 PC  | F        | M3.5 X 16MM C.B SCREW 9 16 PCS     |  |
| 7         | BACK PANEL     | 1 PC  | G        | 5/8 NAIL 0 PCS                     |  |
| 8         | DRAWER FRONT   | 1 PC  | Н        | JCBC Screw M6 x 70 Omerandom 8 PCS |  |
| 9         | DRAWER BACK    | 1 PC  | Ι        | SPRING WASHER M6 SPCS              |  |
| 10        | DRAWER SIDE    | 2 PCS | J        | FLAT WASHER M6 (5) 8 PCS           |  |
| 11        | BOTTOM DRAWER  | 1 PC  | Κ        | ONE HOLE L BRACKET (2MM)           |  |
| 12        | LEG            | 4 PCS | L        | 14" DRAWER SLIDE                   |  |