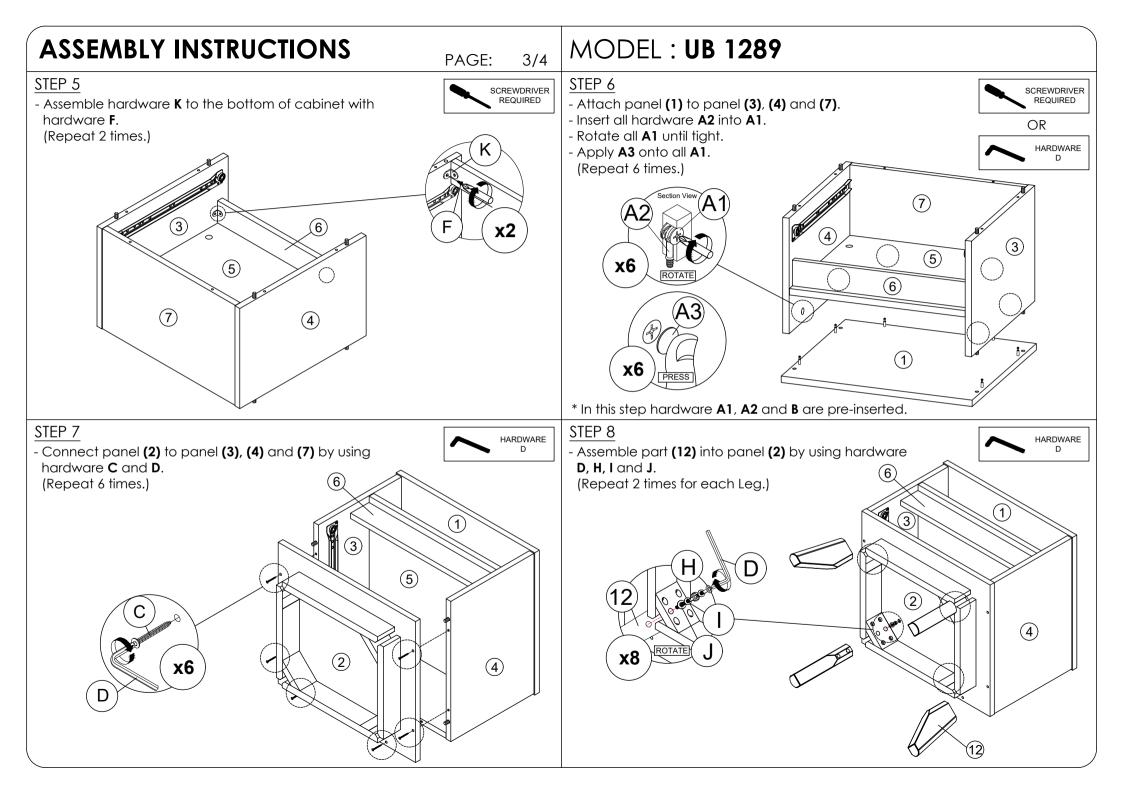

## **ASSEMBLY INSTRUCTIONS**

MODEL : UB 1289

Before you begin, please follow assembly instructions carefully, then follow them step by step.

PAGE:

1/4

Read instruction carefully . See Furniture Parts list and Hardware List for guidance . Be sure you have all parts before you start assembling . Place and assemble furniture on a clean flat soft surface , such as carpet or rug to pervent being scratched .

| PART LIST |                | QTY   | HARDWARE |                                    |  |
|-----------|----------------|-------|----------|------------------------------------|--|
| 1         | TOP PANEL      | 1 PC  | А        | MINI FIX A1 🖗 A2 🕊 A3 🖵 10 SETS    |  |
| 2         | BOTTOM PANEL   | 1 PC  | В        | M8 X 30MM WOOD DOWEL 20 PCS        |  |
| 3         | SIDE PANEL (L) | 1 PC  | С        | M6 X 50MM<br>CSK CAP WOOD SCREW    |  |
| 4         | SIDE PANEL (R) | 1 PC  | D        | ALLEN KEY M4 M                     |  |
| 5         | MIDDLE PANEL   | 1 PC  | Е        | M4 X 38MM C.B SCREW 8PCS           |  |
| 6         | BONE PANEL     | 1 PC  | F        | M3.5 X 16MM C.B SCREW 9 16 PCS     |  |
| 7         | BACK PANEL     | 1 PC  | G        | 5/8 NAIL 0 PCS                     |  |
| 8         | DRAWER FRONT   | 1 PC  | Н        | JCBC Screw M6 x 70 Omerandom 8 PCS |  |
| 9         | DRAWER BACK    | 1 PC  | Ι        | SPRING WASHER M6 SPCS              |  |
| 10        | DRAWER SIDE    | 2 PCS | J        | FLAT WASHER M6 (5) 8 PCS           |  |
| 11        | BOTTOM DRAWER  | 1 PC  | Κ        | ONE HOLE L BRACKET (2MM)           |  |
| 12        | LEG            | 4 PCS | L        | 14" DRAWER SLIDE                   |  |