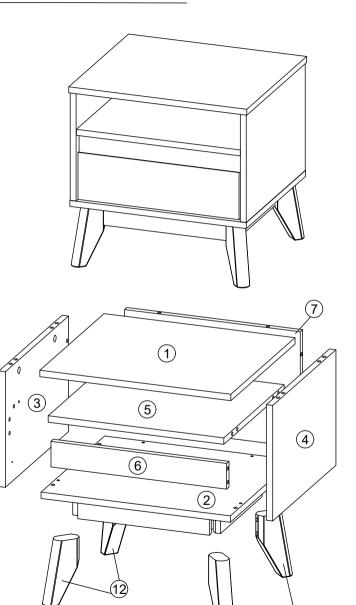

| PART LIST |                | QTY   | HARDWARE |                                    |  |
|-----------|----------------|-------|----------|------------------------------------|--|
| 1         | TOP PANEL      | 1 PC  | А        | MINI FIX A1 🖗 A2 🕊 A3 🖵 10 SETS    |  |
| 2         | BOTTOM PANEL   | 1 PC  | В        | M8 X 30MM WOOD DOWEL 20 PCS        |  |
| 3         | SIDE PANEL (L) | 1 PC  | С        | M6 X 50MM<br>CSK CAP WOOD SCREW    |  |
| 4         | SIDE PANEL (R) | 1 PC  | D        | ALLEN KEY M4 M                     |  |
| 5         | MIDDLE PANEL   | 1 PC  | Е        | M4 X 38MM C.B SCREW 8PCS           |  |
| 6         | BONE PANEL     | 1 PC  | F        | M3.5 X 16MM C.B SCREW 9 16 PCS     |  |
| 7         | BACK PANEL     | 1 PC  | G        | 5/8 NAIL 0 PCS                     |  |
| 8         | DRAWER FRONT   | 1 PC  | Н        | JCBC Screw M6 x 70 Omerandom 8 PCS |  |
| 9         | DRAWER BACK    | 1 PC  | Ι        | SPRING WASHER M6 SPCS              |  |
| 10        | DRAWER SIDE    | 2 PCS | J        | FLAT WASHER M6 (5) 8 PCS           |  |
| 11        | BOTTOM DRAWER  | 1 PC  | Κ        | ONE HOLE L BRACKET (2MM)           |  |
| 12        | LEG            | 4 PCS | L        | 14" DRAWER SLIDE                   |  |