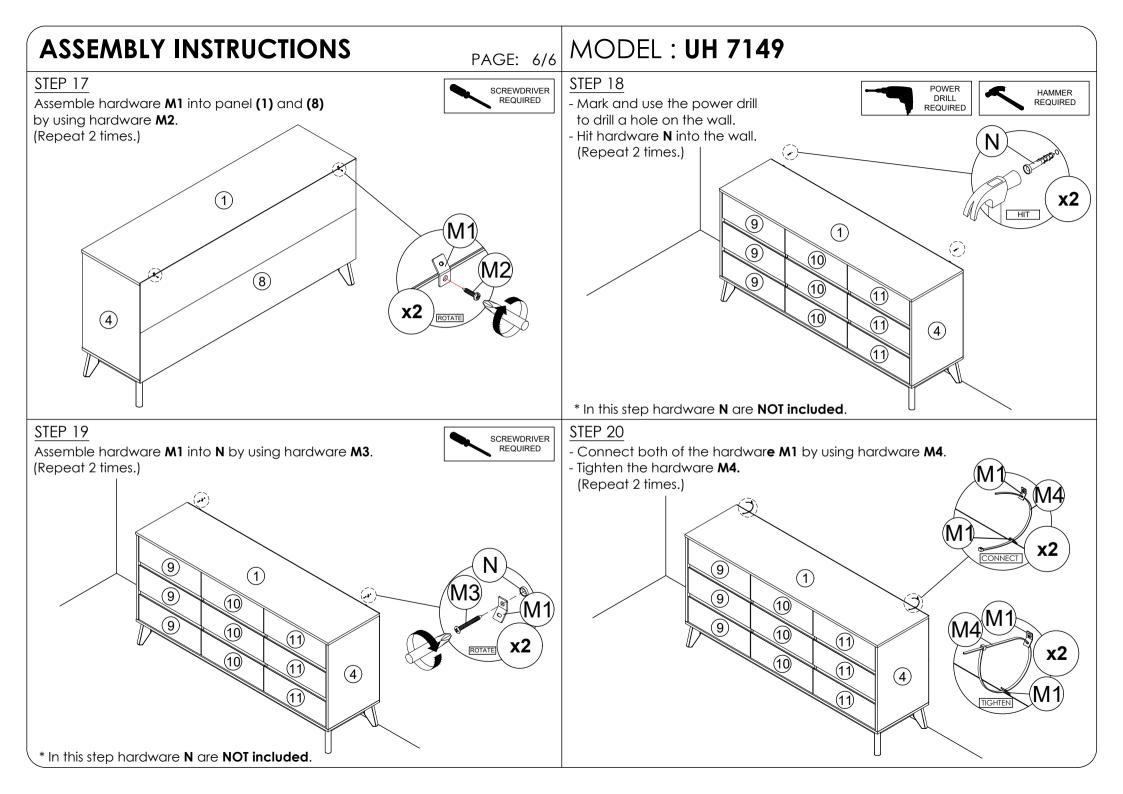

4), (5) and (6) by using hardware G.



HAMMER



### STEP 11

Assemble part 15 into panel (2) by using hardware E, J, K and L. (Repeat 2 times for each Leg.)





Assemble panel (8) to entire body with hardware D.



PAGE: 5/6

MODEL: **UH 7149** 

#### STEP 13

Assemble panel (12) with panel (9) or (10) or (11) and (13) by using hardware H.



(Repeat 8 times for each drawer.)

\* In this step only show one of the drawers.



#### STEP 14

Assemble panel (14) to entire body with hardware **D**. (Repeat 8 times for each drawer)



HAMMER REQUIRED

#### STEP 15

Assemble hardware **I2 (L/R)** to panel **(14)** by using hardware **G**. (Repeat 3 times for each hardware.)



\* In this step only show one of the drawers.



### STEP 16

Put all the drawer in place along the drawer slides.