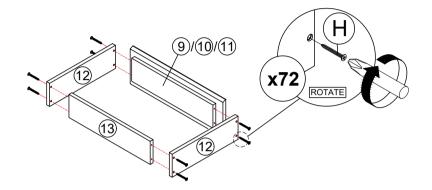

#### STEP 13

Assemble panel (12) with panel (9) or (10) or (11) and (13) by using hardware H.

(Repeat 8 times for each drawer.)

\* In this step only show one of the drawers.