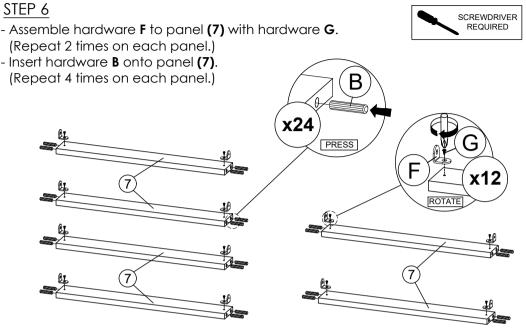

PAGE: 1/6

MODEL : **UH 7149** 

Before you begin, please follow assembly instructions carefully, then follow them step by step.



The maximum recommended weight for this product is 40kg

Reminder:

Please ensure that all surfaces and edges with colours/laminations are facing forward/outward.



**x6** 

ROTATE

First hole from the edge. Small hole at the center. Third hole from the edge.



PRESS

PAGE: 3/6

MODEL: **UH 7149** 









PAGE: 4/6

MODEL: **UH 7149** 

### STEP 9

Connect panel (2) to panel (3), (4), (5) and (6) by using hardware C and E. (Repeat 8 times.)



\* In this step hardware **B** are pre-inserted.

### STEP 10

Assemble hardware F on panel (7) to panel (3), (4), (5) and (6) by using hardware G.



HAMMER



### STEP 11

Assemble part 15 into panel (2) by using hardware E, J, K and L. (Repeat 2 times for each Leg.)





Assemble panel (8) to entire body with hardware D.



PAGE: 5/6

MODEL: **UH 7149** 

#### STEP 13

Assemble panel (12) with panel (9) or (10) or (11) and (13) by using hardware H.



(Repeat 8 times for each drawer.)

\* In this step only show one of the drawers.



#### STEP 14

Assemble panel (14) to entire body with hardware **D**. (Repeat 8 times for each drawer)



HAMM