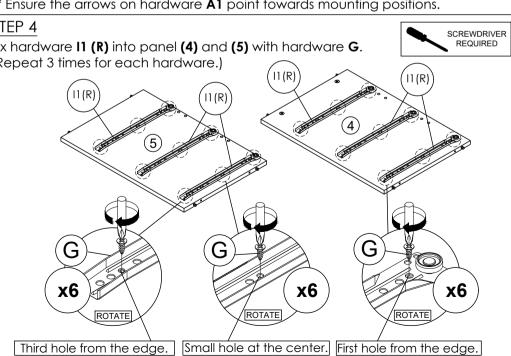

**x6** 

ROTATE

First hole from the edge. Small hole at the center. Third hole from the edge.

PRESS

PAGE: 3/6

MODEL: **UH 7149** 

PAGE: 4/6

MODEL: **UH 7149** 