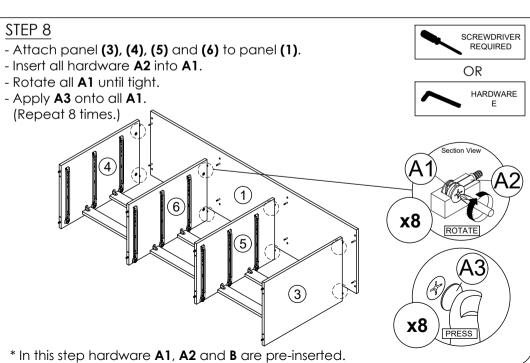

PAGE: 1/6

MODEL : **UH 7149** 

Before you begin, please follow assembly instructions carefully, then follow them step by step.



The maximum recommended weight for this product is 40kg

Reminder:

Please ensure that all surfaces and edges with colours/laminations are facing forward/outward.



**x6** 

ROTATE

First hole from the edge. Small hole at the center. Third hole from the edge.



PRESS

PAGE: 3/6

MODEL: **UH 7149** 









PAGE: 4/6

MODEL: **UH 7149** 

### STEP 9

Connect panel (2) to panel (3), (4), (5) and (6) by using hardware C and E. (Repeat 8 times.)



\* In this step hardware **B** are pre-inserted.

### STEP 10

Assemble hardware F on panel (7) to panel (3), (4), (5) and (6) by using hardware G.



HAMMER



### STEP 11

Assemble part 15 into panel (2) by using hardware E, J, K and L. (Repeat 2 times for each Leg.)





Assemble panel (8) to entire body with hardware D.



PAGE: 5/6

MODEL: **UH 7149** 

#### STEP 13

Assemble panel (12) with panel (9) or (10) or (11) and (13) by using hardware H.



(Repeat 8 times for each drawer.)

\* In this step only show one of the drawers.



#### STEP 14

Assemble panel (14) to entire body with hardware **D**. (Repeat 8 times for each drawer)



HAMMER R