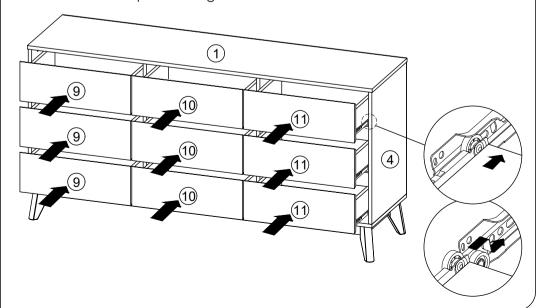

(4), (5) and (6) by using hardware G.



HAMMER



### STEP 11

Assemble part 15 into panel (2) by using hardware E, J, K and L. (Repeat 2 times for each Leg.)





Assemble panel (8) to entire body with hardware D.



PAGE: 5/6

MODEL: **UH 7149** 

#### STEP 13

Assemble panel (12) with panel (9) or (10) or (11) and (13) by using hardware H.



(Repeat 8 times for each drawer.)

\* In this step only show one of the drawers.



#### STEP 14

Assemble panel (14) to entire body with hardware **D**. (Repeat 8 times for each drawer)



HAMMER REQUIRED

#### STEP 15

Assemble hardware **I2 (L/R)** to panel **(14)** by using hardware **G**. (Repeat 3 times for each hardware.)



\* In this step only show one of the drawers.



### STEP 16

Put all the drawer in place along the drawer slides.