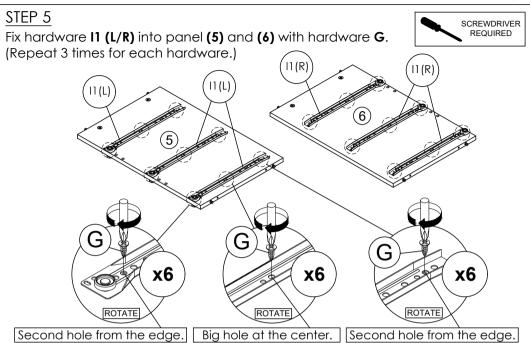

**x6** 

ROTATE

First hole from the edge. Small hole at the center. Third hole from the edge.

PRESS

PAGE: 3/6

MODEL: **UH 7149** 

PAGE: 4/6

MODEL: **UH 7149** 