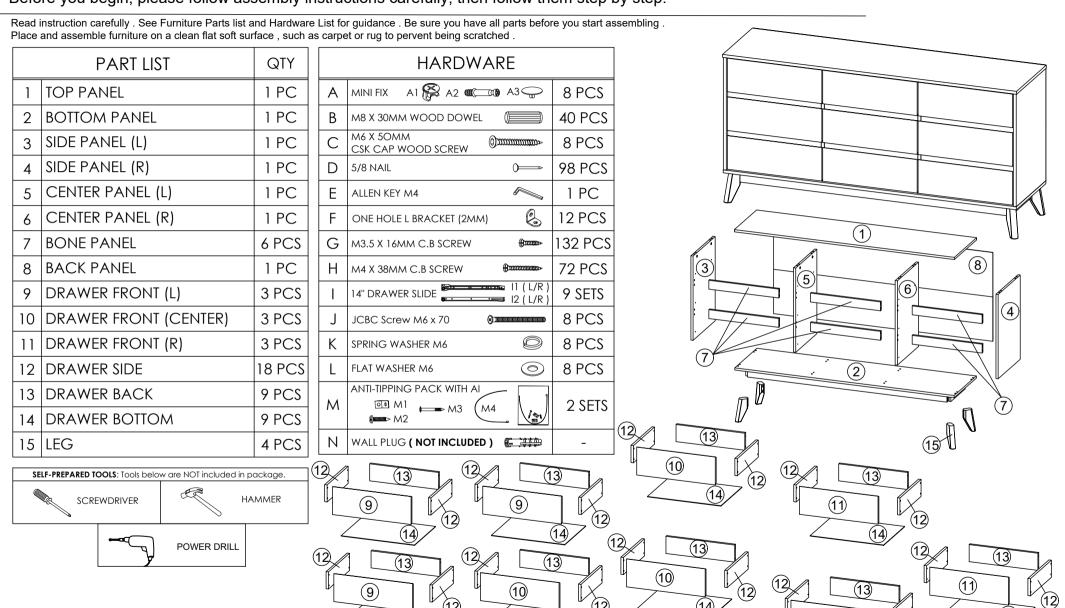

PAGE: 1/6

MODEL : **UH 7149** 

Before you begin, please follow assembly instructions carefully, then follow them step by step.

The maximum recommended weight for this product is 40kg

Reminder:

Please ensure that all surfaces and edges with colours/laminations are facing forward/outward.