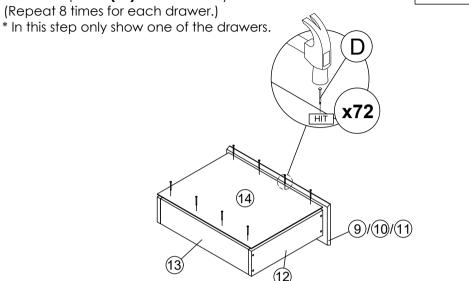

#### STEP 13

Assemble panel (12) with panel (9) or (10) or (11) and (13) by using hardware H.

(Repeat 8 times for each drawer.)

\* In this step only show one of the drawers.

#### STEP 14

Assemble panel (14) to entire body with hardware **D**. (Repeat 8 times for each drawer)

HAMMER REQUIRED