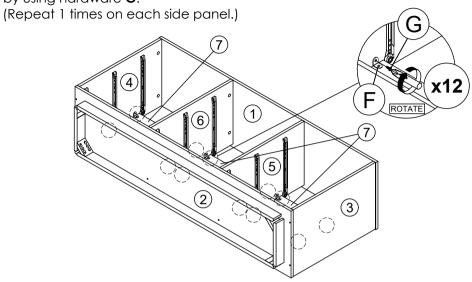

### STEP 10

Assemble hardware F on panel (7) to panel (3), (4), (5) and (6) by using hardware G.

HAMMER