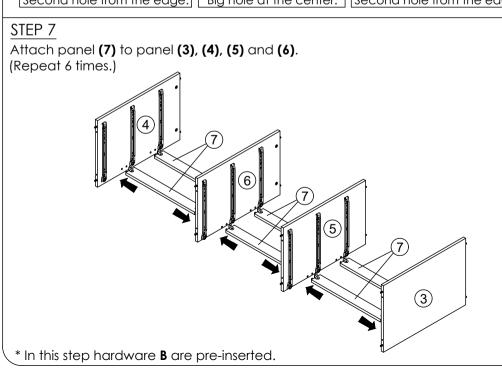

PAGE: 1/6

MODEL : **UH 7149** 

Before you begin, please follow assembly instructions carefully, then follow them step by step.



The maximum recommended weight for this product is 40kg

Reminder:

Please ensure that all surfaces and edges with colours/laminations are facing forward/outward.



**x6** 

ROTATE

First hole from the edge. Small hole at the center. Third hole from the edge.



PRESS

PAGE: 3/6

MODEL: **UH 7149** 









PAGE: 4/6

MODEL: **UH 7149** 

### STEP 9

Connect panel (2) to panel (3), (4), (5) and (6) by using hardware C and E. (Repeat 8 times.)



\* In this step hardware **B** are pre-inserted.

### STEP 10

Assemble hardware F on panel (7) to panel (3), (4), (5) and (6) by using hardware G.



HAMMER



### STEP 11

Assemble part 15 into panel (2) by using hardware E, J, K and L. (Repeat 2 times for each Leg.)





Assemble panel (8) to entire body with hardware D.



PAGE: 5/6

MODEL: **UH 7149** 

#### STEP 13

Assemble panel (12) with panel (9) or (10) or (11) and (13) by using hardware H.



(Repeat 8 times for each drawer.)

\* In this step only show one of the drawers.



#### STEP 14

Assemble panel (14) to entire body with hardware **D**. (Repeat 8 times for each drawer)



HAMMER