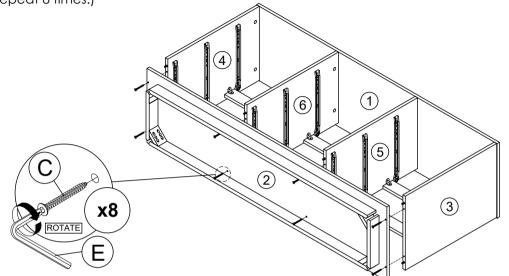

### STEP 9

Connect panel (2) to panel (3), (4), (5) and (6) by using hardware C and E. (Repeat 8 times.)

\* In this step hardware **B** are pre-inserted.