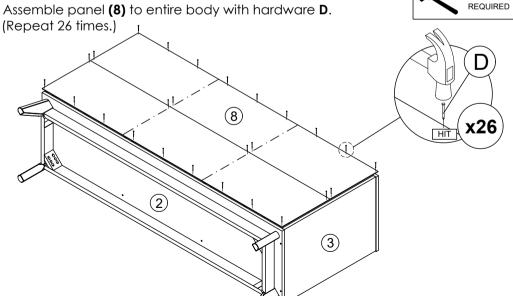

### STEP 11

Assemble part 15 into panel (2) by using hardware E, J, K and L. (Repeat 2 times for each Leg.)

Assemble panel (8) to entire body with hardware D.

PAGE: 5/6

MODEL: **UH 7149** 