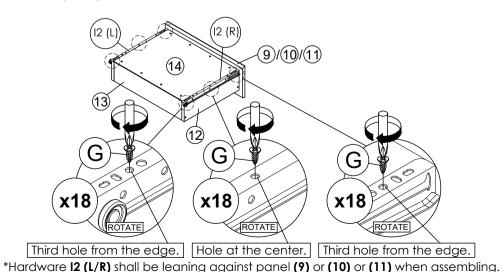

#### STEP 15

Assemble hardware **I2 (L/R)** to panel **(14)** by using hardware **G**. (Repeat 3 times for each hardware.)

\* In this step only show one of the drawers.