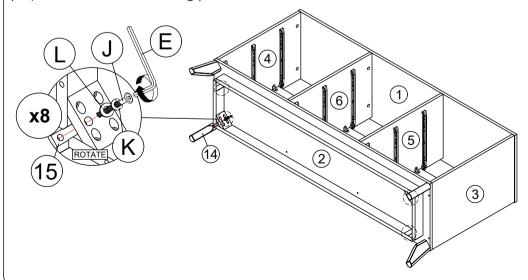

### STEP 11

Assemble part 15 into panel (2) by using hardware E, J, K and L. (Repeat 2 times for each Leg.)

Assemble panel (8) to entire body with hardware D.

PAGE: 5/6

MODEL: **UH 7149** 