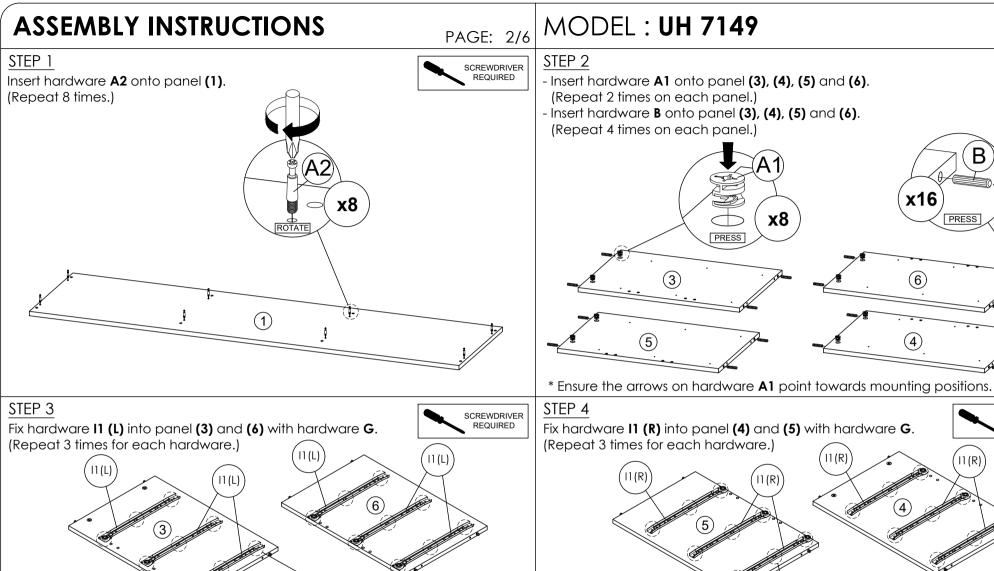

**x6** 

ROTATE

First hole from the edge. Small hole at the center. Third hole from the edge.

PRESS

PAGE: 3/6

MODEL: **UH 7149** 

PAGE: 4/6

MODEL: **UH 7149** 