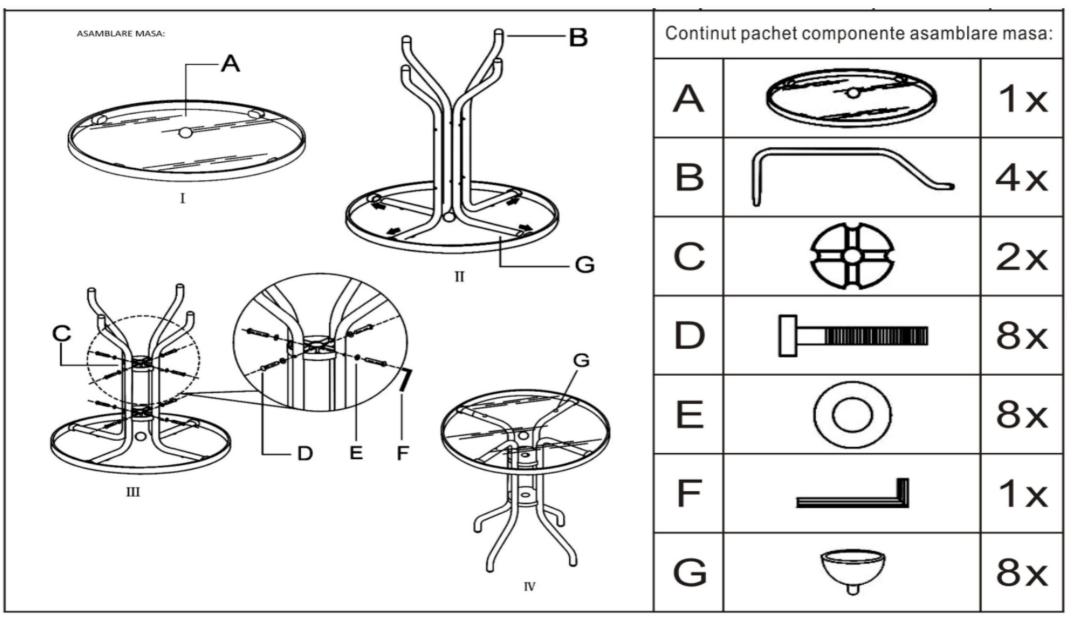

**Table Manual** 

## Caution:

Do not fully tighten the screws until all of them are aligned properly with theholes. If the legs are uneven on the ground during assembly, loosen some screws and addsome pressure on the frame to ensure the legs are even. Then tighten the screws diagonally. SKU:OPS-TXL-3PC