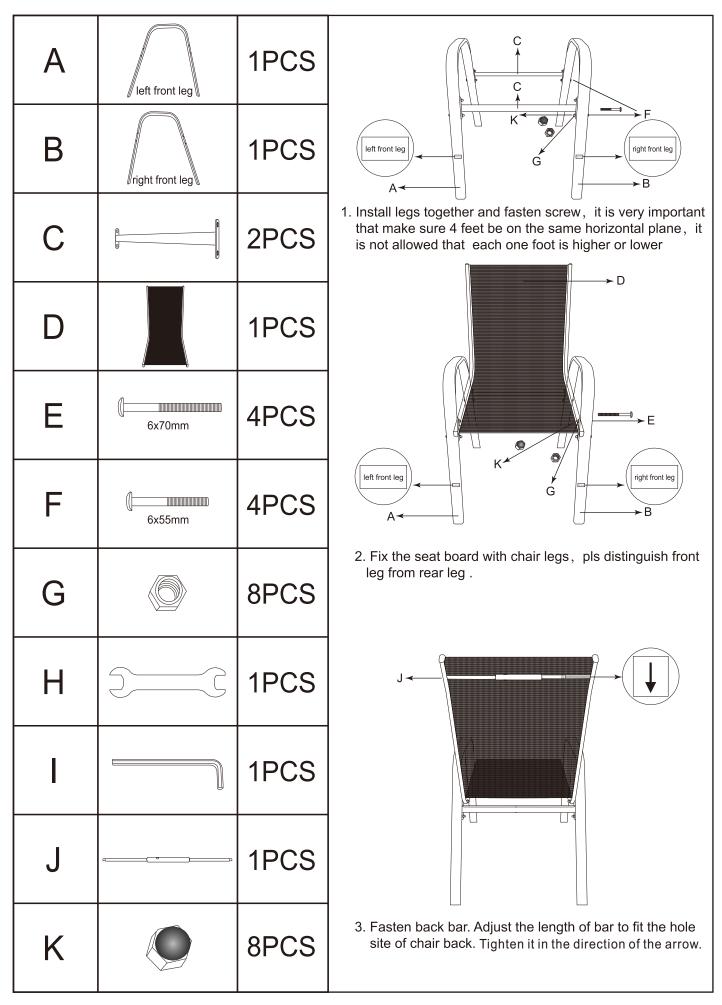

## Assembly Instructions OPS-TXL-CH

Do not fully tighten the screws until all of them are aligned properly with the holes. If the legs are uneven on the ground during assembly,loosen some screws and add some pressure on the frame to ensure the legs are even. Then tighten the screws diagonally.