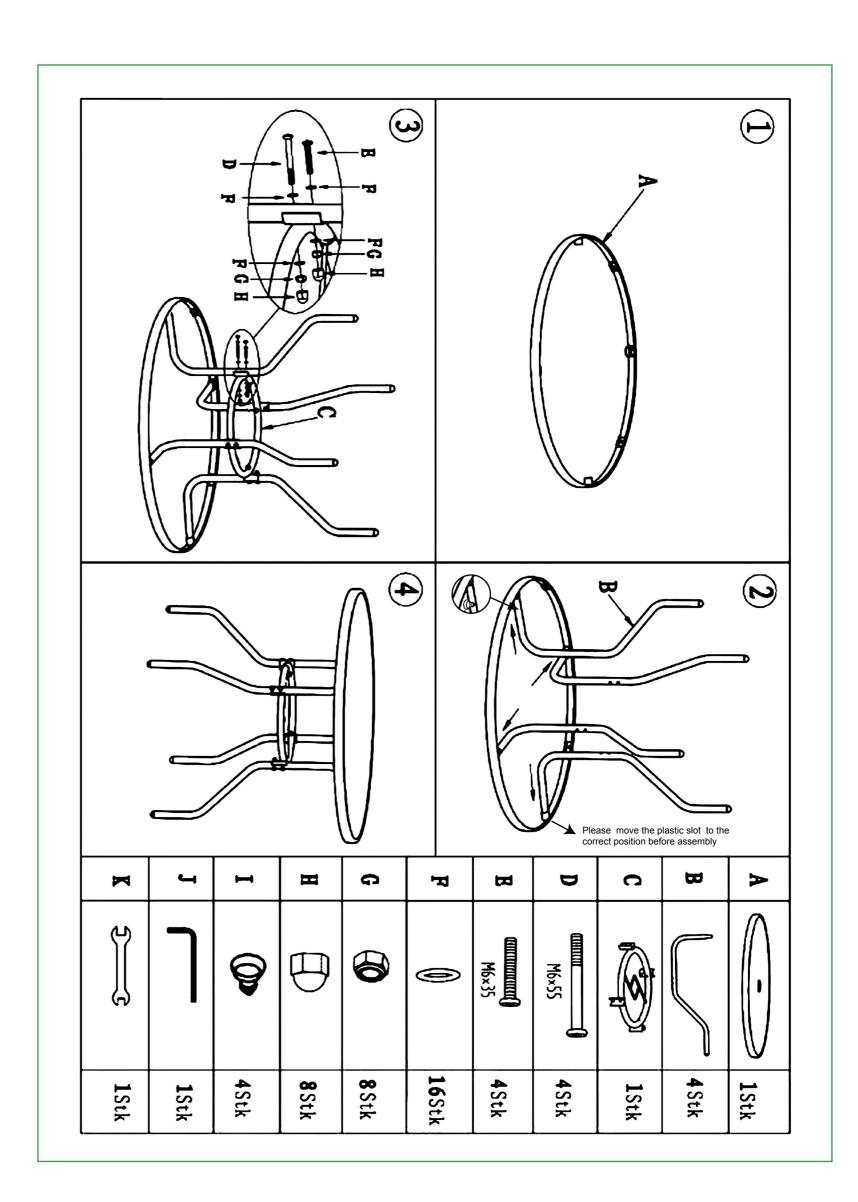

### Assembly instructions

SKU: TXL-TB90-BK

Do not fully tighten the screws until all of them are aligned properly with the

If the legs are uneven on the ground during assembly, loosen some screws and add some pressure on the frame to ensure the legs are even (sit on the chair carefully). Then tighten the screws diagonally.

#### Caution:

Don't let the product fully expose under the Sun or in rain in long time. The tempered glass might explode and the cushion cover will be losing the water resistant under prolonged sunshine and raining.