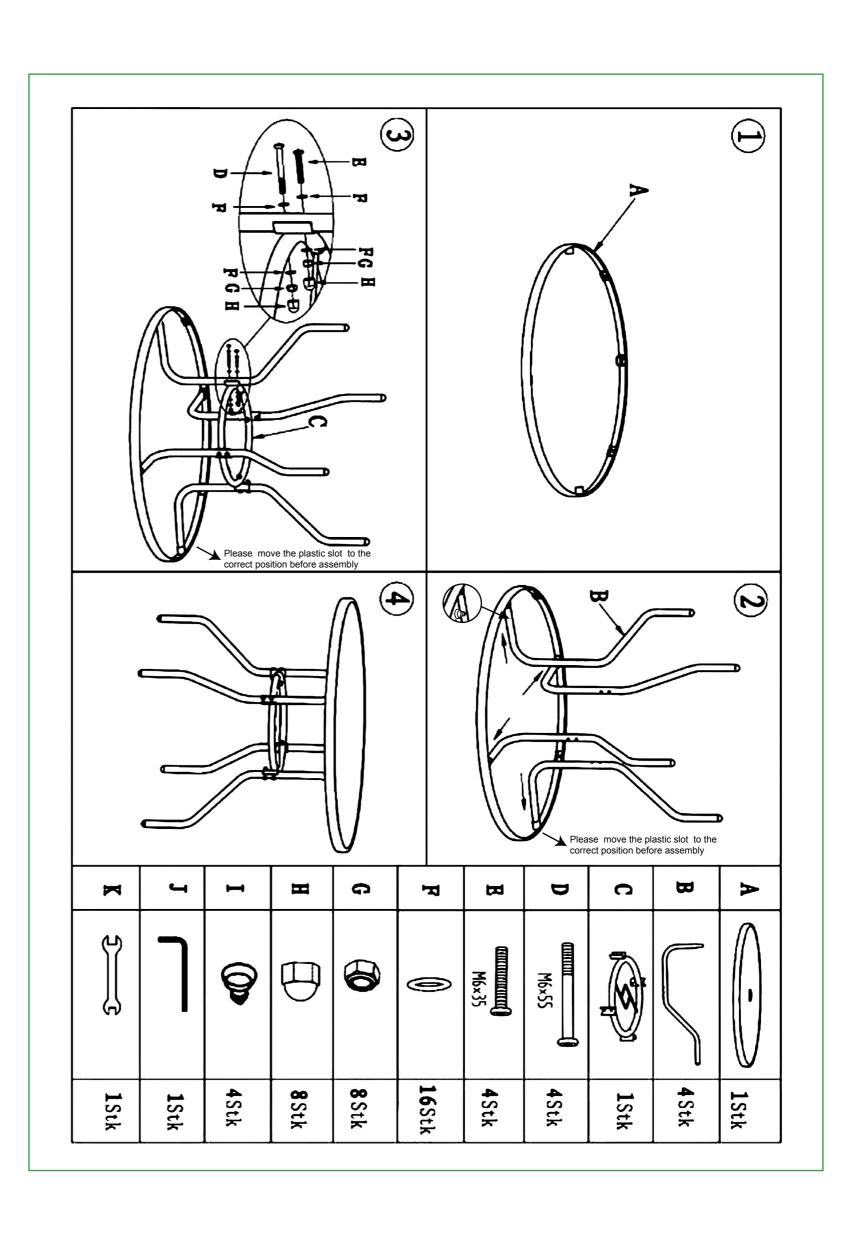

# Assembly instructions

SKU: TXL-TB90-GY

Do not fully tighten the screws until all of them are aligned properly with the holes.

If the legs are uneven on the ground during assembly, loosen some screws and add some pressure on the frame to ensure the legs are even (sit on the chair carefully). Then tighten the screws diagonally.

### Caution:

Don't let the product fully expose under the Sun or in rain in long time. The tempered glass might explode and the cushion cover will be losing the water resistant under prolonged sunshine and raining.