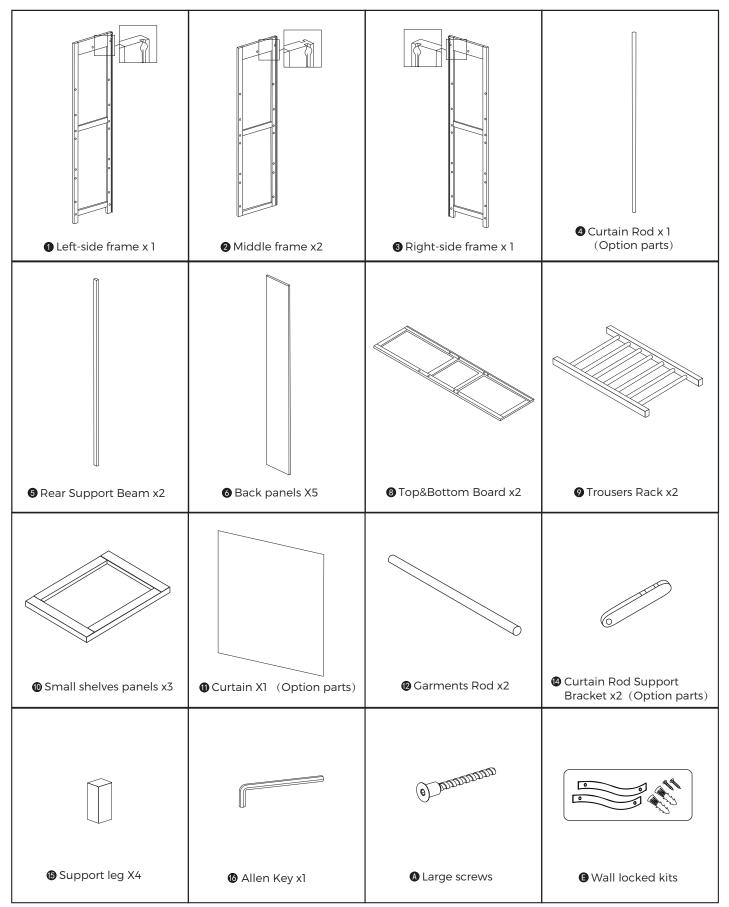

## WA-BM-CT170-WD

**Caution:** Please take the protection for the hand before installation. Wear the gloves and be aware of the burrs or sharp edges of the panel.

### Wardrobe rack

Unbox the packaging, organize the accessories according to the category on the accessories table, you can then start the installation. Please note that the wardrobe rack should be installed on the ground and refer to the user manual for clearer accessories installation position.

#### **Accessories table**





# SS-BM-RTN-HK3D-WD



**Installation diagram** 



**Notice:** Recommend weight load:

5kg for Storage Shelf; 10kg for Garments Rod; Trousers Rack: 1kg/pole.

Assembly must be done by adults.

Check the product regularly for any damages. Keep away from any hazardous contents.

#### Caution:

Don't put the Bamboo product in extremely dry or humid environments. Bamboo board is prone to cracking in moisture content under 6% or above 16%.