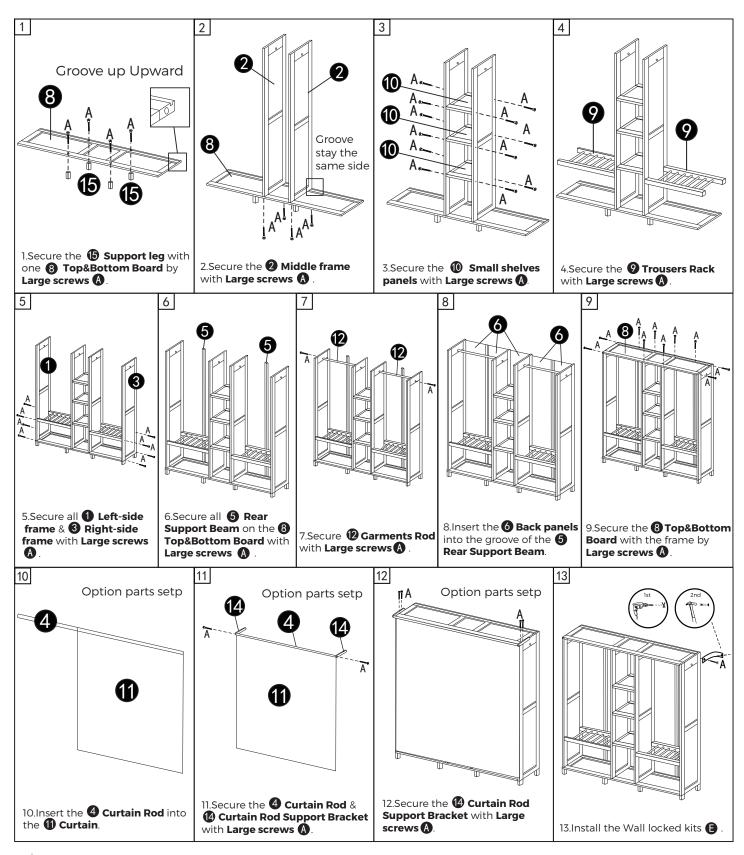

# SS-BM-RTN-HK3D-WD

**Installation diagram** 

**Notice:** Recommend weight load:

5kg for Storage Shelf; 10kg for Garments Rod; Trousers Rack: 1kg/pole.

Assembly must be done by adults.

Check the product regularly for any damages. Keep away from any hazardous contents.