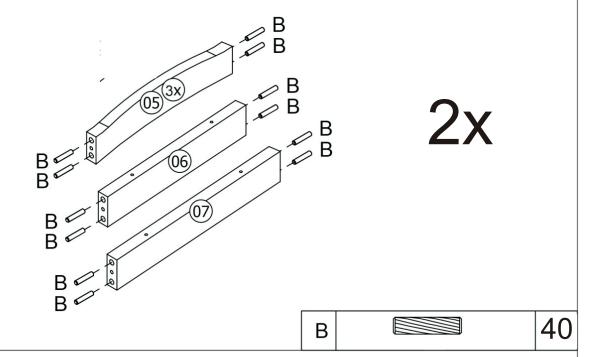

### **HARDWARE**

| Α | © □     | 16 |
|---|---------|----|
| В | Ф8х30mm | 40 |
| С |         | 08 |

| D | 4mm                      | 01 |
|---|--------------------------|----|
| Е | Floor protectors 20x20mm | 08 |