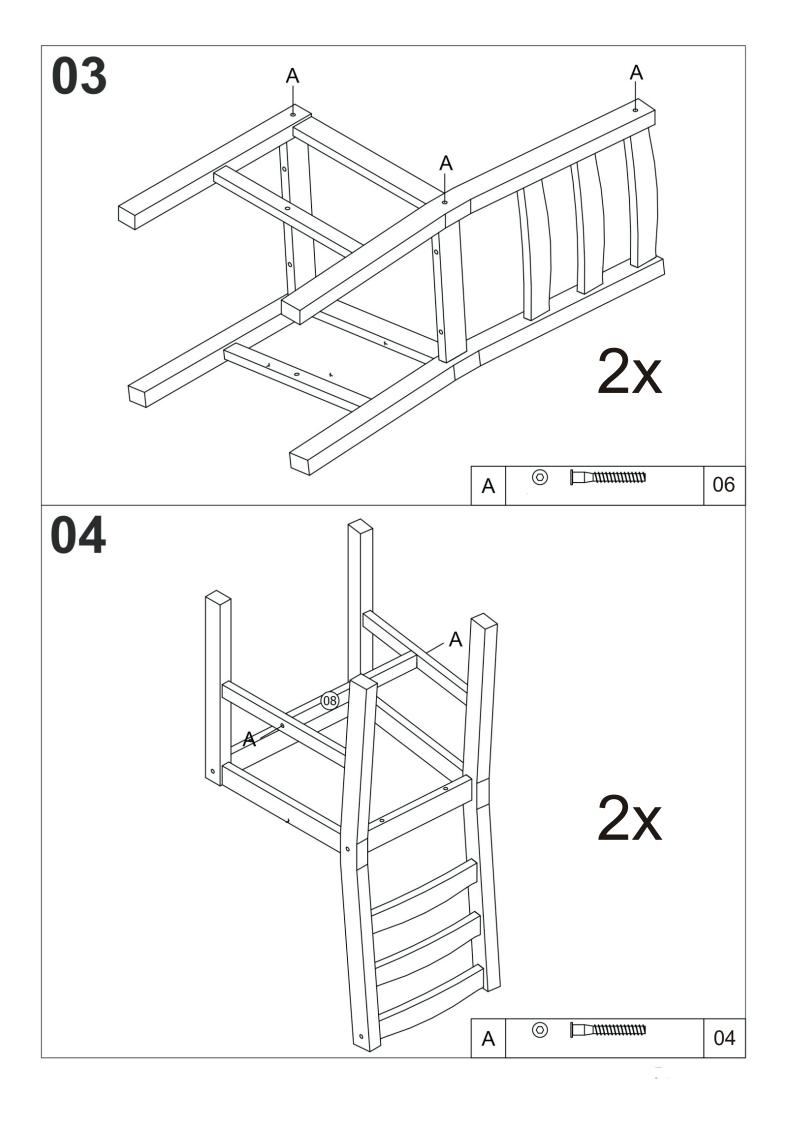

ools.



Identify and lay out all parts to familiarise yourself with them.



Do not fully tighten all screws until the step or process has been completed

# **USEFUL INFORMATION**

- 1. Never use power tools for assembly. They can damage the components or hardware if used incorrectly.
- 2. The most common mistakes made during assembly are using the wrong hardware or getting components from back to front.
- 3. Always assemble the product on a soft surface such as a carpet or cardboard to avoid scratching or damaging the surface of the product.

## **ASSEMBLY STEPS**



### **HARDWARE**

| Α | © □     | 16 |
|---|---------|----|
| В | Ф8х30mm | 40 |
| С |         | 08 |

| D | 4mm                      | 01 |
|---|--------------------------|----|
| Е | Floor protectors 20x20mm | 08 |