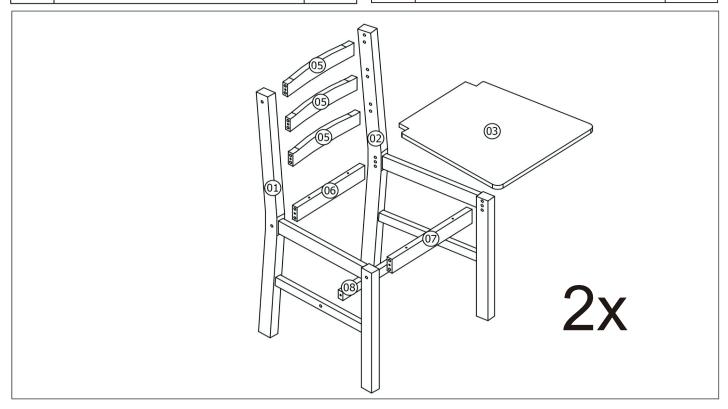

ower tools.



Identify and lay out all parts to familiarise yourself with them.



Do not fully tighten all screws until the step or process has been completed

# **USEFUL INFORMATION**

- 1. Never use power tools for assembly. They can damage the components or hardware if used incorrectly.
- 2. The most common mistakes made during assembly are using the wrong hardware or getting components from back to front.
- 3. Always assemble the product on a soft surface such as a carpet or cardboard to avoid scratching or damaging the surface of the product.

## **ASSEMBLY STEPS**



### **HARDWARE**

| Α | © □     | 16 |
|---|---------|----|
| В | Ф8х30mm | 40 |
| С |         | 08 |

| D | 4mm                      | 01 |
|---|--------------------------|----|
| Е | Floor protectors 20x20mm | 08 |