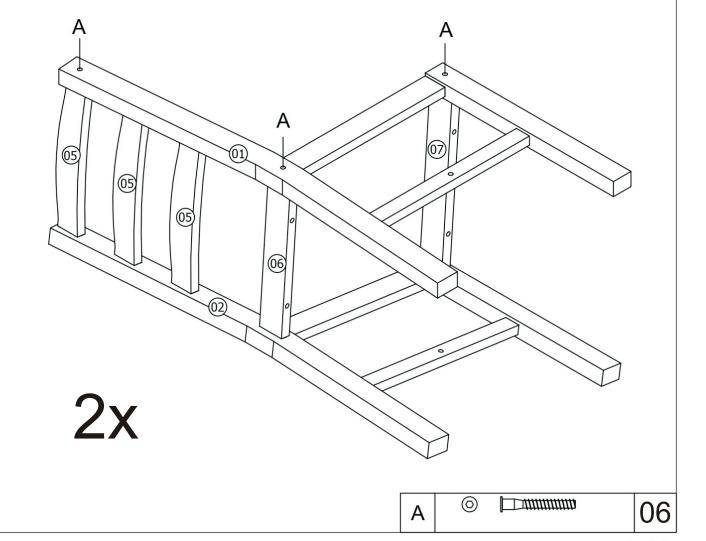

tools.



Identify and lay out all parts to familiarise yourself with them.



Do not fully tighten all screws until the step or process has been completed

# **USEFUL INFORMATION**

- 1. Never use power tools for assembly. They can damage the components or hardware if used incorrectly.
- 2. The most common mistakes made during assembly are using the wrong hardware or getting components from back to front.
- 3. Always assemble the product on a soft surface such as a carpet or cardboard to avoid scratching or damaging the surface of the product.

## **ASSEMBLY STEPS**



### **HARDWARE**

| Α | © □     | 16 |
|---|---------|----|
| В | Ф8х30mm | 40 |
| С |         | 08 |

| D | 4mm                      | 01 |
|---|--------------------------|----|
| Е | Floor protectors 20x20mm | 08 |