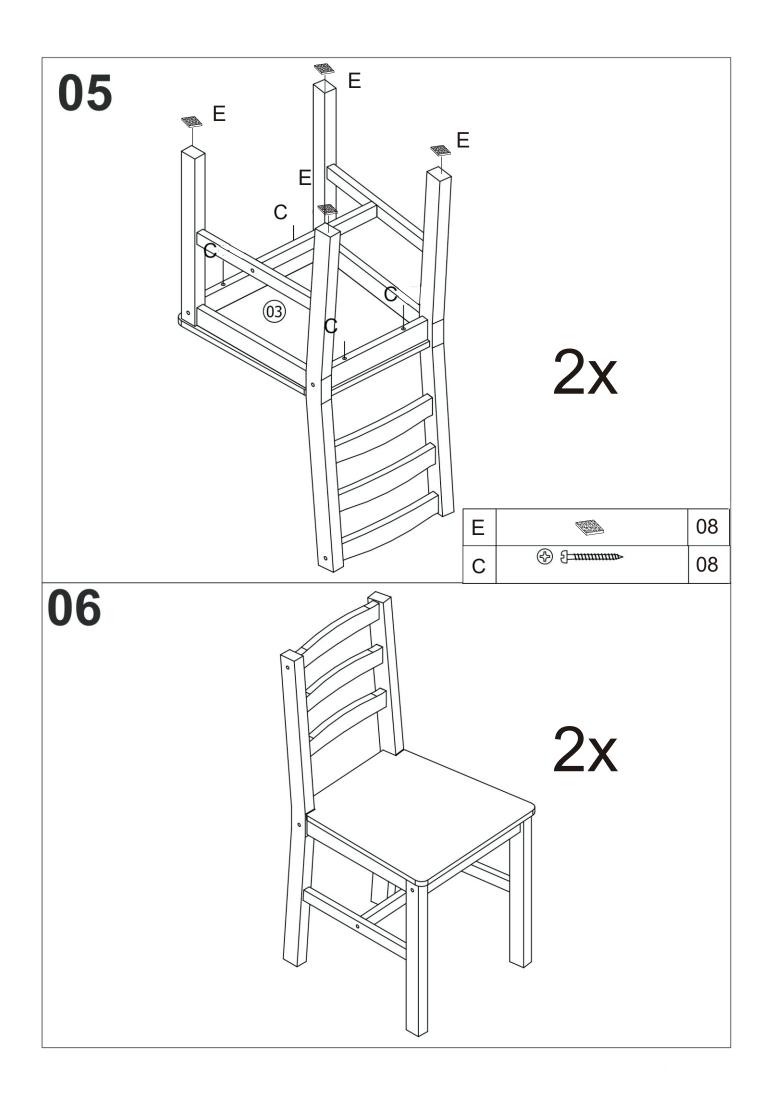

ls.



Identify and lay out all parts to familiarise yourself with them.



Do not fully tighten all screws until the step or process has been completed

# **USEFUL INFORMATION**

- 1. Never use power tools for assembly. They can damage the components or hardware if used incorrectly.
- 2. The most common mistakes made during assembly are using the wrong hardware or getting components from back to front.
- 3. Always assemble the product on a soft surface such as a carpet or cardboard to avoid scratching or damaging the surface of the product.

## **ASSEMBLY STEPS**



### **HARDWARE**

| Α | © □     | 16 |
|---|---------|----|
| В | Ф8х30mm | 40 |
| С |         | 08 |

| D | 4mm                      | 01 |
|---|--------------------------|----|
| Е | Floor protectors 20x20mm | 08 |