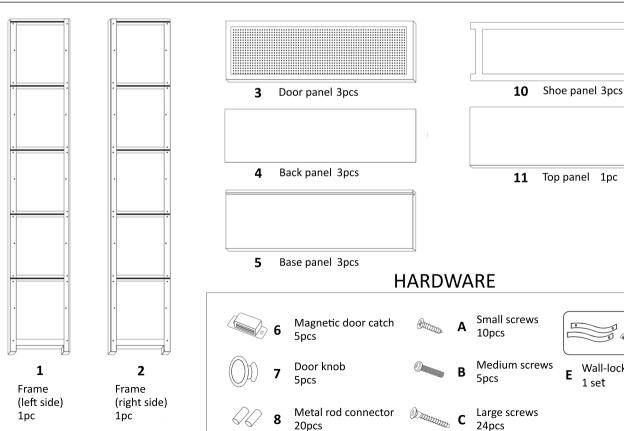

## **SHOE STORAGE CABINET**

MODEL: SS-BM-RTN-S3-BK

# **ASSEMBLY INSTRUCTIONS**

Please read the instructions carefully before assembly



Wall-locked kit

24pcs

Allen key

### **PARTS**

1pc

1pc



20pcs

5pcs

Door gasket

## **ASSEMBLY STEPS**

Please remove all protection films from the panels before assembly.



#### **ATTENTION**

- The shelf panels can be adjusted for height by removing and re-installing them at the desired height.
- The maximum weight capacity for each shelf panel is 10kg.
- Assembly must be done by adults. Check the product regularly for any damage. Keep the product away from hazardous contents.
- Do not expose the bamboo boards to extremely dry or humid environments as it is prone to cracks.