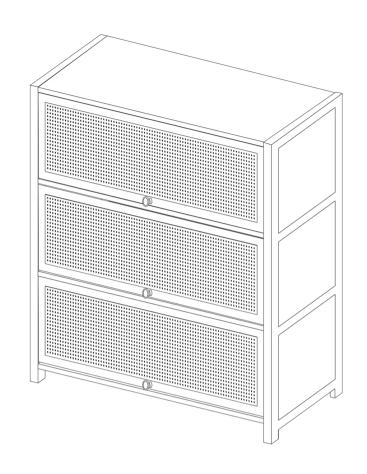

## **SHOE STORAGE CABINET**

MODEL: SS-BM-RTN-S3-BK

# **ASSEMBLY INSTRUCTIONS**

Please read the instructions carefully before assembly



Wall-locked kit

24pcs

Allen key

### **PARTS**

1pc

1pc



20pcs

5pcs

Door gasket

## **ASSEMBLY STEPS**

Please remove all protection films from the panels before assembly.



#### **ATTENTION**

- The shelf panels can be adjusted for height by removing and re-installing them at the desired height.
- The maximum weight capacity for each shelf panel is 10kg.
- Assembly must be done by adults. Check the product regularly for any damage. Keep the product away from hazardous contents.
- Do not expose the bamboo boards to extremely dry or humid environments as it is prone to cracks.