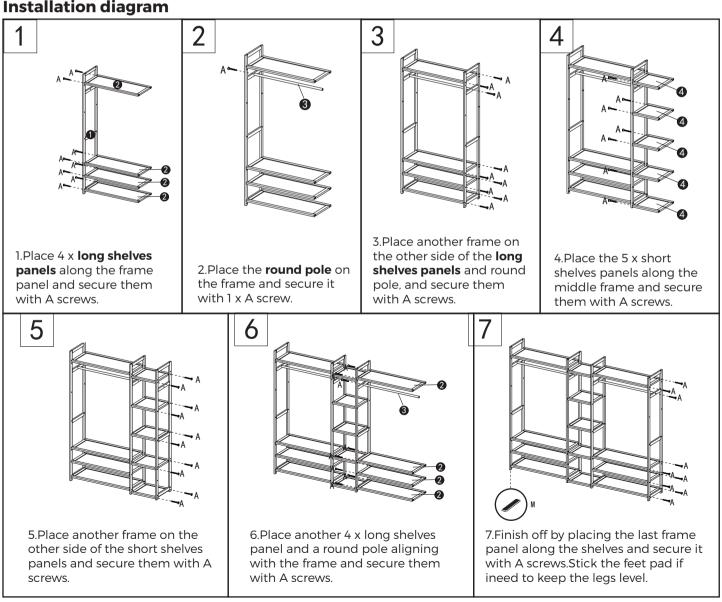

## **WA-BM-170-BR**

Caution: Please take the protection for the hand before installation.

Wear the gloves and be aware of the burrs or sharp edges of the panel.

#### Wardrobe rack

Unbox the packaging, organize the accessories according to the category on the accessories table, you can then start the installation. Please note that the wardrobe rack should be installed on the ground and refer to the user manual for clearer accessories installation position.

## **Accessories table**



# **Installation diagram**



#### Notice:

Recommend weight load:15kg for each panels;20kg for the Hanging pole; Assembly must be done by adults. Check the product regularly for any damages. Keep away from any hazardous contents.