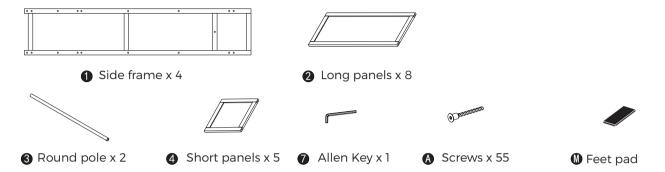

## **WA-BM-170-BR**

Caution: Please take the protection for the hand before installation.

Wear the gloves and be aware of the burrs or sharp edges of the panel.

#### Wardrobe rack

Unbox the packaging, organize the accessories according to the category on the accessories table, you can then start the installation. Please note that the wardrobe rack should be installed on the ground and refer to the user manual for clearer accessories installation position.

## **Accessories table**



# **Installation diagram**



#### Notice:

Recommend weight load:15kg for each panels;20kg for the Hanging pole; Assembly must be done by adults. Check the product regularly for any damages. Keep away from any hazardous contents.