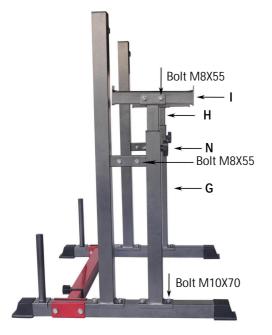

Make sure the outer mounting point in the middle of front main frame(G) is facing to left side as shown in the figurte. Install the front main frame on the base, connect the horizonal bar(J) at the same time.

Insert the front inner tube(H) into the front main frame(G) , use knob screw(N) to hold the position.

Install the barbell holder(I) on the top of the inner tube(H).

Fasten the parts by different bolts as shown in the figure. The installation of front main frame (G) is same for both sides.