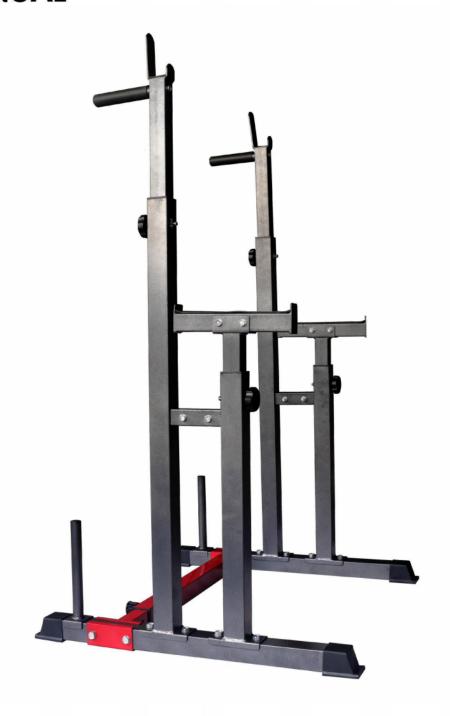

## **ADJUSTABLE SQUAT RACK**

## **USER MANUAL**



## **PART LIST**







The weighe plate storage pole(K) should be fastened by screw M10X70. The installation of base fame(A) is same for both sides.



The red metal plates(M) should be attached on the outer side of both base frame. Use 2PCS M10X70 bolts to fasten the red metal plates as shown in the figure.

## STEP 2



Make sure the outer mounting point in the middle of main frame(D) is facing to right side as shown in the figurte.

Install the main frame(D) on the base, use 2PCS of M10X70 bolts to fasten the main frame(D).

Attach the bar(J) on the outer mounting point of main frame(D). Use one M8X55 bolt to fasten the bar first, the bolt should be inserted into the left mounting hole.

The installation of main frame(D) is same for both sides.



Make sure the outer mounting point i