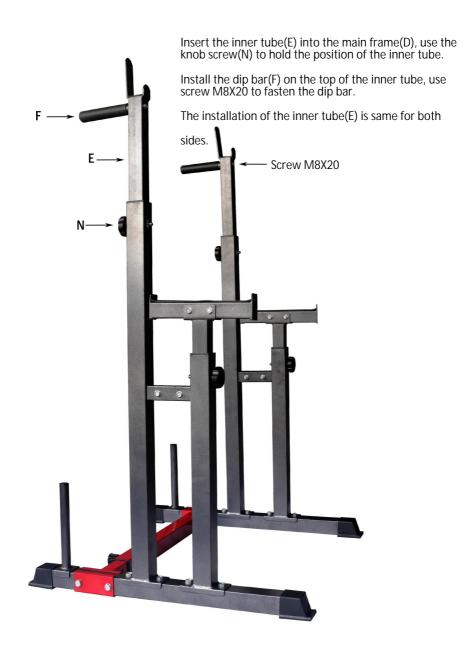

) on the base, use 2PCS of M10X70 bolts to fasten the main frame(D).

Attach the bar(J) on the outer mounting point of main frame(D). Use one M8X55 bolt to fasten the bar first, the bolt should be inserted into the left mounting hole.

The installation of main frame(D) is same for both sides.



Make sure the outer mounting point in the middle of front main frame(G) is facing to left side as shown in the figurte. Install the front main frame on the base, connect the horizonal bar(J) at the same time.

Insert the front inner tube(H) into the front main frame(G) , use knob screw(N) to hold the position.

Install the barbell holder(I) on the top of the inner tube(H).

Fasten the parts by different bolts as shown in the figure. The installation of front main frame (G) is same for both sides.