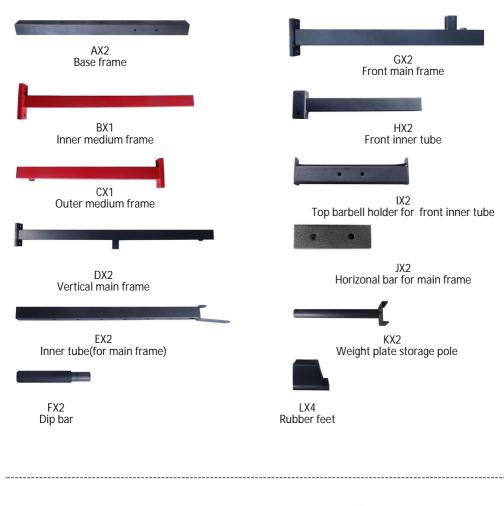

## **PART LIST**

The weighe plate storage pole(K) should be fastened by screw M10X70. The installation of base fame(A) is same for both sides.

The red metal plates(M) should be attached on the outer side of both base frame. Use 2PCS M10X70 bolts to fasten the red metal plates as shown in the figure.