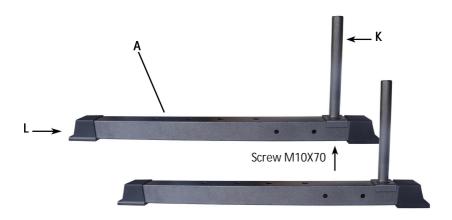

## **PART LIST**

The weighe plate storage pole(K) should be fastened by screw M10X70. The installation of base fame(A) is same for both sides.

The red metal plates(M) should be attached on the outer side of both base frame. Use 2PCS M10X70 bolts to fasten the red metal plates as shown in the figure.