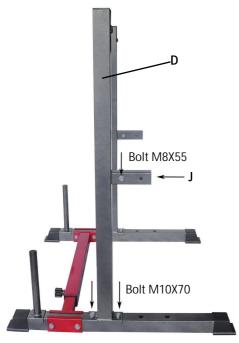

## STEP 2

Make sure the outer mounting point in the middle of main frame(D) is facing to right side as shown in the figurte.

Install the main frame(D) on the base, use 2PCS of M10X70 bolts to fasten the main frame(D).

Attach the bar(J) on the outer mounting point of main frame(D). Use one M8X55 bolt to fasten the bar first, the bolt should be inserted into the left mounting hole.

The installation of main frame(D) is same for both sides.