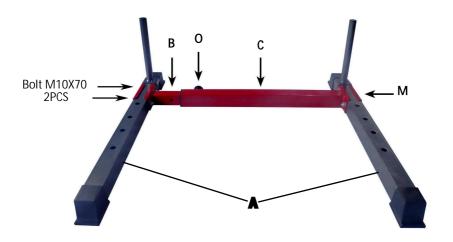

## **PART LIST**

The weighe plate storage pole(K) should be fastened by screw M10X70. The installation of base fame(A) is same for both sides.

The red metal plates(M) should be attached on the outer side of both base frame. Use 2PCS M10X70 bolts to fasten the red metal plates as shown in the figure.