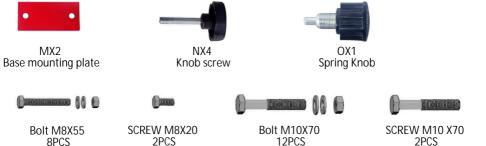

## **PART LIST**

The weighe plate storage pole(K) should be fastened by screw M10X70. The installation of base fame(A) is same for both sides.

The red metal plates(M) should be attached on the outer side of both base frame. Use 2PCS M10X70 bolts to fasten the red metal plates as shown in the figure.

## STEP 2

Make sure the outer mounting point in the middle of main frame(D) is facing to right side as shown in the figurte.

Install the main frame(D) on the base, use 2PCS of M10X70 bolts to fasten the main frame(D).

Attach the bar(J) on the outer mounting point of main frame(D). Use one M8X55 bolt to fasten the bar first, the bolt should be inserted into the left mounting hole.

The installation of main frame(D) is same for both sides.