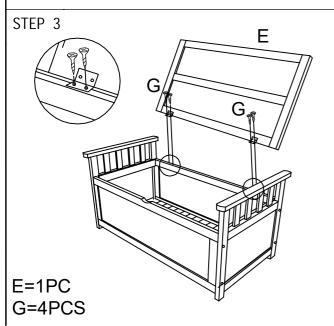

| on the bench. Weight capacity, sooky |         |          |
|--------------------------------------|---------|----------|
| A (2pcs)                             | B (1pc) | C (1pc)  |
|                                      |         |          |
| D (1pc)                              | E (1pc) | F (8pcs) |
|                                      |         | ()       |
| G (4pcs)                             | H (1pc) |          |
| 3X16mm                               |         |          |