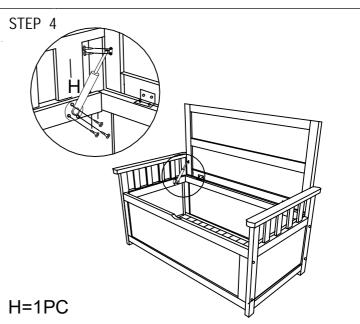

## **Assembly Instructions**

SKU: OSBE-WD-XL-NA/WH/CA

Have your attention:
(1) Do not tighten the screws until making sure all the screws are lining up with the holes, otherwise some screws may not line up

with the holes.

(2) If this situation occurs during assembly, please loosen the screws which have been tightened, make sure all the screws line up with all the holes, tighten a little and then tighten them in

diagonal way again.

(3) If the product is uneven after installation, please loosen the screws and put strength on the frame, make sure all the legs are in the same level and go on assembling it.

(4) Do not jump on the bench. Weight capacity: 300kg

| on the bench. Weight capacity, sooky |         |          |
|--------------------------------------|---------|----------|
| A (2pcs)                             | B (1pc) | C (1pc)  |
|                                      |         |          |
| D (1pc)                              | E (1pc) | F (8pcs) |
|                                      |         | ()       |
| G (4pcs)                             | H (1pc) |          |
| 3X16mm                               |         |          |