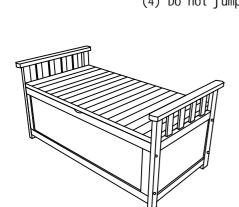

diagonal way again.

(3) If the product is uneven after installation, please loosen the screws and put strength on the frame, make sure all the legs are in the same level and go on assembling it.

(4) Do not jump on the bench. Weight capacity: 300kg

| on the bench. Weight capacity, sooky |         |          |
|--------------------------------------|---------|----------|
| A (2pcs)                             | B (1pc) | C (1pc)  |
|                                      |         |          |
| D (1pc)                              | E (1pc) | F (8pcs) |
|                                      |         | ()       |
| G (4pcs)                             | H (1pc) |          |
| 3X16mm                               |         |          |