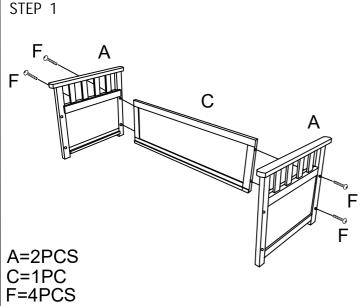

| on the bench. Weight capacity, sooky |         |          |
|--------------------------------------|---------|----------|
| A (2pcs)                             | B (1pc) | C (1pc)  |
|                                      |         |          |
| D (1pc)                              | E (1pc) | F (8pcs) |
|                                      |         | ()       |
| G (4pcs)                             | H (1pc) |          |
| 3X16mm                               |         |          |