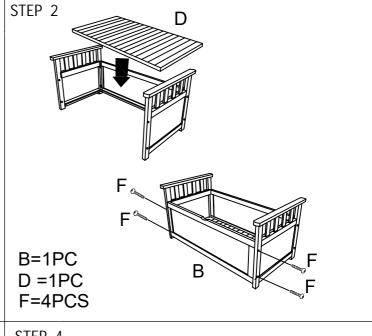

| on the bench. Weight capacity, sooky |         |          |
|--------------------------------------|---------|----------|
| A (2pcs)                             | B (1pc) | C (1pc)  |
|                                      |         |          |
| D (1pc)                              | E (1pc) | F (8pcs) |
|                                      |         | ()       |
| G (4pcs)                             | H (1pc) |          |
| 3X16mm                               |         |          |