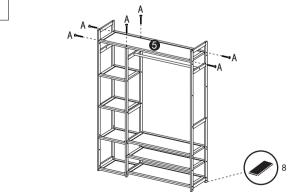

## **Accessories table**

4.Place the **Side frame** on the other side of the **Long** panels and round pole and secure them with 7 x A screws.

5. Finish off with the **Top panel** by placing it between the left and Side frames and secure it with 6 x A screws. Stick the feet pad if ineed to keep the legs level.