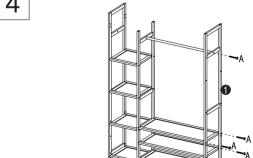

## **Accessories table**

4.Place the **Side frame** on the other side of the **Long** panels and round pole and secure them with 7 x A screws.

5. Finish off with the **Top panel** by placing it between the left and Side frames and secure it with 6 x A screws. Stick the feet pad if ineed to keep the legs level.