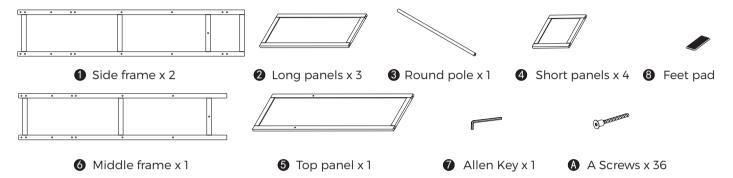

## **Accessories table**

4.Place the **Side frame** on the other side of the **Long** panels and round pole and secure them with 7 x A screws.

5. Finish off with the **Top panel** by placing it between the left and Side frames and secure it with 6 x A screws. Stick the feet pad if ineed to keep the legs level.