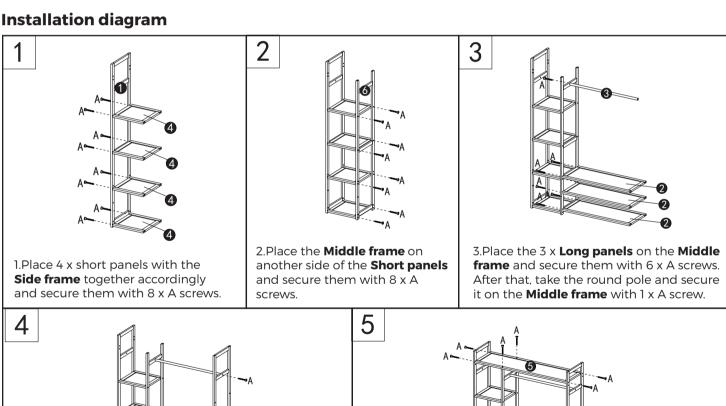

## **Accessories table**

4.Place the **Side frame** on the other side of the **Long** panels and round pole and secure them with 7 x A screws.

5. Finish off with the **Top panel** by placing it between the left and Side frames and secure it with 6 x A screws. Stick the feet pad if ineed to keep the legs level.