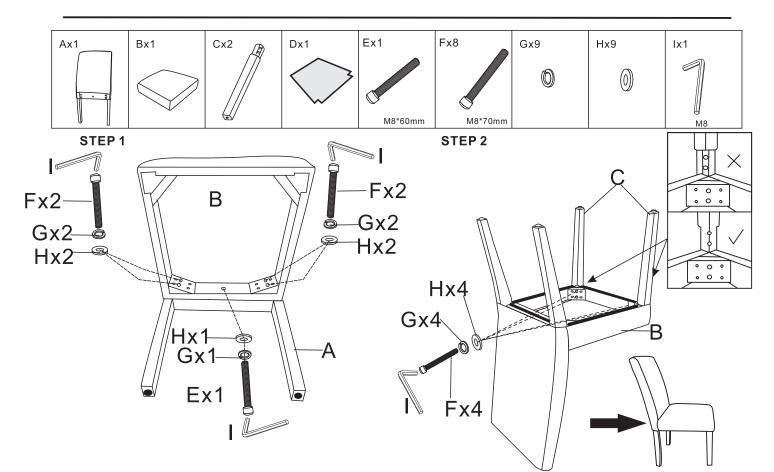

## **ASSEMBLY INSTRUCTIONS**

Please read these instructions carefully before assembly.

- 1.First have all legs with bolts and washers 80% tightened.
- **STEP 3**

3.Proceed to tighten all bolts securely if the chair is leveled.

2.Secondly place the chair upright and sit on to level leg positions.

4.please lossen all screws E(80% fixed),and repeat step 2 to check if the chair is alanced to the floor,press the seater if found uneven,then 100% tighten gain