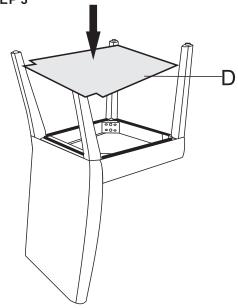

## **ASSEMBLY INSTRUCTIONS**

Please read these instructions carefully before assembly.

- 1.First have all legs with bolts and washers 80% tightened.
- **STEP 3**

3.Proceed to tighten all bolts securely if the chair is leveled.