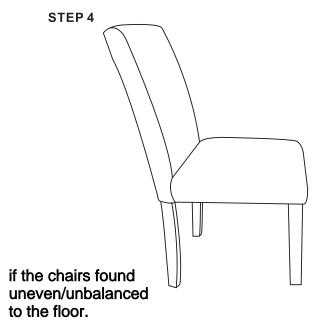

2.Secondly place the chair upright and sit on to level leg positions.

4.please lossen all screws E(80% fixed),and repeat step 2 to check if the chair is alanced to the floor,press the seater if found uneven,then 100% tighten gain