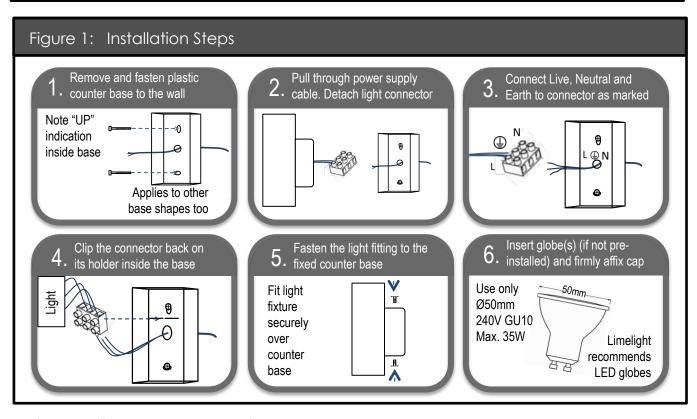

## Important for installation

Important: This light fixture must be installed by a qualified electrician in compliance with AS/NZ3000:2007 and Figure 1

## **Specifications**

- Input power: Maximum voltage 240V, Frequency 50Hz
- Globe socket: 240V GU10, maximum 35 watts
- Included luminaire: Complimentary 5W LED globe(s) included. The included globe(s) are not dimmable.
- Ingress Protection Rating: IP65 (Dust tight, water jet proof). Suitable for outdoor installation. Not suitable for water immersion
- Compliance: The light fitting and luminaire(s) comply with all Australian requirements

## Installation

- Do not install with other electrical devices on the same circuit as the LED luminaire such as ceiling or exhaust fans
- Make sure the electricity supply is disconnected before any installation
- Do not mix different luminaires on the same circuit combine only with matching luminaries