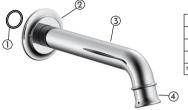

## Eternal Wall/Bath Spout.

| 4   | AERATOR     | 1   |
|-----|-------------|-----|
| 3   | SPOUT       | 1   |
| 2   | BACK PLATE  | 1   |
| 1   | O-RING      | 1   |
| NO# | DESCRIPTION | QTY |