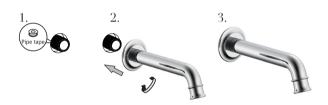

## Main body installation

PREPARE: CONNECT:

Apply proper amount of PFTE TAPE on the threaded wall outlet.

Install Back Plate (2) and O-Ring (1) over Spout (3); allowing suitable

working space.

Fasten Spout (3) onto threaded wall outlet by turning clockwise until

tight and spout outlet is facing downward and straight.

TRIM: Gently slide Back Plate (2) against finished wall. The rubber O-Ring will keep into place. The rear of the Back Plate can also be fixed with non-

acidic silicone or double-sided adhesive.