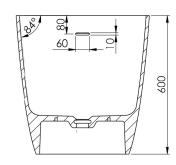

## Adp

| PRODUCT    | DAY DREAM BATHTUB             | COLOUR | GLOSS WHITE/BLACK OR MATTE WHITE |
|------------|-------------------------------|--------|----------------------------------|
| CODE       | Daydbath1700m / Daydbath1700b | FINISH | GLOSS (ALL COLOURS) OR           |
| MATERIAL   | CAST MARBLE                   |        | MATTE (WHITE ONLY)               |
| DIMENSIONS | 1700L x 700W x 600H           | WEIGHT | 85KG                             |
| CAPACITY   | 280L                          |        |                                  |
| VERSION 1  | DATE 14/01/2022               |        |                                  |

## NOTES:

ALL DIMENSIONS ARE NOMINAL AND SUBJECT TO CHANGE, DO NOT DRILL OR ROUGH IN UNTIL YOU HAVE RECIEVED AND MEASURED YOUR PRODUCT.

ALL DIMENSIONS ARE IN MILLIMETRES. DO NOT MEASURE FROM DRAWING.