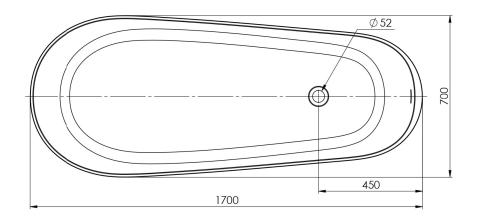

## Adp

| PRODUCT    | DAY DREAM BATHTUB             | COLOUR | GLOSS WHITE/BLACK OR MATTE WHITE |
|------------|-------------------------------|--------|----------------------------------|
| CODE       | Daydbath1700m / Daydbath1700b | FINISH | GLOSS (ALL COLOURS) OR           |
| MATERIAL   | CAST MARBLE                   |        | MATTE (WHITE ONLY)               |
| DIMENSIONS | 1700L x 700W x 600H           | WEIGHT | 85KG                             |
| CAPACITY   | 280L                          |        |                                  |
| VERSION 1  | DATE 14/01/2022               |        |                                  |

## NOTES:

ALL DIMENSIONS ARE NOMINAL AND SUBJECT TO CHANGE, DO NOT DRILL OR ROUGH IN UNTIL YOU HAVE RECIEVED AND MEASURED YOUR PRODUCT.

ALL DIMENSIONS ARE IN MILLIMETRES. DO NOT MEASURE FROM DRAWING.