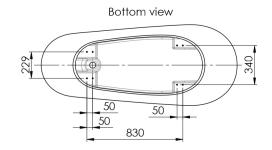

## Adp

| PRODUCT    | DAY DREAM BATHTUB             | COLOUR | GLOSS WHITE/BLACK OR MATTE WHITE |
|------------|-------------------------------|--------|----------------------------------|
| CODE       | Daydbath1700m / Daydbath1700b | FINISH | GLOSS (ALL COLOURS) OR           |
| MATERIAL   | CAST MARBLE                   |        | MATTE (WHITE ONLY)               |
| DIMENSIONS | 1700L x 700W x 600H           | WEIGHT | 85KG                             |
| CAPACITY   | 280L                          |        |                                  |
| VERSION 1  | DATE 14/01/2022               |        |                                  |

## NOTES:

ALL DIMENSIONS ARE NOMINAL AND SUBJECT TO CHANGE, DO NOT DRILL OR ROUGH IN UNTIL YOU HAVE RECIEVED AND MEASURED YOUR PRODUCT.

ALL DIMENSIONS ARE IN MILLIMETRES. DO NOT MEASURE FROM DRAWING.