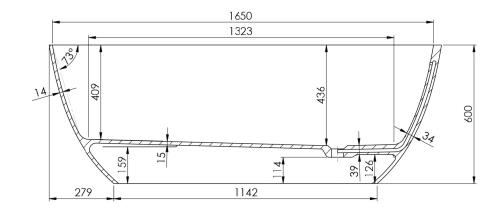

## Adp

| PRODUCT    | DAY DREAM BATHTUB             | COLOUR | GLOSS WHITE/BLACK OR MATTE WHITE |
|------------|-------------------------------|--------|----------------------------------|
| CODE       | Daydbath1700m / Daydbath1700b | FINISH | GLOSS (ALL COLOURS) OR           |
| MATERIAL   | CAST MARBLE                   |        | MATTE (WHITE ONLY)               |
| DIMENSIONS | 1700L x 700W x 600H           | WEIGHT | 85KG                             |
| CAPACITY   | 280L                          |        |                                  |
| VERSION 1  | DATE 14/01/2022               |        |                                  |

## NOTES:

ALL DIMENSIONS ARE NOMINAL AND SUBJECT TO CHANGE, DO NOT DRILL OR ROUGH IN UNTIL YOU HAVE RECIEVED AND MEASURED YOUR PRODUCT.

ALL DIMENSIONS ARE IN MILLIMETRES. DO NOT MEASURE FROM DRAWING.