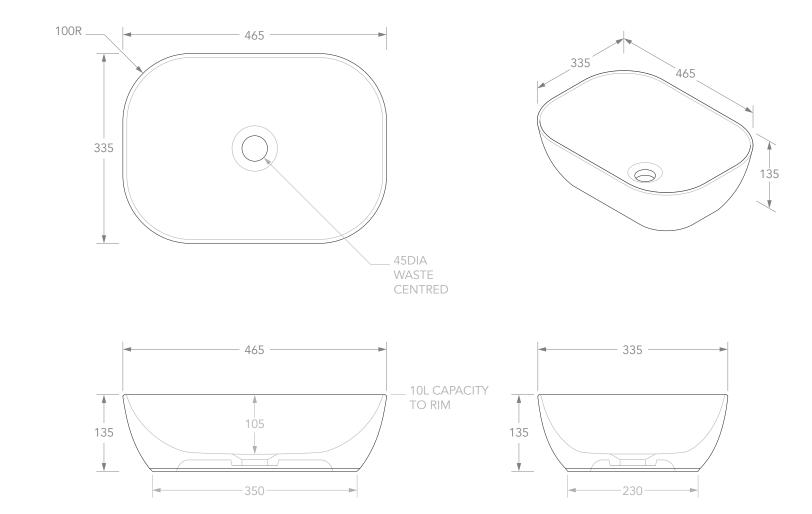

Adp

| PRODUCT    | STADIUM            | MATERIAL              | CERAMIC                              | NOTES:<br>DUE TO THE MANUFACTURING NATURE OF CERAMICS, +/-5MM VARIATION IN SIZE AND DETAIL CAN BE EXPECTED. |
|------------|--------------------|-----------------------|--------------------------------------|-------------------------------------------------------------------------------------------------------------|
| CODE       | TOPCSTA4632*       | *FINISH AND<br>COLOUR | GLOSS WHITE (GW)<br>MATTE BLACK (MB) | DO NOT DRILL OR ROUGH IN UNTIL YOU HAVE RECEIVED AND MEASURED YOUR PRODUCT.                                 |
| STYLE      | ABOVE COUNTER      |                       |                                      | BASIN SUITS 32MM WASTE. ADP UNIVERSAL PLUG AND WASTE RECOMMENDED (SOLD SEPARATELY).                         |
| DIMENSIONS | 470W X 340D X 135H |                       |                                      | BASIN CUTOUT IS A 75 DIAMETER HOLE.                                                                         |
| CAPACITY   | 10L TO RIM         | -                     |                                      | ALL DIMENSIONS ARE IN MILLIMETRES. DO NOT MEASURE FROM DRAWING.                                             |
| VERSION 2  | DATE 19/08/2021    |                       |                                      |                                                                                                             |