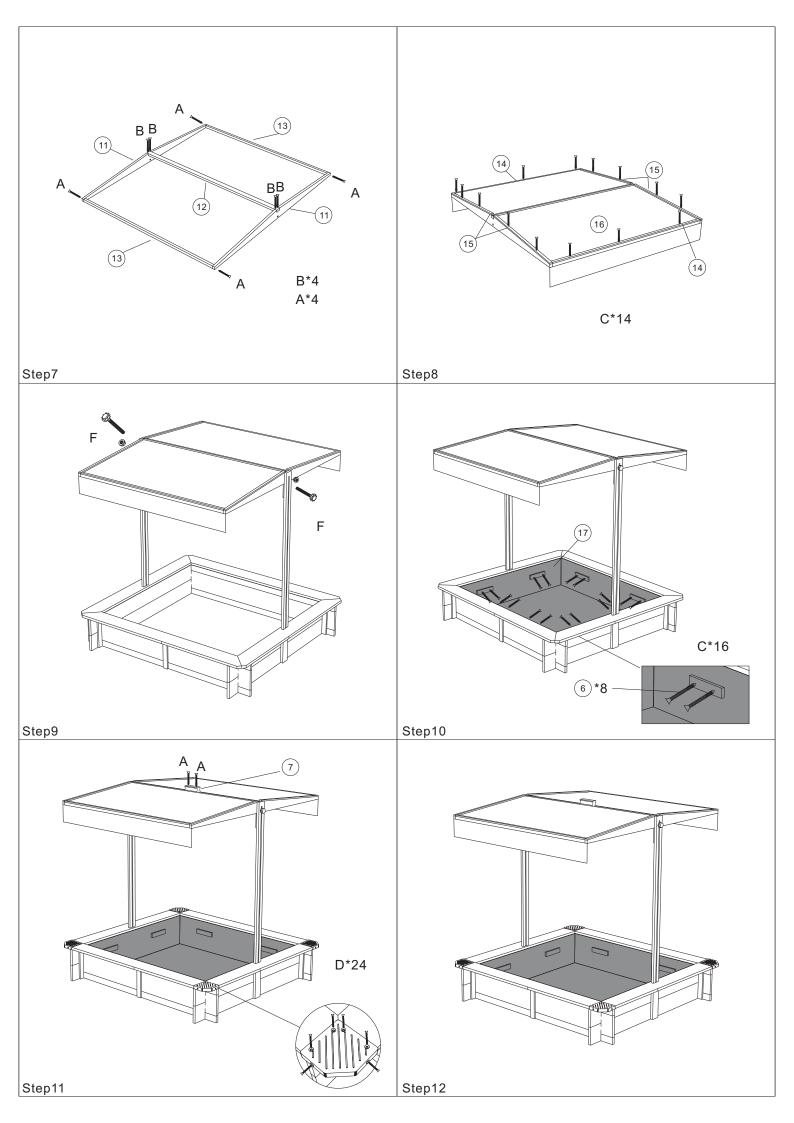

## **ASSEMBLY INSTRUCTIONS**

This item shall be assembled by adult In unssembled state, it might involve small parts and sharp points like screws which need to keep out of children's reach ■ 3.5\*40 26pcs 2 \*4 3.0\*30 4pcs 3 \*2 5 \*2 3.0\*20 56pcs 3.0\*12 24pcs 11)\*2 7 **(6)\*8** (8)\*4 (9)\*6 4pcs 2pcs 4pcs (12) (13)\*2 (14)\*2 (15)\*4 (16) (17) Step1 Step2 Step3 Step4 (10) E

C\*26

Step6

Step5

E\*4 A\*20

Product care: Wipe with dry cloth occasionally.

Choking hazard: Contains unassembled small parts. Please keep small parts away from children.

Remove all packaging before giving the item to your child.