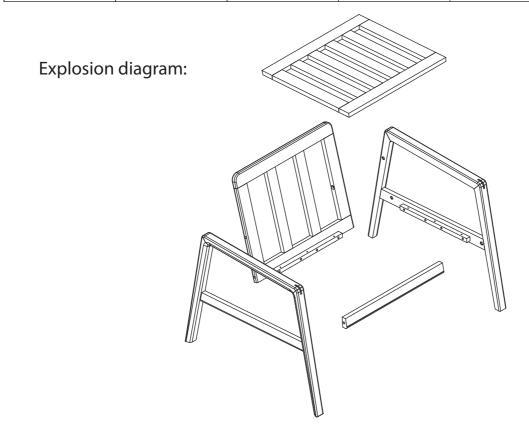

## **Assembly Instructions**

Product model: F20022 Product name: Leisure Sofa and Chair Version number: A 1/2