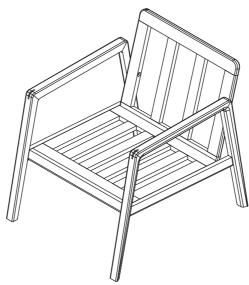

## **Assembly Instructions**

Product model: F20022 Product name: Leisure Sofa and Chair Version number: A 1/2