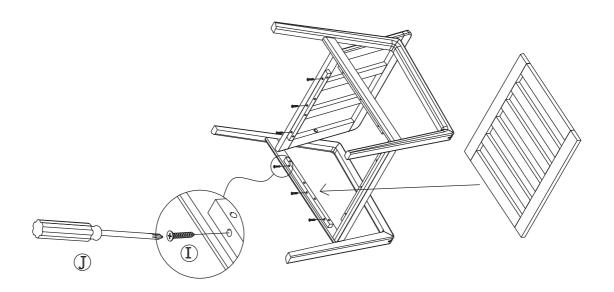

Step 2: Put the seat plate on the main connecting wood, by self-tapping locks from bottom to top (12 for hardware I, 1 for J)