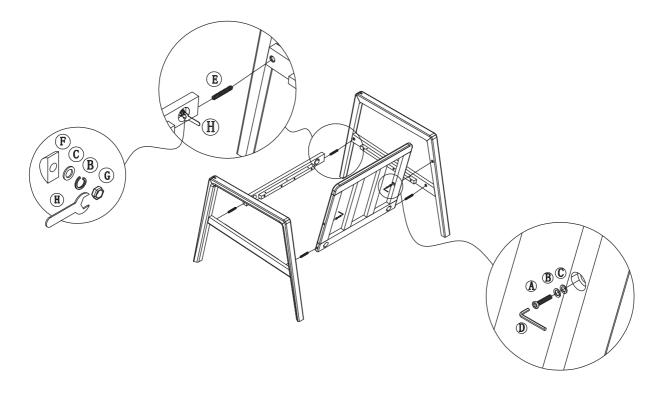

## Hardware list:

|           | B                        | © O                |                       | E         | F)               |
|-----------|--------------------------|--------------------|-----------------------|-----------|------------------|
| M8*60 = 2 | M8 Split lock washer = 6 | M8 Flat washer = 6 | L-shaped Hex Key 5#=1 | M8+70 = 4 | Crescent piece=4 |
| ©         | H                        | (I)                | J                     |           |                  |
| M8 = 4    | Open wrench = 1          | M3.5*30=12         | Bring your own tools  |           |                  |

## **Assembly Instructions**

Product model: F20022 Product name: Leisure Sofa and Chair Version number: A 2/2

Step 1: Assemble the front skirt and backrest onto the side legs (Hardware A, use 2, B, C use 6, D use 1, E, F, G use 4, H use 1)