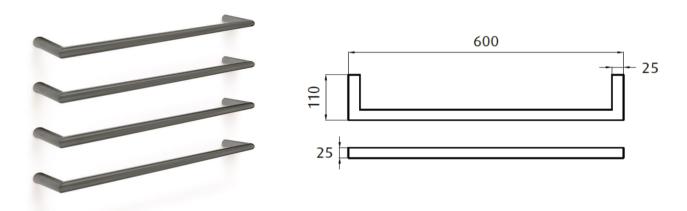

## Non Heated Single Towel Rail 600mm ROUND Brushed Gun Metal Grey PVD

Product Code: NH6011R-GR Dimensions: 600(w) x 25(h) x 110(d) mm

## Features:

Easy To Install
Available in Brushed Stainless steel option aswell (NH6011R-BR)
304 Grade PVD Stainless Steel

Note: Manufacturing tolerances could cause variances of ±5mm.