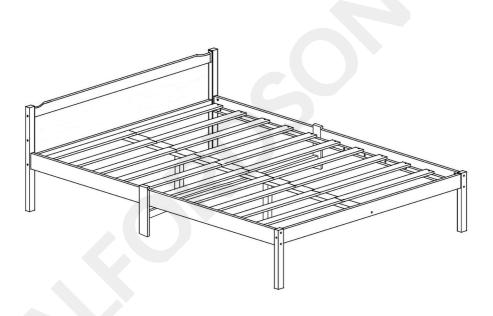

**Wooden Bed Frame** 

Model: BF-W-BEAM-D

BF-W-BEAM-Q

BF-W-BEAM-K



## **Dear Customers:**

- We warmly welcome you to contact us at any time.
- Kindly keep all the packaging until you believe that return is not needed.
- If anything goes wrong, kindly let us know before lodging Return Request.

Such as damaged parts, missing parts, change of mind etc; Our team will do our utmost to resolve the case to your ultimate satisfaction.

- Our customer service email: cs\_ecom@hotmail.com
- 100% Customer Satisfaction Guaranteed

## **NOTE:**

- -Read through the instructions carefully before you begin.
- -Make sure you have all the required tools. **Do not use power tools.**
- -Identify and lay out all of the components before you begin assembly.
- -Place the parts on soft surface (such as carpet or cardboard) when assembling your product to avoid scratching or