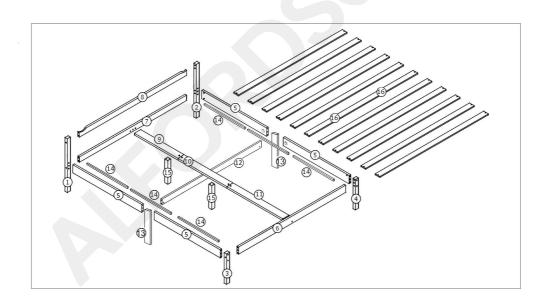

## **NOTE:**

- -Read through the instructions carefully before you begin.
- -Make sure you have all the required tools. **Do not use power tools.**
- -Identify and lay out all of the components before you begin assembly.
- -Place the parts on soft surface (such as carpet or cardboard) when assembling your product to avoid scratching or damaging the surface.
- -Check the components and make sure they are in right position before assembly. Make sure the hardware is correct.
- -Do not fully tighten all screws until the step/process is finished.
- -Never use any glue until you are certain that the parts should be connected together.