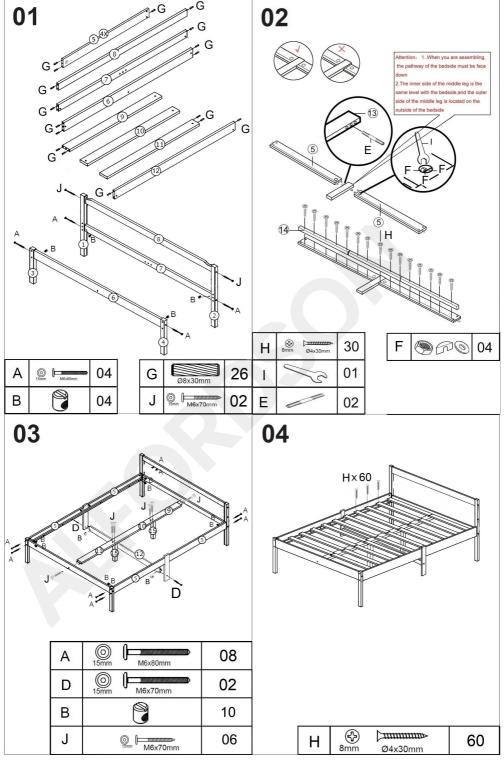

## **HARDWARE**

| Α | 15mm M6x80mm                                                                                                                                                                                                                                                                                                                                                                                                                                                                                                                                                                                                                                                                                                                                                                                                                                                                                                                                                                                                                                                                                                                                                                                                                                                                                                                                                                                                                                                                                                                                                                                                                                                                                                                                                                                                                                                                                                                                                                                                                                                                                                                   | 12 |
|---|--------------------------------------------------------------------------------------------------------------------------------------------------------------------------------------------------------------------------------------------------------------------------------------------------------------------------------------------------------------------------------------------------------------------------------------------------------------------------------------------------------------------------------------------------------------------------------------------------------------------------------------------------------------------------------------------------------------------------------------------------------------------------------------------------------------------------------------------------------------------------------------------------------------------------------------------------------------------------------------------------------------------------------------------------------------------------------------------------------------------------------------------------------------------------------------------------------------------------------------------------------------------------------------------------------------------------------------------------------------------------------------------------------------------------------------------------------------------------------------------------------------------------------------------------------------------------------------------------------------------------------------------------------------------------------------------------------------------------------------------------------------------------------------------------------------------------------------------------------------------------------------------------------------------------------------------------------------------------------------------------------------------------------------------------------------------------------------------------------------------------------|----|
| В |                                                                                                                                                                                                                                                                                                                                                                                                                                                                                                                                                                                                                                                                                                                                                                                                                                                                                                                                                                                                                                                                                                                                                                                                                                                                                                                                                                                                                                                                                                                                                                                                                                                                                                                                                                                                                                                                                                                                                                                                                                                                                                                                | 14 |
| С |                                                                                                                                                                                                                                                                                                                                                                                                                                                                                                                                                                                                                                                                                                                                                                                                                                                                                                                                                                                                                                                                                                                                                                                                                                                                                                                                                                                                                                                                                                                                                                                                                                                                                                                                                                                                                                                                                                                                                                                                                                                                                                                                | 01 |
| D | 15mm M6x70mm                                                                                                                                                                                                                                                                                                                                                                                                                                                                                                                                                                                                                                                                                                                                                                                                                                                                                                                                                                                                                                                                                                                                                                                                                                                                                                                                                                                                                                                                                                                                                                                                                                                                                                                                                                                                                                                                                                                                                                                                                                                                                                                   | 02 |
| Е | Samuel Manual Ma | 02 |
| F |                                                                                                                                                                                                                                                                                                                                                                                                                                                                                                                                                                                                                                                                                                                                                                                                                                                                                                                                                                                                                                                                                                                                                                                                                                                                                                                                                                                                                                                                                                                                                                                                                                                                                                                                                                                                                                                                                                                                                                                                                                                                                                                                | 04 |

| G | Ø8x30mm        | 26 |
|---|----------------|----|
| Н | 8mm Ø4x30mm    | 90 |
| I | R              | 01 |
| J | 15mm   M6x70mm | 08 |

Page 2 of 2