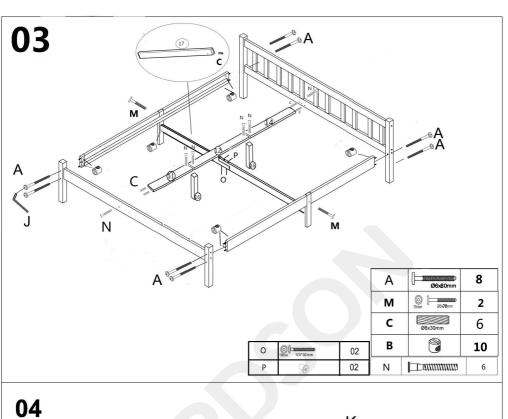

## **NOTE:**

- -Read through the instructions carefully before you begin.
- -Make sure you have all the required tools. **Do not use power tools.**
- -Identify and lay out all of the components before you begin assembly.
- -Place the parts on soft surface (such as carpet or cardboard) when assembling your product to avoid scratching or damaging the surface.
- -Check the components and make sure they are in right position before assembly. Make sure the hardware is correct.
- -Do not fully tighten all screws until the step/process is finished.
- -Never use any glue until you are certain that the parts should be connected together.