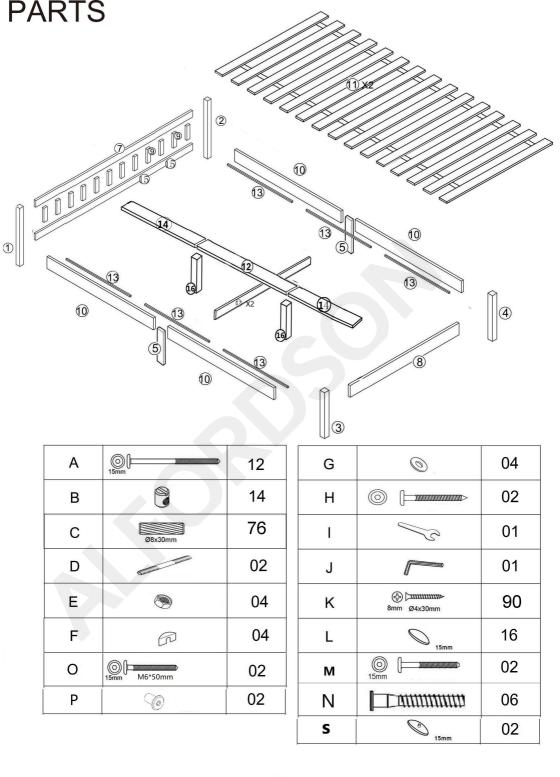

## **NOTE:**

- -Read through the instructions carefully before you begin.
- -Make sure you have all the required tools. **Do not use power tools.**
- -Identify and lay out all of the components before you begin assembly.
- -Place the parts on soft surface (such as carpet or cardboard) when assembling your product to avoid scratching or damaging the surface.
- -Check the components and make sure they are in right position before assembly. Make sure the hardware is correct.
- -Do not fully tighten all screws until the step/process is finished.
- -Never use any glue until you are certain that the parts should be connected together.