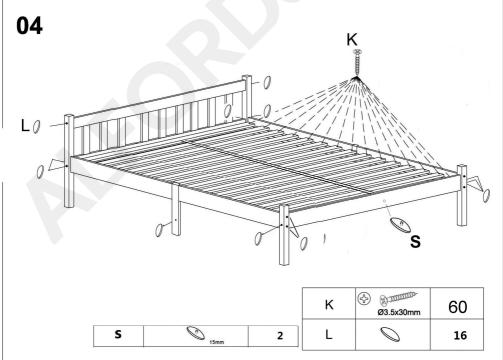

## **NOTE:**

- -Read through the instructions carefully before you begin.
- -Make sure you have all the required tools. **Do not use power tools.**
- -Identify and lay out all of the components before you begin assembly.
- -Place the parts on soft surface (such as carpet or cardboard) when assembling your product to avoid scratching or damaging the surface.
- -Check the components and make sure they are in right position before assembly. Make sure the hardware is correct.
- -Do not fully tighten all screws until the step/process is finished.
- -Never use any glue until you are certain that the parts should be connected together.