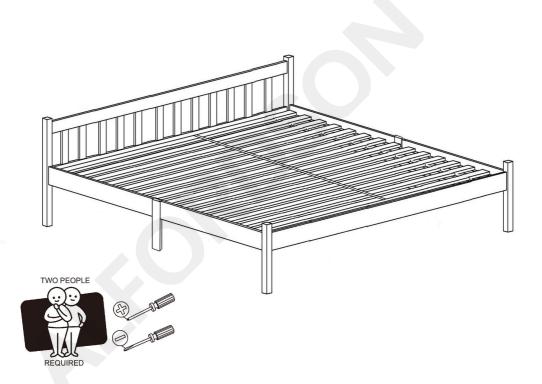

Wooden Bed Frame
Model: BF-W-FEN-O



## **Dear Customers:**

- We warmly welcome you to contact us at any time.
- Kindly keep all the packaging until you believe that return is not needed.
- If anything goes wrong, kindly let us know before lodging Return Request.

Such as damaged parts, missing parts, change of mind etc; Our team will do our utmost to resolve the case to your ultimate satisfaction.

- Our customer service email: cs ecom@hotmail.com
- 100% Customer Satisfaction Guaranteed

## **NOTE:**

- -Read through the instructions carefully before you begin.
- -Make sure you have all the required tools. **Do not use power tools.**
- -Identify and lay out all of the components before you begin assembly.
- -Place the parts on soft surface (such as carpet or cardboard) when assembling your product to avoid scratching or d