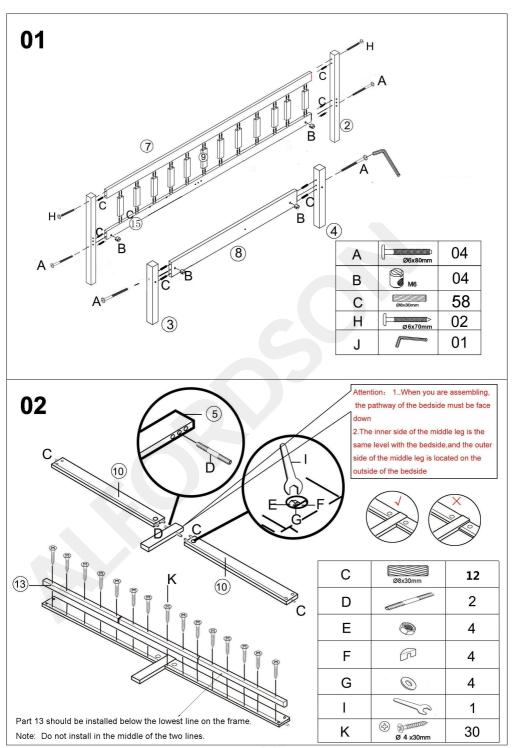

## **NOTE:**

- -Read through the instructions carefully before you begin.
- -Make sure you have all the required tools. **Do not use power tools.**
- -Identify and lay out all of the components before you begin assembly.
- -Place the parts on soft surface (such as carpet or cardboard) when assembling your product to avoid scratching or damaging the surface.
- -Check the components and make sure they are in right position before assembly. Make sure the hardware is correct.
- -Do not fully tighten all screws until the step/process is finished.
- -Never use any glue until you are certain that the parts should be connected together.