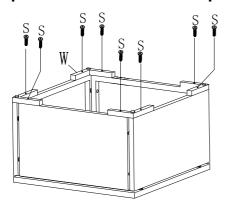

## Reminder

We suggest you assemble the parts according to the diagram. Tighten pieces together but not too tight. Once every piece is connected, then use Allen key to fully tighten every pieces.

Feel free to contact us anything with questions or comments.

Step 2 Armless sofa 2pcs

Step 3 Armless sofa 2pcs

Step 4 Armless sofa 2pcs

Footstool 2pcs

Step 1 Footstool 2pcs

Step 2 Footstool 2pcs

Step 3 Footstool 2pcs

Dining table 1pc