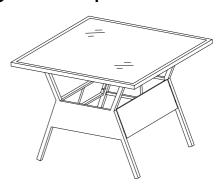

## Reminder

We suggest you assemble the parts according to the diagram. Tighten pieces together but not too tight. Once every piece is connected, then use Allen key to fully tighten every pieces.

Feel free to contact us anything with questions or comments.

Step 1 Dining table 1pc

Step 2 Dining table 1pc

Step 3 Dining table 1pc