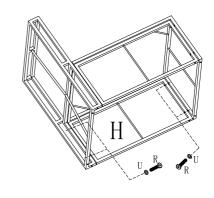

Step 2 Armless sofa 2pcs

Step 3 Armless sofa 2pcs

Step 4 Armless sofa 2pcs

Footstool 2pcs

Step 1 Footstool 2pcs

Step 2 Footstool 2pcs

Step 3 Footstool 2pcs

Dining table 1pc