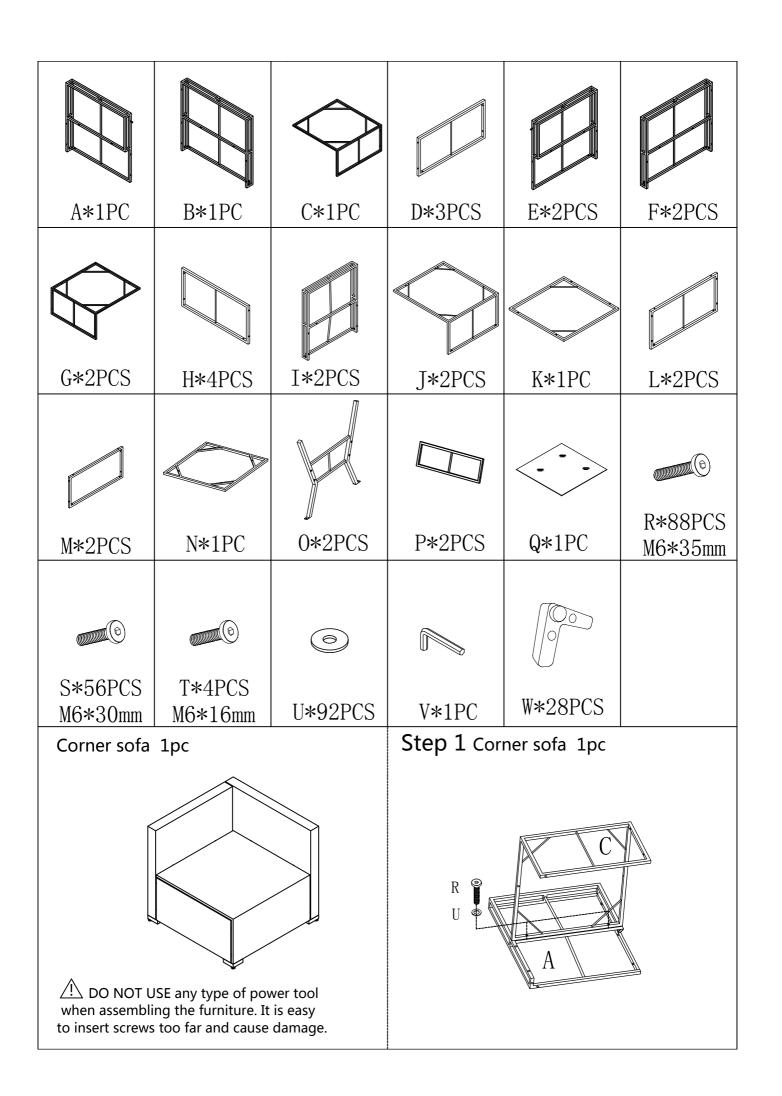

## Reminder

We suggest you assemble the parts according to the diagram. Tighten pieces together but not too tight. Once every piece is connected, then use Allen key to fully tighten every pieces.

Feel free to contact us anything with questions or comments.

Step 2 Corner sofa 1pc Step 3 Corner sofa 1pc Corner sofa 2pcs Step 4 Corner sofa 1pc Step 1 Corner sofa 2pcs Step 2 Corner sofa 2pcs Step 4 Corner sofa 2pcs Step 3 Corner sofa 2pcs

Armless sofa 2pcs

Step 1 Armless sofa 2pcs