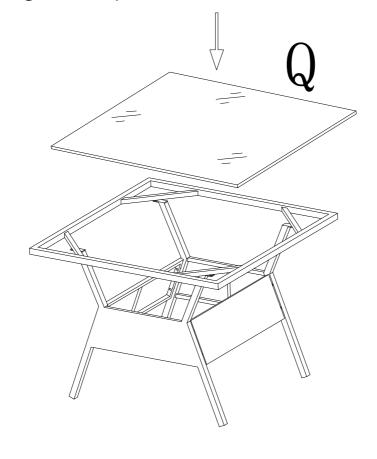

## Reminder

We suggest you assemble the parts according to the diagram. Tighten pieces together but not too tight. Once every piece is connected, then use Allen key to fully tighten every pieces.

Feel free to contact us anything with questions or comments.

Step 1 Dining table 1pc

Step 2 Dining table 1pc

Step 3 Dining table 1pc