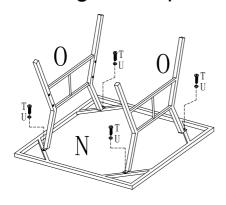

## Reminder

We suggest you assemble the parts according to the diagram. Tighten pieces together but not too tight. Once every piece is connected, then use Allen key to fully tighten every pieces.

Feel free to contact us anything with questions or comments.

Step 1 Dining table 1pc

Step 2 Dining table 1pc

Step 3 Dining table 1pc