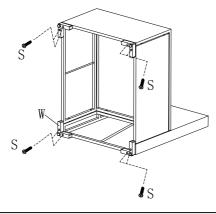

s of your cushions, we strongly recommend you keep the cushions covers when not in use. The UV ray may certainly cause fade fast. A cover will help to keep out the suns rays and prevent moisture when you are getting on it.

## Reminder

We suggest you assemble the parts according to the diagram. Tighten pieces together but not too tight. Once every piece is connected, then use Allen key to fully tighten every pieces.

Feel free to contact us anything with questions or comments.



Step 2 Corner sofa 1pc Step 3 Corner sofa 1pc Corner sofa 2pcs Step 4 Corner sofa 1pc Step 1 Corner sofa 2pcs Step 2 Corner sofa 2pcs Step 4 Corner sofa 2pcs Step 3 Corner sofa 2pcs

Armless sofa 2pcs



Step 1 Armless sofa 2pcs



Step 2 Armless sofa 2pcs



Step 3 Armless sofa 2pcs



Step 4 Armless sofa 2pcs



Footstool 2pcs



Step 1 Footstool 2pcs



Step 2 Footstool 2pcs



Step 3 Footstool 2pcs



Dining table 1pc



Step 1 Dining table 1pc



Step 2 Dining table 1pc



Step 3 Dining table 1pc