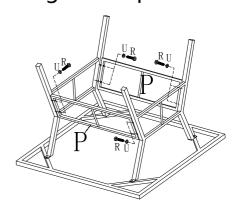

## Reminder

We suggest you assemble the parts according to the diagram. Tighten pieces together but not too tight. Once every piece is connected, then use Allen key to fully tighten every pieces.

Feel free to contact us anything with questions or comments.

Step 1 Dining table 1pc

Step 2 Dining table 1pc

Step 3 Dining table 1pc