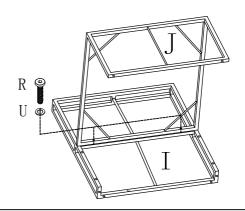

Step 2 Corner sofa 1pc Step 3 Corner sofa 1pc Corner sofa 2pcs Step 4 Corner sofa 1pc Step 1 Corner sofa 2pcs Step 2 Corner sofa 2pcs Step 4 Corner sofa 2pcs Step 3 Corner sofa 2pcs

Armless sofa 2pcs

Step 1 Armless sofa 2pcs