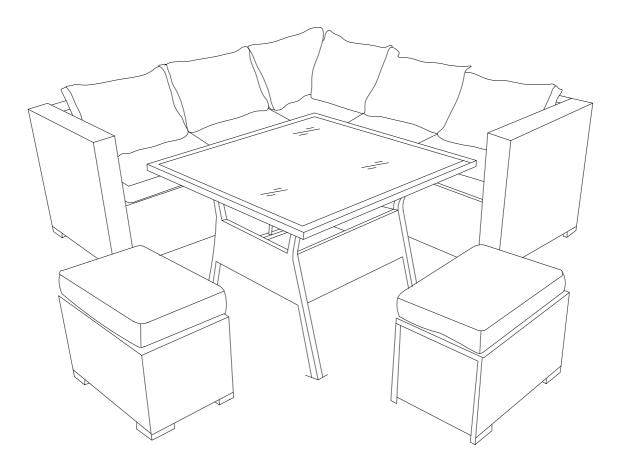

PE Wicker 8pc Sofa Dining Set OTF-511S

## Reminder

We suggest you assemble the parts according to the diagram. Tighten pieces together but not too tight. Once every piece is connected, then use Allen key to fully tighten every pieces.

Feel free to contact us anything with questions or comments.