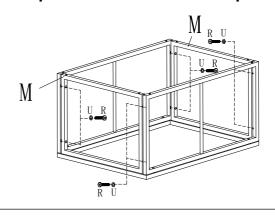

## Reminder

We suggest you assemble the parts according to the diagram. Tighten pieces together but not too tight. Once every piece is connected, then use Allen key to fully tighten every pieces.

Feel free to contact us anything with questions or comments.

Step 2 Corner sofa 1pc Step 3 Corner sofa 1pc Corner sofa 2pcs Step 4 Corner sofa 1pc Step 1 Corner sofa 2pcs Step 2 Corner sofa 2pcs Step 4 Corner sofa 2pcs Step 3 Corner sofa 2pcs

Armless sofa 2pcs

Step 1 Armless sofa 2pcs