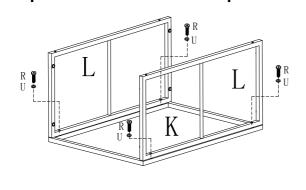

## Reminder

We suggest you assemble the parts according to the diagram. Tighten pieces together but not too tight. Once every piece is connected, then use Allen key to fully tighten every pieces.

Feel free to contact us anything with questions or comments.

Step 2 Corner sofa 1pc Step 3 Corner sofa 1pc Corner sofa 2pcs Step 4 Corner sofa 1pc Step 1 Corner sofa 2pcs Step 2 Corner sofa 2pcs Step 4 Corner sofa 2pcs Step 3 Corner sofa 2pcs

Armless sofa 2pcs

Step 1 Armless sofa 2pcs