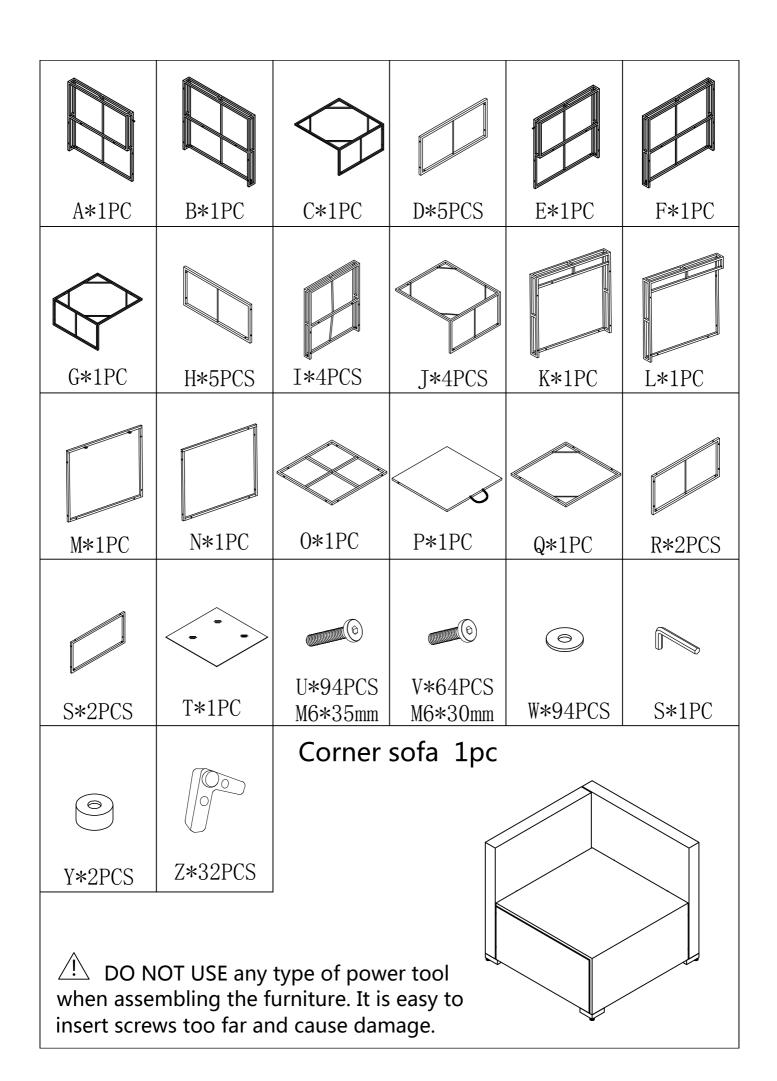

## Reminder

We suggest you assemble the parts according to the diagram. Tighten pieces together but not too tight. Once every piece is connected, then use Allen key to fully tighten every pieces.

Feel free to contact us anything with questions or comments.