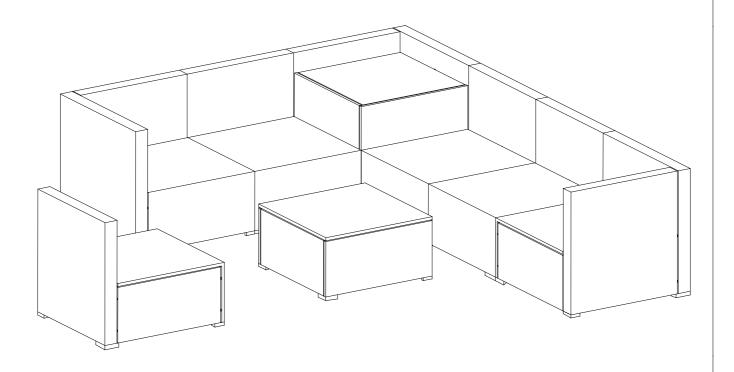

PE Wicker 8pc Corner Lounge Set OTF-509S

## Reminder

We suggest you assemble the parts according to the diagram. Tighten pieces together but not too tight. Once every piece is connected, then use Allen key to fully tighten every pieces.

Feel free to contact us anything with questions or comments.