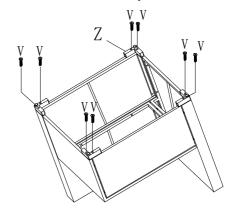

Step 2 Sofa 1pc Step 3 Sofa 1pc Step 4 Sofa 1pc Step 5 Sofa 1pc Z Step 6 Sofa 1pc Coffee table 1pc Step 2 Coffee table 1pc Step 1 Coffee table 1pc S

Step 3 Coffee table 1pc

Step 4 Coffee table 1pc