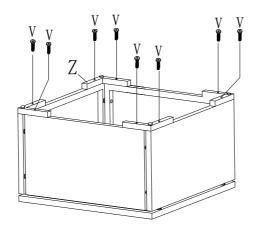

Step 2 Sofa 1pc Step 3 Sofa 1pc Step 4 Sofa 1pc Step 5 Sofa 1pc Z Step 6 Sofa 1pc Coffee table 1pc Step 2 Coffee table 1pc Step 1 Coffee table 1pc S

Step 3 Coffee table 1pc

Step 4 Coffee table 1pc