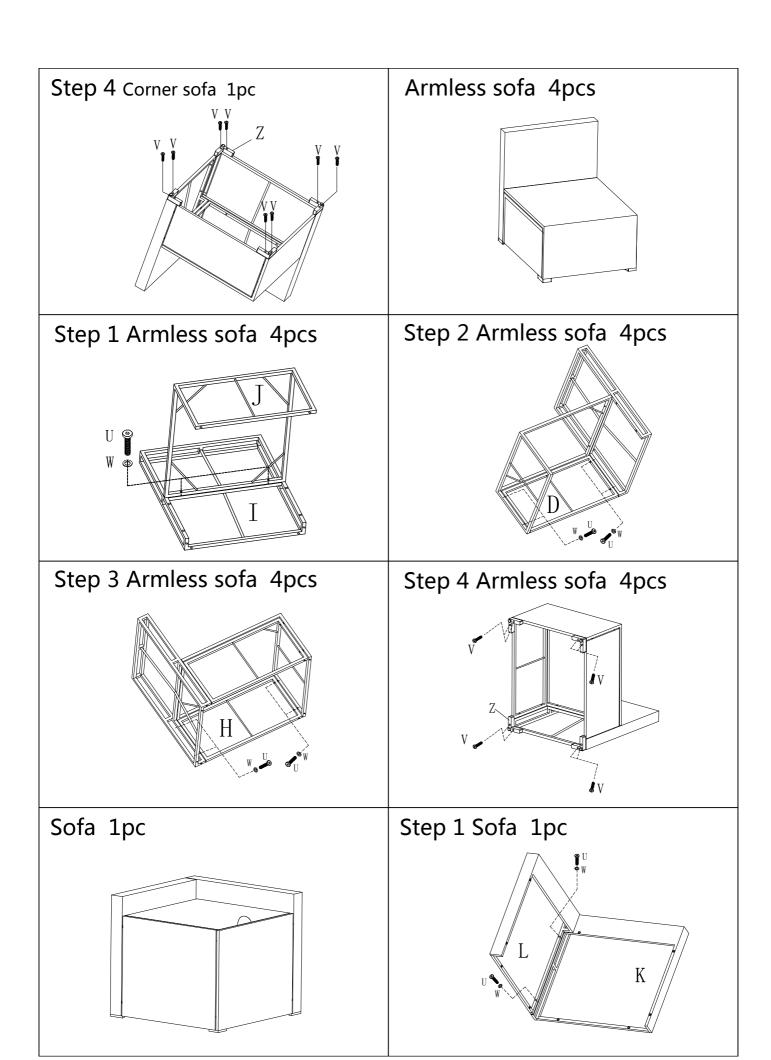

Step 1 Corner sofa 1pc

Step 2 Corner sofa 1pc

Step 3 Corner sofa 1pc

Step 4 Corner sofa 1pc

Corner sofa 1pc

Step 1 Corner sofa 1pc

Step 2 Corner sofa 1pc

Step 3 Corner sofa 1pc

Step 2 Sofa 1pc Step 3 Sofa 1pc Step 4 Sofa 1pc Step 5 Sofa 1pc Z Step 6 Sofa 1pc Coffee table 1pc Step 2 Coffee table 1pc Step 1 Coffee table 1pc S

Step 3 Coffee table 1pc

Step 4 Coffee table 1pc