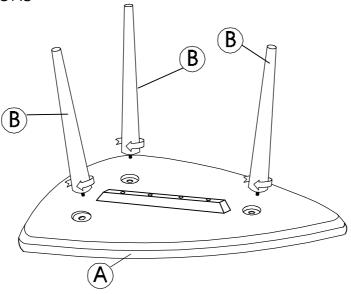

## BIG TRIO COFFEE TABLE

### ITEM NO. 30-5144

# WA TURAL SIGNATURE

#### TIPS

- Please review all parts and hardware before disposing of any packaging.
- Check to be sure that all parts and hardware are complete before you start assembly.
- Before beginning assembly, separate each type of screw.
- 4 Using a screw that is too long will cause damage.
- Carefully study the screw diagrams below.
- 6 You may receive extra hardware with your unit.
- Place all parts on a clean and smooth surface to avoid the parts from being scratched.
- 8 Keep the product away from heat and humidity.
- 9 Light blue stains and natural wood knots on the product are not considered defects.



#### **PART LIST**

A Table Top 1Pc B Table Leg





#### **ASSEMBLY INSTRUCTIONS**

STEP 1