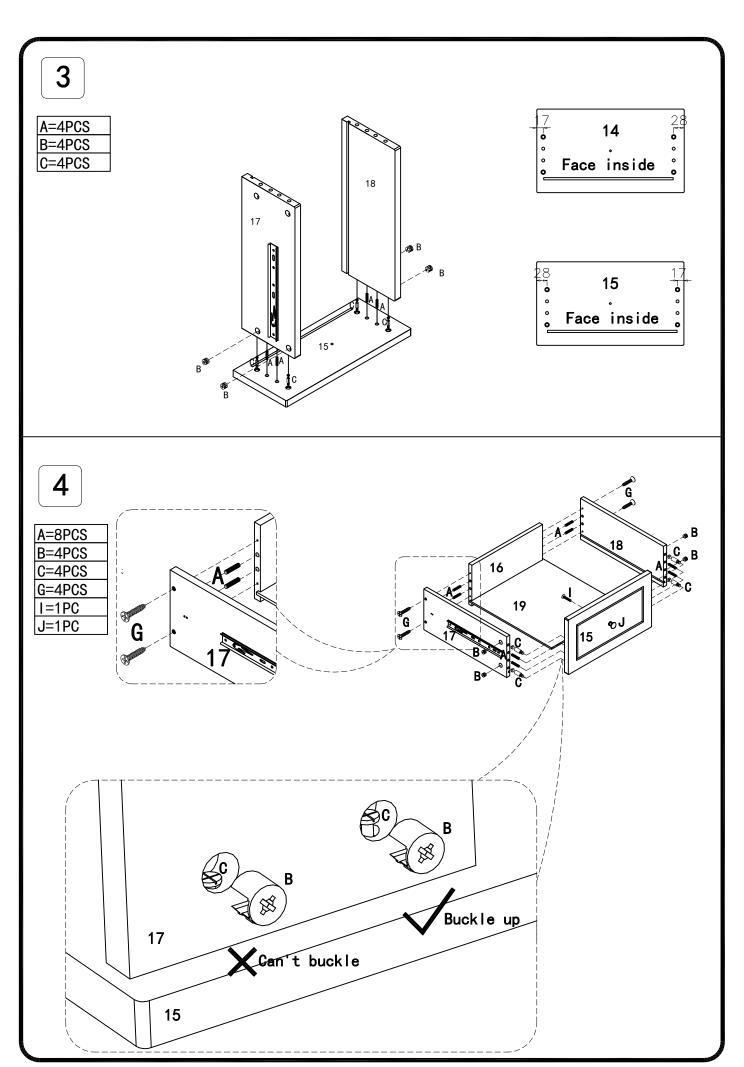

Please also clear any loose wood from the locking nut holes before inserting the nut to ensure it locks 100%. Some of our products are made from natural woods. Please understand that nature woods have color variations which are the result of nature and not defects in workmanship. DO NOT SUBSTITUTE PARTS. ALL MODELS HAVE THE SAME QUANTITY OF PARTS AND HARDWARE. YOUR MODEL MAY LOOK DIFFERENT FROM THE ONE ILLUSTRATED DUE TO STYLISTIC VARIATIONS.