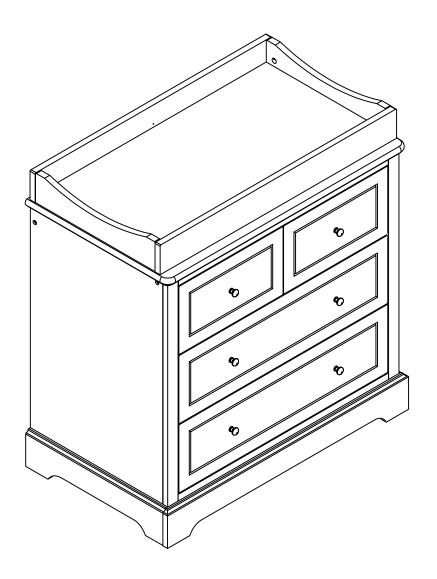

## Functional Drawer Installation Manual

It may take 2-4 hours for this assembly based on normal knowledge Please prepare parts on a soft blanket against scratch and damage The best helper is your patience, thanks for our developing teams hundreds of hours on DIY design