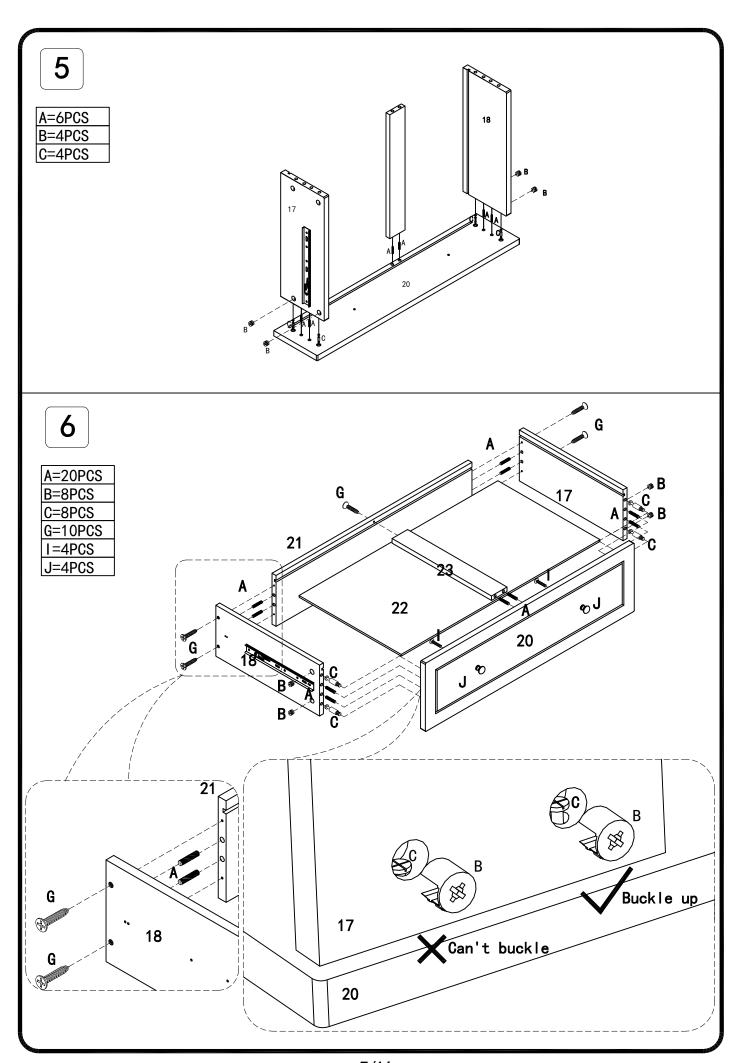

Please also clear any loose wood from the locking nut holes before inserting the nut to ensure it locks 100%. Some of our products are made from natural woods. Please understand that nature woods have color variations which are the result of nature and not defects in workmanship. DO NOT SUBSTITUTE PARTS. ALL MODELS HAVE THE SAME QUANTITY OF PARTS AND HARDWARE. YOUR MODEL MAY LOOK DIFFERENT FROM THE ONE ILLUSTRATED DUE TO STYLISTIC VARIATIONS.