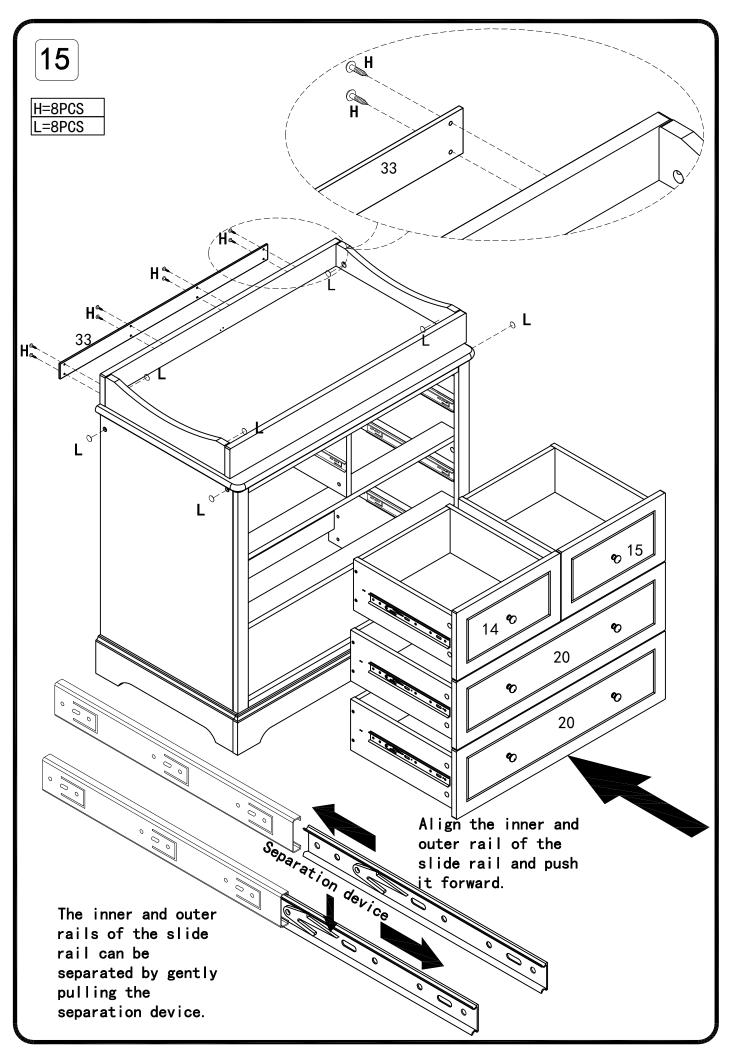

Please also clear any loose wood from the locking nut holes before inserting the nut to ensure it locks 100%. Some of our products are made from natural woods. Please understand that nature woods have color variations which are the result of nature and not defects in workmanship. DO NOT SUBSTITUTE PARTS. ALL MODELS HAVE THE SAME QUANTITY OF PARTS AND HARDWARE. YOUR MODEL MAY LOOK DIFFERENT FROM THE ONE ILLUSTRATED DUE TO STYLISTIC VARIATIONS.