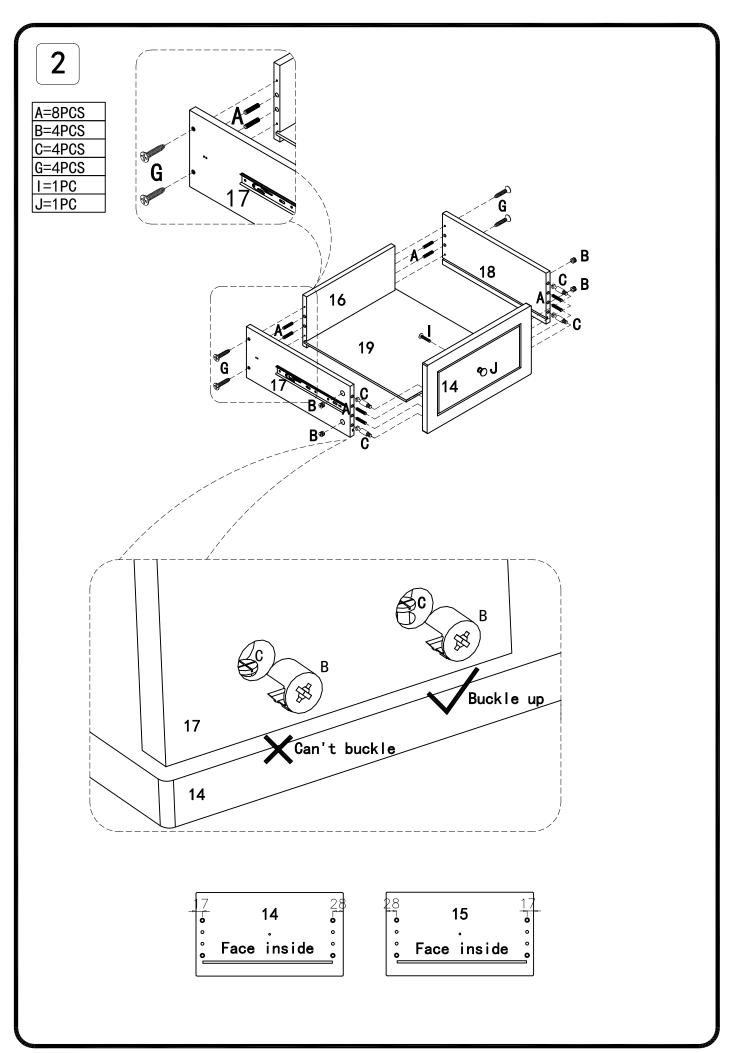

Please also clear any loose wood from the locking nut holes before inserting the nut to ensure it locks 100%. Some of our products are made from natural woods. Please understand that nature woods have color variations which are the result of nature and not defects in workmanship. DO NOT SUBSTITUTE PARTS. ALL MODELS HAVE THE SAME QUANTITY OF PARTS AND HARDWARE. YOUR MODEL MAY LOOK DIFFERENT FROM THE ONE ILLUSTRATED DUE TO STYLISTIC VARIATIONS.