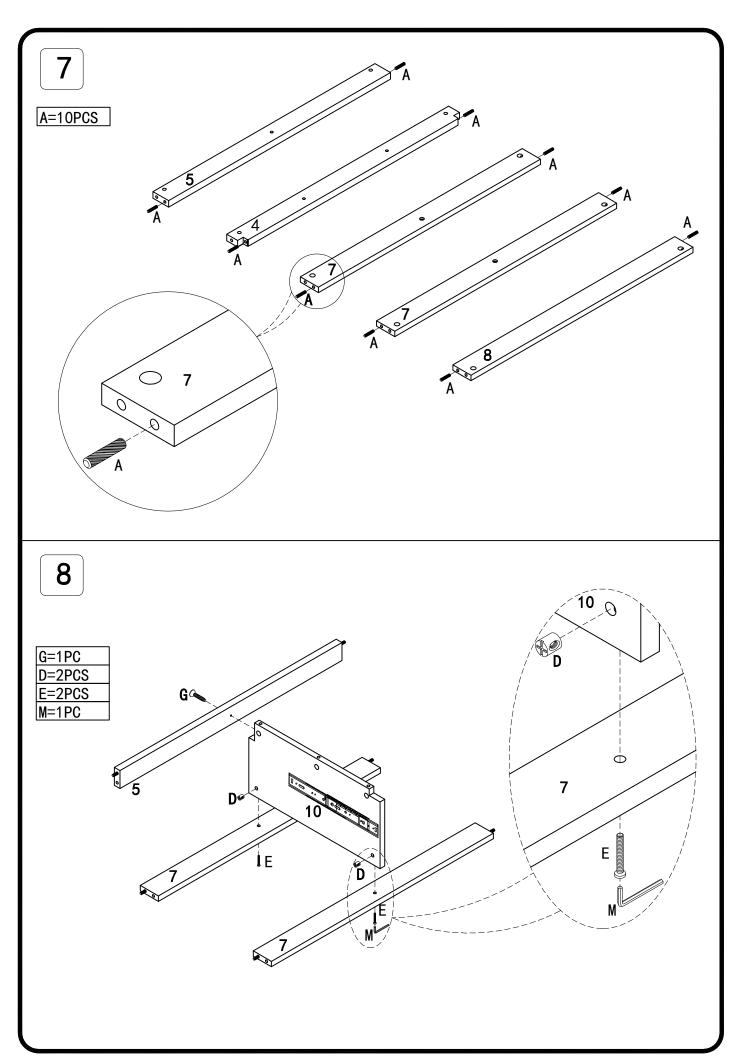

Please also clear any loose wood from the locking nut holes before inserting the nut to ensure it locks 100%. Some of our products are made from natural woods. Please understand that nature woods have color variations which are the result of nature and not defects in workmanship. DO NOT SUBSTITUTE PARTS. ALL MODELS HAVE THE SAME QUANTITY OF PARTS AND HARDWARE. YOUR MODEL MAY LOOK DIFFERENT FROM THE ONE ILLUSTRATED DUE TO STYLISTIC VARIATIONS.