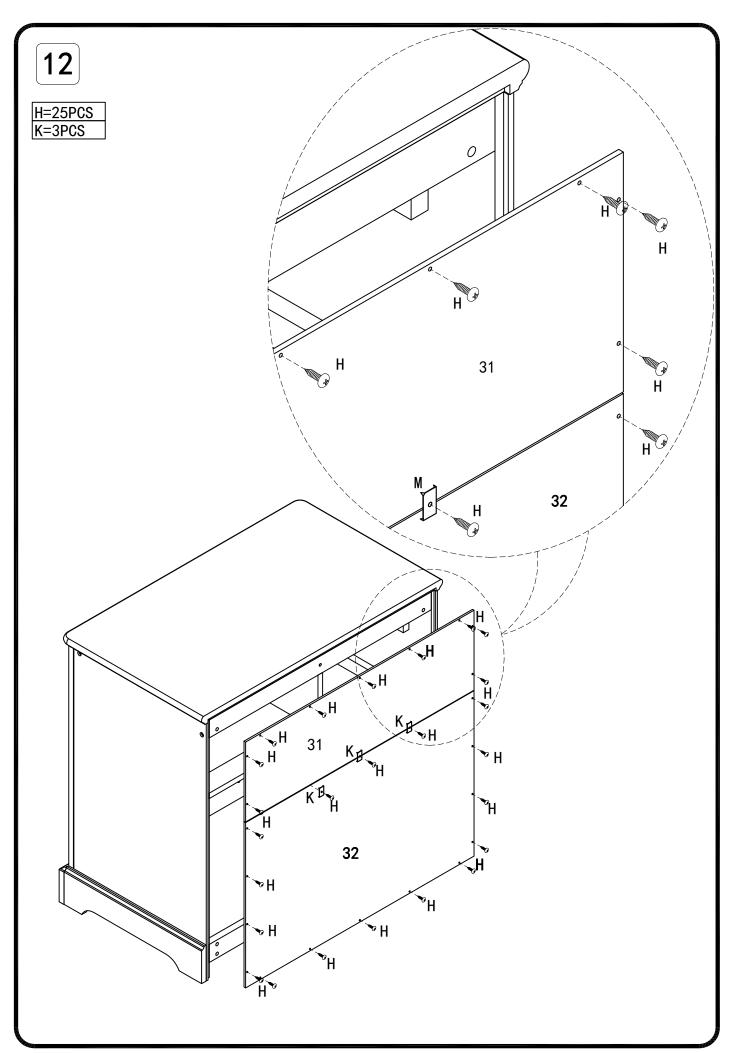

ou adhere to the following guidelines for assembly, maintenance, and operation.

Please be sure to follow the instructions for proper assembly. We recommend to use a Phillips head screw driver and Allen wrench included in the hardware box for assembling the product. Please DO NOT use any power screw drivers, it may damagethe wood.

Please also clear any loose wood from the locking nut holes before inserting the nut to ensure it locks 100%. Some of our products are made from natural woods. Please understand that nature woods have color variations which are the result of nature and not defects in workmanship. DO NOT SUBSTITUTE PARTS. ALL MODELS HAVE THE SAME QUANTITY OF PARTS AND HARDWARE. YOUR MODEL MAY LOOK DIFFERENT FROM THE ONE ILLUSTRATED DUE TO STYLISTIC VARIATIONS.































(FINISH)





Address: 6B Merri Concourse, Campbellfield, Vic 3061

https://www.all4kidsonline.com.au

https://www.joybaby.com.au





Customer Service: 1300 882 061

Sacn QR Code below to communicate with us on what's app: +61 0492894916