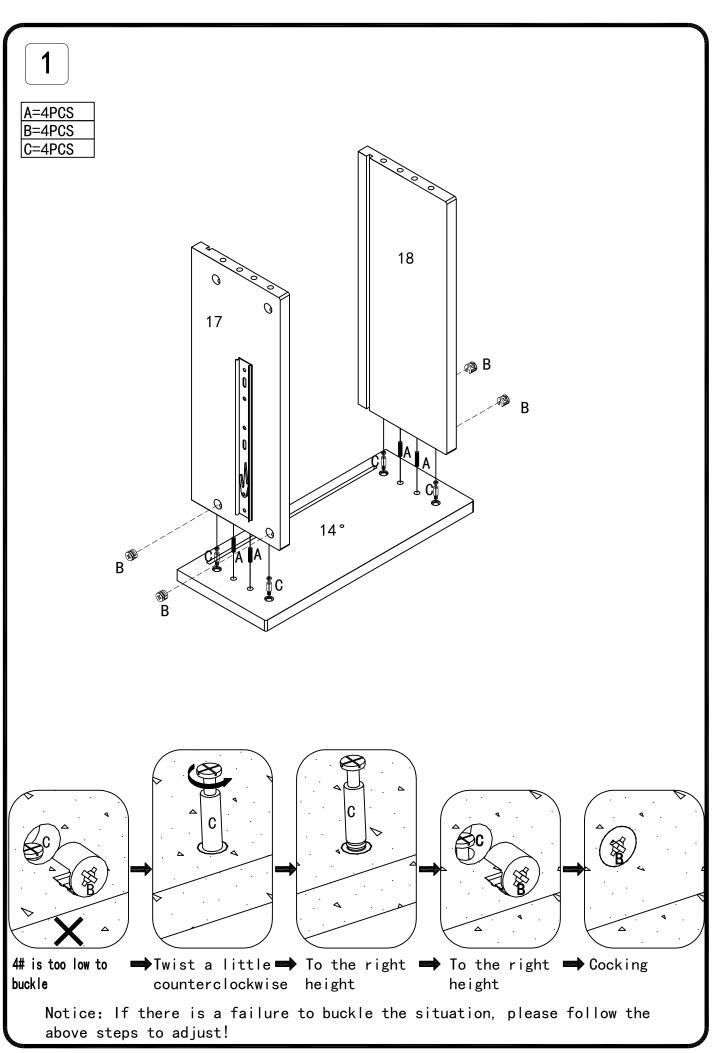

This product will provide many years of service if you adhere to the following guidelines for assembly, maintenance, and operation.

Please be sure to follow the instructions for proper assembly. We recommend to use a Phillips head screw driver and Allen wrench included in the hardware box for assembling the product. Please DO NOT use any power screw drivers, it may damagethe wood.

Please also clear any loose wood from the locking nut holes before inserting the nut to ensure it locks 100%. Some of our products are made from natural woods. Please understand that nature woods have color variations which are the result of nature and not defects in workmanship. DO NOT SUBSTITUTE PARTS. ALL MODELS HAVE THE SAME QUANTITY OF PARTS AND HARDWARE. YOUR MODEL MAY LOOK DIFFERENT FROM THE ONE ILLUSTRATED DUE TO STYLISTIC VARIATIONS.