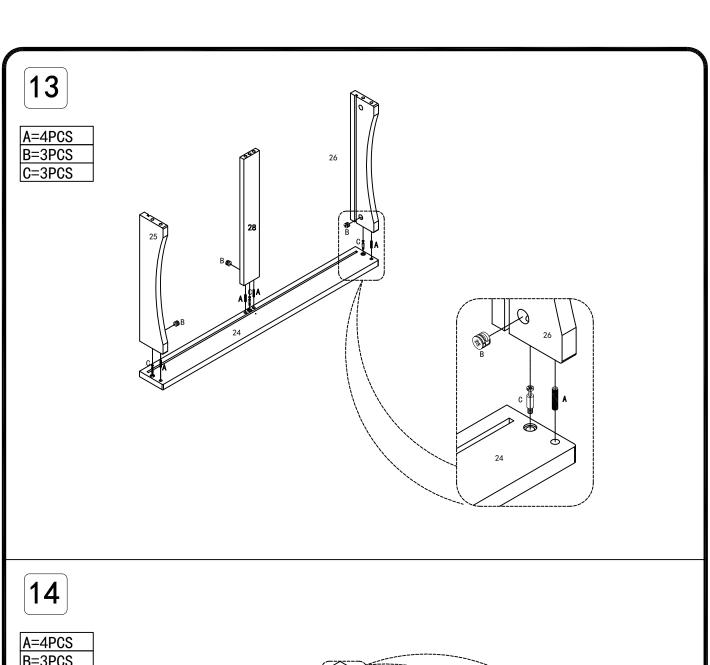

Please also clear any loose wood from the locking nut holes before inserting the nut to ensure it locks 100%. Some of our products are made from natural woods. Please understand that nature woods have color variations which are the result of nature and not defects in workmanship. DO NOT SUBSTITUTE PARTS. ALL MODELS HAVE THE SAME QUANTITY OF PARTS AND HARDWARE. YOUR MODEL MAY LOOK DIFFERENT FROM THE ONE ILLUSTRATED DUE TO STYLISTIC VARIATIONS.