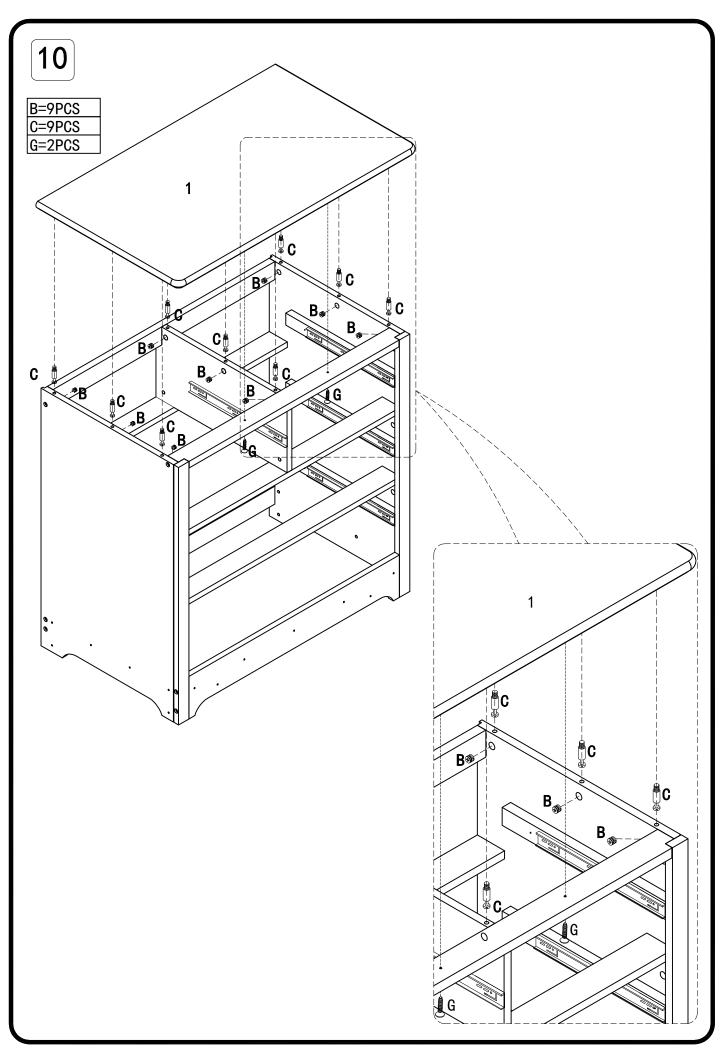

if you adhere to the following guidelines for assembly, maintenance, and operation.

Please be sure to follow the instructions for proper assembly. We recommend to use a Phillips head screw driver and Allen wrench included in the hardware box for assembling the product. Please DO NOT use any power screw drivers, it may damagethe wood.

Please also clear any loose wood from the locking nut holes before inserting the nut to ensure it locks 100%. Some of our products are made from natural woods. Please understand that nature woods have color variations which are the result of nature and not defects in workmanship. DO NOT SUBSTITUTE PARTS. ALL MODELS HAVE THE SAME QUANTITY OF PARTS AND HARDWARE. YOUR MODEL MAY LOOK DIFFERENT FROM THE ONE ILLUSTRATED DUE TO STYLISTIC VARIATIONS.































(FINISH)





Address: 6B Merri Concourse, Campbellfield, Vic 3061

https://www.all4kidsonline.com.au

https://www.joybaby.com.au





Customer Service: 1300 882 061

Sacn QR Code below to communicate with us on what's app: +61 0492894916