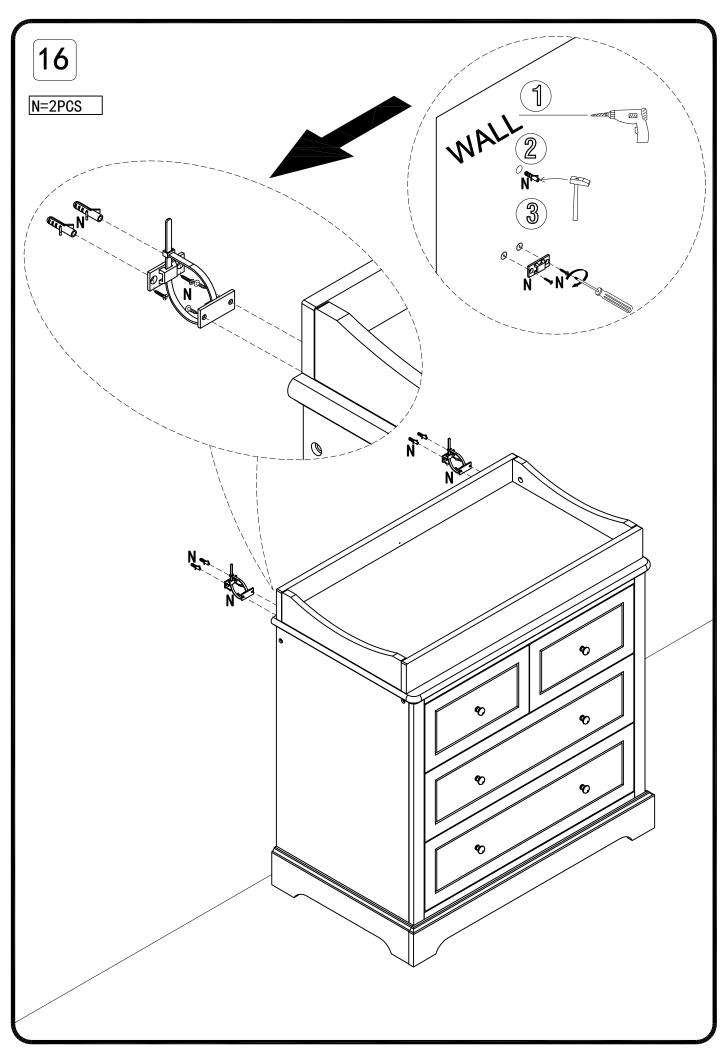

## PLEASE CHECK THE HARDWARE LIKE THIS:

| A             | В                        | С                                                                                                                                                                                                                                                                                                                                             | D                                                 | Е              | F              |
|---------------|--------------------------|-----------------------------------------------------------------------------------------------------------------------------------------------------------------------------------------------------------------------------------------------------------------------------------------------------------------------------------------------|---------------------------------------------------|----------------|----------------|
|               | 88                       |                                                                                                                                                                                                                                                                                                                                               |                                                   |                |                |
| Ø8*30mm       | Ø15*12mm                 | φ7*39mm                                                                                                                                                                                                                                                                                                                                       | Ø1/4"-Ø9. 5*12mm                                  | 13# Ø1/4"*57mm | 13# Ø1/4"*76mm |
| WOOD PIUG     | THREE-IN-ONE             | THREE-IN-ONE                                                                                                                                                                                                                                                                                                                                  | TRANSVERSE<br>HOLE NUT                            | BOLT           | BOLT           |
| 66PCS         | 42PCS                    | 42PCS                                                                                                                                                                                                                                                                                                                                         | 14PCS                                             | 10PCS          | 4PCS           |
| G             | Н                        |                                                                                                                                                                                                                                                                                                                                               | J                                                 | K              | L              |
|               |                          |                                                                                                                                                                                                                                                                                                                                               |                                                   | •>             | 0              |
| 7# Ø3. 5*30mm | 7# Ø3.5*16mm             | φ4*25mm                                                                                                                                                                                                                                                                                                                                       | Ø29*25mm                                          | 16*12mm        | Ø20mm          |
| SCREW         | SCREW                    | BOLT                                                                                                                                                                                                                                                                                                                                          | MATAL HANDLE                                      | IRON SHEET     | HOLE COVER     |
| 40PCS         | 35PCS                    | 6PCS                                                                                                                                                                                                                                                                                                                                          | 6PCS                                              | 3PCS           | 8PCS           |
| M             | N                        | WARNING: Any furniture which is not attached to a wall has the potential to tip over in certain circumstances. We recommend that all furniture is anchored to a wall. We supply a free safety wall anchor with all furniture sold and we recommend these are used to prevent your product tipping over. The fixing device provided should fit |                                                   |                |                |
| D=4mm         | 200                      | used to preven<br>device provide                                                                                                                                                                                                                                                                                                              | t your product<br>d should fit                    |                | _              |
| D=4mm         | PREVENT POURING HARDWARE | used to preven<br>device provide                                                                                                                                                                                                                                                                                                              | t your product<br>d should fit<br>ll types, but p |                | _              |