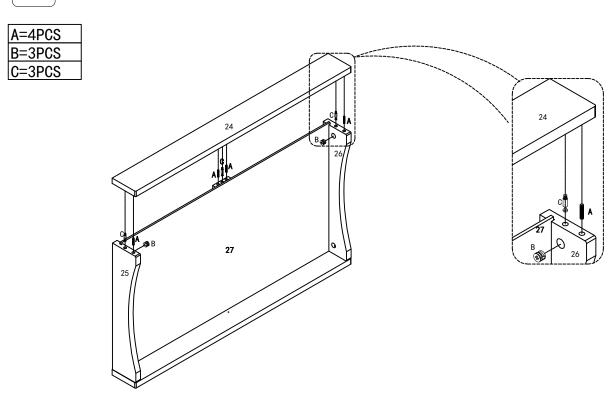

Please also clear any loose wood from the locking nut holes before inserting the nut to ensure it locks 100%. Some of our products are made from natural woods. Please understand that nature woods have color variations which are the result of nature and not defects in workmanship. DO NOT SUBSTITUTE PARTS. ALL MODELS HAVE THE SAME QUANTITY OF PARTS AND HARDWARE. YOUR MODEL MAY LOOK DIFFERENT FROM THE ONE ILLUSTRATED DUE TO STYLISTIC VARIATIONS.