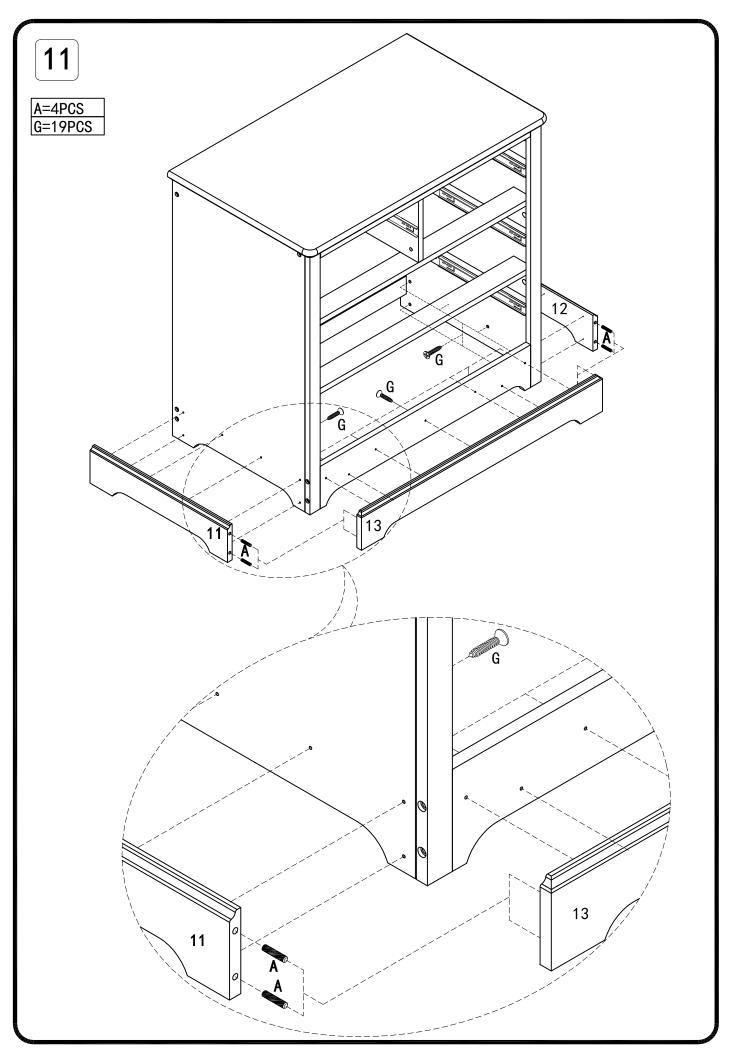

you adhere to the following guidelines for assembly, maintenance, and operation.

Please be sure to follow the instructions for proper assembly. We recommend to use a Phillips head screw driver and Allen wrench included in the hardware box for assembling the product. Please DO NOT use any power screw drivers, it may damagethe wood.

Please also clear any loose wood from the locking nut holes before inserting the nut to ensure it locks 100%. Some of our products are made from natural woods. Please understand that nature woods have color variations which are the result of nature and not defects in workmanship. DO NOT SUBSTITUTE PARTS. ALL MODELS HAVE THE SAME QUANTITY OF PARTS AND HARDWARE. YOUR MODEL MAY LOOK DIFFERENT FROM THE ONE ILLUSTRATED DUE TO STYLISTIC VARIATIONS.































(FINISH)





Address: 6B Merri Concourse, Campbellfield, Vic 3061

https://www.all4kidsonline.com.au

https://www.joybaby.com.au





Customer Service: 1300 882 061

Sacn QR Code below to communicate with us on what's app: +61 0492894916