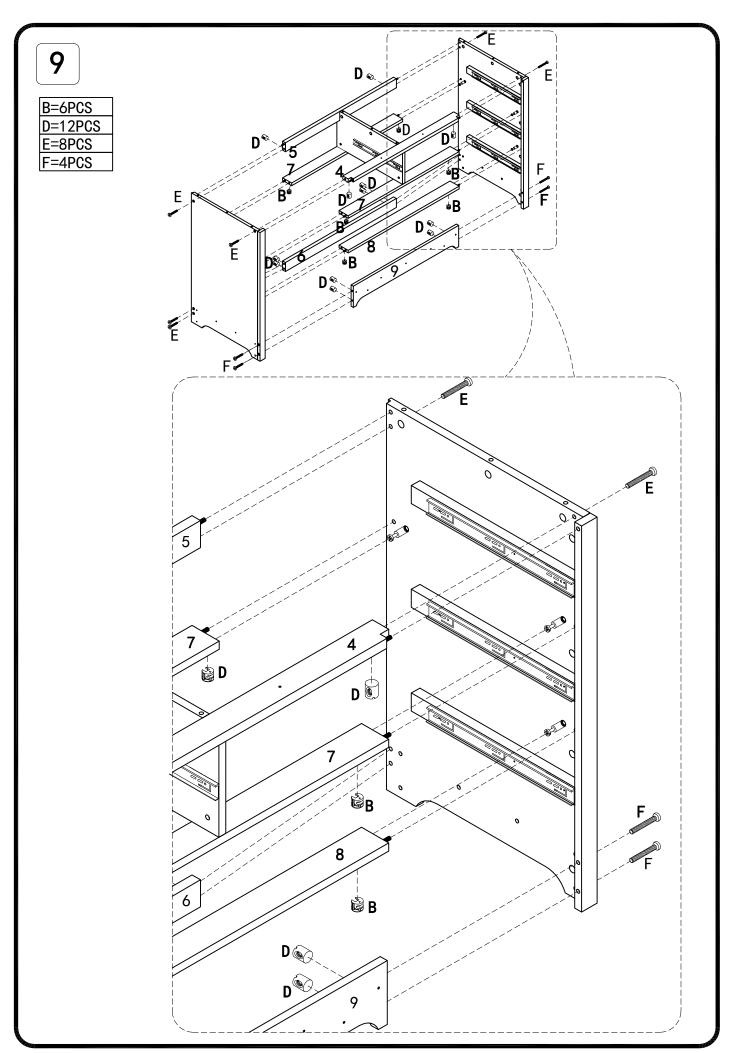

e if you adhere to the following guidelines for assembly, maintenance, and operation.

Please be sure to follow the instructions for proper assembly. We recommend to use a Phillips head screw driver and Allen wrench included in the hardware box for assembling the product. Please DO NOT use any power screw drivers, it may damagethe wood.

Please also clear any loose wood from the locking nut holes before inserting the nut to ensure it locks 100%. Some of our products are made from natural woods. Please understand that nature woods have color variations which are the result of nature and not defects in workmanship. DO NOT SUBSTITUTE PARTS. ALL MODELS HAVE THE SAME QUANTITY OF PARTS AND HARDWARE. YOUR MODEL MAY LOOK DIFFERENT FROM THE ONE ILLUSTRATED DUE TO STYLISTIC VARIATIONS.































(FINISH)





Address: 6B Merri Concourse, Campbellfield, Vic 3061

https://www.all4kidsonline.com.au

https://www.joybaby.com.au





Customer Service: 1300 882 061

Sacn QR Code below to communicate with us on what's app: +61 0492894916