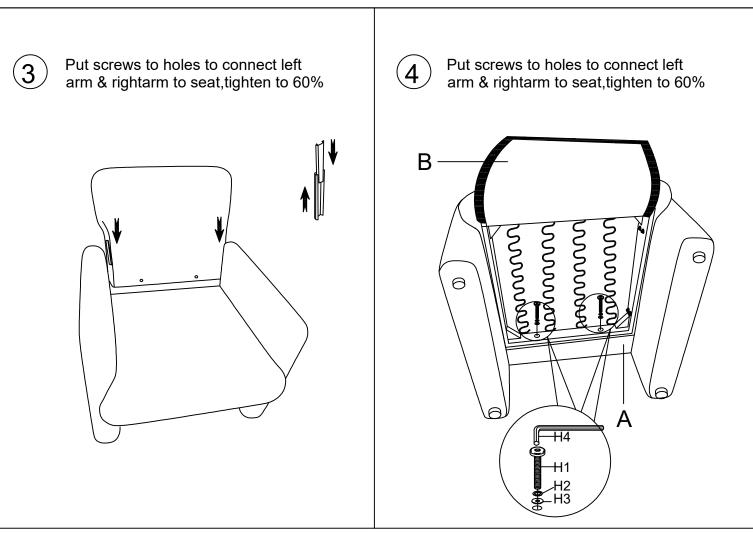

ly, please do not hesitate to contact us.

## **SELLER CONTACT INFORMATION:**

contacts@ihomdec.com



| Component List |  |               |     |  |
|----------------|--|---------------|-----|--|
| LABEL          |  | DESCRIPTION   | QTY |  |
| A              |  | Backrest      | 1   |  |
| В              |  | Seat          | 1   |  |
| С              |  | Left armrest  | 1   |  |
| D              |  | Right armrest | 1   |  |
| E              |  | Cushion       | 1   |  |

## Component List

| LABEL | DESCRIPTION       | QTY |
|-------|-------------------|-----|
| H1    | Screw<br>M8x60mm  | 10  |
| H2    | Washer            | 10  |
| H3    | Washer<br>M8x22mm | 10  |
| H4    | Allen key         | 1   |







Put screws to holes to connect left arm & rightarm to seat, tighten to 60%