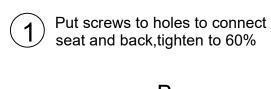

## Component List

| LABEL | DESCRIPTION       | QTY |
|-------|-------------------|-----|
| H1    | Screw<br>M8x60mm  | 10  |
| H2    | Washer            | 10  |
| H3    | Washer<br>M8x22mm | 10  |
| H4    | Allen key         | 1   |