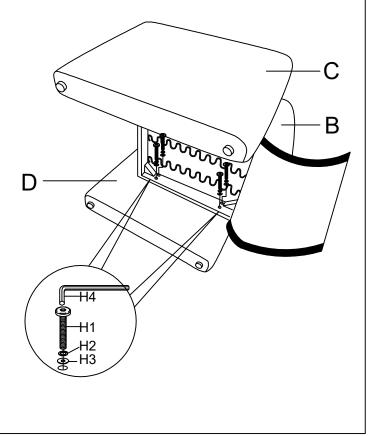

## **SELLER CONTACT INFORMATION:**

contacts@ihomdec.com

| Component List |  |               |     |  |
|----------------|--|---------------|-----|--|
| LABEL          |  | DESCRIPTION   | QTY |  |
| A              |  | Backrest      | 1   |  |
| В              |  | Seat          | 1   |  |
| С              |  | Left armrest  | 1   |  |
| D              |  | Right armrest | 1   |  |
| E              |  | Cushion       | 1   |  |

## Component List

| LABEL | DESCRIPTION       | QTY |
|-------|-------------------|-----|
| H1    | Screw<br>M8x60mm  | 10  |
| H2    | Washer            | 10  |
| H3    | Washer<br>M8x22mm | 10  |
| H4    | Allen key         | 1   |

Put screws to holes to connect left arm & rightarm to seat, tighten to 60%