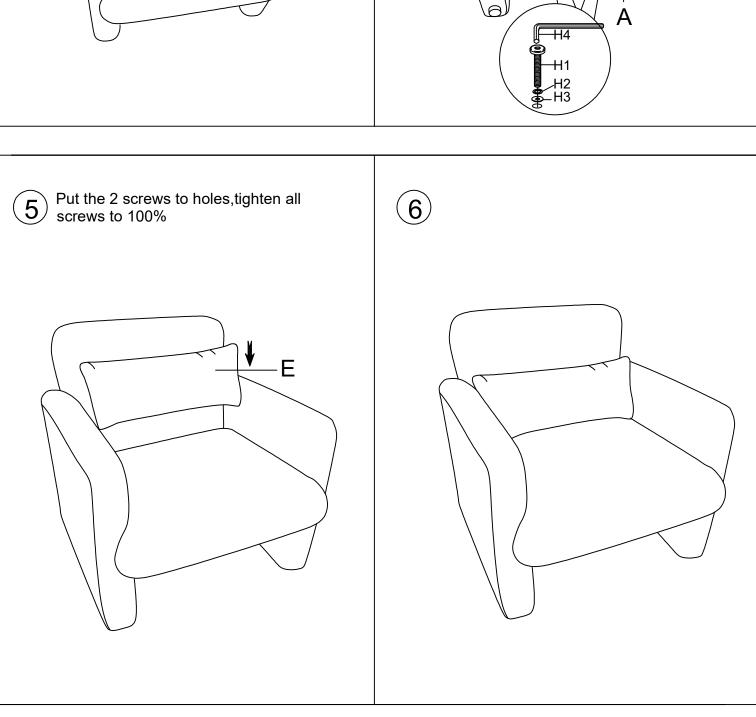

## **SELLER CONTACT INFORMATION:**

contacts@ihomdec.com

| Component List |  |               |     |  |
|----------------|--|---------------|-----|--|
| LABEL          |  | DESCRIPTION   | QTY |  |
| A              |  | Backrest      | 1   |  |
| В              |  | Seat          | 1   |  |
| С              |  | Left armrest  | 1   |  |
| D              |  | Right armrest | 1   |  |
| E              |  | Cushion       | 1   |  |