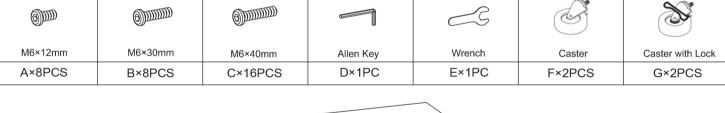

## **PART LIST** 29.33"x15.74" 28.74"x13.31" Top Panel Shelf Metal Frame Wine Rack (1)×1PC 2×1PC 4×2PCS ③×2PCS Fixing Rod for Wine Rack Glass Holder Short Tube-1 Short Tube-2 Short Tube-3 (5)×1PC ⑥×2PCS ⑦×2PCS ®×2PCS 9×1PC **HARDWARE**