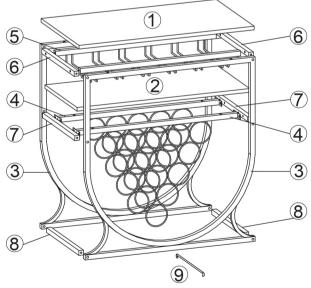

## **PART LIST** 29.33"x15.74" 28.74"x13.31" Top Panel Shelf Metal Frame Wine Rack (1)×1PC 2×1PC 4×2PCS ③×2PCS Fixing Rod for Wine Rack Glass Holder Short Tube-1 Short Tube-2 Short Tube-3 (5)×1PC ⑥×2PCS ⑦×2PCS ®×2PCS 9×1PC **HARDWARE**