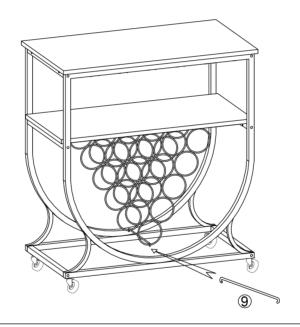

## Noted:

- 1. It is recommended that this item should be assembled by two adults.
- 2. Assemble this item on a soft surface, such as cardboard or carpet, to protect finish.

For product assistance and warranty information, please contact us before return this product:

Customer Service:contacts@ihomdec.com IHD22-XJH-03

Please provide us with following information, so that it will be easier to resolve your problem smoothly.

1. Order ID:

2. Pictures of Your Items Damage or Parts Missing:

Thank You for Purchasing Our Furniture, It's an Honor to Be in Your Home!



! If you fail to distinguish the screw size, you can measure them on the following size chart.





Step 4: Attach Caster (F) and Caster with Lock (G) using Wrench (E).

Fx2

Fx2PCS

Step 5: Put Fixing Rod ⑨ on Wine Rack ④.



Gx2PCS