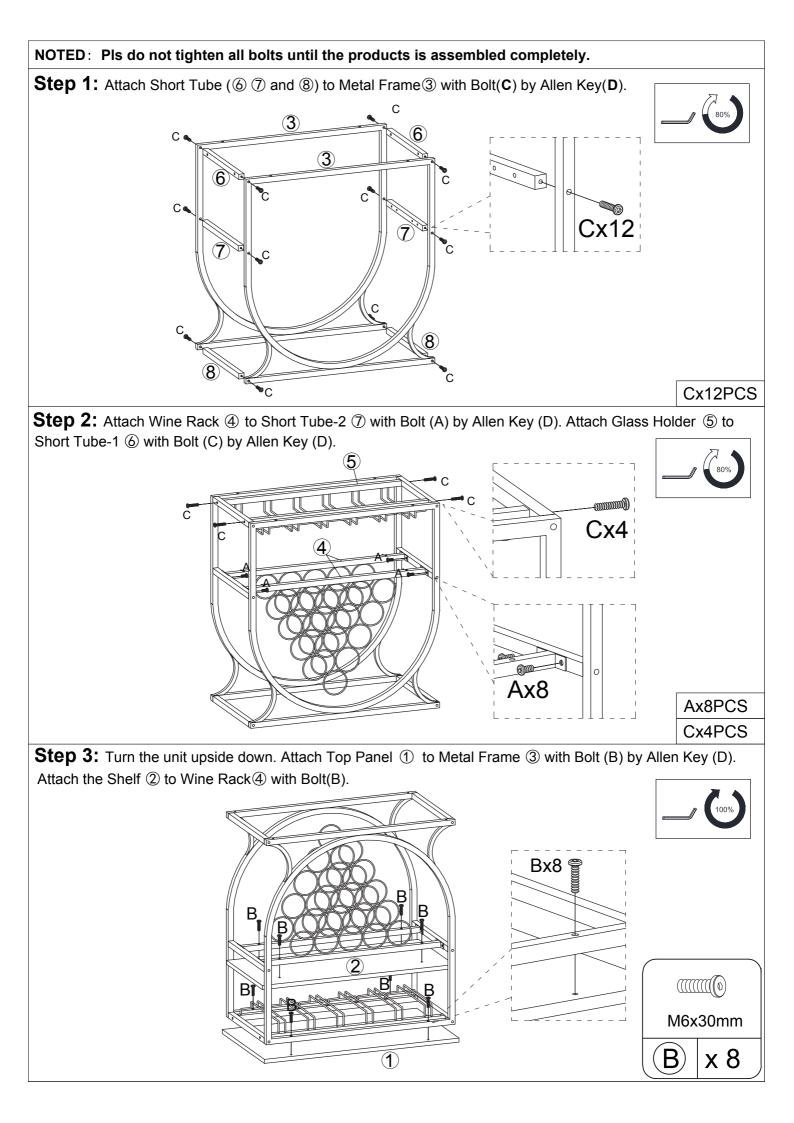

Thank You for Purchasing Our Furniture, It's an Honor to Be in Your Home!

! If you fail to distinguish the screw size, you can measure them on the following size chart.

Step 4: Attach Caster (F) and Caster with Lock (G) using Wrench (E).

Fx2

Fx2PCS

Step 5: Put Fixing Rod ⑨ on Wine Rack ④.

Gx2PCS