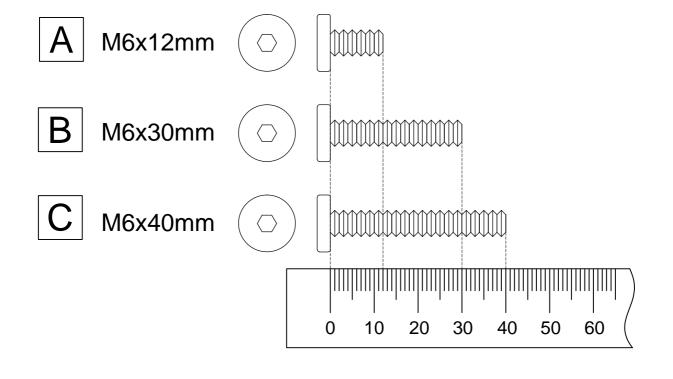

Thank You for Purchasing Our Furniture, It's an Honor to Be in Your Home!

! If you fail to distinguish the screw size, you can measure them on the following size chart.

Step 4: Attach Caster (F) and Caster with Lock (G) using Wrench (E).