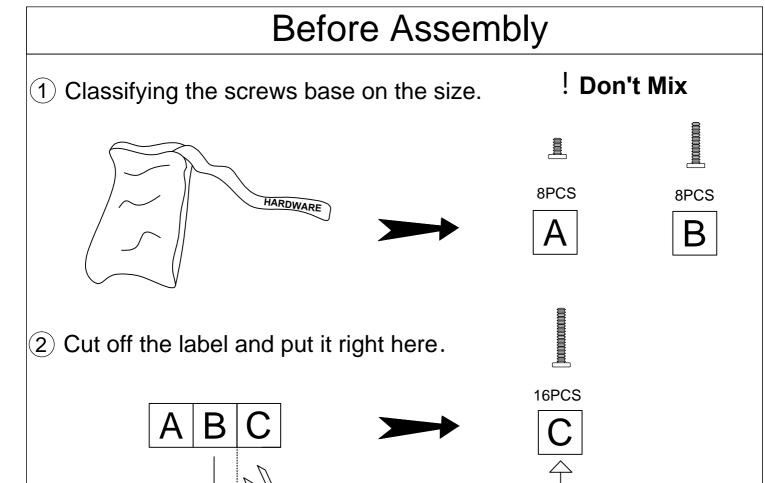

## ASSEMBLY INSTRUCTION WINE BAR / CART

- 1. Extra Screws of A/B/C are provided in case of any screws missing in the boxes.
- 2. Please take the time to identify and count all parts as well as the hardware to this product.