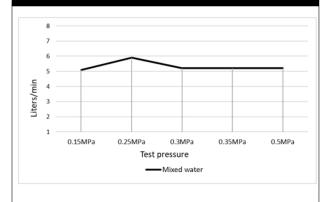

## **FLOW RATE**

## **FEATURES**

- Refer to the Meir website for warranty terms & conditions.
- Flow rate at 3 bar is 5 I/min
- European components and cartridge
- 316 Stainless Steel construction