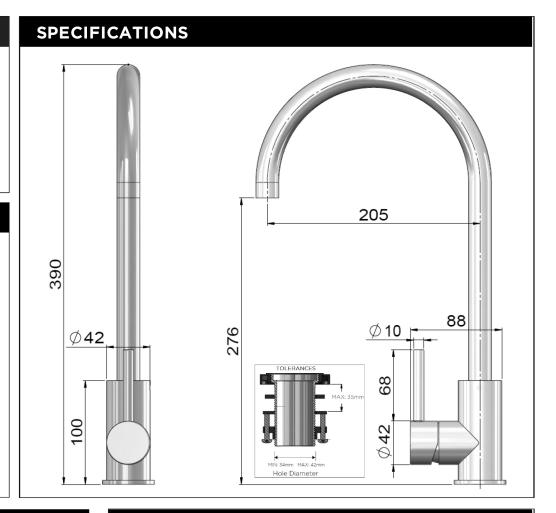

## **FEATURES**

- Refer to the Meir website for warranty terms & conditions.
- Flow rate at 3 bar is 5 I/min
- European components and cartridge
- 316 Stainless Steel construction