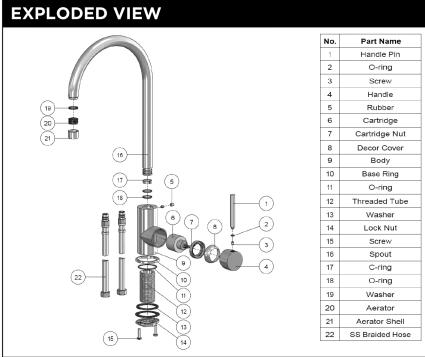

## **FEATURES**

- Refer to the Meir website for warranty terms & conditions.
- Flow rate at 3 bar is 5 I/min
- European components and cartridge
- 316 Stainless Steel construction

## **CARE**

- Do not install tapware using any form of acetone silicones.
- Do not apply physical items (such as tools) directly to product.
- Never use house-hold or commercial detergents, citrus based cleaners, or abrasive cleaners.
- Clean using a mild washing soap solution rinsed, and dry with a soft cloth.
- Check for any product defects before installation.
- Refer to the installation manual for correct installation.



## **FLOW RATE**



## **CREDENTIALS**

- Watermark AS/NZS3718WMK080065
- 5-star WELS rated
- WELS registration No: T42184