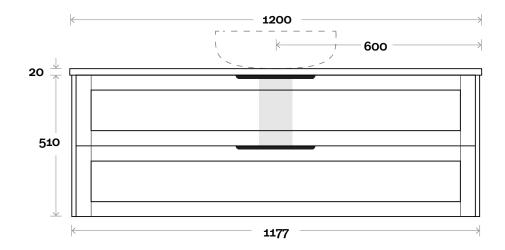

# Pier

Pier 1200mm centre basin

#### **Top Thickness**

Symphony: 20mm

# Note: • Waste centre: 600mm std (may vary depending on basin)

#### Profile

#### Configuration

#### **Top Drawer Box**