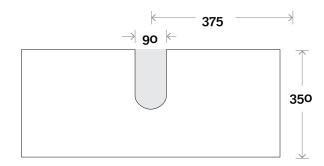

# Pier

Pier 750mm centre basin

**Top Thickness** 

Symphony: 20mm

Note:
• Waste

• Waste centre: 375mm std (may vary depending on basin)

Plumbing allowance

#### **Profile**

#### Configuration

#### **Top Drawer Box**