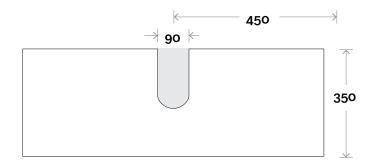

# Pier

Pier 900mm centre basin

**Top Thickness** 

Symphony: 20mm

Note:
• Waste

• Waste centre: 450mm std (may vary depending on basin)

**Plumbing allowance** 

#### Profile