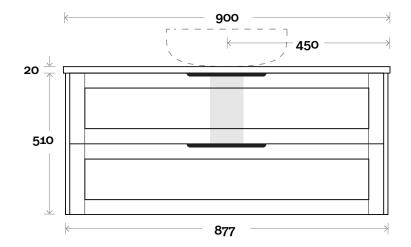

# Pier

Pier 900mm centre basin

**Top Thickness** 

Symphony: 20mm

Note:
• Waste

• Waste centre: 450mm std (may vary depending on basin)

**Plumbing allowance** 

#### Profile

#### Configuration

#### **Top Drawer Box**