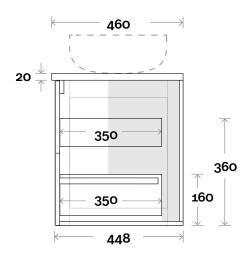

# Pier

Pier 750mm centre basin

**Top Thickness** 

Symphony: 20mm

Note:
• Waste

• Waste centre: 375mm std (may vary depending on basin)

Plumbing allowance

#### **Profile**

#### Configuration

#### **Top Drawer Box**