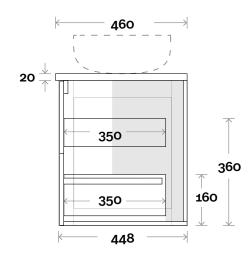

# Pier

Pier 750mm centre basin

**Top Thickness** 

Symphony: 20mm

Note:
• Waste

• Waste centre: 375mm std (may vary depending on basin)

Plumbing allowance

#### **Profile**

#### Configuration

#### **Top Drawer Box**