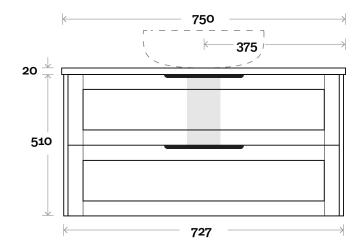

# Pier

Pier 750mm centre basin

**Top Thickness** 

Symphony: 20mm

Note:
• Waste

• Waste centre: 375mm std (may vary depending on basin)

Plumbing allowance

#### **Profile**

#### Configuration

#### **Top Drawer Box**