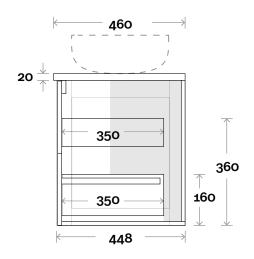

# Pier

Pier 750mm centre basin

**Top Thickness** 

Symphony: 20mm

Note:
• Waste

• Waste centre: 375mm std (may vary depending on basin)

Plumbing allowance

#### **Profile**

#### Configuration

#### **Top Drawer Box**