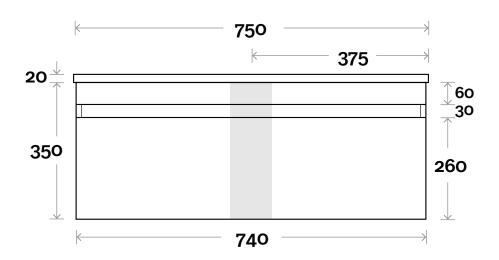

# Somerset

**Top Thickness Symphony:** 20mm

Note:
• Waste Cut Out Centre: 375mm

Plumbing allowance

## **Somerset** 750mm single bowl

### Configuration

Wallmount

### **Profile**

Wallmount

#### **Drawer Box**

Wallmount