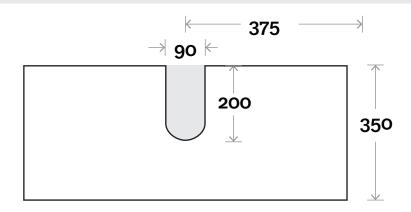

# Somerset

**Top Thickness Symphony:** 20mm

Note:
• Waste Cut Out Centre: 375mm

Plumbing allowance

## **Somerset** 750mm single bowl