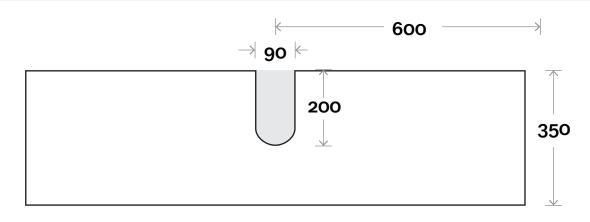

# Somerset

**Top Thickness Symphony:** 20mm

Note:
• Waste Cut Out Centre: 450mm

**Plumbing allowance** 

Somerset 900mm single bowl