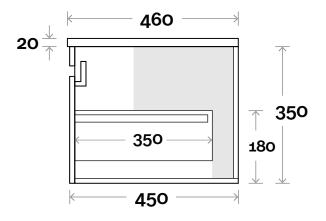

# Somerset

**Top Thickness Symphony:** 20mm

Note:
• Waste Cut Out Centre: 450mm

**Plumbing allowance** 

Somerset 900mm single bowl

### Configuration

Wallmount

#### **Profile**

Wallmount

### **Drawer Box**

Wallmount