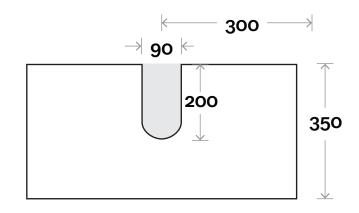

# Somerset

**Top Thickness Symphony:** 20mm

Note:
• Waste Cut Out Centre: 450mm

**Plumbing allowance** 

Somerset 900mm single bowl