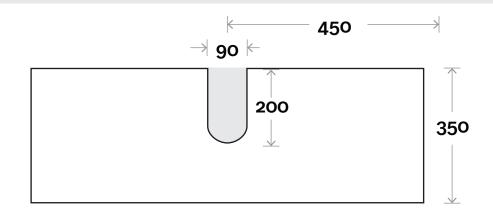

# Somerset

**Top Thickness Symphony:** 20mm

Note:
• Waste Cut Out Centre: 450mm

**Plumbing allowance** 

Somerset 900mm single bowl