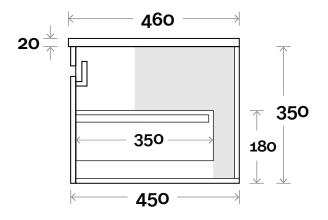

# Somerset

**Top Thickness Symphony:** 20mm

Note:
• Waste Cut Out Centre: 450mm

**Plumbing allowance** 

Somerset 900mm single bowl

### Configuration

Wallmount

#### **Profile**

Wallmount

### **Drawer Box**

Wallmount