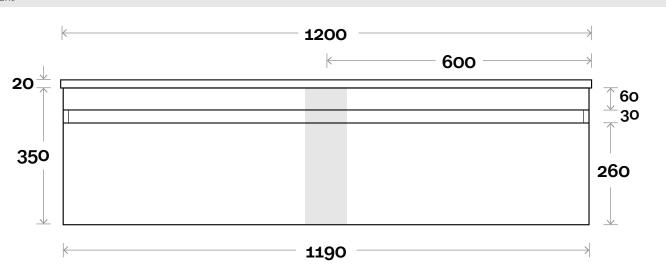

# Somerset

**Top Thickness Symphony:** 20mm

Note:
• Waste Cut Out Centre: 600mm

Plumbing allowance

Somerset 1200mm single bowl

### Configuration

Wallmount

#### **Profile**

Wallmount

### **Drawer Box**

Wallmount