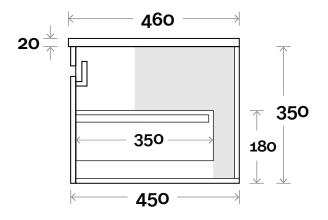

# Somerset

**Top Thickness Symphony:** 20mm

Note:
• Waste Cut Out Centre: 450mm

**Plumbing allowance** 

Somerset 900mm single bowl