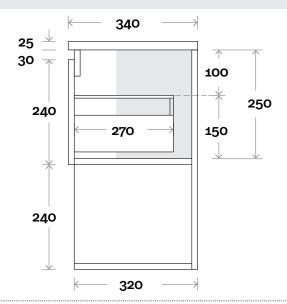

## **MARQUIS**

# Kent

Kent 600mm single bowl

**Top Thickness Nova Compact:** 25mm Note:

• Waste Centre: 300mm

**Plumbing allowance** 

### Configuration

Wallmount

#### **Profile**

Wallmount

#### **Drawer Box**

Wallmount