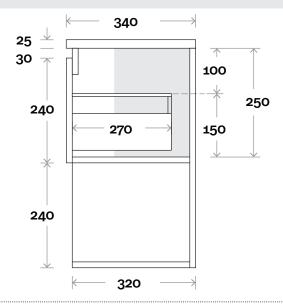

## **MARQUIS**

# Kent

Kent 600mm single bowl

**Top Thickness Nova Compact:** 25mm Note:

• Waste Centre: 300mm



**Plumbing allowance** 

### Configuration

Wallmount



#### **Profile**

Wallmount



#### **Drawer Box**

Wallmount



## **MARQUIS**

# Kent

Kent 750mm single bowl

**Top Thickness Nova Compact:** 25mm Note:

• Waste Centre: 375mm



**Plumbing allowance** 

### Configuration

Wallmount



#### **Profile**

Wallmount



#### **Drawer Box**

Wallmount



## **MARQUIS**

# Kent

Kent 900mm single bowl

**Top Thickness Nova Compact:** 25mm Note:

• Waste Centre: 450mm



**Plumbing allowance** 

### Configuration

Wallmount



#### **Profile**

Wallmount



#### **Drawer Box**

Wallmount



Latest version 07/04/2020