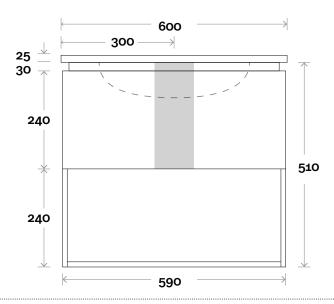

## **MARQUIS**

# Kent

Kent 600mm single bowl

**Top Thickness Nova Compact:** 25mm Note:

• Waste Centre: 300mm

**Plumbing allowance** 

### Configuration

Wallmount