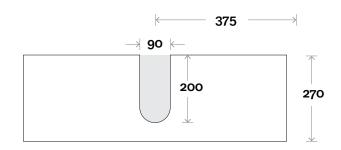

## **MARQUIS**

# Kent

Kent 750mm single bowl

**Top Thickness Nova Compact:** 25mm Note:

• Waste Centre: 375mm

**Plumbing allowance** 

### Configuration

Wallmount

#### **Profile**

Wallmount

#### **Drawer Box**

Wallmount