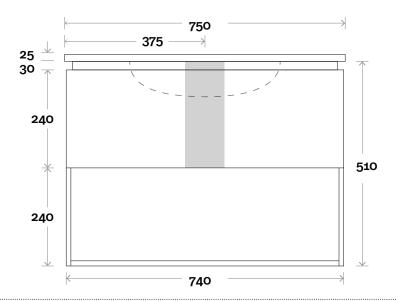

## **MARQUIS**

# Kent

Kent 750mm single bowl

**Top Thickness Nova Compact:** 25mm Note:

• Waste Centre: 375mm

**Plumbing allowance** 

### Configuration

Wallmount