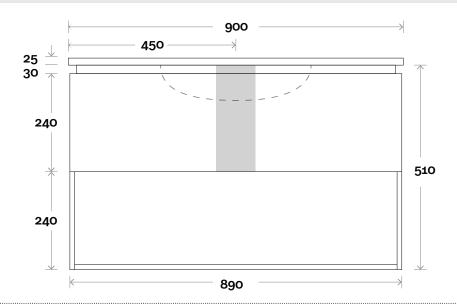

## **MARQUIS**

# Kent

Kent 900mm single bowl

**Top Thickness Nova Compact:** 25mm Note:

• Waste Centre: 450mm

**Plumbing allowance** 

### Configuration

Wallmount

#### **Profile**

Wallmount

#### **Drawer Box**

Wallmount

Latest version 07/04/2020