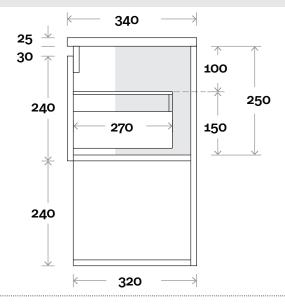

## **MARQUIS**

# Kent

Kent 600mm single bowl

**Top Thickness Nova Compact:** 25mm Note:

• Waste Centre: 300mm

**Plumbing allowance** 

### Configuration

Wallmount

#### **Profile**

Wallmount

#### **Drawer Box**

Wallmount