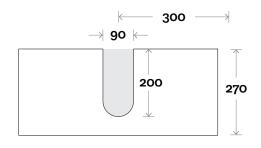

# Kent

Kent 600mm single bowl

**Top Thickness Nova Compact:** 25mm Note:

• Waste Centre: 300mm

**Plumbing allowance** 