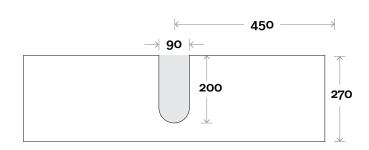

## **MARQUIS**

# Kent

Kent 900mm single bowl

**Top Thickness Nova Compact:** 25mm Note:

• Waste Centre: 450mm

**Plumbing allowance** 