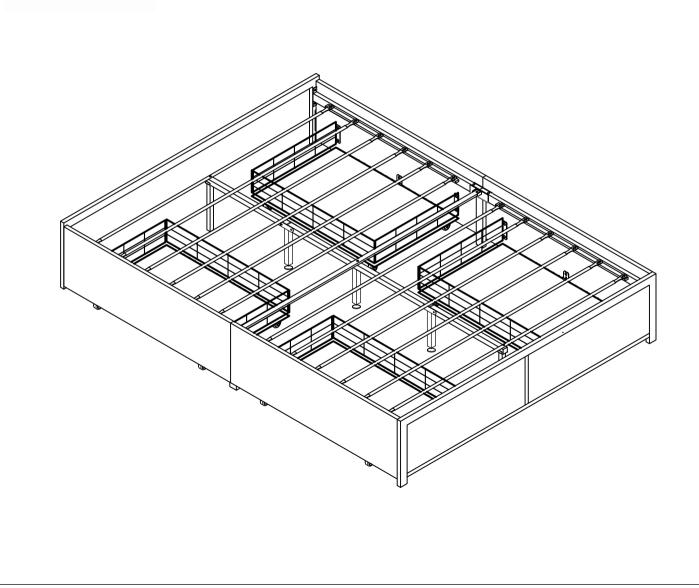

## **Assembly Instruction**

Note:

Levede,

1. Should be assembled on flat ground to keep balance.

2. Before completing the installation, do not tighten the screws.

It needs at least two people to install.

Before starting the assembly, you must read the whole manual and follow the instructions