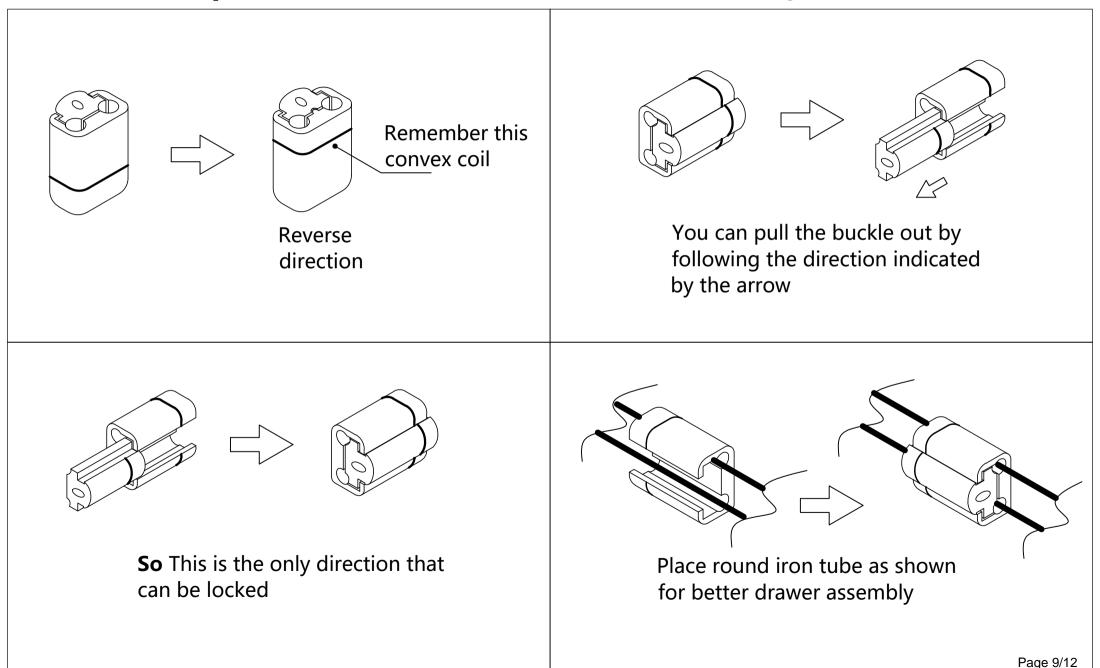

## **Assembly Instruction**

Note:

Levede,

1. Should be assembled on flat ground to keep balance.

2. Before completing the installation, do not tighten the screws.





It needs at least two people to install.



Before starting the assembly, you must read the whole manual and follow the instructions











There is a small sealing pocket in the package. There are two pieces of double-sided adhesive tape and two crash pads in the sealing pocket. As shown in the figure below.



### Assembly Instruction of drawer



#### Assembly Instruction of drawer

#### Black plastic buckle instructions for assembling drawer mesh



## Assembly Instruction of Drawer base



#### Assembly Instruction of **drawer**



#### **Assembly Instruction**