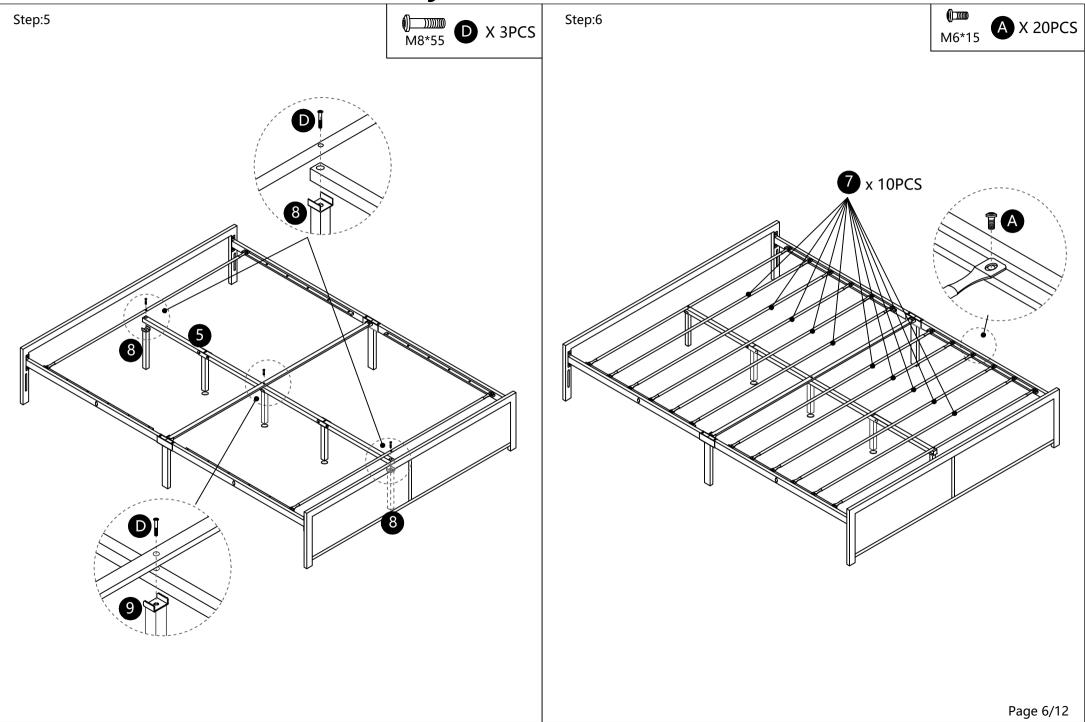

## **Assembly Instruction**

Note:

Levede,

1. Should be assembled on flat ground to keep balance.

2. Before completing the installation, do not tighten the screws.

It needs at least two people to install.

Before starting the assembly, you must read the whole manual and follow the instructions