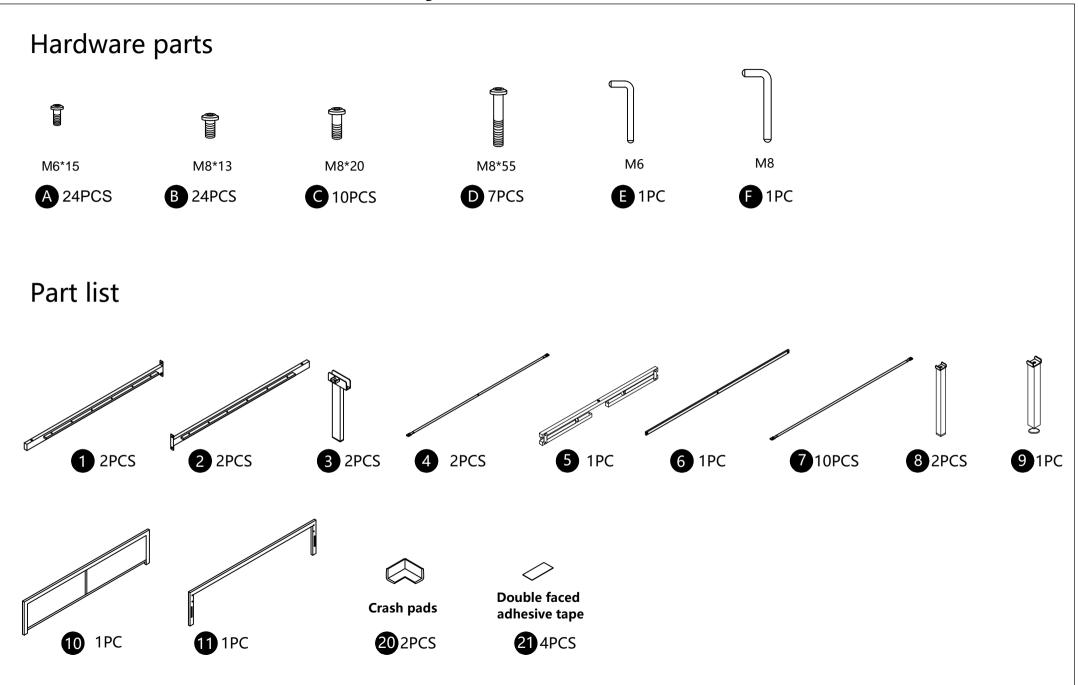

There is a small sealing pocket in the package. There are two pieces of double-sided adhesive tape and two crash pads in the sealing pocket. As shown in the figure below.