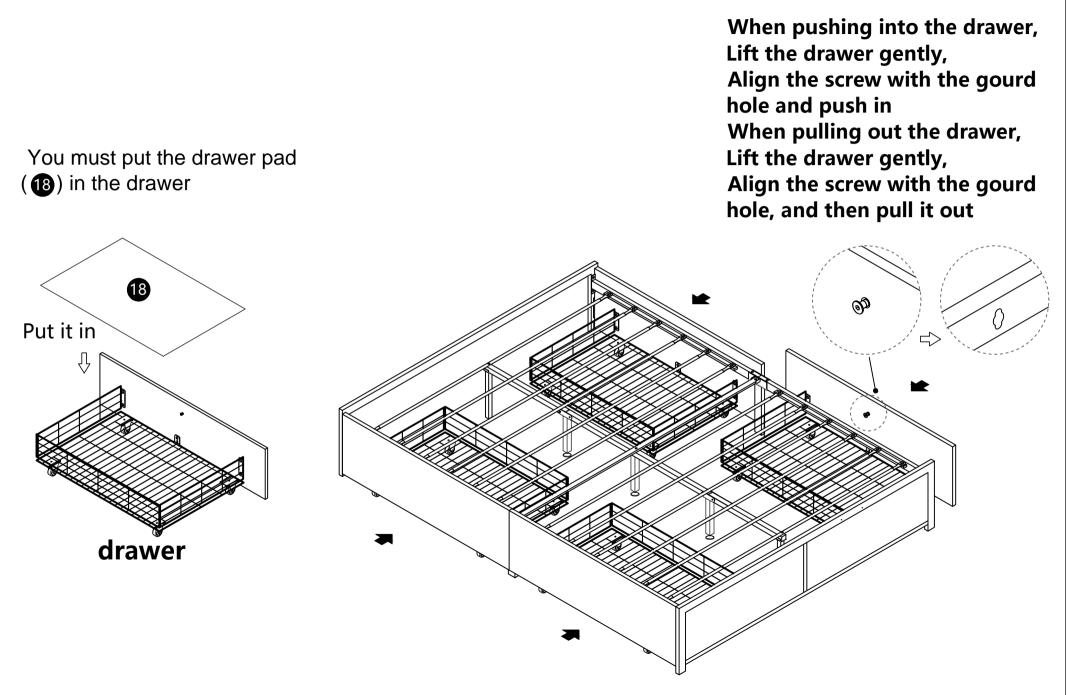

## **Assembly Instruction**

Note:

Levede,

1. Should be assembled on flat ground to keep balance.

2. Before completing the installation, do not tighten the screws.





It needs at least two people to install.



Before starting the assembly, you must read the whole manual and follow the instructions











There is a small sealing pocket in the package. There are two pieces of double-sided adhesive tape and two crash pads in the sealing pocket. As shown in the figure below.



### Assembly Instruction of drawer



#### Assembly Instruction of drawer

#### Black plastic buckle instructions for assembling drawer mesh



## Assembly Instruction of Drawer base



#### Assembly Instruction of **drawer**



#### **Assembly Instruction**