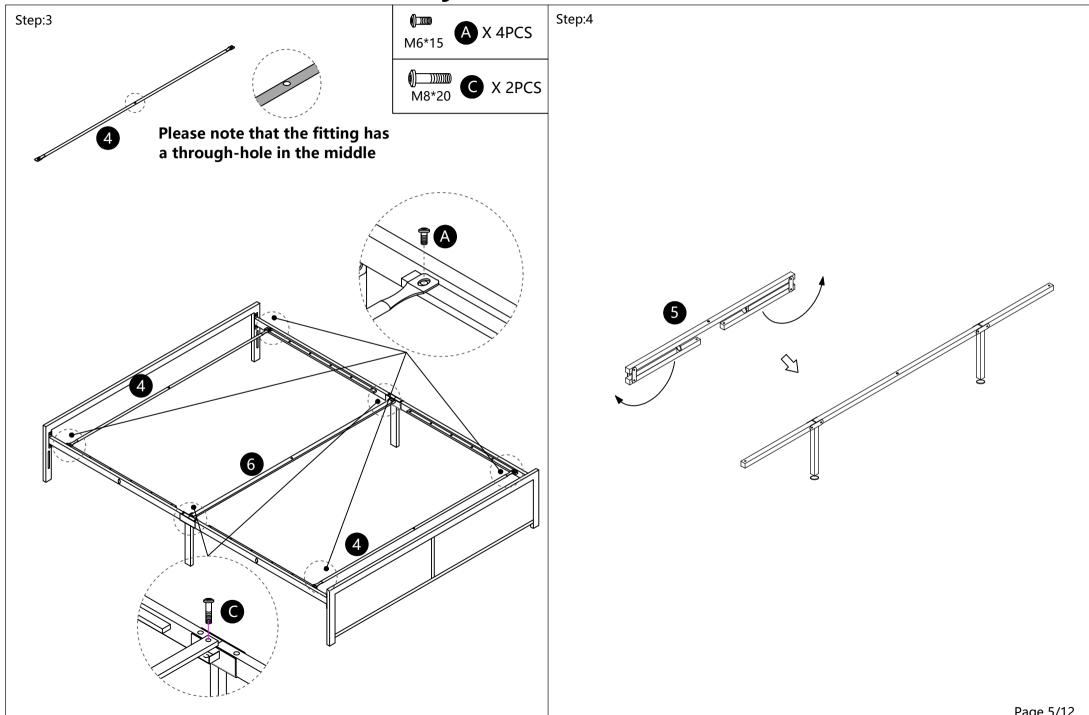

## **Assembly Instruction**

Note:

Levede,

1. Should be assembled on flat ground to keep balance.

2. Before completing the installation, do not tighten the screws.

It needs at least two people to install.

Before starting the assembly, you must read the whole manual and follow the instructions