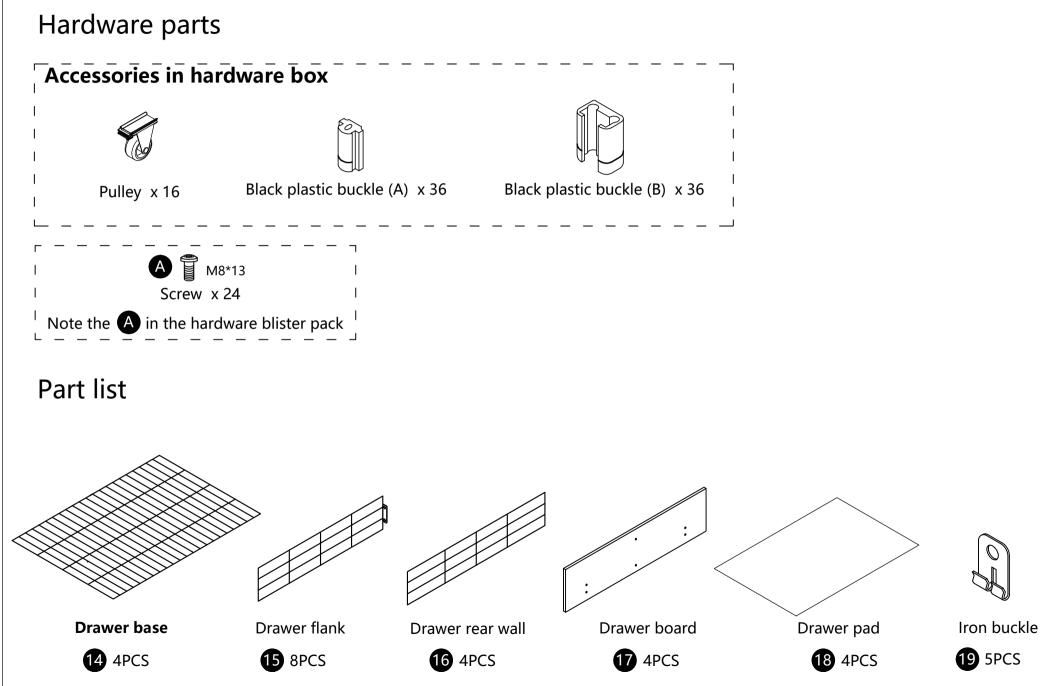

### Assembly Instruction of drawer

#### Assembly Instruction of drawer

## Assembly Instruction of Drawer base

#### Assembly Instruction of **drawer**