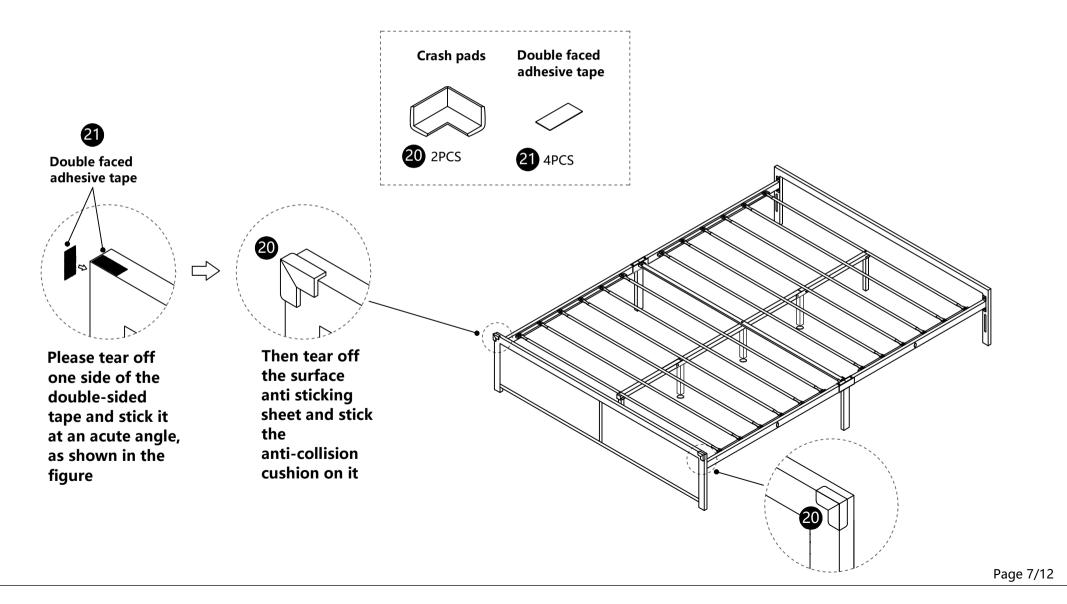

There is a small sealing pocket in the package. There are two pieces of double-sided adhesive tape and two crash pads in the sealing pocket. As shown in the figure below.