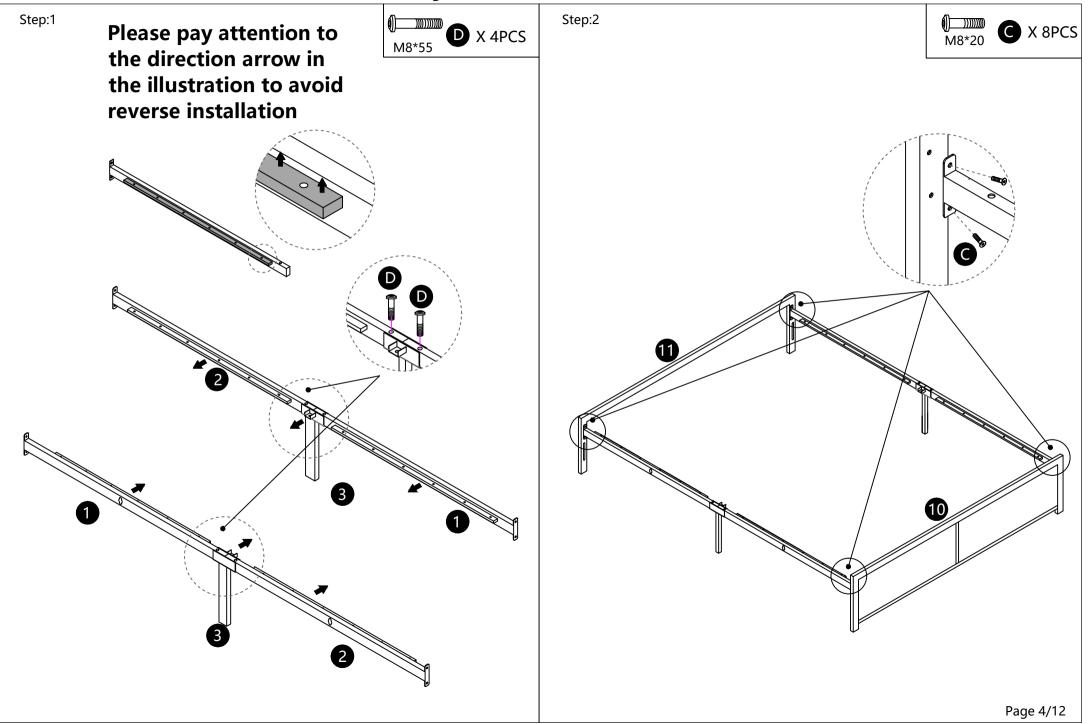

## **Assembly Instruction**

Note:

Levede,

1. Should be assembled on flat ground to keep balance.

2. Before completing the installation, do not tighten the screws.





It needs at least two people to install.



Before starting the assembly, you must read the whole manual and follow the instructions











There is a small sealing pocket in the package. There are two pieces of double-sided adhesive tape and two crash pads in the sealing pocket. As shown in the figure below.



### Assembly Instruction of drawer



#### Assembly Instruction of drawer

#### Black plastic buckle instructions for assembling drawer mesh



## Assembly Instruction of Drawer base



#### Assembly Instruction of **drawer**



#### **Assembly Instruction**