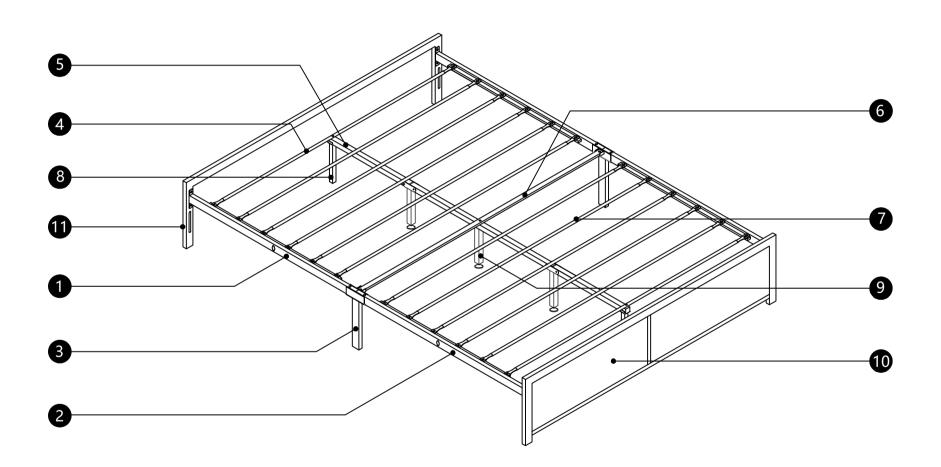

## **Assembly Instruction**

Note:

Levede,

1. Should be assembled on flat ground to keep balance.

2. Before completing the installation, do not tighten the screws.

It needs at least two people to install.

Before starting the assembly, you must read the whole manual and follow the instructions