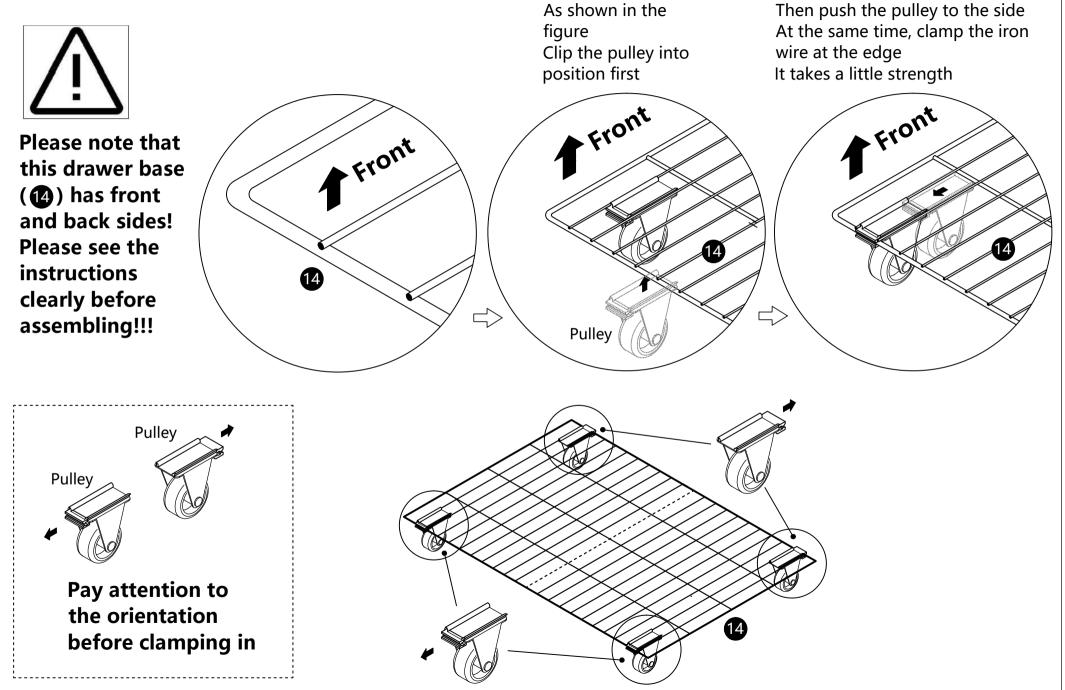

## **Assembly Instruction**

Note:

Levede,

1. Should be assembled on flat ground to keep balance.

2. Before completing the installation, do not tighten the screws.





It needs at least two people to install.



Before starting the assembly, you must read the whole manual and follow the instructions











There is a small sealing pocket in the package. There are two pieces of double-sided adhesive tape and two crash pads in the sealing pocket. As shown in the figure below.



### Assembly Instruction of drawer



#### Assembly Instruction of drawer

#### Black plastic buckle instructions for assembling drawer mesh



## Assembly Instruction of Drawer base



#### Assembly Instruction of **drawer**



#### **Assembly Instruction**