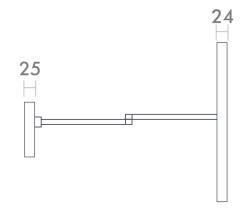

## ILLUSION

CHROME ID-X5-C

MATT BLACK ID-X5-MB

| Size (mm) |     |
|-----------|-----|
| Diameter  | 203 |
| Depth     | 24  |

| Features               |          |
|------------------------|----------|
| LED Lighting           | <b>✓</b> |
| Copper Free Mirror     | <b>✓</b> |
| Demister               | <b>✓</b> |
| X5 Magnifier           | <b>✓</b> |
| Adjustable Swivel Arms | <b>✓</b> |
| Maximum Reach: 400mm   | <b>✓</b> |