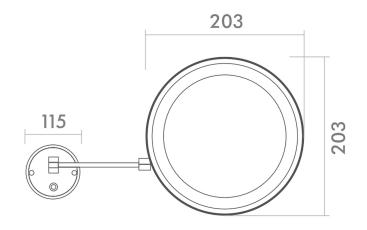

## ILLUSION

CHROME ID-X5-C

MATT BLACK ID-X5-MB

| Size (mm) |     |
|-----------|-----|
| Diameter  | 203 |
| Depth     | 24  |

| Features               |          |
|------------------------|----------|
| LED Lighting           | <b>✓</b> |
| Copper Free Mirror     | <b>✓</b> |
| Demister               | <b>✓</b> |
| X5 Magnifier           | <b>✓</b> |
| Adjustable Swivel Arms | <b>✓</b> |
| Maximum Reach: 400mm   | <b>✓</b> |