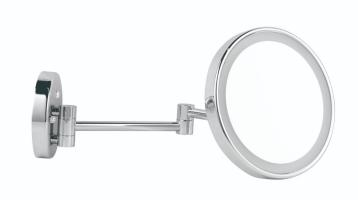

## ILLUSION

CHROME ID-X5-C

MATT BLACK ID-X5-MB

| Size (mm) |     |
|-----------|-----|
| Diameter  | 203 |
| Depth     | 24  |

| Features               |          |
|------------------------|----------|
| LED Lighting           | <b>✓</b> |
| Copper Free Mirror     | <b>✓</b> |
| Demister               | <b>✓</b> |
| X5 Magnifier           | <b>✓</b> |
| Adjustable Swivel Arms | <b>✓</b> |
| Maximum Reach: 400mm   | <b>✓</b> |