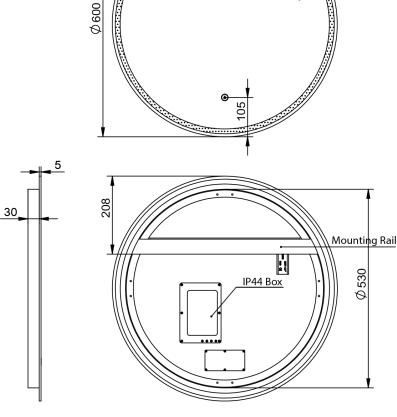

## **Sphere 600**

| Dimension (mm): |     |
|-----------------|-----|
| Diameter        | 600 |
| Depth           | 35  |
| Weight          | 8kg |

Features:

LED Lighting Copper

Free Mirror

## **Optional Extra:**

| Coloured Aluminium Frame<br>(610mm x 610mm x 40mm) |  |         |
|----------------------------------------------------|--|---------|
| Matt Black                                         |  | S60-MB  |
| Gun Metal                                          |  | \$60-GM |
| Brushed Nickel                                     |  | \$60-BN |
| Rose Gold                                          |  | \$60-RG |
| Brushed Brass                                      |  | S60-BB  |