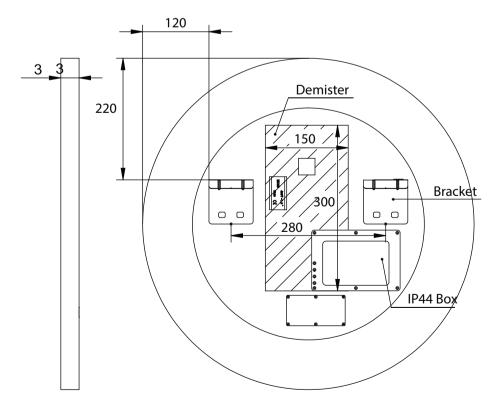

## WHITE 600 E60DD-MW

BLACK 600 E60DD-MB

| Dimension (mm): |     |
|-----------------|-----|
| Diameter        | 600 |
| Depth           | 33  |

| Features                   |              |  |
|----------------------------|--------------|--|
| LED Lighting               | $\checkmark$ |  |
| Copper Free Mirror         | $\checkmark$ |  |
| Demister                   | $\checkmark$ |  |
| Adjustable Light<br>Colour | $\checkmark$ |  |