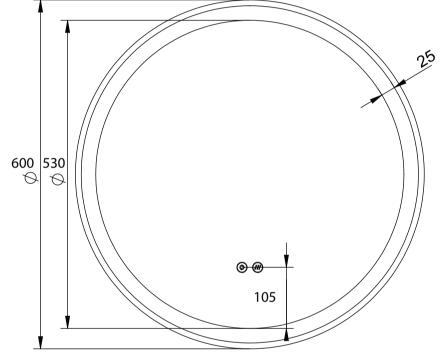

## WHITE 600 E60DD-MW

BLACK 600 E60DD-MB

| Dimension (mm): |     |
|-----------------|-----|
| Diameter        | 600 |
| Depth           | 33  |

| Features                   |              |  |
|----------------------------|--------------|--|
| LED Lighting               | $\checkmark$ |  |
| Copper Free Mirror         | $\checkmark$ |  |
| Demister                   | $\checkmark$ |  |
| Adjustable Light<br>Colour | $\checkmark$ |  |