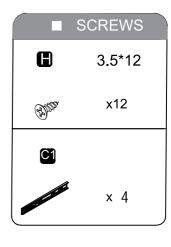

# **■** Fixing List

| NO. | Description        | Size(MM)  |                                                                                                                                                                                                                                                                                                                                                                                                                                                                                                                                                                                                                                                                                                                                                                                                                                                                                                                                                                                                                                                                                                                                                                                                                                                                                                                                                                                                                                                                                                                                                                                                                                                                                                                                                                                                                                                                                                                                                                                                                                                                                                                                | QTY | NO. | Description        | Size(MM)   |          | QTY |
|-----|--------------------|-----------|--------------------------------------------------------------------------------------------------------------------------------------------------------------------------------------------------------------------------------------------------------------------------------------------------------------------------------------------------------------------------------------------------------------------------------------------------------------------------------------------------------------------------------------------------------------------------------------------------------------------------------------------------------------------------------------------------------------------------------------------------------------------------------------------------------------------------------------------------------------------------------------------------------------------------------------------------------------------------------------------------------------------------------------------------------------------------------------------------------------------------------------------------------------------------------------------------------------------------------------------------------------------------------------------------------------------------------------------------------------------------------------------------------------------------------------------------------------------------------------------------------------------------------------------------------------------------------------------------------------------------------------------------------------------------------------------------------------------------------------------------------------------------------------------------------------------------------------------------------------------------------------------------------------------------------------------------------------------------------------------------------------------------------------------------------------------------------------------------------------------------------|-----|-----|--------------------|------------|----------|-----|
| A1  | Cam<br>Lock        | Ø15*11.5  |                                                                                                                                                                                                                                                                                                                                                                                                                                                                                                                                                                                                                                                                                                                                                                                                                                                                                                                                                                                                                                                                                                                                                                                                                                                                                                                                                                                                                                                                                                                                                                                                                                                                                                                                                                                                                                                                                                                                                                                                                                                                                                                                | 34  | A2  | Cam<br>bolt        | ø 6*32     |          | 34  |
| В   | Wood<br>dowel      | ø8*30     |                                                                                                                                                                                                                                                                                                                                                                                                                                                                                                                                                                                                                                                                                                                                                                                                                                                                                                                                                                                                                                                                                                                                                                                                                                                                                                                                                                                                                                                                                                                                                                                                                                                                                                                                                                                                                                                                                                                                                                                                                                                                                                                                | 20  | С   | Drawer<br>Sliders  | 12"        |          | 4   |
| D   | Round wire case    |           |                                                                                                                                                                                                                                                                                                                                                                                                                                                                                                                                                                                                                                                                                                                                                                                                                                                                                                                                                                                                                                                                                                                                                                                                                                                                                                                                                                                                                                                                                                                                                                                                                                                                                                                                                                                                                                                                                                                                                                                                                                                                                                                                | 1   | E   | Wire Case          |            |          | 1   |
| F   | Shelf Pin          |           |                                                                                                                                                                                                                                                                                                                                                                                                                                                                                                                                                                                                                                                                                                                                                                                                                                                                                                                                                                                                                                                                                                                                                                                                                                                                                                                                                                                                                                                                                                                                                                                                                                                                                                                                                                                                                                                                                                                                                                                                                                                                                                                                | 4   | G   | Self tapping screw | 4*16       | Buttan   | 18  |
| Н   | Self tapping screw | 3.5*12    | De la constante de la constant | 26  | ı   | Self tapping screw | 4*20       | Buttan   | 4   |
| J   | Self tapping screw | 5*20      | Managar                                                                                                                                                                                                                                                                                                                                                                                                                                                                                                                                                                                                                                                                                                                                                                                                                                                                                                                                                                                                                                                                                                                                                                                                                                                                                                                                                                                                                                                                                                                                                                                                                                                                                                                                                                                                                                                                                                                                                                                                                                                                                                                        | 10  | К   | Self tapping screw | 3.5*35     | Buttette | 8   |
| L   |                    | 125*60*25 |                                                                                                                                                                                                                                                                                                                                                                                                                                                                                                                                                                                                                                                                                                                                                                                                                                                                                                                                                                                                                                                                                                                                                                                                                                                                                                                                                                                                                                                                                                                                                                                                                                                                                                                                                                                                                                                                                                                                                                                                                                                                                                                                | 2   | М   | Coded lock         |            |          | 1   |
| N   |                    | M6*25     |                                                                                                                                                                                                                                                                                                                                                                                                                                                                                                                                                                                                                                                                                                                                                                                                                                                                                                                                                                                                                                                                                                                                                                                                                                                                                                                                                                                                                                                                                                                                                                                                                                                                                                                                                                                                                                                                                                                                                                                                                                                                                                                                | 2   | 0   |                    | Ø 15*6.5*1 | 0        | 2   |
| Р   |                    | M6*20     | (L)                                                                                                                                                                                                                                                                                                                                                                                                                                                                                                                                                                                                                                                                                                                                                                                                                                                                                                                                                                                                                                                                                                                                                                                                                                                                                                                                                                                                                                                                                                                                                                                                                                                                                                                                                                                                                                                                                                                                                                                                                                                                                                                            | 4   | Q   |                    | M4*20      | <b>6</b> | 4   |
| R   |                    | M8*20     | (C)                                                                                                                                                                                                                                                                                                                                                                                                                                                                                                                                                                                                                                                                                                                                                                                                                                                                                                                                                                                                                                                                                                                                                                                                                                                                                                                                                                                                                                                                                                                                                                                                                                                                                                                                                                                                                                                                                                                                                                                                                                                                                                                            | 16  |     |                    |            |          |     |
| Т   |                    | ø 50*30   |                                                                                                                                                                                                                                                                                                                                                                                                                                                                                                                                                                                                                                                                                                                                                                                                                                                                                                                                                                                                                                                                                                                                                                                                                                                                                                                                                                                                                                                                                                                                                                                                                                                                                                                                                                                                                                                                                                                                                                                                                                                                                                                                | 5   | U   |                    |            |          | 1   |
| V   |                    |           |                                                                                                                                                                                                                                                                                                                                                                                                                                                                                                                                                                                                                                                                                                                                                                                                                                                                                                                                                                                                                                                                                                                                                                                                                                                                                                                                                                                                                                                                                                                                                                                                                                                                                                                                                                                                                                                                                                                                                                                                                                                                                                                                | 36  |     |                    |            |          |     |
| X   |                    |           |                                                                                                                                                                                                                                                                                                                                                                                                                                                                                                                                                                                                                                                                                                                                                                                                                                                                                                                                                                                                                                                                                                                                                                                                                                                                                                                                                                                                                                                                                                                                                                                                                                                                                                                                                                                                                                                                                                                                                                                                                                                                                                                                | 1   | Υ   |                    |            |          | 2   |
| Z   |                    |           |                                                                                                                                                                                                                                                                                                                                                                                                                                                                                                                                                                                                                                                                                                                                                                                                                                                                                                                                                                                                                                                                                                                                                                                                                                                                                                                                                                                                                                                                                                                                                                                                                                                                                                                                                                                                                                                                                                                                                                                                                                                                                                                                | 1   | Z1  |                    |            |          | 2   |