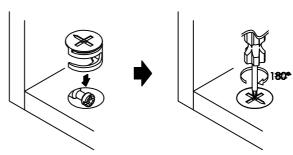

#### **CAM LOCK**

When fitting cam lock, ensure starting position is correct before you insert connecting quickfit.

Quickfit head should bein the centre of the camlock when the twopanels are joined. Cam lock should beinserted before quickfit.

Turn camlock clockwise to tighten.

**P.7** 