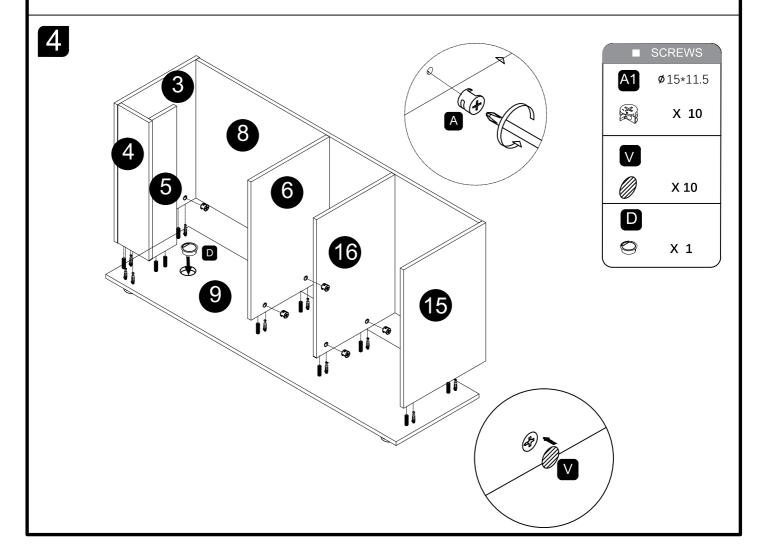

# ■ Assembly Steps

The following installation steps take the right installation as an example

# ■ Assembly Steps