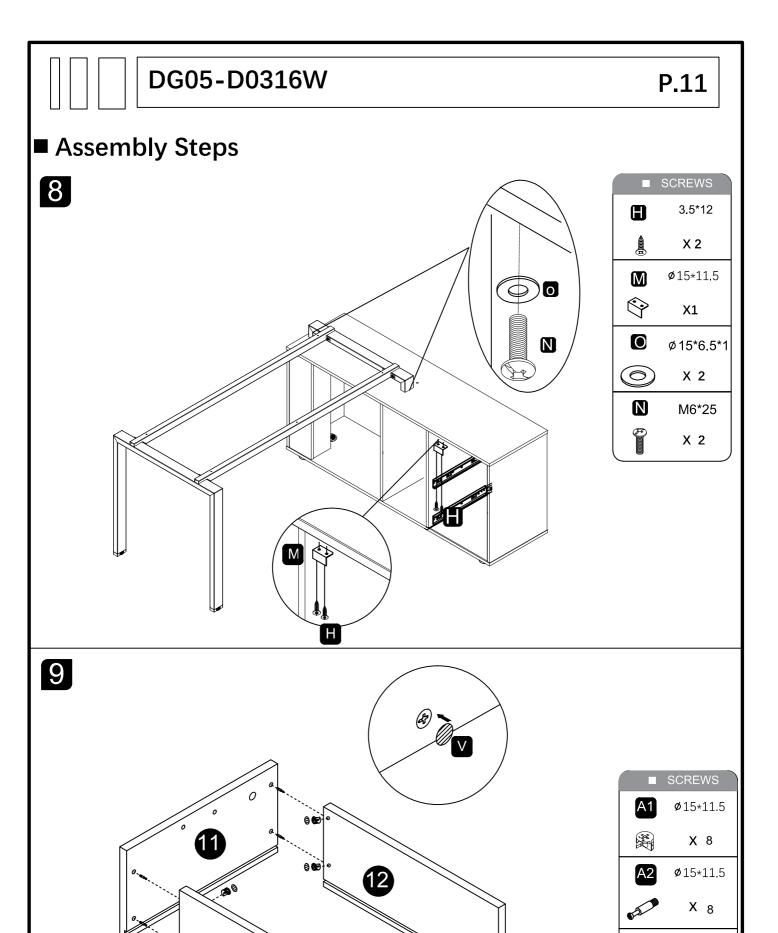

| 1   | Z1  |                    |            |          | 2   |



**P.6** 

#### Tips before you start:



#### **QUICKFIT**



Tighten quickfit until shoulder is flush with panel. Do not overtighten or undertighten.

#### **CAM LOCK**



When fitting cam lock, ensure starting position is correct before you insert connecting quickfit.

Quickfit head should bein the centre of the camlock when the twopanels are joined. Cam lock should beinserted before quickfit.



Turn camlock clockwise to tighten.



**P.7** 

# ■ Assembly Steps





The following installation steps take the right installation as an example





# ■ Assembly Steps

3









# ■ Assembly Steps

5





6









V

8 X



P.12

# ■ Assembly Steps

10



11



SCREWS

3.5\*35

Martinery X 8









# ■ Assembly Steps













#### **FINAL NOTE:**

Do not drag the furniture as this may cause damage to the legs. Instead, ask at least 2 persons to lift carefully with caution from either end.

IMPORTANT: CARE GUIDE FOR YOUR MELAMINE BOARD FURNITURE

Please read up on important information regarding your furniture.

- Dust frequently with a clean damp, lint , free cloth.
- Avoid using chemicals or solvents when cleaning the furniture.
- Do not place hot objects on any furniture surface.
- Avoid exposing your furniture to strong sunlight.
- Do not expose your furniture to any liquids.
- Do not allow sharp or rough object scratch the surface of furniture.
- When moving furniture, do not drag it acr