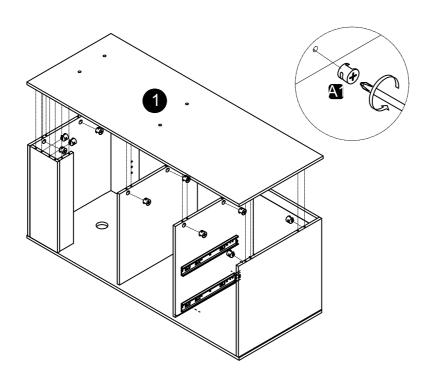

# ■ Assembly Steps

The following installation steps take the right installation as an example

# ■ Assembly Steps