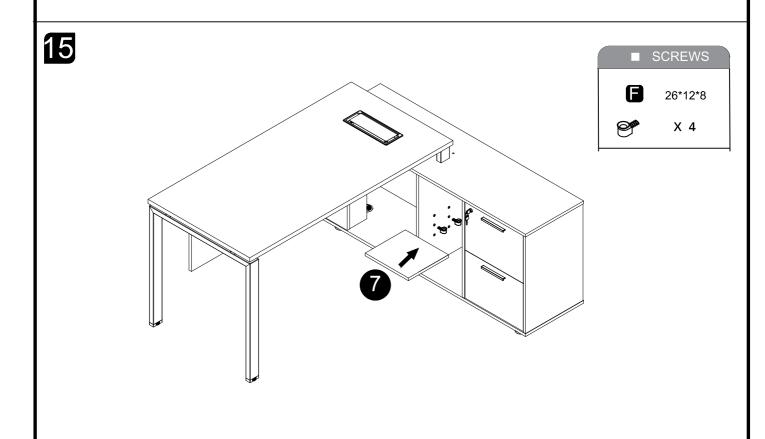

| Z1  |                    |            |          | 2   |



**P.6** 

#### Tips before you start:



#### **QUICKFIT**



Tighten quickfit until shoulder is flush with panel. Do not overtighten or undertighten.

#### **CAM LOCK**



When fitting cam lock, ensure starting position is correct before you insert connecting quickfit.

Quickfit head should bein the centre of the camlock when the twopanels are joined. Cam lock should beinserted before quickfit.



Turn camlock clockwise to tighten.



**P.7** 

# ■ Assembly Steps





The following installation steps take the right installation as an example





# ■ Assembly Steps

3









# ■ Assembly Steps

5





6









V

8 X



P.12

# ■ Assembly Steps

10



11



SCREWS

3.5\*35

Martinery X 8









# ■ Assembly Steps













#### **FINAL NOTE:**

Do not drag the furniture as this may cause damage to the legs. Instead, ask at least 2 persons to lift carefully with caution from either end.

IMPORTANT: CARE GUIDE FOR YOUR MELAMINE BOARD FURNITURE

Please read up on important information regarding your furniture.

- Dust frequently with a clean damp, lint , free cloth.
- Avoid using chemicals or solvents when cleaning the furniture.
- Do not place hot objects on any furniture surface.
- Avoid exposing your furniture to strong sunlight.
- Do not expose your furniture to any liquids.
- Do not allow sharp or rough object scratch the surface of furniture.
- When moving furniture, do not drag it across the floor.