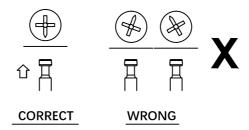

#### **CAM LOCK**

When fitting cam lock, ensure starting position is correct before you insert connecting quickfit.

Quickfit head should bein the centre of the camlock when the twopanels are joined. Cam lock should beinserted before quickfit.