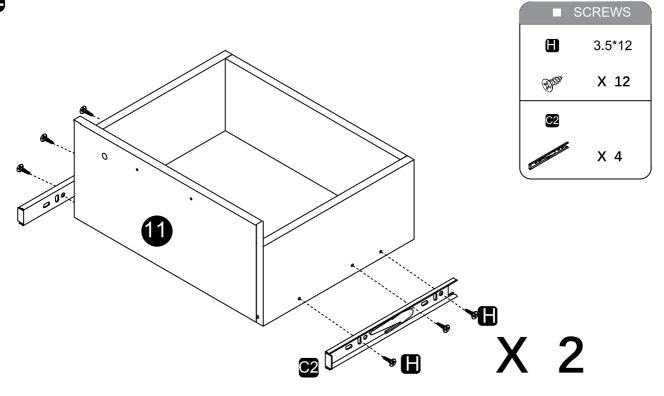

| 1   | Z1  |                    |            |          | 2   |



**P.6** 

#### Tips before you start:



#### **QUICKFIT**



Tighten quickfit until shoulder is flush with panel. Do not overtighten or undertighten.

#### **CAM LOCK**



When fitting cam lock, ensure starting position is correct before you insert connecting quickfit.

Quickfit head should bein the centre of the camlock when the twopanels are joined. Cam lock should beinserted before quickfit.



Turn camlock clockwise to tighten.



**P.7** 

# ■ Assembly Steps





The following installation steps take the right installation as an example





# ■ Assembly Steps

3









# ■ Assembly Steps

5





6









V

8 X



P.12

# ■ Assembly Steps

10



11



SCREWS

3.5\*35

Martinery X 8









# ■ Assembly Steps













#### **FINAL NOTE:**

Do not drag the furniture as this may cause damage to the legs. Instead, ask at least 2 persons to lift carefully with caution from either end.

IMPORTANT: CARE GUIDE FOR YOUR MELAMINE BOARD FURNITURE

Please read up on important information regarding your furniture.

- Dust frequently with a clean damp, lint , free cloth.
- Avoid using chemicals or solvents when cleaning the furniture.
- Do not place hot objects on any furniture surface.
- Avoid exposing your furniture to strong sunlight.
- Do not expose your furniture to any liquids.
- Do not allow sharp or rough object scratch the surface of furniture.
- When moving furniture, do not drag it across the floor.