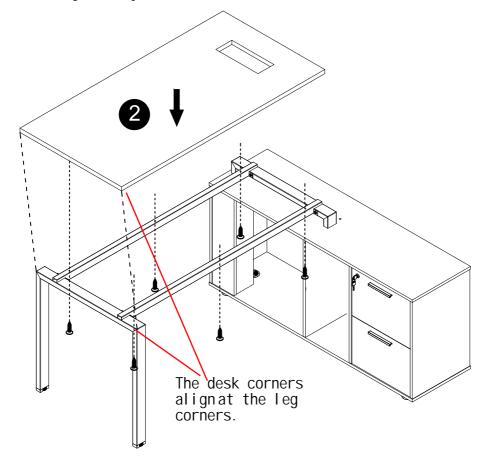

# ■ Assembly Steps

The following installation steps take the right installation as an example

# ■ Assembly Steps