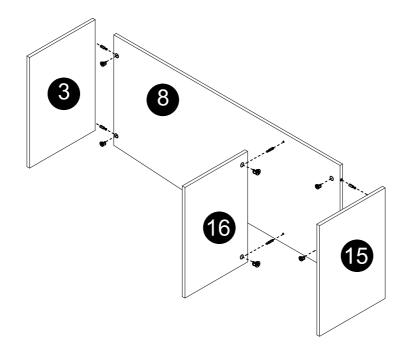

# ■ Assembly Steps

The following installation steps take the right installation as an example

# ■ Assembly Steps

3