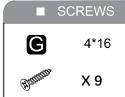

| Z1  |                    |            |          | 2   |



**P.6** 

#### Tips before you start:



#### **QUICKFIT**



Tighten quickfit until shoulder is flush with panel. Do not overtighten or undertighten.

#### **CAM LOCK**



When fitting cam lock, ensure starting position is correct before you insert connecting quickfit.

Quickfit head should bein the centre of the camlock when the twopanels are joined. Cam lock should beinserted before quickfit.



Turn camlock clockwise to tighten.



**P.7** 

# ■ Assembly Steps





The following installation steps take the right installation as an example





# ■ Assembly Steps

3









# ■ Assembly Steps

5





6









V

8 X



P.12

# ■ Assembly Steps

10



11



SCREWS

3.5\*35

Martinery X 8









# ■ Assembly Steps













#### **FINAL NOTE:**

Do not drag the furniture as this may cause damage to the legs. Instead, ask at least 2 persons to lift carefully with caution from either end.

IMPORTANT: CARE GUIDE FOR YOUR MELAMINE BOARD FURNITURE

Please read up on important information regarding your furniture.

- Dust frequently with a clean damp, lint , free cloth.
- Avoid using chemicals or solvents when cleaning the furniture.
- Do not place hot objects on any furniture surface.
- Avoid exposing your furniture to strong sunlight.
- Do not expose your furniture to any liquids.
- Do not allow sharp or rough object scratch the surface of furniture.
- When moving furniture, do not drag it across the floor.