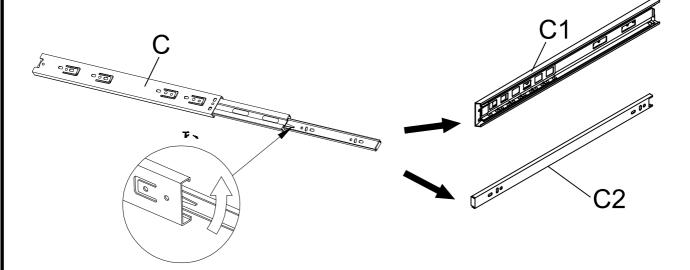

# **■** Parts list

| NO. | Dimension   | QTY | Drawing |
|-----|-------------|-----|---------|
| 1   | 1400*400*16 | 1   |         |
| 2   | 1400*700*25 | 1   |         |
| 3   | 578*396*16  | 1   |         |
| 4   | 578*160*16  | 1   |         |
| 6   | 578*120*16  | 1   |         |
| 6   | 378*578*16  | 1   |         |
| 7   | 374*344*16  | 1   |         |
| 8   | 1364*578*16 | 1   |         |

### **■** Parts list

| NO. | Dimension   | QTY | Drawing |
|-----|-------------|-----|---------|
| 9   | 1400*400*16 |     |         |
| 10  | 1000*340*16 | 1   |         |
| •   | 364*150*16  | 2   |         |
| 12  | 350*80*16   | 4   |         |
| 13  | 310*80*16   | 2   |         |
| 14  | 320*327*4   | 2   |         |
| 16  | 578*396*16  | 1   |         |
| 16  | 378*578*16  | 1   |         |

# **■** Fixing List

| NO. | Description        | Size(MM)  |                                                                                                                                                                                                                                                                                                                                                                                                                                                                                                                                                                                                                                                                                                                                                                                                                                                                                                                                                                                                                                                                                                                                                                                                                                                                                                                                                                                                                                                                                                                                                                                                                                                                                                                                                                                                                                                                                                                                                                                                                                                                                                                                | QTY | NO. | Description        | Size(MM)   |          | QTY |
|-----|--------------------|-----------|--------------------------------------------------------------------------------------------------------------------------------------------------------------------------------------------------------------------------------------------------------------------------------------------------------------------------------------------------------------------------------------------------------------------------------------------------------------------------------------------------------------------------------------------------------------------------------------------------------------------------------------------------------------------------------------------------------------------------------------------------------------------------------------------------------------------------------------------------------------------------------------------------------------------------------------------------------------------------------------------------------------------------------------------------------------------------------------------------------------------------------------------------------------------------------------------------------------------------------------------------------------------------------------------------------------------------------------------------------------------------------------------------------------------------------------------------------------------------------------------------------------------------------------------------------------------------------------------------------------------------------------------------------------------------------------------------------------------------------------------------------------------------------------------------------------------------------------------------------------------------------------------------------------------------------------------------------------------------------------------------------------------------------------------------------------------------------------------------------------------------------|-----|-----|--------------------|------------|----------|-----|
| A1  | Cam<br>Lock        | Ø15*11.5  |                                                                                                                                                                                                                                                                                                                                                                                                                                                                                                                                                                                                                                                                                                                                                                                                                                                                                                                                                                                                                                                                                                                                                                                                                                                                                                                                                                                                                                                                                                                                                                                                                                                                                                                                                                                                                                                                                                                                                                                                                                                                                                                                | 34  | A2  | Cam<br>bolt        | ø 6*32     |          | 34  |
| В   | Wood<br>dowel      | ø8*30     |                                                                                                                                                                                                                                                                                                                                                                                                                                                                                                                                                                                                                                                                                                                                                                                                                                                                                                                                                                                                                                                                                                                                                                                                                                                                                                                                                                                                                                                                                                                                                                                                                                                                                                                                                                                                                                                                                                                                                                                                                                                                                                                                | 20  | С   | Drawer<br>Sliders  | 12"        |          | 4   |
| D   | Round wire case    |           |                                                                                                                                                                                                                                                                                                                                                                                                                                                                                                                                                                                                                                                                                                                                                                                                                                                                                                                                                                                                                                                                                                                                                                                                                                                                                                                                                                                                                                                                                                                                                                                                                                                                                                                                                                                                                                                                                                                                                                                                                                                                                                                                | 1   | E   | Wire Case          |            |          | 1   |
| F   | Shelf Pin          |           |                                                                                                                                                                                                                                                                                                                                                                                                                                                                                                                                                                                                                                                                                                                                                                                                                                                                                                                                                                                                                                                                                                                                                                                                                                                                                                                                                                                                                                                                                                                                                                                                                                                                                                                                                                                                                                                                                                                                                                                                                                                                                                                                | 4   | G   | Self tapping screw | 4*16       | Buttan   | 18  |
| Н   | Self tapping screw | 3.5*12    | De la constante de la constant | 26  | ı   | Self tapping screw | 4*20       | Buttan   | 4   |
| J   | Self tapping screw | 5*20      | Managar                                                                                                                                                                                                                                                                                                                                                                                                                                                                                                                                                                                                                                                                                                                                                                                                                                                                                                                                                                                                                                                                                                                                                                                                                                                                                                                                                                                                                                                                                                                                                                                                                                                                                                                                                                                                                                                                                                                                                                                                                                                                                                                        | 10  | К   | Self tapping screw | 3.5*35     | Buttette | 8   |
| L   |                    | 125*60*25 |                                                                                                                                                                                                                                                                                                                                                                                                                                                                                                                                                                                                                                                                                                                                                                                                                                                                                                                                                                                                                                                                                                                                                                                                                                                                                                                                                                                                                                                                                                                                                                                                                                                                                                                                                                                                                                                                                                                                                                                                                                                                                                                                | 2   | М   | Coded lock         |            |          | 1   |
| N   |                    | M6*25     |                                                                                                                                                                                                                                                                                                                                                                                                                                                                                                                                                                                                                                                                                                                                                                                                                                                                                                                                                                                                                                                                                                                                                                                                                                                                                                                                                                                                                                                                                                                                                                                                                                                                                                                                                                                                                                                                                                                                                                                                                                                                                                                                | 2   | 0   |                    | Ø 15*6.5*1 | 0        | 2   |
| Р   |                    | M6*20     | (L)                                                                                                                                                                                                                                                                                                                                                                                                                                                                                                                                                                                                                                                                                                                                                                                                                                                                                                                                                                                                                                                                                                                                                                                                                                                                                                                                                                                                                                                                                                                                                                                                                                                                                                                                                                                                                                                                                                                                                                                                                                                                                                                            | 4   | Q   |                    | M4*20      | <b>6</b> | 4   |
| R   |                    | M8*20     | (C)                                                                                                                                                                                                                                                                                                                                                                                                                                                                                                                                                                                                                                                                                                                                                                                                                                                                                                                                                                                                                                                                                                                                                                                                                                                                                                                                                                                                                                                                                                                                                                                                                                                                                                                                                                                                                                                                                                                                                                                                                                                                                                                            | 16  |     |                    |            |          |     |
| Т   |                    | ø 50*30   |                                                                                                                                                                                                                                                                                                                                                                                                                                                                                                                                                                                                                                                                                                                                                                                                                                                                                                                                                                                                                                                                                                                                                                                                                                                                                                                                                                                                                                                                                                                                                                                                                                                                                                                                                                                                                                                                                                                                                                                                                                                                                                                                | 5   | U   |                    |            |          | 1   |
| V   |                    |           |                                                                                                                                                                                                                                                                                                                                                                                                                                                                                                                                                                                                                                                                                                                                                                                                                                                                                                                                                                                                                                                                                                                                                                                                                                                                                                                                                                                                                                                                                                                                                                                                                                                                                                                                                                                                                                                                                                                                                                                                                                                                                                                                | 36  |     |                    |            |          |     |
| X   |                    |           |                                                                                                                                                                                                                                                                                                                                                                                                                                                                                                                                                                                                                                                                                                                                                                                                                                                                                                                                                                                                                                                                                                                                                                                                                                                                                                                                                                                                                                                                                                                                                                                                                                                                                                                                                                                                                                                                                                                                                                                                                                                                                                                                | 1   | Υ   |                    |            |          | 2   |
| Z   |                    |           |                                                                                                                                                                                                                                                                                                                                                                                                                                                                                                                                                                                                                                                                                                                                                                                                                                                                                                                                                                                                                                                                                                                                                                                                                                                                                                                                                                                                                                                                                                                                                                                                                                                                                                                                                                                                                                                                                                                                                                                                                                                                                                                                | 1   | Z1  |                    |            |          | 2   |