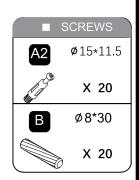

# **■** Fixing List

| NO. | Description        | Size(MM)  |                                                                                                                                                                                                                                                                                                                                                                                                                                                                                                                                                                                                                                                                                                                                                                                                                                                                                                                                                                                                                                                                                                                                                                                                                                                                                                                                                                                                                                                                                                                                                                                                                                                                                                                                                                                                                                                                                                                                                                                                                                                                                                                                | QTY | NO. | Description        | Size(MM)   |          | QTY |
|-----|--------------------|-----------|--------------------------------------------------------------------------------------------------------------------------------------------------------------------------------------------------------------------------------------------------------------------------------------------------------------------------------------------------------------------------------------------------------------------------------------------------------------------------------------------------------------------------------------------------------------------------------------------------------------------------------------------------------------------------------------------------------------------------------------------------------------------------------------------------------------------------------------------------------------------------------------------------------------------------------------------------------------------------------------------------------------------------------------------------------------------------------------------------------------------------------------------------------------------------------------------------------------------------------------------------------------------------------------------------------------------------------------------------------------------------------------------------------------------------------------------------------------------------------------------------------------------------------------------------------------------------------------------------------------------------------------------------------------------------------------------------------------------------------------------------------------------------------------------------------------------------------------------------------------------------------------------------------------------------------------------------------------------------------------------------------------------------------------------------------------------------------------------------------------------------------|-----|-----|--------------------|------------|----------|-----|
| A1  | Cam<br>Lock        | Ø15*11.5  |                                                                                                                                                                                                                                                                                                                                                                                                                                                                                                                                                                                                                                                                                                                                                                                                                                                                                                                                                                                                                                                                                                                                                                                                                                                                                                                                                                                                                                                                                                                                                                                                                                                                                                                                                                                                                                                                                                                                                                                                                                                                                                                                | 34  | A2  | Cam<br>bolt        | ø 6*32     |          | 34  |
| В   | Wood<br>dowel      | ø8*30     |                                                                                                                                                                                                                                                                                                                                                                                                                                                                                                                                                                                                                                                                                                                                                                                                                                                                                                                                                                                                                                                                                                                                                                                                                                                                                                                                                                                                                                                                                                                                                                                                                                                                                                                                                                                                                                                                                                                                                                                                                                                                                                                                | 20  | С   | Drawer<br>Sliders  | 12"        |          | 4   |
| D   | Round wire case    |           |                                                                                                                                                                                                                                                                                                                                                                                                                                                                                                                                                                                                                                                                                                                                                                                                                                                                                                                                                                                                                                                                                                                                                                                                                                                                                                                                                                                                                                                                                                                                                                                                                                                                                                                                                                                                                                                                                                                                                                                                                                                                                                                                | 1   | E   | Wire Case          |            |          | 1   |
| F   | Shelf Pin          |           |                                                                                                                                                                                                                                                                                                                                                                                                                                                                                                                                                                                                                                                                                                                                                                                                                                                                                                                                                                                                                                                                                                                                                                                                                                                                                                                                                                                                                                                                                                                                                                                                                                                                                                                                                                                                                                                                                                                                                                                                                                                                                                                                | 4   | G   | Self tapping screw | 4*16       | Buttan   | 18  |
| Н   | Self tapping screw | 3.5*12    | De la constante de la constant | 26  | ı   | Self tapping screw | 4*20       | Buttan   | 4   |
| J   | Self tapping screw | 5*20      | Managar                                                                                                                                                                                                                                                                                                                                                                                                                                                                                                                                                                                                                                                                                                                                                                                                                                                                                                                                                                                                                                                                                                                                                                                                                                                                                                                                                                                                                                                                                                                                                                                                                                                                                                                                                                                                                                                                                                                                                                                                                                                                                                                        | 10  | К   | Self tapping screw | 3.5*35     | Buttette | 8   |
| L   |                    | 125*60*25 |                                                                                                                                                                                                                                                                                                                                                                                                                                                                                                                                                                                                                                                                                                                                                                                                                                                                                                                                                                                                                                                                                                                                                                                                                                                                                                                                                                                                                                                                                                                                                                                                                                                                                                                                                                                                                                                                                                                                                                                                                                                                                                                                | 2   | М   | Coded lock         |            |          | 1   |
| N   |                    | M6*25     |                                                                                                                                                                                                                                                                                                                                                                                                                                                                                                                                                                                                                                                                                                                                                                                                                                                                                                                                                                                                                                                                                                                                                                                                                                                                                                                                                                                                                                                                                                                                                                                                                                                                                                                                                                                                                                                                                                                                                                                                                                                                                                                                | 2   | 0   |                    | Ø 15*6.5*1 | 0        | 2   |
| Р   |                    | M6*20     | (L)                                                                                                                                                                                                                                                                                                                                                                                                                                                                                                                                                                                                                                                                                                                                                                                                                                                                                                                                                                                                                                                                                                                                                                                                                                                                                                                                                                                                                                                                                                                                                                                                                                                                                                                                                                                                                                                                                                                                                                                                                                                                                                                            | 4   | Q   |                    | M4*20      | <b>6</b> | 4   |
| R   |                    | M8*20     | (C)                                                                                                                                                                                                                                                                                                                                                                                                                                                                                                                                                                                                                                                                                                                                                                                                                                                                                                                                                                                                                                                                                                                                                                                                                                                                                                                                                                                                                                                                                                                                                                                                                                                                                                                                                                                                                                                                                                                                                                                                                                                                                                                            | 16  |     |                    |            |          |     |
| Т   |                    | ø 50*30   |                                                                                                                                                                                                                                                                                                                                                                                                                                                                                                                                                                                                                                                                                                                                                                                                                                                                                                                                                                                                                                                                                                                                                                                                                                                                                                                                                                                                                                                                                                                                                                                                                                                                                                                                                                                                                                                                                                                                                                                                                                                                                                                                | 5   | U   |                    |            |          | 1   |
| V   |                    |           |                                                                                                                                                                                                                                                                                                                                                                                                                                                                                                                                                                                                                                                                                                                                                                                                                                                                                                                                                                                                                                                                                                                                                                                                                                                                                                                                                                                                                                                                                                                                                                                                                                                                                                                                                                                                                                                                                                                                                                                                                                                                                                                                | 36  |     |                    |            |          |     |
| X   |                    |           |                                                                                                                                                                                                                                                                                                                                                                                                                                                                                                                                                                                                                                                                                                                                                                                                                                                                                                                                                                                                                                                                                                                                                                                                                                                                                                                                                                                                                                                                                                                                                                                                                                                                                                                                                                                                                                                                                                                                                                                                                                                                                                                                | 1   | Υ   |                    |            |          | 2   |
| Z   |                    |           |                                                                                                                                                                                                                                                                                                                                                                                                                                                                                                                                                                                                                                                                                                                                                                                                                                                                                                                                                                                                                                                                                                                                                                                                                                                                                                                                                                                                                                                                                                                                                                                                                                                                                                                                                                                                                                                                                                                                                                                                                                                                                                                                | 1   | Z1  |                    |            |          | 2   |