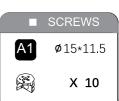

# **■** Fixing List

| NO. | Description        | Size(MM)  |                                                                                                                                                                                                                                                                                                                                                                                                                                                                                                                                                                                                                                                                                                                                                                                                                                                                                                                                                                                                                                                                                                                                                                                                                                                                                                                                                                                                                                                                                                                                                                                                                                                                                                                                                                                                                                                                                                                                                                                                                                                                                                                                | QTY | NO. | Description        | Size(MM)   |          | QTY |
|-----|--------------------|-----------|--------------------------------------------------------------------------------------------------------------------------------------------------------------------------------------------------------------------------------------------------------------------------------------------------------------------------------------------------------------------------------------------------------------------------------------------------------------------------------------------------------------------------------------------------------------------------------------------------------------------------------------------------------------------------------------------------------------------------------------------------------------------------------------------------------------------------------------------------------------------------------------------------------------------------------------------------------------------------------------------------------------------------------------------------------------------------------------------------------------------------------------------------------------------------------------------------------------------------------------------------------------------------------------------------------------------------------------------------------------------------------------------------------------------------------------------------------------------------------------------------------------------------------------------------------------------------------------------------------------------------------------------------------------------------------------------------------------------------------------------------------------------------------------------------------------------------------------------------------------------------------------------------------------------------------------------------------------------------------------------------------------------------------------------------------------------------------------------------------------------------------|-----|-----|--------------------|------------|----------|-----|
| A1  | Cam<br>Lock        | Ø15*11.5  |                                                                                                                                                                                                                                                                                                                                                                                                                                                                                                                                                                                                                                                                                                                                                                                                                                                                                                                                                                                                                                                                                                                                                                                                                                                                                                                                                                                                                                                                                                                                                                                                                                                                                                                                                                                                                                                                                                                                                                                                                                                                                                                                | 34  | A2  | Cam<br>bolt        | ø 6*32     |          | 34  |
| В   | Wood<br>dowel      | ø8*30     |                                                                                                                                                                                                                                                                                                                                                                                                                                                                                                                                                                                                                                                                                                                                                                                                                                                                                                                                                                                                                                                                                                                                                                                                                                                                                                                                                                                                                                                                                                                                                                                                                                                                                                                                                                                                                                                                                                                                                                                                                                                                                                                                | 20  | С   | Drawer<br>Sliders  | 12"        |          | 4   |
| D   | Round wire case    |           |                                                                                                                                                                                                                                                                                                                                                                                                                                                                                                                                                                                                                                                                                                                                                                                                                                                                                                                                                                                                                                                                                                                                                                                                                                                                                                                                                                                                                                                                                                                                                                                                                                                                                                                                                                                                                                                                                                                                                                                                                                                                                                                                | 1   | E   | Wire Case          |            |          | 1   |
| F   | Shelf Pin          |           |                                                                                                                                                                                                                                                                                                                                                                                                                                                                                                                                                                                                                                                                                                                                                                                                                                                                                                                                                                                                                                                                                                                                                                                                                                                                                                                                                                                                                                                                                                                                                                                                                                                                                                                                                                                                                                                                                                                                                                                                                                                                                                                                | 4   | G   | Self tapping screw | 4*16       | Buttan   | 18  |
| Н   | Self tapping screw | 3.5*12    | De la constante de la constant | 26  | ı   | Self tapping screw | 4*20       | Buttan   | 4   |
| J   | Self tapping screw | 5*20      | Managar                                                                                                                                                                                                                                                                                                                                                                                                                                                                                                                                                                                                                                                                                                                                                                                                                                                                                                                                                                                                                                                                                                                                                                                                                                                                                                                                                                                                                                                                                                                                                                                                                                                                                                                                                                                                                                                                                                                                                                                                                                                                                                                        | 10  | К   | Self tapping screw | 3.5*35     | Buttette | 8   |
| L   |                    | 125*60*25 |                                                                                                                                                                                                                                                                                                                                                                                                                                                                                                                                                                                                                                                                                                                                                                                                                                                                                                                                                                                                                                                                                                                                                                                                                                                                                                                                                                                                                                                                                                                                                                                                                                                                                                                                                                                                                                                                                                                                                                                                                                                                                                                                | 2   | М   | Coded lock         |            |          | 1   |
| N   |                    | M6*25     |                                                                                                                                                                                                                                                                                                                                                                                                                                                                                                                                                                                                                                                                                                                                                                                                                                                                                                                                                                                                                                                                                                                                                                                                                                                                                                                                                                                                                                                                                                                                                                                                                                                                                                                                                                                                                                                                                                                                                                                                                                                                                                                                | 2   | 0   |                    | Ø 15*6.5*1 | 0        | 2   |
| Р   |                    | M6*20     | (L)                                                                                                                                                                                                                                                                                                                                                                                                                                                                                                                                                                                                                                                                                                                                                                                                                                                                                                                                                                                                                                                                                                                                                                                                                                                                                                                                                                                                                                                                                                                                                                                                                                                                                                                                                                                                                                                                                                                                                                                                                                                                                                                            | 4   | Q   |                    | M4*20      | <b>6</b> | 4   |
| R   |                    | M8*20     | (C)                                                                                                                                                                                                                                                                                                                                                                                                                                                                                                                                                                                                                                                                                                                                                                                                                                                                                                                                                                                                                                                                                                                                                                                                                                                                                                                                                                                                                                                                                                                                                                                                                                                                                                                                                                                                                                                                                                                                                                                                                                                                                                                            | 16  |     |                    |            |          |     |
| Т   |                    | ø 50*30   |                                                                                                                                                                                                                                                                                                                                                                                                                                                                                                                                                                                                                                                                                                                                                                                                                                                                                                                                                                                                                                                                                                                                                                                                                                                                                                                                                                                                                                                                                                                                                                                                                                                                                                                                                                                                                                                                                                                                                                                                                                                                                                                                | 5   | U   |                    |            |          | 1   |
| V   |                    |           |                                                                                                                                                                                                                                                                                                                                                                                                                                                                                                                                                                                                                                                                                                                                                                                                                                                                                                                                                                                                                                                                                                                                                                                                                                                                                                                                                                                                                                                                                                                                                                                                                                                                                                                                                                                                                                                                                                                                                                                                                                                                                                                                | 36  |     |                    |            |          |     |
| X   |                    |           |                                                                                                                                                                                                                                                                                                                                                                                                                                                                                                                                                                                                                                                                                                                                                                                                                                                                                                                                                                                                                                                                                                                                                                                                                                                                                                                                                                                                                                                                                                                                                                                                                                                                                                                                                                                                                                                                                                                                                                                                                                                                                                                                | 1   | Υ   |                    |            |          | 2   |
| Z   |                    |           |                                                                                                                                                                                                                                                                                                                                                                                                                                                                                                                                                                                                                                                                                                                                                                                                                                                                                                                                                                                                                                                                                                                                                                                                                                                                                                                                                                                                                                                                                                                                                                                                                                                                                                                                                                                                                                                                                                                                                                                                                                                                                                                                | 1   | Z1  |                    |            |          | 2   |