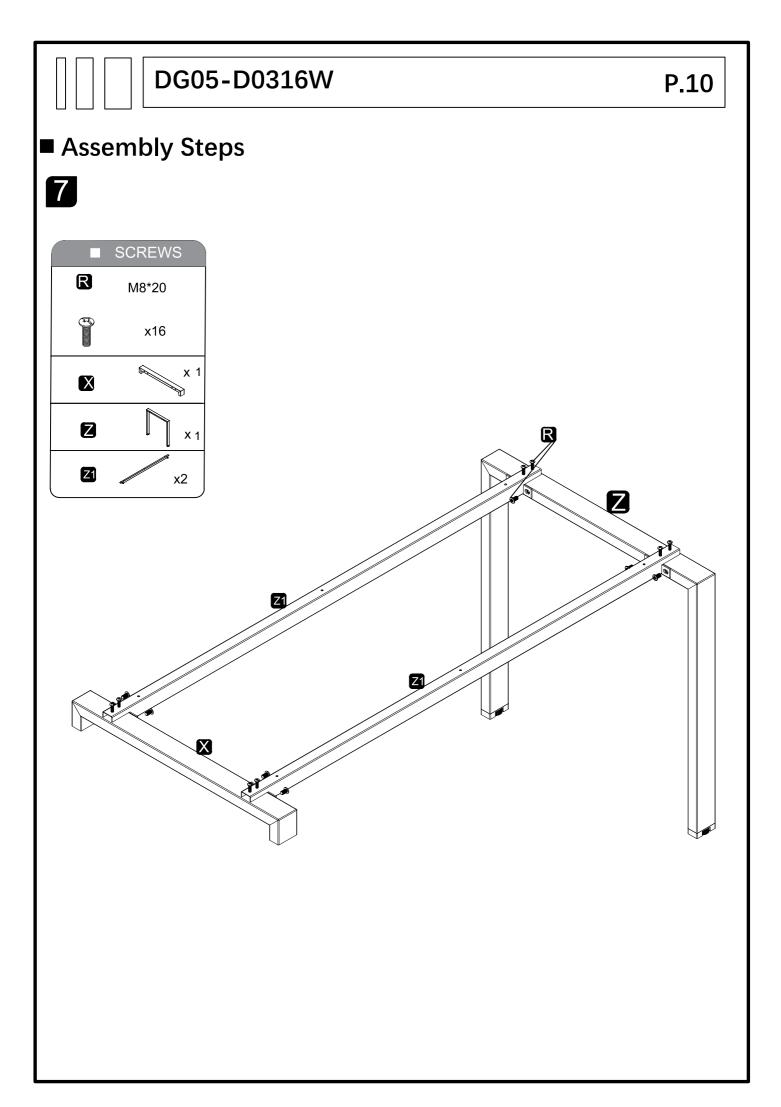

| 1   | Z1  |                    |            |          | 2   |



**P.6** 

#### Tips before you start:



#### **QUICKFIT**



Tighten quickfit until shoulder is flush with panel. Do not overtighten or undertighten.

#### **CAM LOCK**



When fitting cam lock, ensure starting position is correct before you insert connecting quickfit.

Quickfit head should bein the centre of the camlock when the twopanels are joined. Cam lock should beinserted before quickfit.



Turn camlock clockwise to tighten.



**P.7** 

# ■ Assembly Steps





The following installation steps take the right installation as an example





# ■ Assembly Steps

3









# ■ Assembly Steps

5





6









V

8 X



P.12

# ■ Assembly Steps

10



11



SCREWS

3.5\*35

Martinery X 8









# ■ Assembly Steps













#### **FINAL NOTE:**

Do not drag the furniture as this may cause damage to the legs. Instead, ask at least 2 persons to lift carefully with caution from either end.

IMPORTANT: CARE GUIDE FOR YOUR MELAMINE BOARD FURNITURE

Please read up on important information regarding your furniture.

- Dust frequently with a clean damp, lint , free cloth.
- Avoid using chemicals or solvents when cleaning the furniture.
- Do not place hot objects on any furniture surface.
- Avoid exposing your furniture to strong sunlight.
- Do not expose your furniture to any liquids.
- Do not allow sharp or rough object scratch the surface of furniture.
- When moving furniture, do not drag it a