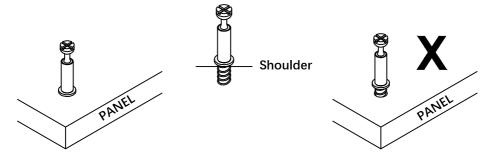

#### **QUICKFIT**

Tighten quickfit until shoulder is flush with panel. Do not overtighten or undertighten.