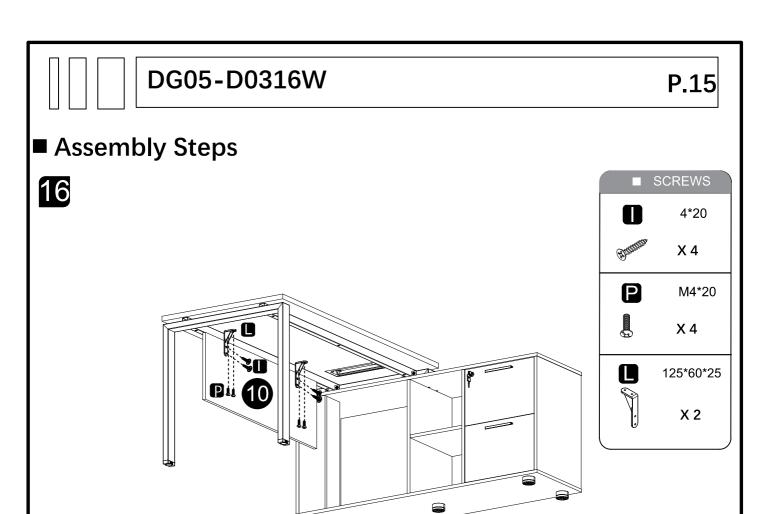

# ■ Assembly Steps

# **■** Fixing List

| NO. | Description        | Size(MM)  |                                                                                                                                                                                                                                                                                                                                                                                                                                                                                                                                                                                                                                                                                                                                                                                                                                                                                                                                                                                                                                                                                                                                                                                                                                                                                                                                                                                                                                                                                                                                                                                                                                                                                                                                                                                                                                                                                                                                                                                                                                                                                                                                | QTY | NO. | Description        | Size(MM)   |          | QTY |
|-----|--------------------|-----------|--------------------------------------------------------------------------------------------------------------------------------------------------------------------------------------------------------------------------------------------------------------------------------------------------------------------------------------------------------------------------------------------------------------------------------------------------------------------------------------------------------------------------------------------------------------------------------------------------------------------------------------------------------------------------------------------------------------------------------------------------------------------------------------------------------------------------------------------------------------------------------------------------------------------------------------------------------------------------------------------------------------------------------------------------------------------------------------------------------------------------------------------------------------------------------------------------------------------------------------------------------------------------------------------------------------------------------------------------------------------------------------------------------------------------------------------------------------------------------------------------------------------------------------------------------------------------------------------------------------------------------------------------------------------------------------------------------------------------------------------------------------------------------------------------------------------------------------------------------------------------------------------------------------------------------------------------------------------------------------------------------------------------------------------------------------------------------------------------------------------------------|-----|-----|--------------------|------------|----------|-----|
| A1  | Cam<br>Lock        | Ø15*11.5  |                                                                                                                                                                                                                                                                                                                                                                                                                                                                                                                                                                                                                                                                                                                                                                                                                                                                                                                                                                                                                                                                                                                                                                                                                                                                                                                                                                                                                                                                                                                                                                                                                                                                                                                                                                                                                                                                                                                                                                                                                                                                                                                                | 34  | A2  | Cam<br>bolt        | ø 6*32     |          | 34  |
| В   | Wood<br>dowel      | ø8*30     |                                                                                                                                                                                                                                                                                                                                                                                                                                                                                                                                                                                                                                                                                                                                                                                                                                                                                                                                                                                                                                                                                                                                                                                                                                                                                                                                                                                                                                                                                                                                                                                                                                                                                                                                                                                                                                                                                                                                                                                                                                                                                                                                | 20  | С   | Drawer<br>Sliders  | 12"        |          | 4   |
| D   | Round wire case    |           |                                                                                                                                                                                                                                                                                                                                                                                                                                                                                                                                                                                                                                                                                                                                                                                                                                                                                                                                                                                                                                                                                                                                                                                                                                                                                                                                                                                                                                                                                                                                                                                                                                                                                                                                                                                                                                                                                                                                                                                                                                                                                                                                | 1   | E   | Wire Case          |            |          | 1   |
| F   | Shelf Pin          |           |                                                                                                                                                                                                                                                                                                                                                                                                                                                                                                                                                                                                                                                                                                                                                                                                                                                                                                                                                                                                                                                                                                                                                                                                                                                                                                                                                                                                                                                                                                                                                                                                                                                                                                                                                                                                                                                                                                                                                                                                                                                                                                                                | 4   | G   | Self tapping screw | 4*16       | Buttan   | 18  |
| Н   | Self tapping screw | 3.5*12    | De la constante de la constant | 26  | ı   | Self tapping screw | 4*20       | Buttan   | 4   |
| J   | Self tapping screw | 5*20      | Managar                                                                                                                                                                                                                                                                                                                                                                                                                                                                                                                                                                                                                                                                                                                                                                                                                                                                                                                                                                                                                                                                                                                                                                                                                                                                                                                                                                                                                                                                                                                                                                                                                                                                                                                                                                                                                                                                                                                                                                                                                                                                                                                        | 10  | К   | Self tapping screw | 3.5*35     | Buttette | 8   |
| L   |                    | 125*60*25 |                                                                                                                                                                                                                                                                                                                                                                                                                                                                                                                                                                                                                                                                                                                                                                                                                                                                                                                                                                                                                                                                                                                                                                                                                                                                                                                                                                                                                                                                                                                                                                                                                                                                                                                                                                                                                                                                                                                                                                                                                                                                                                                                | 2   | М   | Coded lock         |            |          | 1   |
| N   |                    | M6*25     |                                                                                                                                                                                                                                                                                                                                                                                                                                                                                                                                                                                                                                                                                                                                                                                                                                                                                                                                                                                                                                                                                                                                                                                                                                                                                                                                                                                                                                                                                                                                                                                                                                                                                                                                                                                                                                                                                                                                                                                                                                                                                                                                | 2   | 0   |                    | Ø 15*6.5*1 | 0        | 2   |
| Р   |                    | M6*20     | (L)                                                                                                                                                                                                                                                                                                                                                                                                                                                                                                                                                                                                                                                                                                                                                                                                                                                                                                                                                                                                                                                                                                                                                                                                                                                                                                                                                                                                                                                                                                                                                                                                                                                                                                                                                                                                                                                                                                                                                                                                                                                                                                                            | 4   | Q   |                    | M4*20      | <b>6</b> | 4   |
| R   |                    | M8*20     | (C)                                                                                                                                                                                                                                                                                                                                                                                                                                                                                                                                                                                                                                                                                                                                                                                                                                                                                                                                                                                                                                                                                                                                                                                                                                                                                                                                                                                                                                                                                                                                                                                                                                                                                                                                                                                                                                                                                                                                                                                                                                                                                                                            | 16  |     |                    |            |          |     |
| Т   |                    | ø 50*30   |                                                                                                                                                                                                                                                                                                                                                                                                                                                                                                                                                                                                                                                                                                                                                                                                                                                                                                                                                                                                                                                                                                                                                                                                                                                                                                                                                                                                                                                                                                                                                                                                                                                                                                                                                                                                                                                                                                                                                                                                                                                                                                                                | 5   | U   |                    |            |          | 1   |
| V   |                    |           |                                                                                                                                                                                                                                                                                                                                                                                                                                                                                                                                                                                                                                                                                                                                                                                                                                                                                                                                                                                                                                                                                                                                                                                                                                                                                                                                                                                                                                                                                                                                                                                                                                                                                                                                                                                                                                                                                                                                                                                                                                                                                                                                | 36  |     |                    |            |          |     |
| X   |                    |           |                                                                                                                                                                                                                                                                                                                                                                                                                                                                                                                                                                                                                                                                                                                                                                                                                                                                                                                                                                                                                                                                                                                                                                                                                                                                                                                                                                                                                                                                                                                                                                                                                                                                                                                                                                                                                                                                                                                                                                                                                                                                                                                                | 1   | Υ   |                    |            |          | 2   |
| Z   |                    |           |                                                                                                                                                                                                                                                                                                                                                                                                                                                                                                                                                                                                                                                                                                                                                                                                                                                                                                                                                                                                                                                                                                                                                                                                                                                                                                                                                                                                                                                                                                                                                                                                                                                                                                                                                                                                                                                                                                                                                                                                                                                                                                                                | 1   | Z1  |                    |            |          | 2   |