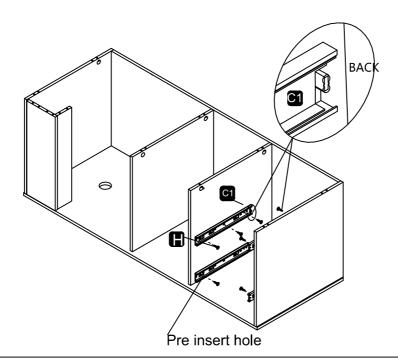

# ■ Assembly Steps

The following installation steps take the right installation as an example

# ■ Assembly Steps

3