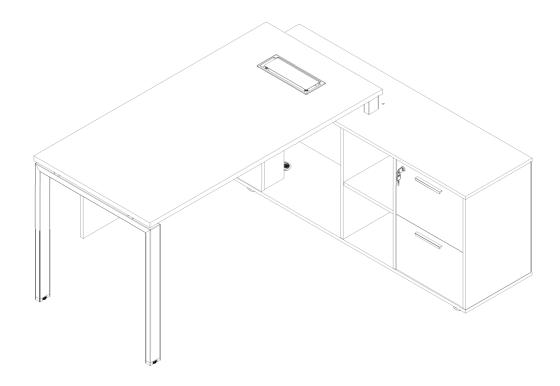

# DG05-D0316 Executive Desk

#### **ASSEMBLY INSTRUCTION**

The DG05-D0316 executive desk should be packaged in 4 cartons. The cartons should be marked as 1 of 4, 2 of 4, 3 of 4 and 4 of 4



| DG05 Series    | Model No.   | Dimension        | Carton Qty |  |
|----------------|-------------|------------------|------------|--|
| Executive Desk | DG05-D0316W | 1600W*1400D*750H | 4          |  |

**120 MINS** 

2 PERSONS ASSEMBLY

**REQUIRED ASSEMBLY TOOLS** 



**POZI SCREWDRIVER** 





APE DRILL

# EMERY L-SHAPED EXECUTIVE DESK ITEM NO: DIO-DG05-D0316MW

#### Tips before you start:

- 1. Please check that all parts are present before you start the assembly of your furniture.
- 2. For ease and speed of assembly, we recommend that before you commence each step of the assembly, that you identify all the parts required for that step.
- 3. For larger items, please ensure that you have sufficient space and people ( as indicated on page 1) to assemble your product safely.
- 4. We re