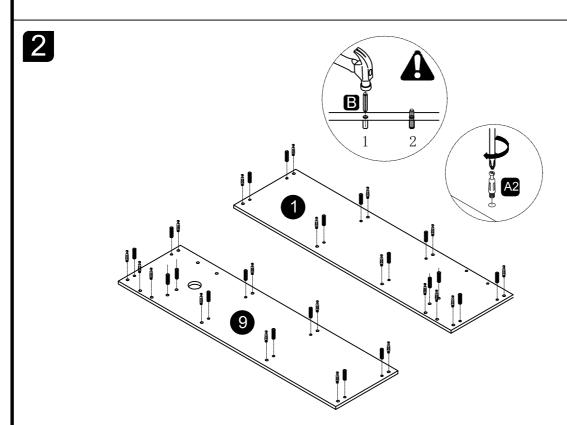

#### **QUICKFIT**

Tighten quickfit until shoulder is flush with panel. Do not overtighten or undertighten.

#### **CAM LOCK**

When fitting cam lock, ensure starting position is correct before you insert connecting quickfit.

Quickfit head should bein the centre of the camlock when the twopanels are joined. Cam lock should beinserted before quickfit.

Turn camlock clockwise to tighten.

**P.7** 