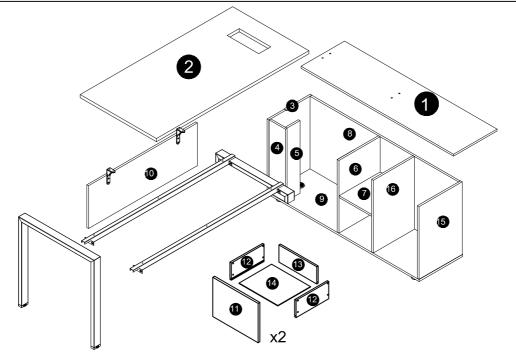

# **■** Parts list

| NO. | Dimension   | QTY | Drawing |
|-----|-------------|-----|---------|
| 1   | 1400*400*16 | 1   |         |
| 2   | 1400*700*25 | 1   |         |
| 3   | 578*396*16  | 1   |         |
| 4   | 578*160*16  | 1   |         |
| 6   | 578*120*16  | 1   |         |
| 6   | 378*578*16  | 1   |         |
| 7   | 374*344*16  | 1   |         |
| 8   | 1364*578*16 | 1   |         |

### **■** Parts list

| NO. | Dimension   | QTY | Drawing |
|-----|-------------|-----|---------|
| 9   | 1400*400*16 |     |         |
| 10  | 1000*340*16 | 1   |         |
| •   | 364*150*16  | 2   |         |
| 12  | 350*80*16   | 4   |         |
| 13  | 310*80*16   | 2   |         |
| 14  | 320*327*4   | 2   |         |
| 16  | 578*396*16  | 1   |         |
| 16  | 378*578*16  | 1   |         |