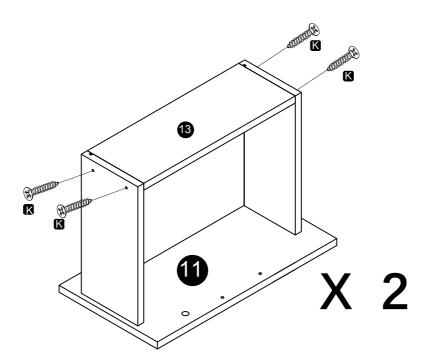

| 1   | Z1  |                    |            |          | 2   |



**P.6** 

#### Tips before you start:



#### **QUICKFIT**



Tighten quickfit until shoulder is flush with panel. Do not overtighten or undertighten.

#### **CAM LOCK**



When fitting cam lock, ensure starting position is correct before you insert connecting quickfit.

Quickfit head should bein the centre of the camlock when the twopanels are joined. Cam lock should beinserted before quickfit.



Turn camlock clockwise to tighten.



**P.7** 

# ■ Assembly Steps





The following installation steps take the right installation as an example





# ■ Assembly Steps

3









# ■ Assembly Steps

5





6









V

8 X



P.12

# ■ Assembly Steps

10



11



SCREWS

3.5\*35

Martinery X 8









# ■ Assembly Steps













#### **FINAL NOTE:**

Do not drag the furniture as this may cause damage to the legs. Instead, ask at least 2 persons to lift carefully with caution from either end.

IMPORTANT: CARE GUIDE FOR YOUR MELAMINE BOARD FURNITURE

Please read up on important information regarding your furniture.

- Dust frequently with a clean damp, lint , free cloth.
- Avoid using chemicals or solvents when cleaning the furniture.
- Do not place hot objects on any furniture surface.
- Avoid exposing your furniture to strong sunlight.
- Do not expose your furniture to any liquids.
- Do not allow sharp or rough object scratch the surface of furniture.
- When moving furniture, do not drag it across the floor.