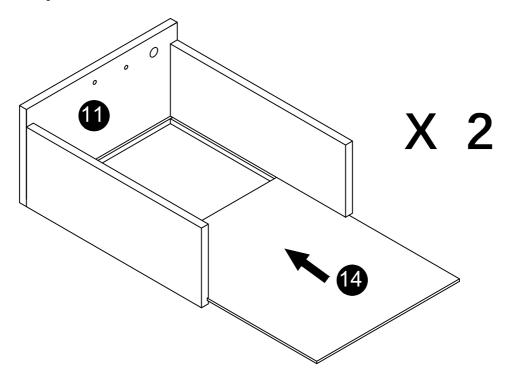

| 1   | Z1  |                    |            |          | 2   |



**P.6** 

#### Tips before you start:



#### **QUICKFIT**



Tighten quickfit until shoulder is flush with panel. Do not overtighten or undertighten.

#### **CAM LOCK**



When fitting cam lock, ensure starting position is correct before you insert connecting quickfit.

Quickfit head should bein the centre of the camlock when the twopanels are joined. Cam lock should beinserted before quickfit.



Turn camlock clockwise to tighten.



**P.7** 

# ■ Assembly Steps





The following installation steps take the right installation as an example





# ■ Assembly Steps

3









# ■ Assembly Steps

5





6









V

8 X



P.12

# ■ Assembly Steps

10



11



SCREWS

3.5\*35

Martinery X 8









# ■ Assembly Steps













#### **FINAL NOTE:**

Do not drag the furniture as this may cause damage to the legs. Instead, ask at least 2 persons to lift carefully with caution from either end.

IMPORTANT: CARE GUIDE FOR YOUR MELAMINE BOARD FURNITURE

Please read up on important information regarding your furniture.

- Dust frequently with a clean damp, lint , free cloth.
- Avoid using chemicals or solvents when cleaning the furniture.
- Do not place hot objects on any furniture surface.
- Avoid exposing your furniture to strong sunlight.
- Do not expose your furniture to any liquids.
- Do not allow sharp or rough object scratch the surface of furniture.
- When moving furniture, do not drag it across the floor.