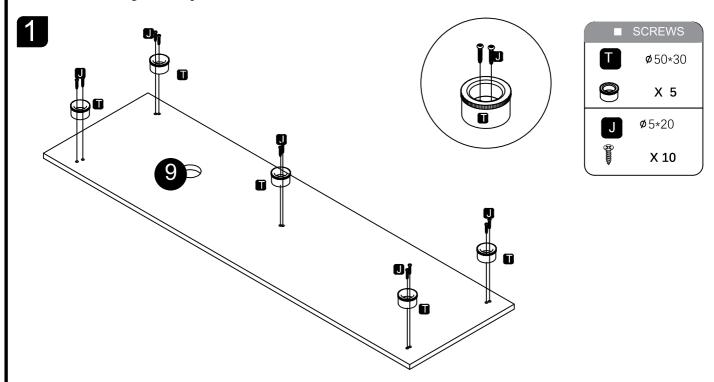

# ■ Assembly Steps

The following installation steps take the right installation as an example

# ■ Assembly Steps