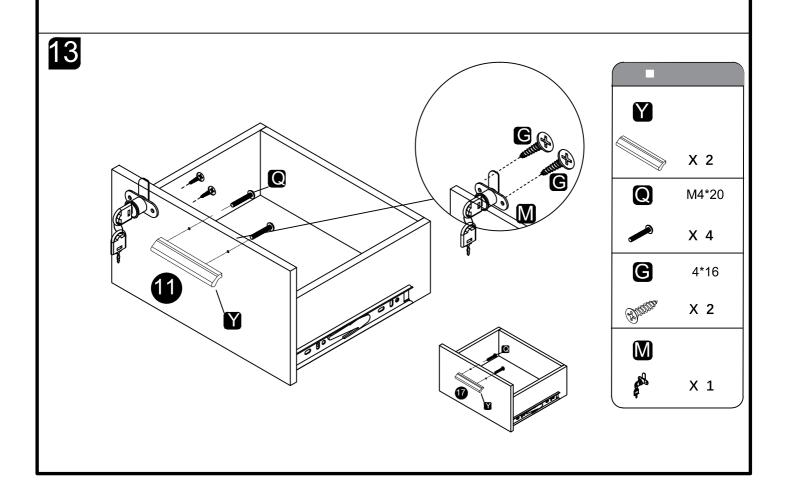

| 1   | Z1  |                    |            |          | 2   |



**P.6** 

#### Tips before you start:



#### **QUICKFIT**



Tighten quickfit until shoulder is flush with panel. Do not overtighten or undertighten.

#### **CAM LOCK**



When fitting cam lock, ensure starting position is correct before you insert connecting quickfit.

Quickfit head should bein the centre of the camlock when the twopanels are joined. Cam lock should beinserted before quickfit.



Turn camlock clockwise to tighten.



**P.7** 

# ■ Assembly Steps





The following installation steps take the right installation as an example





# ■ Assembly Steps

3









# ■ Assembly Steps

5





6









V

8 X



P.12

# ■ Assembly Steps

10



11



SCREWS

3.5\*35

Martinery X 8









# ■ Assembly Steps













#### **FINAL NOTE:**

Do not drag the furniture as this may cause damage to the legs. Instead, ask at least 2 persons to lift carefully with caution from either end.

IMPORTANT: CARE GUIDE FOR YOUR MELAMINE BOARD FURNITURE

Please read up on important information regarding your furniture.

- Dust frequently with a clean damp, lint , free cloth.
- Avoid using chemicals or solvents when cleaning the furniture.
- Do not place hot objects on any furniture surface.
- Avoid exposing your furniture to strong sunlight.
- Do not expose your furniture to any liquids.
- Do not allow sharp or rough object scratch the surface of furniture.
- When moving furniture, do not drag it across the floor.