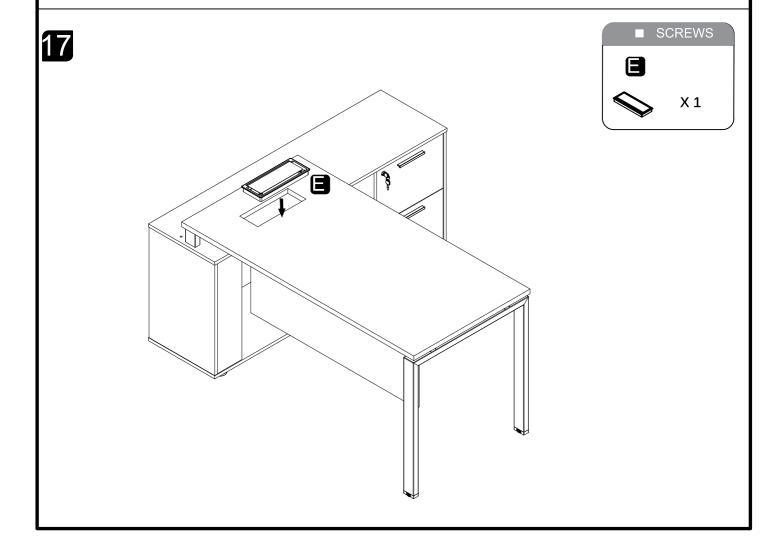

1  |                    |            |          | 2   |



**P.6** 

#### Tips before you start:



#### **QUICKFIT**



Tighten quickfit until shoulder is flush with panel. Do not overtighten or undertighten.

#### **CAM LOCK**



When fitting cam lock, ensure starting position is correct before you insert connecting quickfit.

Quickfit head should bein the centre of the camlock when the twopanels are joined. Cam lock should beinserted before quickfit.



Turn camlock clockwise to tighten.



**P.7** 

# ■ Assembly Steps





The following installation steps take the right installation as an example





# ■ Assembly Steps

3









# ■ Assembly Steps

5





6









V

8 X



P.12

# ■ Assembly Steps

10



11



SCREWS

3.5\*35

Martinery X 8









# ■ Assembly Steps













#### **FINAL NOTE:**

Do not drag the furniture as this may cause damage to the legs. Instead, ask at least 2 persons to lift carefully with caution from either end.

IMPORTANT: CARE GUIDE FOR YOUR MELAMINE BOARD FURNITURE

Please read up on important information regarding your furniture.

- Dust frequently with a clean damp, lint , free cloth.
- Avoid using chemicals or solvents when cleaning the furniture.
- Do not place hot objects on any furniture surface.
- Avoid exposing your furniture to strong sunlight.
- Do not expose your furniture to any liquids.
- Do not allow sharp or rough object scratch the surface of furniture.
- When moving furniture, do not drag it across the floor.