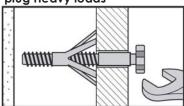

### No.6 'Shield Anchor' wall plug Heavy loads

For use with heavier loads such as TV & HiFi speakers and satelite dishes etc.