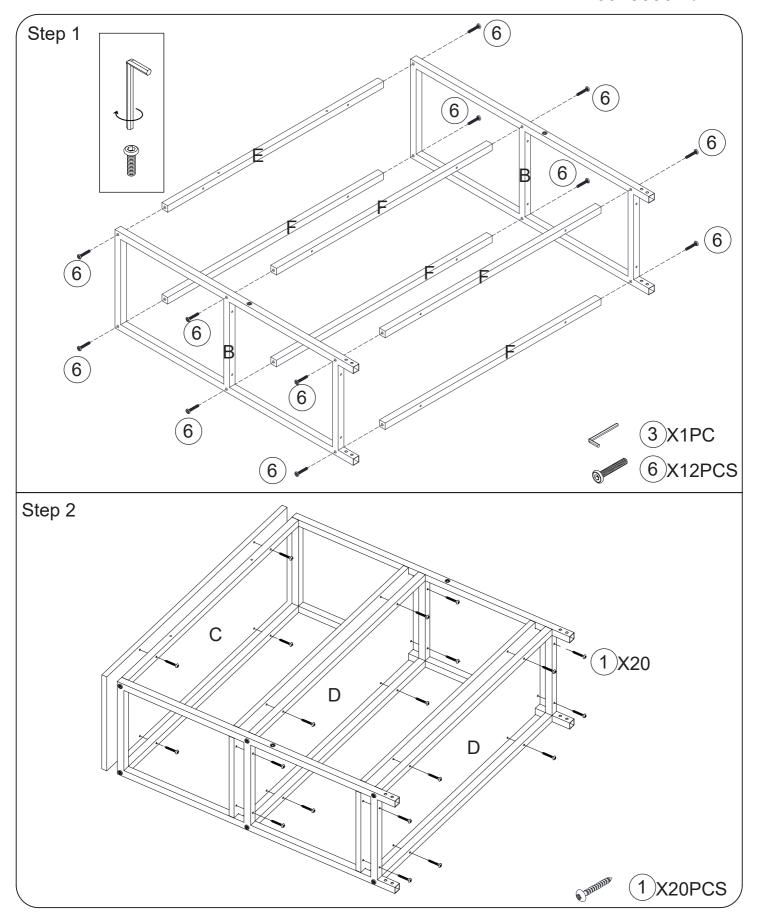

#### FZ0070036 V.200528.01

| <b>O MANAGEM</b> | 1)X36PCS+1 | 5 X12PCS                                                                                                                                                                                                                                                                                                                                                                                                                                                                                                                                                                                                                                                                                                                                                                                                                                                                                                                                                                                                                                                                                                                                                                                                                                                                                                                                                                                                                                                                                                                                                                                                                                                                                                                                                                                                                                                                                                                                                                                                                                                                                                                       |
|------------------|------------|--------------------------------------------------------------------------------------------------------------------------------------------------------------------------------------------------------------------------------------------------------------------------------------------------------------------------------------------------------------------------------------------------------------------------------------------------------------------------------------------------------------------------------------------------------------------------------------------------------------------------------------------------------------------------------------------------------------------------------------------------------------------------------------------------------------------------------------------------------------------------------------------------------------------------------------------------------------------------------------------------------------------------------------------------------------------------------------------------------------------------------------------------------------------------------------------------------------------------------------------------------------------------------------------------------------------------------------------------------------------------------------------------------------------------------------------------------------------------------------------------------------------------------------------------------------------------------------------------------------------------------------------------------------------------------------------------------------------------------------------------------------------------------------------------------------------------------------------------------------------------------------------------------------------------------------------------------------------------------------------------------------------------------------------------------------------------------------------------------------------------------|
| o James          | 2)X2PCS    | 6 X20PCS                                                                                                                                                                                                                                                                                                                                                                                                                                                                                                                                                                                                                                                                                                                                                                                                                                                                                                                                                                                                                                                                                                                                                                                                                                                                                                                                                                                                                                                                                                                                                                                                                                                                                                                                                                                                                                                                                                                                                                                                                                                                                                                       |
|                  | 3X1PC      | ₹ 7X2PCS                                                                                                                                                                                                                                                                                                                                                                                                                                                                                                                                                                                                                                                                                                                                                                                                                                                                                                                                                                                                                                                                                                                                                                                                                                                                                                                                                                                                                                                                                                                                                                                                                                                                                                                                                                                                                                                                                                                                                                                                                                                                                                                       |
|                  | 4)X2PCS    | STATE OF THE STATE |