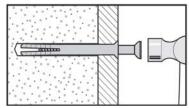

#### No.1 'General Purpose' wall plug

Generally aerated blocks should not be used to support heavy loads, use a specialist fitting in this case. For light loads, general purpose wall plugs can be used.