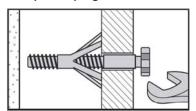

### No.5 'Cavity Fixing-Heavy Duty' wall plug

For use when fitting or supporting heavy loads such as shelving, wall cabinets and coat racks.