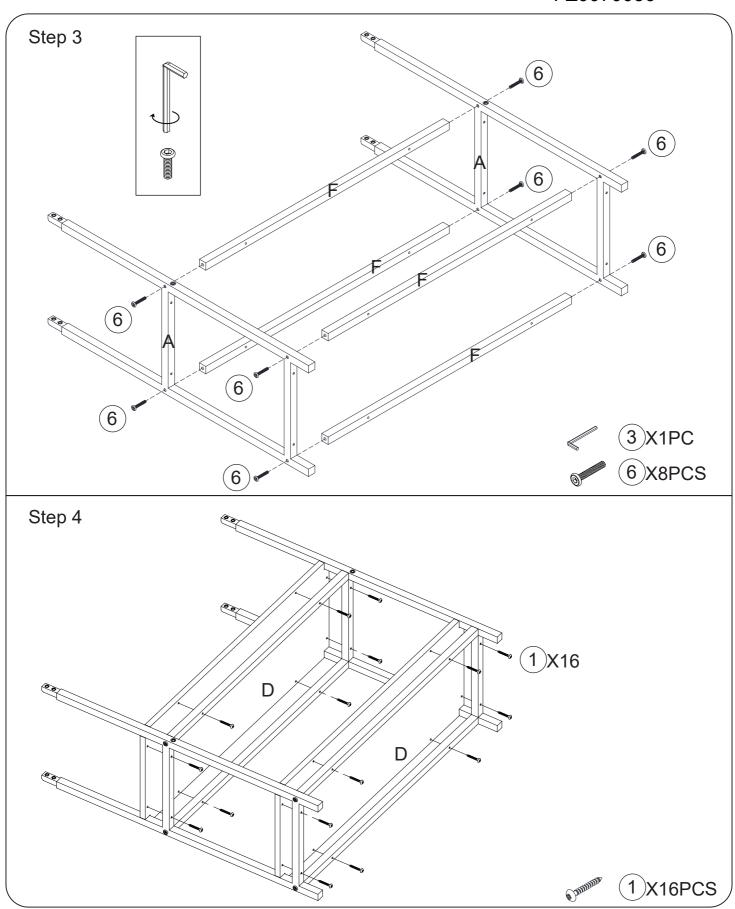

#### FZ0070036 V.200528.01

| <b>O MANAGEM</b> | 1)X36PCS+1 | 5 X12PCS                                                                                                                                                                                                                                                                                                                                                                                                                                                                                                                                                                                                                                                                                                                                                                                                                                                                                                                                                                                                                                                                                                                                                                                                                                                                                                                                                                                                                                                                                                                                                                                                                                                                                                                                                                                                                                                                                                                                                                                                                                                                                                                       |
|------------------|------------|--------------------------------------------------------------------------------------------------------------------------------------------------------------------------------------------------------------------------------------------------------------------------------------------------------------------------------------------------------------------------------------------------------------------------------------------------------------------------------------------------------------------------------------------------------------------------------------------------------------------------------------------------------------------------------------------------------------------------------------------------------------------------------------------------------------------------------------------------------------------------------------------------------------------------------------------------------------------------------------------------------------------------------------------------------------------------------------------------------------------------------------------------------------------------------------------------------------------------------------------------------------------------------------------------------------------------------------------------------------------------------------------------------------------------------------------------------------------------------------------------------------------------------------------------------------------------------------------------------------------------------------------------------------------------------------------------------------------------------------------------------------------------------------------------------------------------------------------------------------------------------------------------------------------------------------------------------------------------------------------------------------------------------------------------------------------------------------------------------------------------------|
| o James          | 2)X2PCS    | 6 X20PCS                                                                                                                                                                                                                                                                                                                                                                                                                                                                                                                                                                                                                                                                                                                                                                                                                                                                                                                                                                                                                                                                                                                                                                                                                                                                                                                                                                                                                                                                                                                                                                                                                                                                                                                                                                                                                                                                                                                                                                                                                                                                                                                       |
|                  | 3X1PC      | ₹ 7X2PCS                                                                                                                                                                                                                                                                                                                                                                                                                                                                                                                                                                                                                                                                                                                                                                                                                                                                                                                                                                                                                                                                                                                                                                                                                                                                                                                                                                                                                                                                                                                                                                                                                                                                                                                                                                                                                                                                                                                                                                                                                                                                                                                       |
|                  | 4)X2PCS    | STATE OF THE STATE |