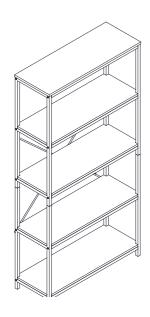

#### FZ0070036 V.200528.01

| <b>O MANAGEM</b> | 1)X36PCS+1 | 5 X12PCS                                                                                                                                                                                                                                                                                                                                                                                                                                                                                                                                                                                                                                                                                                                                                                                                                                                                                                                                                                                                                                                                                                                                                                                                                                                                                                                                                                                                                                                                                                                                                                                                                                                                                                                                                                                                                                                                                                                                                                                                                                                                                                                       |
|------------------|------------|--------------------------------------------------------------------------------------------------------------------------------------------------------------------------------------------------------------------------------------------------------------------------------------------------------------------------------------------------------------------------------------------------------------------------------------------------------------------------------------------------------------------------------------------------------------------------------------------------------------------------------------------------------------------------------------------------------------------------------------------------------------------------------------------------------------------------------------------------------------------------------------------------------------------------------------------------------------------------------------------------------------------------------------------------------------------------------------------------------------------------------------------------------------------------------------------------------------------------------------------------------------------------------------------------------------------------------------------------------------------------------------------------------------------------------------------------------------------------------------------------------------------------------------------------------------------------------------------------------------------------------------------------------------------------------------------------------------------------------------------------------------------------------------------------------------------------------------------------------------------------------------------------------------------------------------------------------------------------------------------------------------------------------------------------------------------------------------------------------------------------------|
| o James          | 2)X2PCS    | 6 X20PCS                                                                                                                                                                                                                                                                                                                                                                                                                                                                                                                                                                                                                                                                                                                                                                                                                                                                                                                                                                                                                                                                                                                                                                                                                                                                                                                                                                                                                                                                                                                                                                                                                                                                                                                                                                                                                                                                                                                                                                                                                                                                                                                       |
|                  | 3X1PC      | ₹ 7X2PCS                                                                                                                                                                                                                                                                                                                                                                                                                                                                                                                                                                                                                                                                                                                                                                                                                                                                                                                                                                                                                                                                                                                                                                                                                                                                                                                                                                                                                                                                                                                                                                                                                                                                                                                                                                                                                                                                                                                                                                                                                                                                                                                       |
|                  | 4)X2PCS    | STATE OF THE STATE |