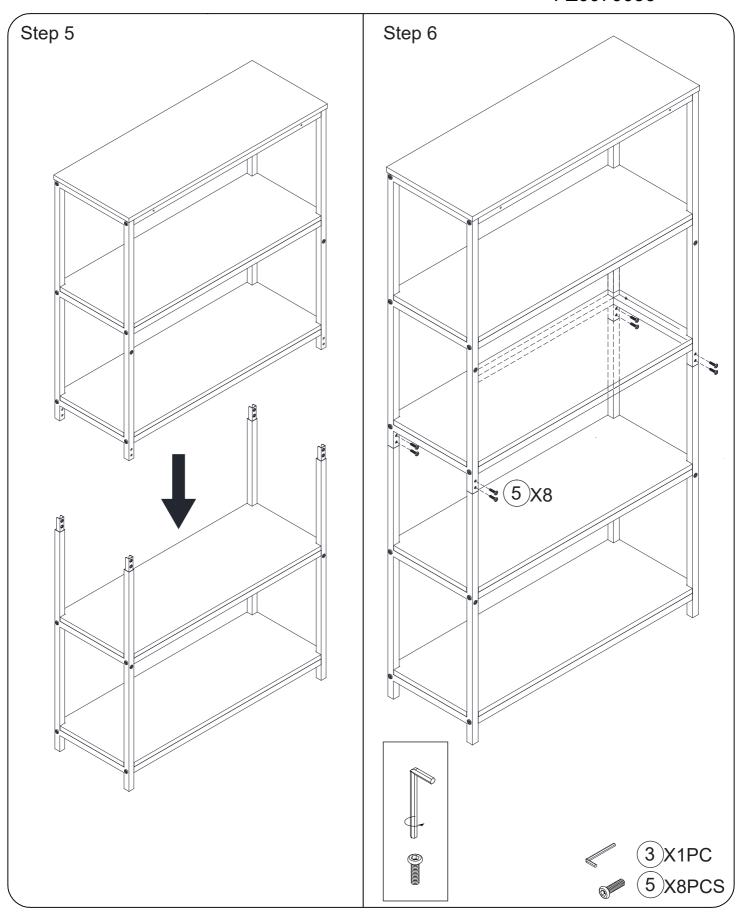

#### FZ0070036 V.200528.01

| <b>O MANAGEM</b> | 1)X36PCS+1 | 5 X12PCS                                                                                                                                                                                                                                                                                                                                                                                                                                                                                                                                                                                                                                                                                                                                                                                                                                                                                                                                                                                                                                                                                                                                                                                                                                                                                                                                                                                                                                                                                                                                                                                                                                                                                                                                                                                                                                                                                                                                                                                                                                                                                                                       |
|------------------|------------|--------------------------------------------------------------------------------------------------------------------------------------------------------------------------------------------------------------------------------------------------------------------------------------------------------------------------------------------------------------------------------------------------------------------------------------------------------------------------------------------------------------------------------------------------------------------------------------------------------------------------------------------------------------------------------------------------------------------------------------------------------------------------------------------------------------------------------------------------------------------------------------------------------------------------------------------------------------------------------------------------------------------------------------------------------------------------------------------------------------------------------------------------------------------------------------------------------------------------------------------------------------------------------------------------------------------------------------------------------------------------------------------------------------------------------------------------------------------------------------------------------------------------------------------------------------------------------------------------------------------------------------------------------------------------------------------------------------------------------------------------------------------------------------------------------------------------------------------------------------------------------------------------------------------------------------------------------------------------------------------------------------------------------------------------------------------------------------------------------------------------------|
| o James          | 2)X2PCS    | 6 X20PCS                                                                                                                                                                                                                                                                                                                                                                                                                                                                                                                                                                                                                                                                                                                                                                                                                                                                                                                                                                                                                                                                                                                                                                                                                                                                                                                                                                                                                                                                                                                                                                                                                                                                                                                                                                                                                                                                                                                                                                                                                                                                                                                       |
|                  | 3X1PC      | ₹ 7X2PCS                                                                                                                                                                                                                                                                                                                                                                                                                                                                                                                                                                                                                                                                                                                                                                                                                                                                                                                                                                                                                                                                                                                                                                                                                                                                                                                                                                                                                                                                                                                                                                                                                                                                                                                                                                                                                                                                                                                                                                                                                                                                                                                       |
|                  | 4)X2PCS    | STATE OF THE STATE |