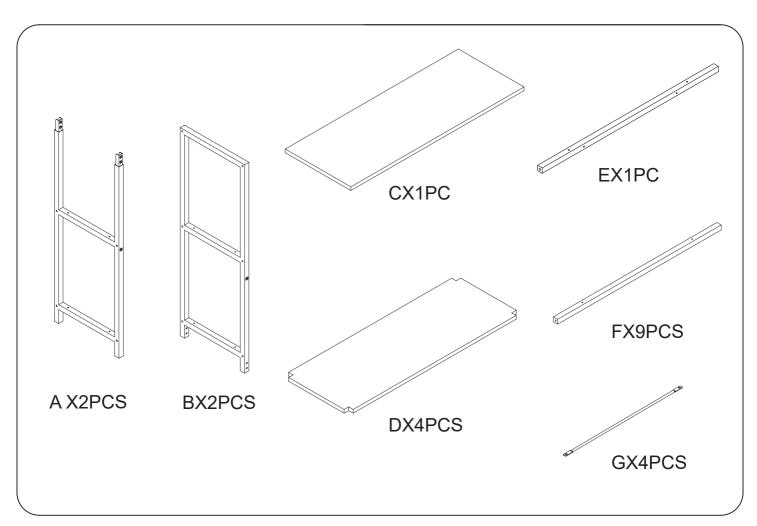

#### FZ0070036 V.200528.01

| <b>O MANAGEM</b> | 1)X36PCS+1 | 5 X12PCS                                                                                                                                                                                                                                                                                                                                                                                                                                                                                                                                                                                                                                                                                                                                                                                                                                                                                                                                                                                                                                                                                                                                                                                                                                                                                                                                                                                                                                                                                                                                                                                                                                                                                                                                                                                                                                                                                                                                                                                                                                                                                                                       |
|------------------|------------|--------------------------------------------------------------------------------------------------------------------------------------------------------------------------------------------------------------------------------------------------------------------------------------------------------------------------------------------------------------------------------------------------------------------------------------------------------------------------------------------------------------------------------------------------------------------------------------------------------------------------------------------------------------------------------------------------------------------------------------------------------------------------------------------------------------------------------------------------------------------------------------------------------------------------------------------------------------------------------------------------------------------------------------------------------------------------------------------------------------------------------------------------------------------------------------------------------------------------------------------------------------------------------------------------------------------------------------------------------------------------------------------------------------------------------------------------------------------------------------------------------------------------------------------------------------------------------------------------------------------------------------------------------------------------------------------------------------------------------------------------------------------------------------------------------------------------------------------------------------------------------------------------------------------------------------------------------------------------------------------------------------------------------------------------------------------------------------------------------------------------------|
| o James          | 2)X2PCS    | 6 X20PCS                                                                                                                                                                                                                                                                                                                                                                                                                                                                                                                                                                                                                                                                                                                                                                                                                                                                                                                                                                                                                                                                                                                                                                                                                                                                                                                                                                                                                                                                                                                                                                                                                                                                                                                                                                                                                                                                                                                                                                                                                                                                                                                       |
|                  | 3X1PC      | ₹ 7X2PCS                                                                                                                                                                                                                                                                                                                                                                                                                                                                                                                                                                                                                                                                                                                                                                                                                                                                                                                                                                                                                                                                                                                                                                                                                                                                                                                                                                                                                                                                                                                                                                                                                                                                                                                                                                                                                                                                                                                                                                                                                                                                                                                       |
|                  | 4)X2PCS    | STATE OF THE STATE |