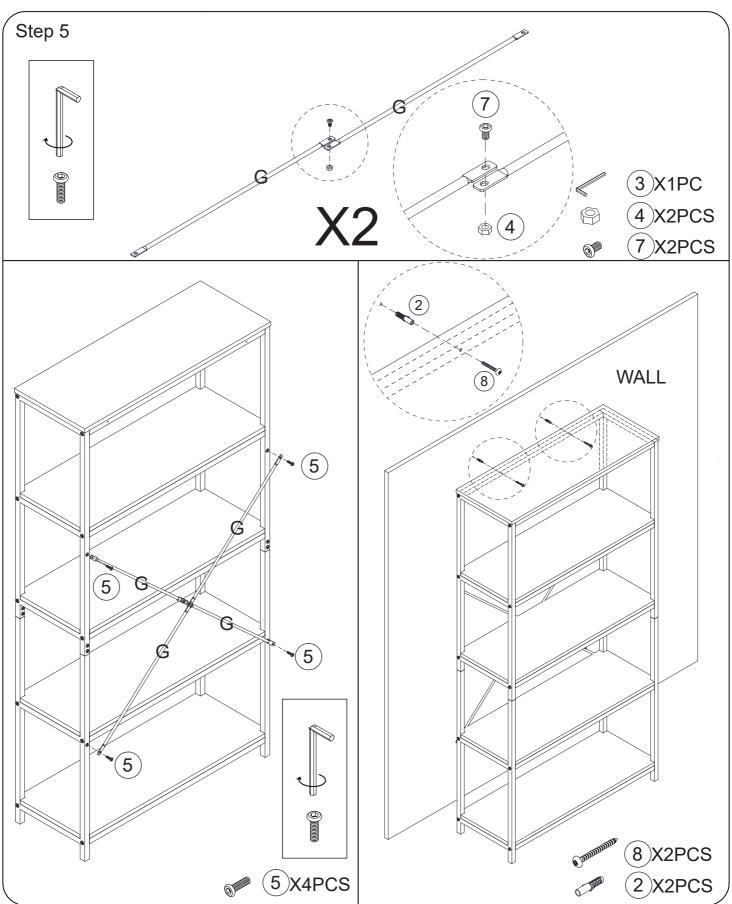

#### FZ0070036 V.200528.01

| <b>O MANAGEM</b> | 1)X36PCS+1 | 5 X12PCS                                                                                                                                                                                                                                                                                                                                                                                                                                                                                                                                                                                                                                                                                                                                                                                                                                                                                                                                                                                                                                                                                                                                                                                                                                                                                                                                                                                                                                                                                                                                                                                                                                                                                                                                                                                                                                                                                                                                                                                                                                                                                                                       |
|------------------|------------|--------------------------------------------------------------------------------------------------------------------------------------------------------------------------------------------------------------------------------------------------------------------------------------------------------------------------------------------------------------------------------------------------------------------------------------------------------------------------------------------------------------------------------------------------------------------------------------------------------------------------------------------------------------------------------------------------------------------------------------------------------------------------------------------------------------------------------------------------------------------------------------------------------------------------------------------------------------------------------------------------------------------------------------------------------------------------------------------------------------------------------------------------------------------------------------------------------------------------------------------------------------------------------------------------------------------------------------------------------------------------------------------------------------------------------------------------------------------------------------------------------------------------------------------------------------------------------------------------------------------------------------------------------------------------------------------------------------------------------------------------------------------------------------------------------------------------------------------------------------------------------------------------------------------------------------------------------------------------------------------------------------------------------------------------------------------------------------------------------------------------------|
| o James          | 2)X2PCS    | 6 X20PCS                                                                                                                                                                                                                                                                                                                                                                                                                                                                                                                                                                                                                                                                                                                                                                                                                                                                                                                                                                                                                                                                                                                                                                                                                                                                                                                                                                                                                                                                                                                                                                                                                                                                                                                                                                                                                                                                                                                                                                                                                                                                                                                       |
|                  | 3X1PC      | ₹ 7X2PCS                                                                                                                                                                                                                                                                                                                                                                                                                                                                                                                                                                                                                                                                                                                                                                                                                                                                                                                                                                                                                                                                                                                                                                                                                                                                                                                                                                                                                                                                                                                                                                                                                                                                                                                                                                                                                                                                                                                                                                                                                                                                                                                       |
|                  | 4)X2PCS    | STATE OF THE STATE |

WARNING: Any furniture that is not anchored to a wall has the potential to tip over in certain circumstances, i.e. if a child attempts to climb up on the furniture or in the event of an earthquake. Accordingly, we strongly recommend securing all furniture to a wall using the anti-topple wall bracket supplied.

We have provided the fittings for attaching the wall bracket to the unit, but due to the different types of walls you might have, we not provided the fitting for attaching the bracket to your wall. You should first identify the type of wall you intent to fix the product to and then contact your local hardware store to get the appropriate fixings.

When attaching to walls always consider the position of any electrical cables or water pipes nearby.