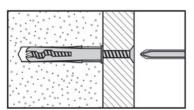

#### No.2 'Cavity Fixing' wall plug

For use with plasterboard partitions or hollow wooden doors.