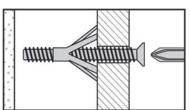

#### No.4 'Plasterboard' wall plug

For use when attaching light loads on to plasterboard partitions.