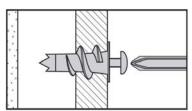

#### No.3 'Hammerfixing wall plug

For use with walls stuck with plasterboard. The hammer fixing allows it to be fixed to the wall rather than the plasterboard. Always check the fixing is secure to the