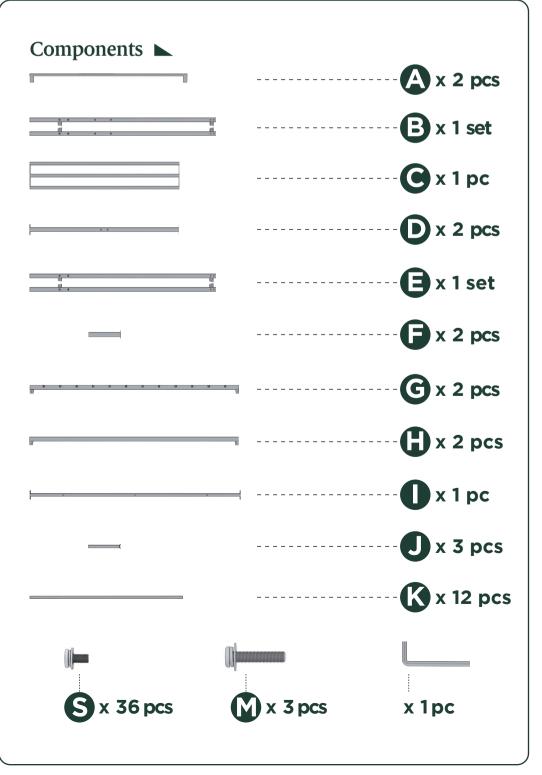

## **Return Policy**

ZINUS believes you will absolutely love your new addition to your home, but if for some reason you want to return the product, please contact us directly before you decide to return your product to the retailer. Our Customer Service organization can answer most concerns and can assist you with any questions you may have about your new product.

Please contact us first by emailing **customerservice@zinusinc.com** or by submitting a request at **https://support.zinus.com** 

The item must be returned in good condition, in original box, with all original proof of purchase, parts and accessories, within the time frame specified by the retailer it was purchased from.

Please visit Zinus.com for warranty information on your new product.