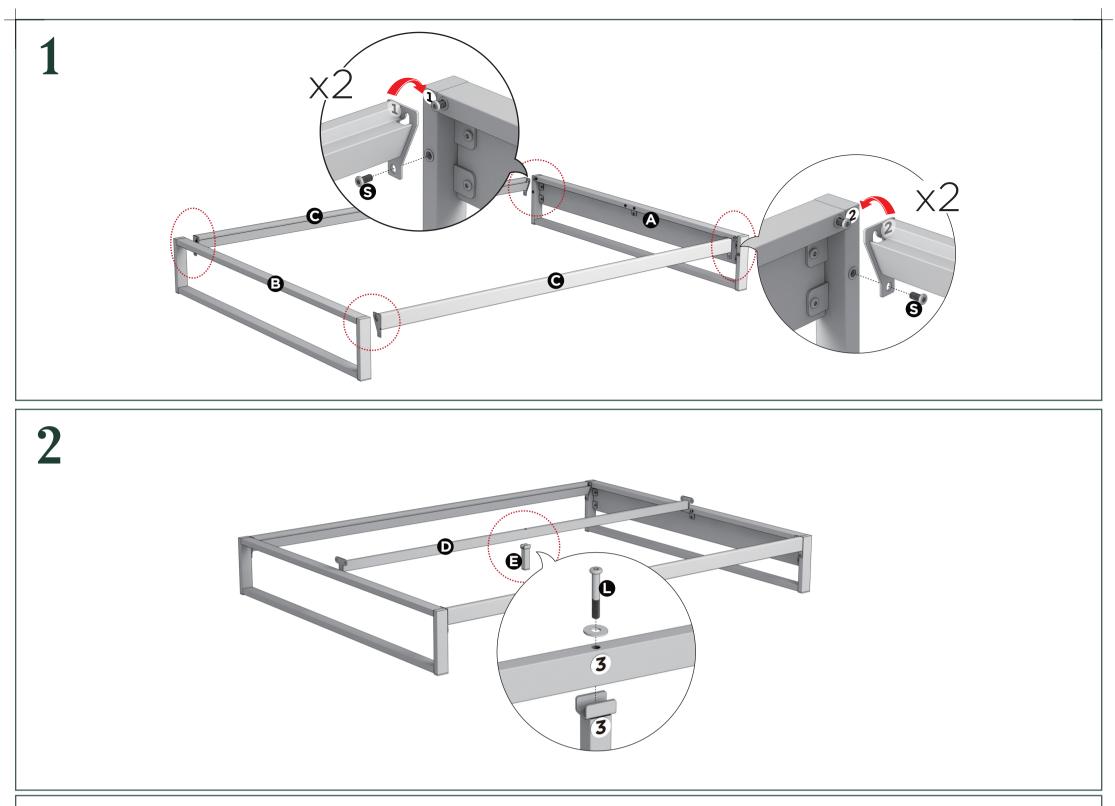

## Easy as 1-2-3 Assembly Instruction

**Numbers must Match for Secure Assembly** 

IRPF-2