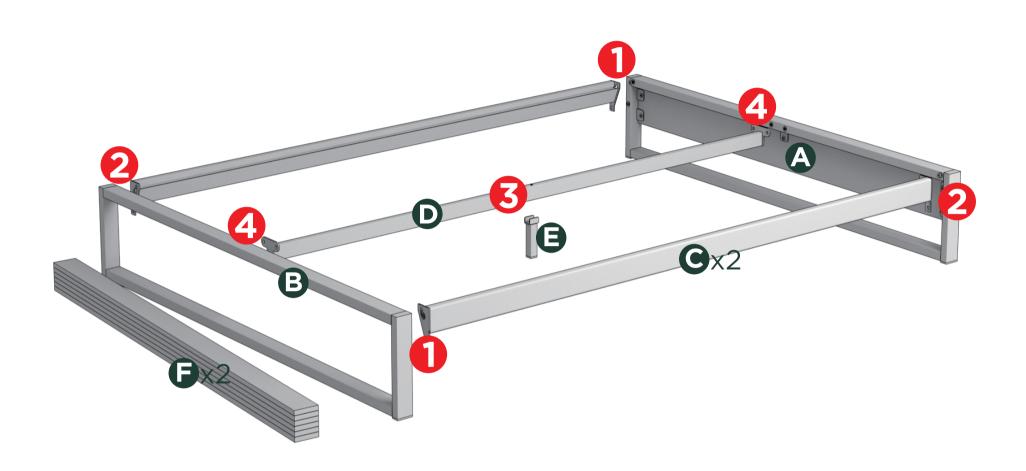

## Easy as 1-2-3 Assembly Instruction

**Numbers must Match for Secure Assembly** 

IRPF-2