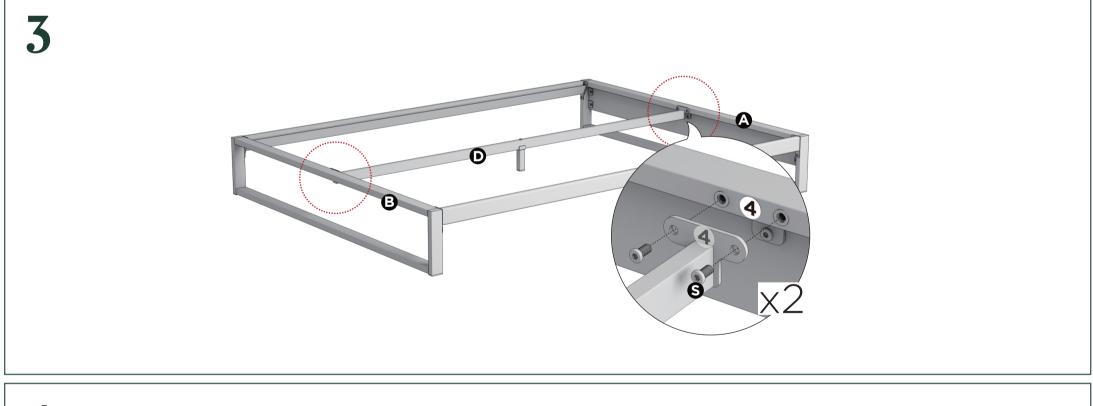

## Easy as 1-2-3 Assembly Instruction

**Numbers must Match for Secure Assembly** 

IRPF-2