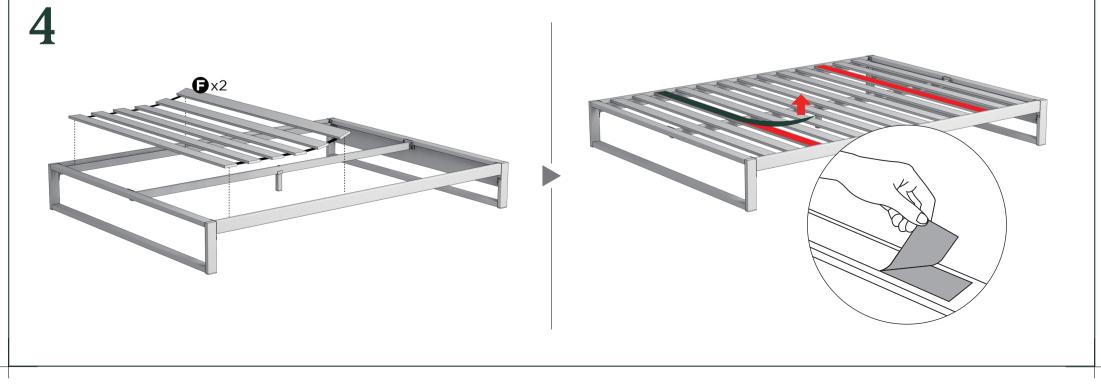

## Easy as 1-2-3 Assembly Instruction

**Numbers must Match for Secure Assembly** 

IRPF-2