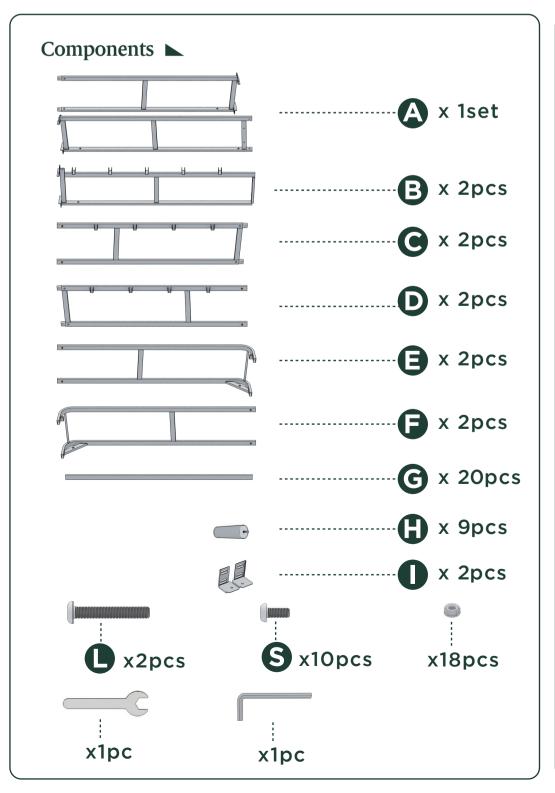

## **Return Policy**

ZINUS believes you will absolutely love your new addition to your home, but if for some reason you want to return the product, please contact us directly before you decide to return your product to the retailer. Our Customer Service organization can answer most concerns and can assist you with any questions you may have about your new product.

Please contact us first by emailing **customerservice@zinusinc.com** or by submitting a request at **https://support.zinus.com** 

The item must be returned in good condition, in original box, with all original proof of purchase, parts and accessories, within the time frame specified by the retailer it was purchased from.

Please visit Zinus.com for warranty information on your new product.