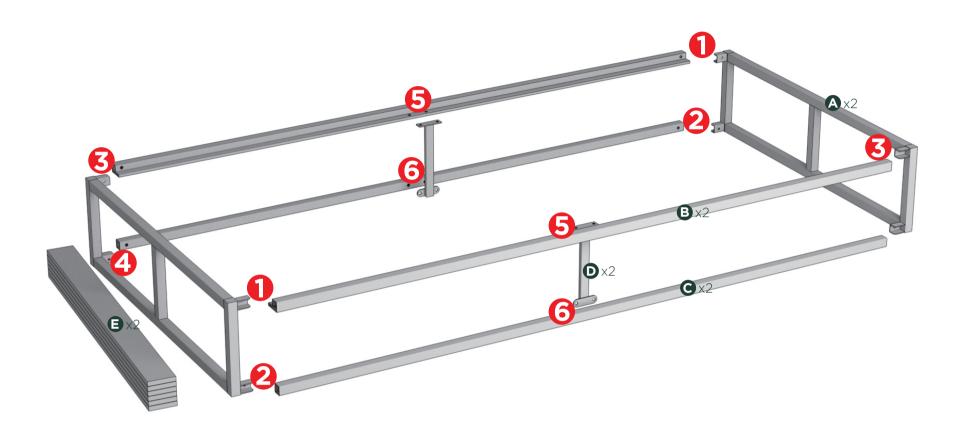

## Easy as 1-2-3 Assembly Instruction

Numbers must Match for Secure Assembly

## MBBF-1