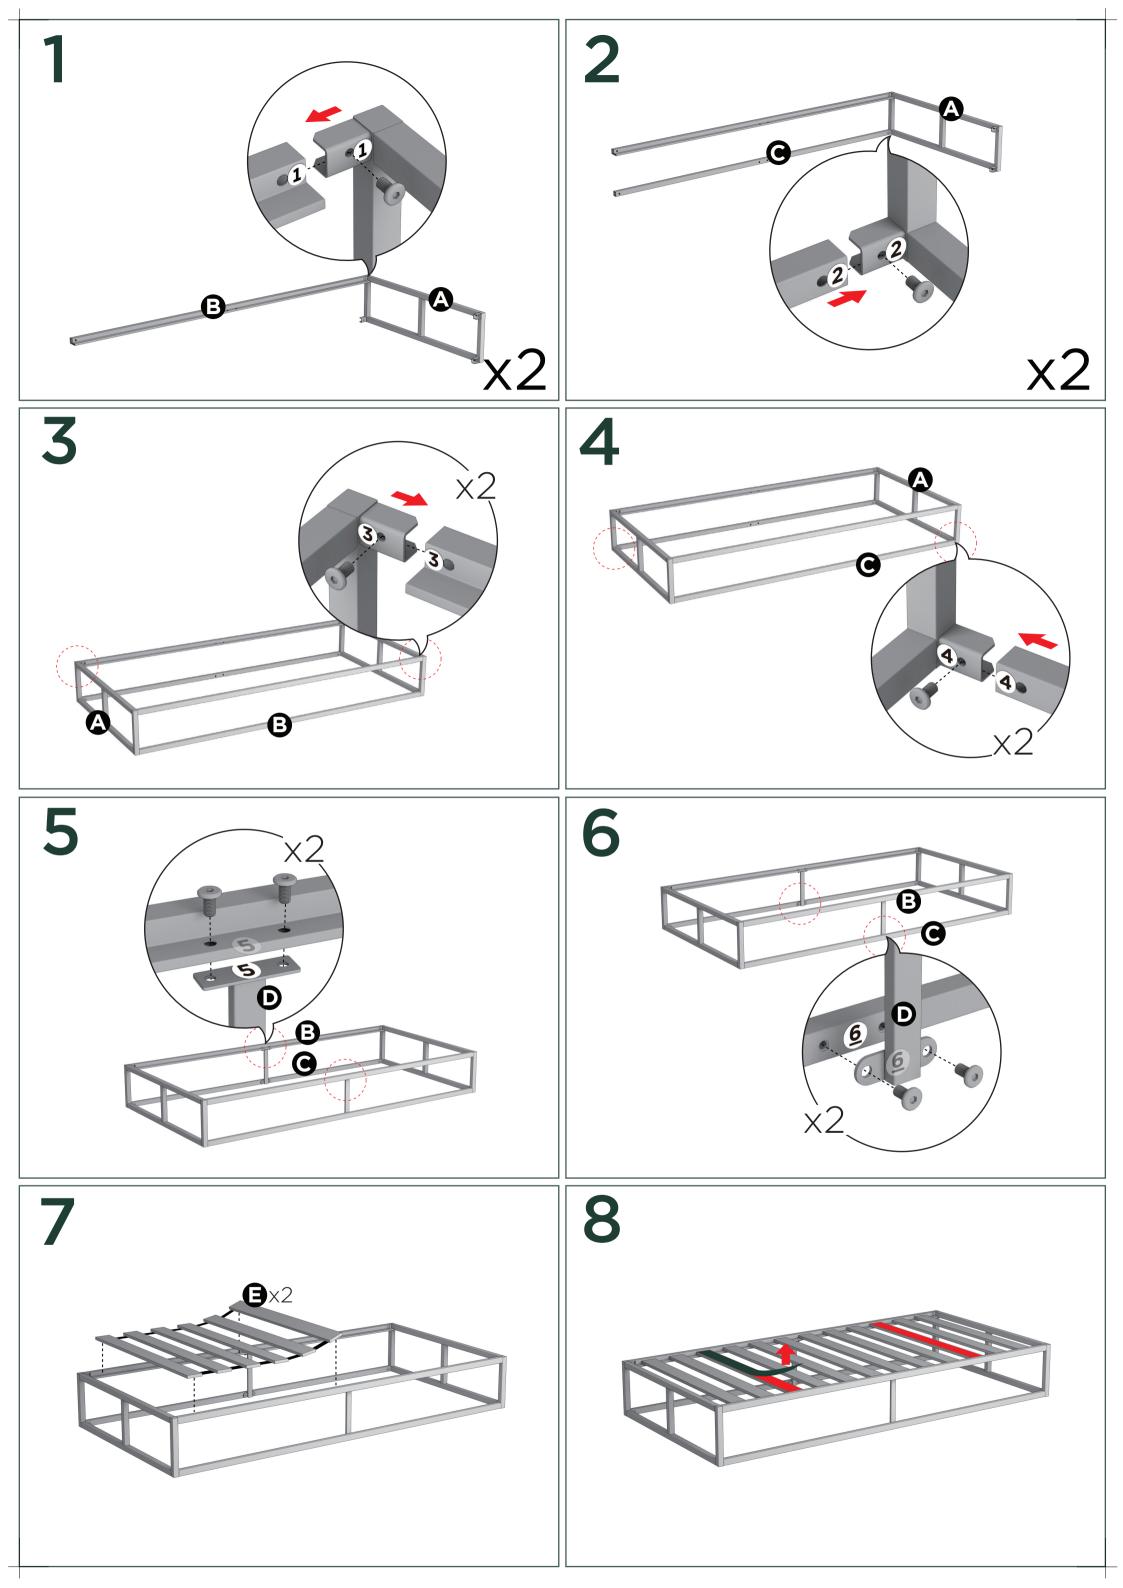

## Easy as 1-2-3 Assembly Instruction

Numbers must Match for Secure Assembly

## MBBF-1